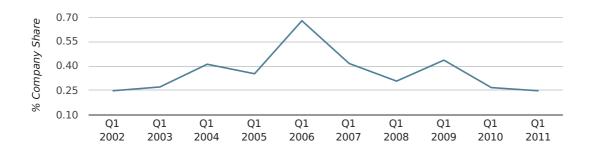

In the first quarter of 2011, Altrincham formed 0.2% of all UK companies.

| FIRST QUARTER (JAN 2011 - MAR 2011) | ALTRINCHAM  |
|-------------------------------------|-------------|
| 2011                                | 0.2%        |
| 2010                                | 0.3%        |
| 2009                                | 0.4%        |
| 2008                                | 0.3%        |
| 2007                                | 0.4%        |
| RECORD YEAR (SINCE 1960)            | 2006 (0.7%) |

# company share by quarter