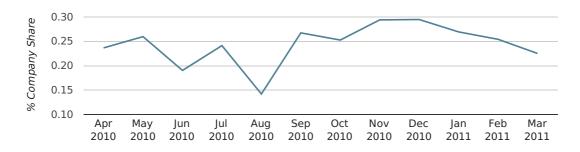

# Monthly Data (Jan, Feb & Mar 2011)

# company share by month

|                            | JANUARY     | FEBRUARY    | MARCH       |
|----------------------------|-------------|-------------|-------------|
| UK FORMATION SHARE IN 2011 | 0.3%        | 0.3%        | 0.2%        |
| UK FORMATION SHARE IN 2010 | 0.3%        | 0.3%        | 0.2%        |
| % CHANGE                   | -18.2%      | -6.2%       | 1.4%        |
| RECORD YEAR                | 1974 (0.7%) | 1974 (0.8%) | 2006 (1.4%) |