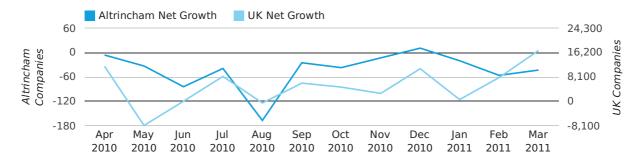

# Monthly Data (Jan, Feb & Mar 2011)

## net growth by month

|                    | JANUARY    | FEBRUARY   | MARCH      |
|--------------------|------------|------------|------------|
| NET GROWTH IN 2011 | -20        | -56        | -43        |
| NET GROWTH IN 2010 | -195       | 17         | -26        |
| % CHANGE           | -89.7%     | -429.4%    | 65.4%      |
| RECORD YEAR        | 2005 (120) | 2007 (125) | 2006 (589) |