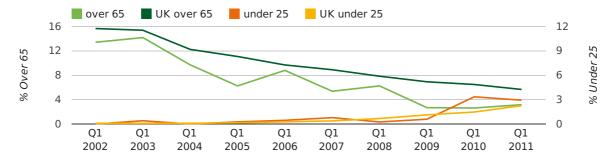

The average age of a director in the first quarter of 2011 was 44.9.

The percentage of directors under the age of 25 was 2.9% compared to the UK figure of 3.0%.

The percentage of directors over the age of 65 was 3.2% compared to the UK figure of 4.3%.

# director age by quarter

director age

The record first quarter for female directors in Altrincham was in 1861 when 40.0% of all directors were female.

25.5% of all director appointments in Altrincham in the first quarter of 2011 were female. This compares to a UK average of 25.4% for the same period.