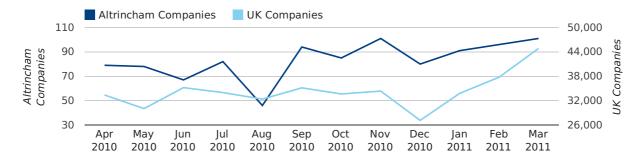

# Monthly Data (Jan, Feb & Mar 2011)

#### new companies by month

|                       | JANUARY    | FEBRUARY   | MARCH      |
|-----------------------|------------|------------|------------|
| NEW COMPANIES IN 2011 | 91         | 96         | 101        |
| NEW COMPANIES IN 2010 | 96         | 90         | 95         |
| % CHANGE              | -5.2%      | 6.7%       | 6.3%       |
| RECORD YEAR           | 2007 (145) | 2009 (174) | 2006 (620) |