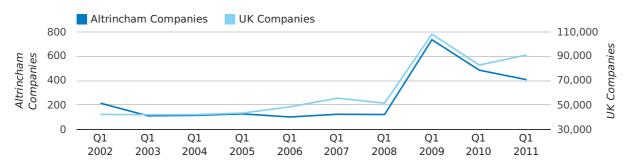

A total of 407 companies were dissolved in Altrincham during the first quarter of 2011 (Jan 2011 - Mar 2011).

This figure is a decrease of 16.1% versus the same period last year (Q1 2010). This figure compares well to the UK as a whole, which saw an increase of 10.0% against the same period last year.

| FIRST QUARTER (JAN 2011 - MAR 2011) | ALTRINCHAM | UK             |
|-------------------------------------|------------|----------------|
| 2011                                | 407        | 90,986         |
| 2010                                | 485        | 82,677         |
| % CHANGE                            | -16.1%     | 10.0%          |
| RECORD YEAR                         | 2009 (735) | 2009 (108,060) |

#### dissolved companies by quarter