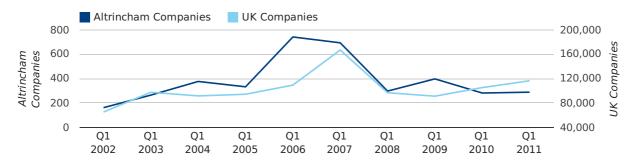

A total of 288 companies were registered in Altrincham during the first quarter of 2011 (Jan 2011 - Mar 2011).

This figure is an increase of 2.5% versus the same period last year (Q1 2010). This figure compares badly to the UK as a whole, which saw an increase of 10.7% against the same period last year.

| FIRST QUARTER (JAN 2011 - MAR 2011) | ALTRINCHAM | UK             |
|-------------------------------------|------------|----------------|
| 2011                                | 288        | 116,391        |
| 2010                                | 281        | 105,137        |
| % CHANGE                            | 2.5%       | 10.7%          |
| RECORD YEAR                         | 2006 (741) | 2007 (166,814) |

## new companies by quarter