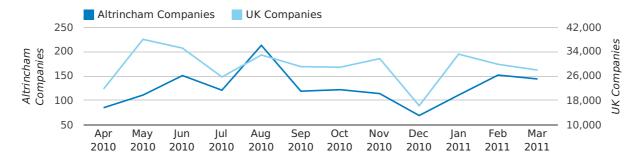

# Monthly Data (Jan, Feb & Mar 2011)

February 2011 saw a new record in company closures in Altrincham when compared to any previous February.

## dissolved companies by month

|                          | JANUARY    | FEBRUARY   | MARCH      |
|--------------------------|------------|------------|------------|
| CLOSED COMPANIES IN 2011 | 111        | 152        | 144        |
| CLOSED COMPANIES IN 2010 | 291        | 73         | 121        |
| % CHANGE                 | -61.9%     | 108.2%     | 19%        |
| RECORD YEAR              | 2009 (387) | 2011 (152) | 2009 (261) |