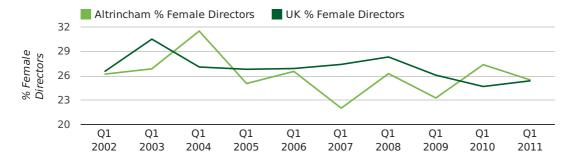

# director age by quarter

director age

The record first quarter for female directors in Altrincham was in 1861 when 40.0% of all directors were female.

25.5% of all director appointments in Altrincham in the first quarter of 2011 were female. This compares to a UK average of 25.4% for the same period.

## director gender by quarter