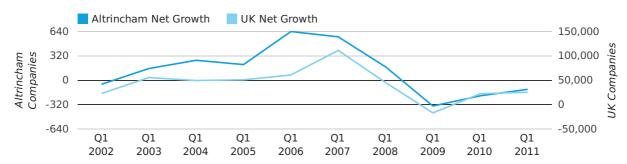

Net company growth for Altrincham during the first quarter of 2011 (Jan 2011 - Mar 2011) was -119 companies.

This represents an increase of 41.7% on the same period last year.

| FIRST QUARTER (JAN 2011 - MAR 2011) | ALTRINCHAM | UK             |
|-------------------------------------|------------|----------------|
| 2011                                | -119       | 25,405         |
| 2010                                | -204       | 22,460         |
| % CHANGE                            | -41.7%     | 13.1%          |
| RECORD YEAR                         | 2006 (640) | 2007 (111,282) |

## net growth by quarter