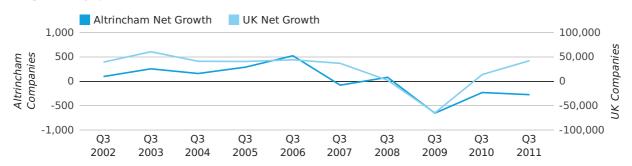

Net company growth for Altrincham during the third quarter of 2011 (Jul 2011 - Sep 2011) was -275 companies.

This represents a decrease of 19.0% on the same period last year.

| THIRD QUARTER (JUL 2011 - SEP 2011) | ALTRINCHAM | UK            |
|-------------------------------------|------------|---------------|
| 2011                                | -275       | 42,282        |
| 2010                                | -231       | 13,787        |
| % CHANGE                            | 19.0%      | 206.7%        |
| RECORD YEAR                         | 2006 (523) | 2003 (60,597) |

#### net growth by quarter