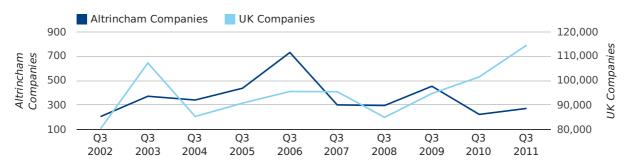

A total of 271 companies were registered in Altrincham during the third quarter of 2011 (Jul 2011 - Sep 2011).

This figure is an increase of 22.1% versus the same period last year (Q3 2010). This figure compares well to the UK as a whole, which saw an increase of 12.8% against the same period last year.

| THIRD QUARTER (JUL 2011 - SEP 2011) | ALTRINCHAM | UK             |
|-------------------------------------|------------|----------------|
| 2011                                | 271        | 114,512        |
| 2010                                | 222        | 101,492        |
| % CHANGE                            | 22.1%      | 12.8%          |
| RECORD YEAR                         | 2006 (730) | 2011 (114,512) |

#### new companies by quarter