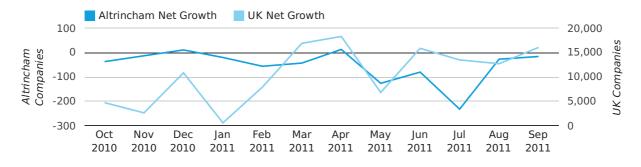

## Monthly Data (Jul, Aug & Sep 2011)

#### net growth by month

|                    | JULY       | AUGUST     | SEPTEMBER  |
|--------------------|------------|------------|------------|
| NET GROWTH IN 2011 | -232       | -27        | -16        |
| NET GROWTH IN 2010 | -39        | -167       | -25        |
| % CHANGE           | 494.9%     | -83.8%     | -36.0%     |
| RECORD YEAR        | 2004 (182) | 2006 (168) | 2006 (237) |