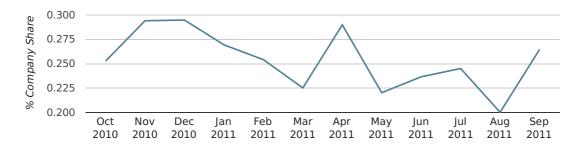

# Monthly Data (Jul, Aug & Sep 2011)

# company share by month

|                            | JULY        | AUGUST      | SEPTEMBER   |
|----------------------------|-------------|-------------|-------------|
| UK FORMATION SHARE IN 2011 | 0.2%        | 0.2%        | 0.3%        |
| UK FORMATION SHARE IN 2010 | 0.2%        | 0.1%        | 0.3%        |
| % CHANGE                   | 1.6%        | 40.9%       | -1.0%       |
| RECORD YEAR                | 1964 (0.9%) | 2006 (0.7%) | 2006 (1.0%) |