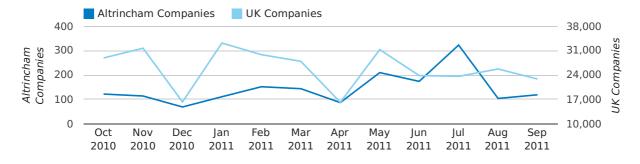

A total of 546 companies were dissolved in Altrincham during the third quarter of 2011 (Jul 2011 - Sep 2011).

This figure is an increase of 20.5% versus the same period last year (Q3 2010). This figure compares poorly to the UK as a whole, which saw a decrease of 17.6% against the same period last year.

| THIRD QUARTER (JUL 2011 - SEP 2011) | ALTRINCHAM   | UK             |
|-------------------------------------|--------------|----------------|
| 2011                                | 546          | 72,230         |
| 2010                                | 453          | 87,705         |
| % CHANGE                            | 20.5%        | -17.6%         |
| RECORD YEAR                         | 2009 (1,107) | 2009 (159,401) |

## Monthly Data (Jul, Aug & Sep 2011)

July 2011 saw a new record in company closures in Altrincham when compared to any previous July.

#### dissolved companies by month

|                          | JULY       | AUGUST     | SEPTEMBER  |
|--------------------------|------------|------------|------------|
| CLOSED COMPANIES IN 2011 | 323        | 104        | 119        |
| CLOSED COMPANIES IN 2010 | 121        | 213        | 119        |
| % CHANGE                 | 166.9%     | -51.2%     | 0%         |
| RECORD YEAR              | 2011 (323) | 2009 (424) | 2009 (516) |