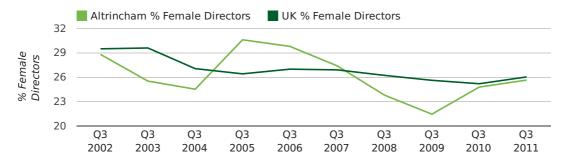

## director age by quarter

The record third quarter for female directors in Altrincham was in 1862 when 50.0% of all directors were female.

25.6% of all director appointments in Altrincham in the third quarter of 2011 were female. This compares to a UK average of 26.0% for the same period.