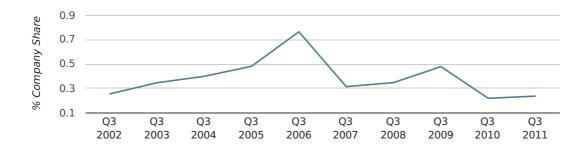

In the third quarter of 2011, Altrincham formed 0.2% of all UK companies.

| THIRD QUARTER (JUL 2011 - SEP 2011) | ALTRINCHAM  |
|-------------------------------------|-------------|
| 2011                                | 0.2%        |
| 2010                                | 0.2%        |
| 2009                                | 0.5%        |
| 2008                                | 0.3%        |
| 2007                                | 0.3%        |
| RECORD YEAR (SINCE 1960)            | 2006 (0.8%) |

## company share by quarter