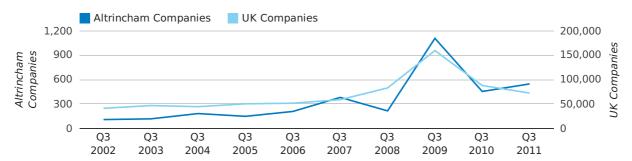

A total of 546 companies were dissolved in Altrincham during the third quarter of 2011 (Jul 2011 - Sep 2011).

This figure is an increase of 20.5% versus the same period last year (Q3 2010). This figure compares poorly to the UK as a whole, which saw a decrease of 17.6% against the same period last year.

| THIRD QUARTER (JUL 2011 - SEP 2011) | ALTRINCHAM   | UK             |
|-------------------------------------|--------------|----------------|
| 2011                                | 546          | 72,230         |
| 2010                                | 453          | 87,705         |
| % CHANGE                            | 20.5%        | -17.6%         |
| RECORD YEAR                         | 2009 (1,107) | 2009 (159,401) |

#### dissolved companies by quarter