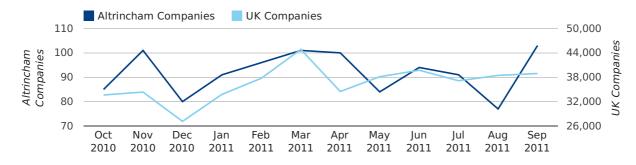

A total of 271 companies were registered in Altrincham during the third quarter of 2011 (Jul 2011 - Sep 2011).

This figure is an increase of 22.1% versus the same period last year (Q3 2010). This figure compares well to the UK as a whole, which saw an increase of 12.8% against the same period last year.

| THIRD QUARTER (JUL 2011 - SEP 2011) | ALTRINCHAM | UK             |
|-------------------------------------|------------|----------------|
| 2011                                | 271        | 114,512        |
| 2010                                | 222        | 101,492        |
| % CHANGE                            | 22.1%      | 12.8%          |
| RECORD YEAR                         | 2006 (730) | 2011 (114,512) |

## Monthly Data (Jul, Aug & Sep 2011)

#### new companies by month

|                       | JULY       | AUGUST     | SEPTEMBER  |
|-----------------------|------------|------------|------------|
| NEW COMPANIES IN 2011 | 91         | 77         | 103        |
| NEW COMPANIES IN 2010 | 82         | 46         | 94         |
| % CHANGE              | 11.0%      | 67.4%      | 9.6%       |
| RECORD YEAR           | 2004 (206) | 2006 (239) | 2006 (319) |