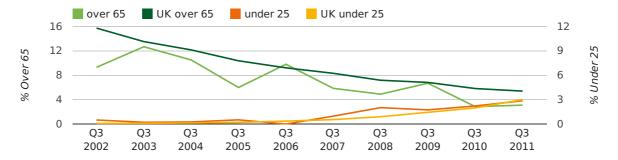

The average age of a director in the third quarter of 2011 was 44.3.

The percentage of directors under the age of 25 was 2.9% compared to the UK figure of 4.0%.

The percentage of directors over the age of 65 was 3.1% compared to the UK figure of 4.1%.

## director age by quarter

The record third quarter for female directors in Altrincham was in 1862 when 50.0% of all directors were female.

25.6% of all director appointments in Altrincham in the third quarter of 2011 were female. This compares to a UK average of 26.0% for the same period.