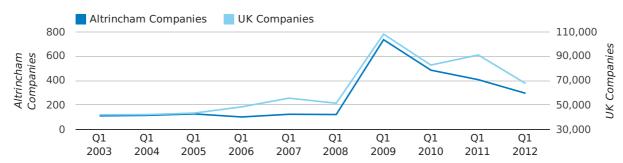

A total of 295 companies were dissolved in Altrincham during the first quarter of 2012 (Jan 2012 - Mar 2012).

This figure is a decrease of 27.5% versus the same period last year (Q1 2011). This figure compares well to the UK as a whole, which saw a decrease of 25.7% against the same period last year.

| FIRST QUARTER (JAN 2012 - MAR 2012) | ALTRINCHAM | UK             |
|-------------------------------------|------------|----------------|
| 2012                                | 295        | 67,576         |
| 2011                                | 407        | 90,986         |
| % CHANGE                            | -27.5%     | -25.7%         |
| RECORD YEAR                         | 2009 (735) | 2009 (108,060) |

#### dissolved companies by quarter