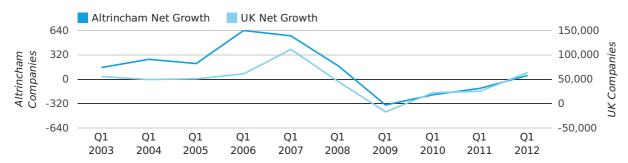

Net company growth for Altrincham during the first quarter of 2012 (Jan 2012 - Mar 2012) was 50 companies.

This represents an increase of 142.0% on the same period last year.

| FIRST QUARTER (JAN 2012 - MAR 2012) | ALTRINCHAM | UK             |
|-------------------------------------|------------|----------------|
| 2012                                | 50         | 63,915         |
| 2011                                | -119       | 25,405         |
| % CHANGE                            | -142.0%    | 151.6%         |
| RECORD YEAR                         | 2006 (640) | 2007 (111,282) |

#### net growth by quarter