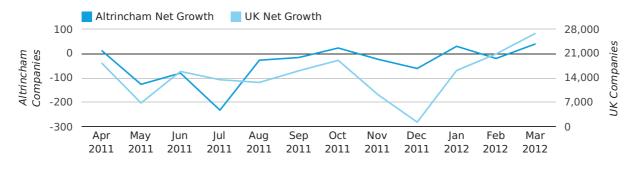

Net company growth for Altrincham during the first quarter of 2012 (Jan 2012 - Mar 2012) was 50 companies.

This represents an increase of 142.0% on the same period last year.

| FIRST QUARTER (JAN 2012 - MAR 2012) | ALTRINCHAM | UK             |
|-------------------------------------|------------|----------------|
| 2012                                | 50         | 63,915         |
| 2011                                | -119       | 25,405         |
| % CHANGE                            | -142.0%    | 151.6%         |
| RECORD YEAR                         | 2006 (640) | 2007 (111,282) |

### Monthly Data (Jan, Feb & Mar 2012)

#### net growth by month

|                    | JANUARY    | FEBRUARY   | MARCH      |
|--------------------|------------|------------|------------|
| NET GROWTH IN 2012 | 30         | -20        | 40         |
| NET GROWTH IN 2011 | -20        | -56        | -43        |
| % CHANGE           | -250.0%    | -64.3%     | -193.0%    |
| RECORD YEAR        | 2005 (120) | 2007 (125) | 2006 (589) |