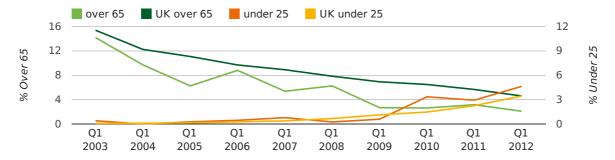

The average age of a director in the first quarter of 2012 was 42.8.

The percentage of directors under the age of 25 was 4.6% compared to the UK figure of 4.6%.

The percentage of directors over the age of 65 was 2.1% compared to the UK figure of 3.5%.