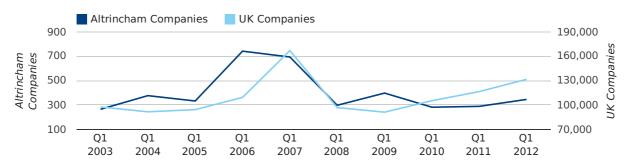

A total of 345 companies were registered in Altrincham during the first quarter of 2012 (Jan 2012 - Mar 2012).

This figure is an increase of 19.8% versus the same period last year (Q1 2011). This figure compares well to the UK as a whole, which saw an increase of 13.0% against the same period last year.

| FIRST QUARTER (JAN 2012 - MAR 2012) | ALTRINCHAM | UK             |
|-------------------------------------|------------|----------------|
| 2012                                | 345        | 131,491        |
| 2011                                | 288        | 116,391        |
| % CHANGE                            | 19.8%      | 13.0%          |
| RECORD YEAR                         | 2006 (741) | 2007 (166,814) |

#### new companies by quarter