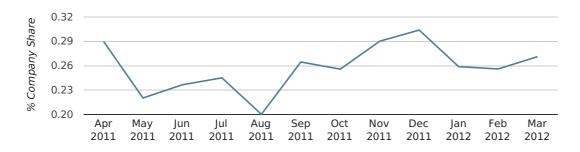

In the first quarter of 2012, Altrincham formed 0.3% of all UK companies.

| FIRST QUARTER (JAN 2012 - MAR 2012) | ALTRINCHAM  |
|-------------------------------------|-------------|
| 2012                                | 0.3%        |
| 2011                                | 0.2%        |
| 2010                                | 0.3%        |
| 2009                                | 0.4%        |
| 2008                                | 0.3%        |
| RECORD YEAR (SINCE 1960)            | 2006 (0.7%) |

## Monthly Data (Jan, Feb & Mar 2012)

#### company share by month

|                            | JANUARY     | FEBRUARY    | MARCH       |
|----------------------------|-------------|-------------|-------------|
| UK FORMATION SHARE IN 2012 | 0.3%        | 0.3%        | 0.3%        |
| UK FORMATION SHARE IN 2011 | 0.3%        | 0.3%        | 0.2%        |
| % CHANGE                   | -3.9%       | 0.7%        | 20.4%       |
| RECORD YEAR                | 1974 (0.7%) | 1974 (0.8%) | 2006 (1.4%) |