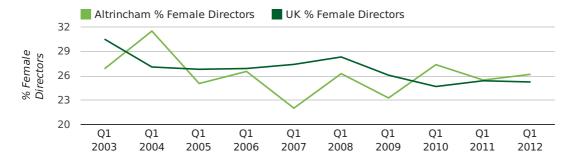

#### director age by quarter

The record first quarter for female directors in Altrincham was in 1861 when 40.0% of all directors were female.

26.2% of all director appointments in Altrincham in the first quarter of 2012 were female. This compares to a UK average of 25.3% for the same period.