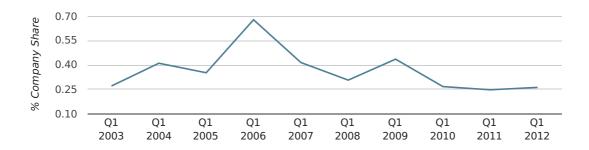

In the first quarter of 2012, Altrincham formed 0.3% of all UK companies.

| FIRST QUARTER (JAN 2012 - MAR 2012) | ALTRINCHAM  |
|-------------------------------------|-------------|
| 2012                                | 0.3%        |
| 2011                                | 0.2%        |
| 2010                                | 0.3%        |
| 2009                                | 0.4%        |
| 2008                                | 0.3%        |
| RECORD YEAR (SINCE 1960)            | 2006 (0.7%) |

#### company share by quarter