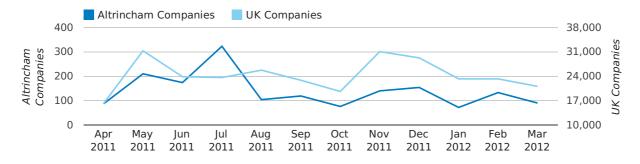

A total of 295 companies were dissolved in Altrincham during the first quarter of 2012 (Jan 2012 - Mar 2012).

This figure is a decrease of 27.5% versus the same period last year (Q1 2011). This figure compares well to the UK as a whole, which saw a decrease of 25.7% against the same period last year.

#### Monthly Data (Jan, Feb & Mar 2012)

#### dissolved companies by month

|                          | JANUARY    | FEBRUARY   | MARCH      |
|--------------------------|------------|------------|------------|
| CLOSED COMPANIES IN 2012 | 72         | 133        | 90         |
| CLOSED COMPANIES IN 2011 | 111        | 152        | 144        |
| % CHANGE                 | -35.1%     | -12.5%     | -38%       |
| RECORD YEAR              | 2009 (387) | 2011 (152) | 2009 (261) |