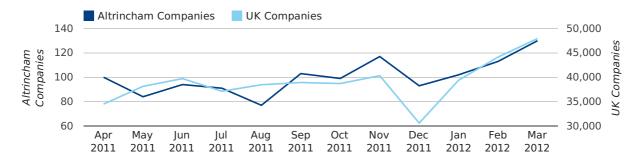

A total of 345 companies were registered in Altrincham during the first quarter of 2012 (Jan 2012 - Mar 2012).

This figure is an increase of 19.8% versus the same period last year (Q1 2011). This figure compares well to the UK as a whole, which saw an increase of 13.0% against the same period last year.

#### Monthly Data (Jan, Feb & Mar 2012)

#### new companies by month

|                       | JANUARY    | FEBRUARY   | MARCH      |
|-----------------------|------------|------------|------------|
| NEW COMPANIES IN 2012 | 102        | 113        | 130        |
| NEW COMPANIES IN 2011 | 91         | 96         | 101        |
| % CHANGE              | 12.1%      | 17.7%      | 28.7%      |
| RECORD YEAR           | 2007 (145) | 2009 (174) | 2006 (620) |