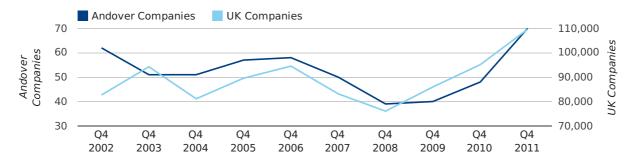

#### new companies by half year

Q4 2011 saw a new record in company registrations in Andover when compared to any previous Q4.

A total of 70 companies were registered in Andover during the fourth quarter of 2011 (Oct 2011 - Dec 2011).

This figure is an increase of 45.8% versus the same period last year (Q4 2010). This figure compares well to the UK as a whole, which saw an increase of 15.3% against the same period last year.

| FOURTH QUARTER (OCT 2011 - DEC 2011) | ANDOVER   | UK             |
|--------------------------------------|-----------|----------------|
| 2011                                 | 70        | 109,623        |
| 2010                                 | 48        | 95,117         |
| % CHANGE                             | 45.8%     | 15.3%          |
| RECORD YEAR                          | 2011 (70) | 2011 (109,623) |