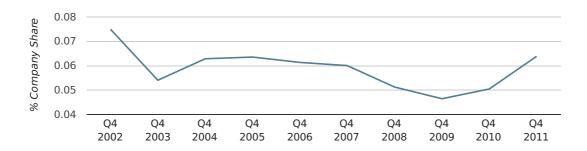

## company share by half year

In the fourth quarter of 2011, Andover formed 0.1% of all UK companies.

| FOURTH QUARTER (OCT 2011 - DEC 2011) | ANDOVER     |
|--------------------------------------|-------------|
| 2011                                 | 0.1%        |
| 2010                                 | 0.1%        |
| 2009                                 | 0.0%        |
| 2008                                 | 0.1%        |
| 2007                                 | 0.1%        |
| RECORD YEAR (SINCE 1960)             | 1974 (0.2%) |