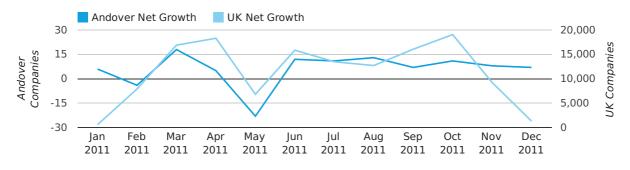

A total of 71 companies were added to the company register for Andover in 2011. This number represents growth of 33.2% which compares unfavourably to the UK figure of 34.6%.

This number is 26 companies higher than the previous year.

The highest net company growth figure ever seen in one year came in 2007 when the Andover company register grew by 111 companies.

| YEAR        | ANDOVER    | UK             |
|-------------|------------|----------------|
| 2011        | 71         | 138,347        |
| 2010        | 45         | 58,126         |
| 2009        | -60        | -171,098       |
| 2008        | 27         | 111,302        |
| 2007        | 111        | 237,354        |
| RECORD YEAR | 2007 (111) | 2003 (242,543) |

#### Half Year Data (Jul-Dec 2011)

In the second half of 2011 the company register for Andover increased by 57 companies. This figure is 147.8% higher than last year, which compares well to a UK increase of 124.7%.

#### net growth by half year

Net company growth for Andover during the fourth quarter of 2011 (Oct 2011 - Dec 2011) was 26 companies.

This represents an increase of 23.8% on the same period last year.

| FOURTH QUARTER (OCT 2011 - DEC 2011) | ANDOVER   | UK            |
|--------------------------------------|-----------|---------------|
| 2011                                 | 26        | 29,640        |
| 2010                                 | 21        | 18,221        |
| % CHANGE                             | 23.8%     | 62.7%         |
| RECORD YEAR                          | 1999 (32) | 2003 (57,175) |