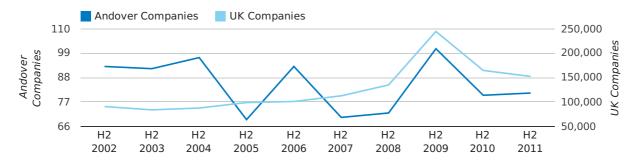

## Half Year Data (Jul-Dec 2011)

The second half of 2011 saw a new record in company registrations in Andover when compared to any previous second half year.

In the second half of 2011 a total of 138 companies were formed in Andover. This figure is 34.0% higher than last year, which compares well to the UK wide figure of 14.0%.

The highest total for a second half year in Andover occurred in 2011 when a total of 138 were formed.

| HALF YEAR (JUL-DEC) | ANDOVER    | UK             |
|---------------------|------------|----------------|
| 2011                | 138        | 224,135        |
| 2010                | 103        | 196,609        |
| % CHANGE            | 34.0%      | 14.0%          |
| RECORD YEAR         | 2011 (138) | 2011 (224,135) |