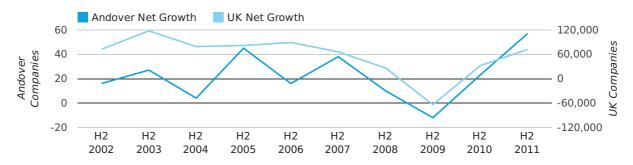

#### Half Year Data (Jul-Dec 2011)

In the second half of 2011 the company register for Andover increased by 57 companies. This figure is 147.8% higher than last year, which compares well to a UK increase of 124.7%.

| HALF YEAR (JUL-DEC) | ANDOVER   | UK             |
|---------------------|-----------|----------------|
| 2011                | 57        | 71,922         |
| 2010                | 23        | 32,008         |
| % CHANGE            | 147.8%    | 124.7%         |
| RECORD YEAR         | 1996 (68) | 2003 (117,772) |

#### net growth by half year

Net company growth for Andover during the fourth quarter of 2011 (Oct 2011 - Dec 2011) was 26 companies.

This represents an increase of 23.8% on the same period last year.

| FOURTH QUARTER (OCT 2011 - DEC 2011) | ANDOVER   | UK            |
|--------------------------------------|-----------|---------------|
| 2011                                 | 26        | 29,640        |
| 2010                                 | 21        | 18,221        |
| % CHANGE                             | 23.8%     | 62.7%         |
| RECORD YEAR                          | 1999 (32) | 2003 (57,175) |