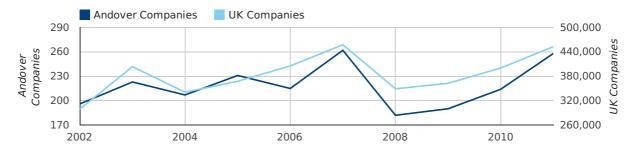

#### contents

A total of 258 companies were formed in Andover in 2011. This total is 20.6% higher than in 2010 and compares poorly to the UK figure of a 13.1% growth compared to 400,358 the previous year.

| YEAR        | ANDOVER    | UK             |
|-------------|------------|----------------|
| 2011        | 258        | 452,870        |
| 2010        | 214        | 400,358        |
| 2009        | 190        | 362,675        |
| 2008        | 182        | 349,203        |
| 2007        | 262        | 457,649        |
| RECORD YEAR | 2007 (262) | 2007 (457,649) |