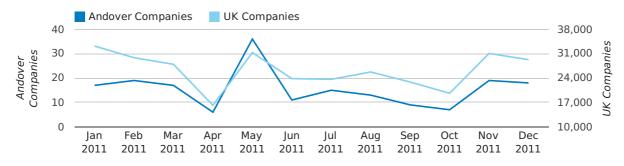

#### contents

A total of 258 companies were formed in Andover in 2011. This total is 20.6% higher than in 2010 and compares poorly to the UK figure of a 13.1% growth compared to 400,358 the previous year.

| YEAR        | ANDOVER    | UK             |
|-------------|------------|----------------|
| 2011        | 258        | 452,870        |
| 2010        | 214        | 400,358        |
| 2009        | 190        | 362,675        |
| 2008        | 182        | 349,203        |
| 2007        | 262        | 457,649        |
| RECORD YEAR | 2007 (262) | 2007 (457,649) |

#### new companies by year