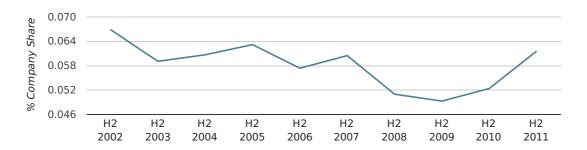

# Half Year Data (Jul-Dec 2011)

In the second half of 2011 Andover formed 0.1% of all UK companies. This is the same as the 2010 figure of 0.1%.

| HALF YEAR (JUL-DEC)      | ANDOVER     |
|--------------------------|-------------|
| 2011                     | 0.1%        |
| 2010                     | 0.1%        |
| 2009                     | 0.0%        |
| 2008                     | 0.1%        |
| 2007                     | 0.1%        |
| RECORD YEAR (SINCE 1960) | 1974 (0.2%) |