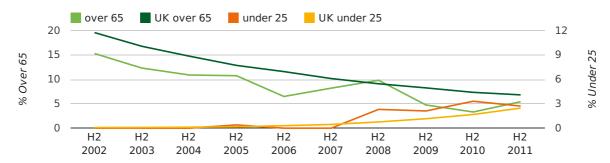

## Half Year Data (Jul-Dec 2011)

The average age of a director in the second half of 2011 was 44.9.

The percentage of directors under the age of 25 was 2.7% compared to the UK figure of 4.1%.

The percentage of directors over the age of 65 was 5.4% compared to the UK figure of 4.1%.

#### director age by half year

The average age of a director in the fourth quarter of 2011 was 44.0.

The percentage of directors under the age of 25 was 5.9% compared to the UK figure of 4.2%.

The percentage of directors over the age of 65 was 7.8% compared to the UK figure of 4.1%.