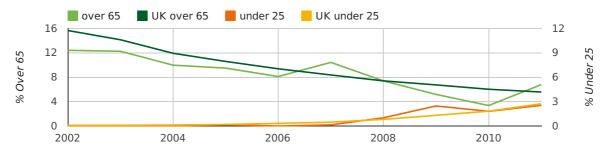

The average age of a director in 2011 was 45.3.

The percentage of directors under the age of 25 was 2.6% compared to the UK figure of 3.7%.

The percentage of directors over the age of 65 was 6.8% compared to the UK figure of 4.2%.

#### director age by year