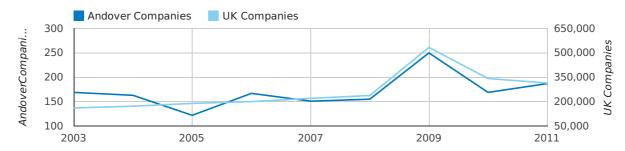

#### contents

A total of 258 companies were formed in Andover in 2011. This total is 20.6% higher than in 2010 and compares poorly to the UK figure of a 13.1% growth compared to 400,358 the previous year.

| YEAR        | ANDOVER    | UK             |
|-------------|------------|----------------|
| 2011        | 258        | 452,870        |
| 2010        | 214        | 400,358        |
| 2009        | 190        | 362,675        |
| 2008        | 182        | 349,203        |
| 2007        | 262        | 457,649        |
| RECORD YEAR | 2007 (262) | 2007 (457,649) |