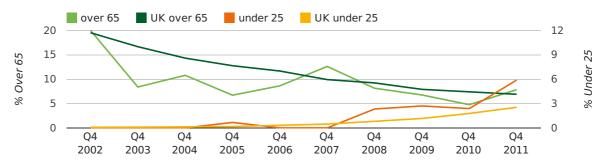

#### director age by half year

The average age of a director in the fourth quarter of 2011 was 44.0.

The percentage of directors under the age of 25 was 5.9% compared to the UK figure of 4.2%.

The percentage of directors over the age of 65 was 7.8% compared to the UK figure of 4.1%.

## director age by quarter

The record year for female directors in Andover was 1857 when 36.4% of all directors were female.

The percentage of female directors in Andover in 2011 was 32.3%. The average for the UK during this time was 28.6%