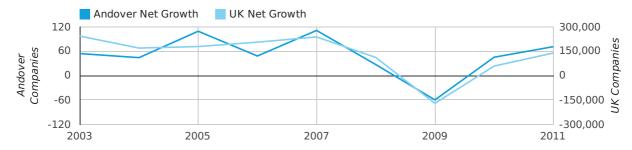

A total of 71 companies were added to the company register for Andover in 2011. This number represents growth of 33.2% which compares unfavourably to the UK figure of 34.6%.

This number is 26 companies higher than the previous year.

The highest net company growth figure ever seen in one year came in 2007 when the Andover company register grew by 111 companies.

| YEAR        | ANDOVER    | UK             |
|-------------|------------|----------------|
| 2011        | 71         | 138,347        |
| 2010        | 45         | 58,126         |
| 2009        | -60        | -171,098       |
| 2008        | 27         | 111,302        |
| 2007        | 111        | 237,354        |
| RECORD YEAR | 2007 (111) | 2003 (242,543) |

#### net growth by year