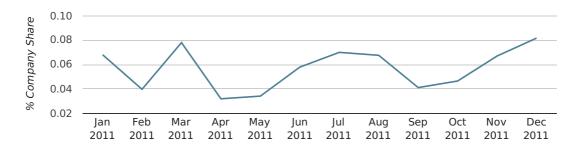

In 2011 Andover formed 0.1% of all UK companies. This is no change on 2010 when Andover was responsible for 0.1% of all UK companies.

| YEAR                     | ANDOVER     |
|--------------------------|-------------|
| 2011                     | 0.1%        |
| 2010                     | 0.1%        |
| 2009                     | 0.1%        |
| 2008                     | 0.1%        |
| 2007                     | 0.1%        |
| RECORD YEAR (SINCE 1960) | 1974 (0.1%) |

#### company share by year

## company share by month

|                            | OCTOBER     | NOVEMBER    | DECEMBER    |
|----------------------------|-------------|-------------|-------------|
| UK FORMATION SHARE IN 2011 | 0.0%        | 0.1%        | 0.1%        |
| UK FORMATION SHARE IN 2010 | 0.0%        | 0.1%        | 0.0%        |
| % CHANGE                   | -2.3%       | 15.1%       | 84.8%       |
| RECORD YEAR                | 1966 (0.5%) | 1974 (0.5%) | 1970 (0.3%) |