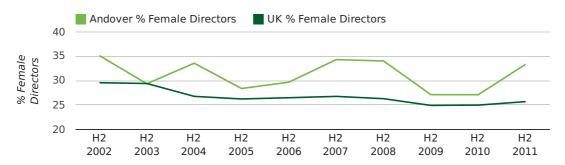

# Half Year Data (Jul-Dec 2011)

The record second half year for female directors in Andover was 1860 when 42.9% of all directors were female.

33.3% of all director appointments in Andover in the second half of 2011 were female. This compares to a UK average of 25.7% for the same period.

#### director gender by half year

Т

The record fourth quarter for female directors in Andover was in 1977 when 31.1% of all directors were female.

32.1% of all director appointments in Andover in the fourth quarter of 2011 were female. This compares to a UK average of 25.3% for the same period.