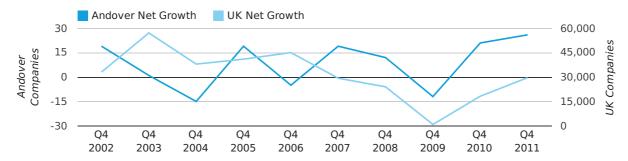

#### net growth by half year

Net company growth for Andover during the fourth quarter of 2011 (Oct 2011 - Dec 2011) was 26 companies.

This represents an increase of 23.8% on the same period last year.

| FOURTH QUARTER (OCT 2011 - DEC 2011) | ANDOVER   | UK            |
|--------------------------------------|-----------|---------------|
| 2011                                 | 26        | 29,640        |
| 2010                                 | 21        | 18,221        |
| % CHANGE                             | 23.8%     | 62.7%         |
| RECORD YEAR                          | 1999 (32) | 2003 (57,175) |

#### net growth by quarter

# Monthly Data (Oct, Nov & Dec 2011)

#### net growth by month

|                    | OCTOBER   | NOVEMBER  | DECEMBER |
|--------------------|-----------|-----------|----------|
| NET GROWTH IN 2011 | 11        | 8         | 7        |
| NET GROWTH IN 2010 | 8         | 5         | 8        |
| % CHANGE           | 37.5%     | 60.0%     | -12.5%   |
| RECORD YEAR        | 1999 (21) | 2006 (14) | 1999 (9) |