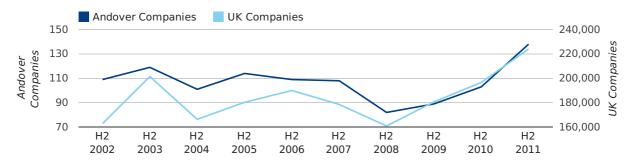

## Half Year Data (Jul-Dec 2011)

The second half of 2011 saw a new record in company registrations in Andover when compared to any previous second half year.

In the second half of 2011 a total of 138 companies were formed in Andover. This figure is 34.0% higher than last year, which compares well to the UK wide figure of 14.0%.

The highest total for a second half year in Andover occurred in 2011 when a total of 138 were formed.

| HALF YEAR (JUL-DEC) | ANDOVER    | UK             |
|---------------------|------------|----------------|
| 2011                | 138        | 224,135        |
| 2010                | 103        | 196,609        |
| % CHANGE            | 34.0%      | 14.0%          |
| RECORD YEAR         | 2011 (138) | 2011 (224,135) |