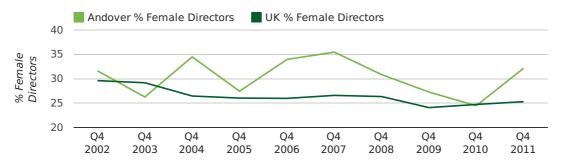

#### director gender by half year

Т

The record fourth quarter for female directors in Andover was in 1977 when 31.1% of all directors were female.

32.1% of all director appointments in Andover in the fourth quarter of 2011 were female. This compares to a UK average of 25.3% for the same period.

#### director gender by quarter

naming trends  $\operatorname{duport} \omega$ 