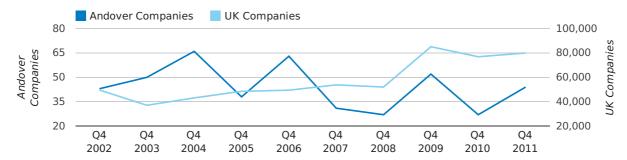

#### new companies by half year

Q4 2011 saw a new record in company registrations in Andover when compared to any previous Q4.

A total of 70 companies were registered in Andover during the fourth quarter of 2011 (Oct 2011 - Dec 2011).

This figure is an increase of 45.8% versus the same period last year (Q4 2010). This figure compares well to the UK as a whole, which saw an increase of 15.3% against the same period last year.

| FOURTH QUARTER (OCT 2011 - DEC 2011) | ANDOVER   | UK             |
|--------------------------------------|-----------|----------------|
| 2011                                 | 70        | 109,623        |
| 2010                                 | 48        | 95,117         |
| % CHANGE                             | 45.8%     | 15.3%          |
| RECORD YEAR                          | 2011 (70) | 2011 (109,623) |