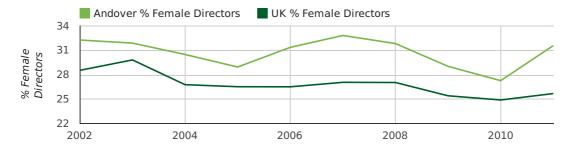

## director age by quarter

The record year for female directors in Andover was 1857 when 36.4% of all directors were female.

The percentage of female directors in Andover in 2011 was 32.3%. The average for the UK during this time was 28.6%

#### director gender by year