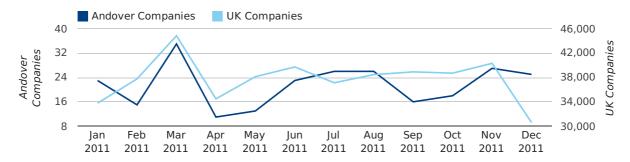

#### Monthly Data (Oct, Nov & Dec 2011)

December 2011 saw a new record in company registrations in Andover when compared to any previous December.

November 2011 saw a new record in company registrations in Andover when compared to any previous November.

#### new companies by month

|                       | OCTOBER   | NOVEMBER  | DECEMBER  |
|-----------------------|-----------|-----------|-----------|
| NEW COMPANIES IN 2011 | 18        | 27        | 25        |
| NEW COMPANIES IN 2010 | 16        | 20        | 12        |
| % CHANGE              | 12.5%     | 35.0%     | 108.3%    |
| RECORD YEAR           | 1998 (23) | 2011 (27) | 2011 (25) |