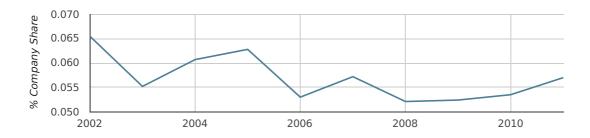

In 2011 Andover formed 0.1% of all UK companies. This is no change on 2010 when Andover was responsible for 0.1% of all UK companies.

| YEAR                     | ANDOVER     |
|--------------------------|-------------|
| 2011                     | 0.1%        |
| 2010                     | 0.1%        |
| 2009                     | 0.1%        |
| 2008                     | 0.1%        |
| 2007                     | 0.1%        |
| RECORD YEAR (SINCE 1960) | 1974 (0.1%) |