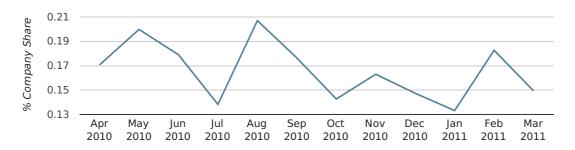

company share by quarter

Monthly Data (Jan, Feb & Mar 2011)

company share by month

|                            | JANUARY     | FEBRUARY    | MARCH       |
|----------------------------|-------------|-------------|-------------|
| UK FORMATION SHARE IN 2011 | 0.1%        | 0.2%        | 0.1%        |
| UK FORMATION SHARE IN 2010 | 0.1%        | 0.2%        | 0.2%        |
| % CHANGE                   | 14.1%       | 14.5%       | -18.0%      |
| RECORD YEAR                | 1971 (0.7%) | 1967 (0.4%) | 1970 (0.3%) |