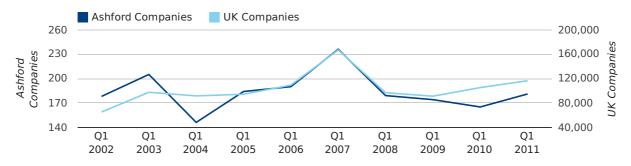

A total of 181 companies were registered in Ashford during the first quarter of 2011 (Jan 2011 - Mar 2011).

This figure is an increase of 9.7% versus the same period last year (Q1 2010). This figure compares equally to the UK as a whole, which saw an increase of 10.7% against the same period last year.

| FIRST QUARTER (JAN 2011 - MAR 2011) | ASHFORD    | UK             |
|-------------------------------------|------------|----------------|
| 2011                                | 181        | 116,391        |
| 2010                                | 165        | 105,137        |
| % CHANGE                            | 9.7%       | 10.7%          |
| RECORD YEAR                         | 2007 (236) | 2007 (166,814) |

new companies by quarter