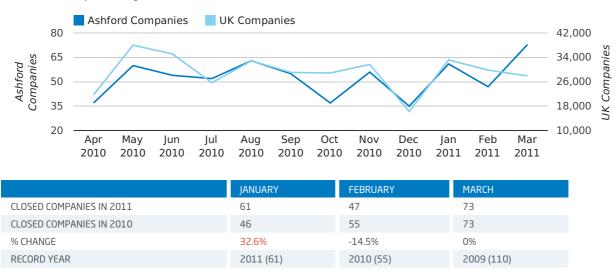

#### Monthly Data (Jan, Feb & Mar 2011)

January 2011 saw a new record in company closures in Ashford when compared to any previous January.

#### dissolved companies by month

Net company growth for Ashford during the first quarter of 2011 (Jan 2011 - Mar 2011) was 0 companies.

This represents an increase of 100.0% on the same period last year.