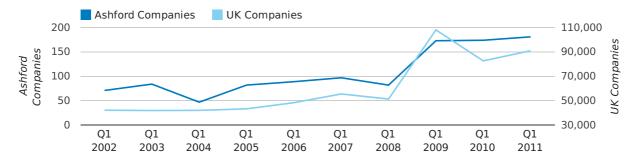

Q1 2011 saw a new record in company closures in Ashford when compared to any previous Q1.

A total of 181 companies were dissolved in Ashford during the first quarter of 2011 (Jan 2011 - Mar 2011).

This figure is an increase of 4.0% versus the same period last year (Q1 2010). This figure compares well to the UK as a whole, which saw an increase of 10.0% against the same period last year.

| FIRST QUARTER (JAN 2011 - MAR 2011) | ASHFORD    | UK             |
|-------------------------------------|------------|----------------|
| 2011                                | 181        | 90,986         |
| 2010                                | 174        | 82,677         |
| % CHANGE                            | 4.0%       | 10.0%          |
| RECORD YEAR                         | 2011 (181) | 2009 (108,060) |

#### dissolved companies by quarter