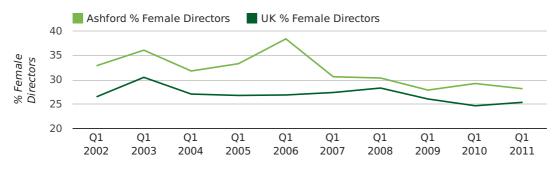

#### director age by quarter

The record first quarter for female directors in Ashford was in 1861 when 40.0% of all directors were female.

28.2% of all director appointments in Ashford in the first quarter of 2011 were female. This compares to a UK average of 25.4% for the same period.