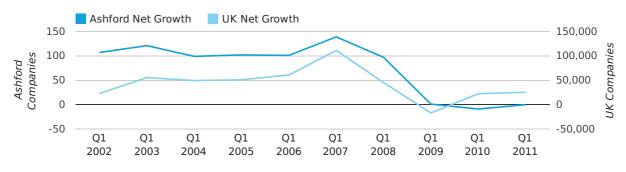

#### dissolved companies by month

Net company growth for Ashford during the first quarter of 2011 (Jan 2011 - Mar 2011) was 0 companies.

This represents an increase of 100.0% on the same period last year.

| FIRST QUARTER (JAN 2011 - MAR 2011) | ASHFORD    | UK             |
|-------------------------------------|------------|----------------|
| 2011                                | 0          | 25,405         |
| 2010                                | -9         | 22,460         |
| % CHANGE                            | -100.0%    | 13.1%          |
| RECORD YEAR                         | 2007 (139) | 2007 (111,282) |

#### net growth by quarter

net growth by month