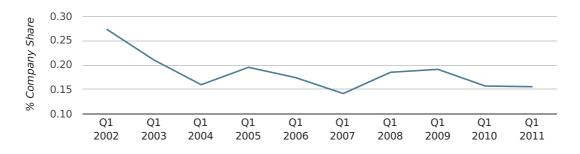

In the first quarter of 2011, Ashford formed 0.2% of all UK companies.

| FIRST QUARTER (JAN 2011 - MAR 2011) | ASHFORD     |
|-------------------------------------|-------------|
| 2011                                | 0.2%        |
| 2010                                | 0.2%        |
| 2009                                | 0.2%        |
| 2008                                | 0.2%        |
| 2007                                | 0.1%        |
| RECORD YEAR (SINCE 1960)            | 1971 (0.4%) |

company share by quarter

Monthly Data (Jan, Feb & Mar 2011)

company share by month

|                            | JANUARY     | FEBRUARY    | MARCH       |
|----------------------------|-------------|-------------|-------------|
| UK FORMATION SHARE IN 2011 | 0.1%        | 0.2%        | 0.1%        |
| UK FORMATION SHARE IN 2010 | 0.1%        | 0.2%        | 0.2%        |
| % CHANGE                   | 14.1%       | 14.5%       | -18.0%      |
| RECORD YEAR                | 1971 (0.7%) | 1967 (0.4%) | 1970 (0.3%) |