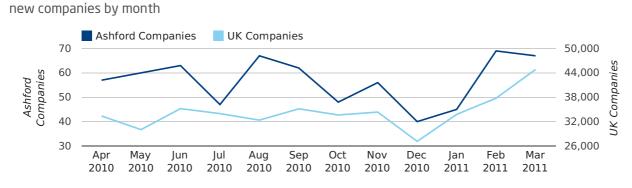

#### Monthly Data (Jan, Feb & Mar 2011)

|                       | JANUARY   | FEBRUARY  | MARCH     |
|-----------------------|-----------|-----------|-----------|
| NEW COMPANIES IN 2011 | 45        | 69        | 67        |
| NEW COMPANIES IN 2010 | 34        | 53        | 78        |
| % CHANGE              | 32.4%     | 30.2%     | -14.1%    |
| RECORD YEAR           | 2007 (72) | 2003 (73) | 2007 (94) |