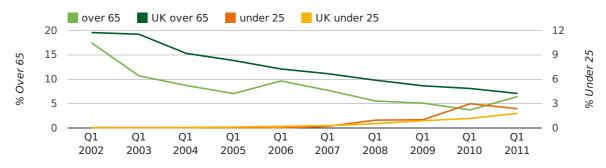

The average age of a director in the first quarter of 2011 was 46.4.

The percentage of directors under the age of 25 was 2.4% compared to the UK figure of 3.0%.

The percentage of directors over the age of 65 was 6.5% compared to the UK figure of 4.3%.

#### director age by quarter

The record first quarter for female directors in Ashford was in 1861 when 40.0% of all directors were female.

28.2% of all director appointments in Ashford in the first quarter of 2011 were female. This compares to a UK average of 25.4% for the same period.