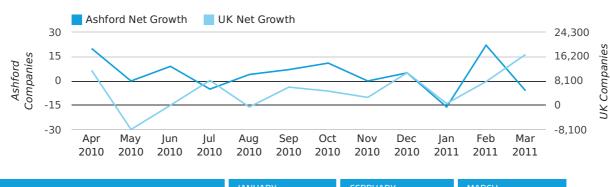

#### net growth by quarter

net growth by month

## Monthly Data (Jan, Feb & Mar 2011)

|                    | JANUARY   | FEBRUARY  | MARCH     |
|--------------------|-----------|-----------|-----------|
| NET GROWTH IN 2011 | -16       | 22        | -6        |
| NET GROWTH IN 2010 | -12       | -2        | 5         |
| % CHANGE           | 33.3%     | -1,200.0% | -220.0%   |
| RECORD YEAR        | 2003 (36) | 2007 (51) | 2008 (70) |