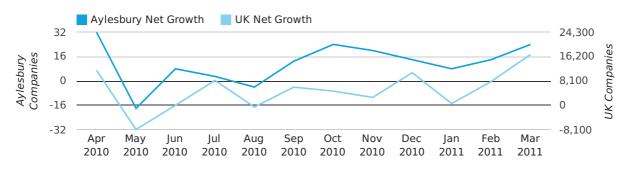

Net company growth for Aylesbury during the first quarter of 2011 (Jan 2011 - Mar 2011) was 46 companies.

This represents a decrease of 19.3% on the same period last year.

| FIRST QUARTER (JAN 2011 - MAR 2011) | AYLESBURY  | UK             |
|-------------------------------------|------------|----------------|
| 2011                                | 46         | 25,405         |
| 2010                                | 57         | 22,460         |
| % CHANGE                            | -19.3%     | 13.1%          |
| RECORD YEAR                         | 2007 (188) | 2007 (111,282) |

#### net growth by quarter

## Monthly Data (Jan, Feb & Mar 2011)

#### net growth by month

|                    | JANUARY   | FEBRUARY  | MARCH     |
|--------------------|-----------|-----------|-----------|
| NET GROWTH IN 2011 | 8         | 14        | 24        |
| NET GROWTH IN 2010 | 23        | 14        | 20        |
| % CHANGE           | -65.2%    | 0.0%      | 20.0%     |
| RECORD YEAR        | 2007 (39) | 2007 (85) | 2007 (64) |