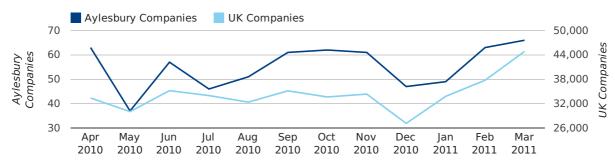

### Monthly Data (Jan, Feb & Mar 2011)

February 2011 saw a new record in company closures in Aylesbury when compared to any previous February.

#### Aylesbury Companies UK Companies 58 42,000 UK Companies Aylesbury Companies 34,000 51 26,000 44 37 18,000 30 10,000 Apr May Jun Jul Sep Oct Dec Feb Mar Aug Nov Jan 2010 2010 2010 2010 2010 2010 2010 2010 2010 2011 2011 2011

#### dissolved companies by month

|                          | JANUARY   | FEBRUARY  | MARCH      |
|--------------------------|-----------|-----------|------------|
| CLOSED COMPANIES IN 2011 | 41        | 49        | 42         |
| CLOSED COMPANIES IN 2010 | 32        | 42        | 56         |
| % CHANGE                 | 28.1%     | 16.7%     | -25%       |
| RECORD YEAR              | 2006 (48) | 2011 (49) | 2009 (123) |