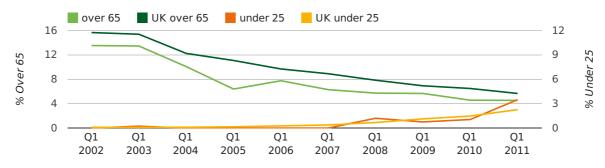

The average age of a director in the first quarter of 2011 was 45.0.

The percentage of directors under the age of 25 was 3.5% compared to the UK figure of 3.0%.

The percentage of directors over the age of 65 was 4.5% compared to the UK figure of 4.3%.