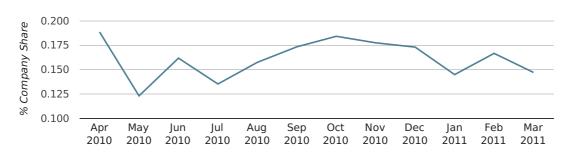

In the first quarter of 2011, Aylesbury formed 0.2% of all UK companies.

| FIRST QUARTER (JAN 2011 - MAR 2011) | AYLESBURY   |
|-------------------------------------|-------------|
| 2011                                | 0.2%        |
| 2010                                | 0.2%        |
| 2009                                | 0.1%        |
| 2008                                | 0.2%        |
| 2007                                | 0.2%        |
| RECORD YEAR (SINCE 1960)            | 1968 (0.3%) |

company share by quarter

Monthly Data (Jan, Feb & Mar 2011)

company share by month

|                            | JANUARY     | FEBRUARY    | MARCH       |
|----------------------------|-------------|-------------|-------------|
| UK FORMATION SHARE IN 2011 | 0.1%        | 0.2%        | 0.1%        |
| UK FORMATION SHARE IN 2010 | 0.2%        | 0.2%        | 0.2%        |
| % CHANGE                   | -23.2%      | -1.1%       | -17.2%      |
| RECORD YEAR                | 1996 (0.4%) | 1977 (0.4%) | 1968 (0.9%) |