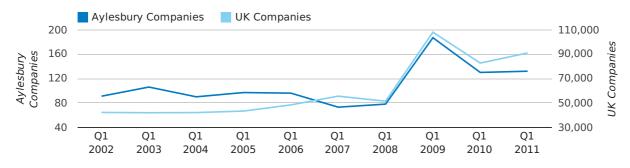

A total of 132 companies were dissolved in Aylesbury during the first quarter of 2011 (Jan 2011 - Mar 2011).

This figure is an increase of 1.5% versus the same period last year (Q1 2010). This figure compares well to the UK as a whole, which saw an increase of 10.0% against the same period last year.

| FIRST QUARTER (JAN 2011 - MAR 2011) | AYLESBURY  | UK             |
|-------------------------------------|------------|----------------|
| 2011                                | 132        | 90,986         |
| 2010                                | 130        | 82,677         |
| % CHANGE                            | 1.5%       | 10.0%          |
| RECORD YEAR                         | 2009 (187) | 2009 (108,060) |

#### dissolved companies by quarter