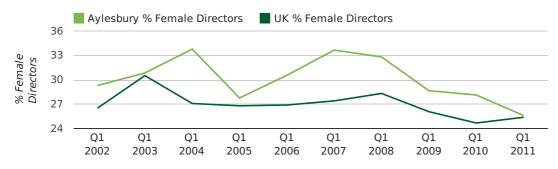

#### director age by quarter

The record first quarter for female directors in Aylesbury was in 1861 when 40.0% of all directors were female.

25.6% of all director appointments in Aylesbury in the first quarter of 2011 were female. This compares to a UK average of 25.4% for the same period.

#### director gender by quarter