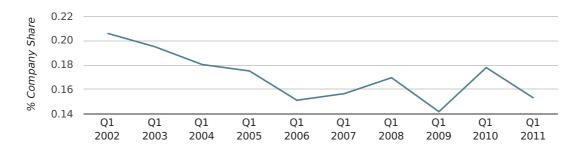

In the first quarter of 2011, Aylesbury formed 0.2% of all UK companies.

| FIRST QUARTER (JAN 2011 - MAR 2011) | AYLESBURY   |
|-------------------------------------|-------------|
| 2011                                | 0.2%        |
| 2010                                | 0.2%        |
| 2009                                | 0.1%        |
| 2008                                | 0.2%        |
| 2007                                | 0.2%        |
| RECORD YEAR (SINCE 1960)            | 1968 (0.3%) |

company share by quarter

Monthly Data (Jan, Feb & Mar 2011)

company share by month

|                            | JANUARY     | FEBRUARY    | MARCH       |
|----------------------------|-------------|-------------|-------------|
| UK FORMATION SHARE IN 2011 | 0.1%        | 0.2%        | 0.1%        |
| UK FORMATION SHARE IN 2010 | 0.2%        | 0.2%        | 0.2%        |
| % CHANGE                   | -23.2%      | -1.1%       | -17.2%      |
| RECORD YEAR                | 1996 (0.4%) | 1977 (0.4%) | 1968 (0.9%) |