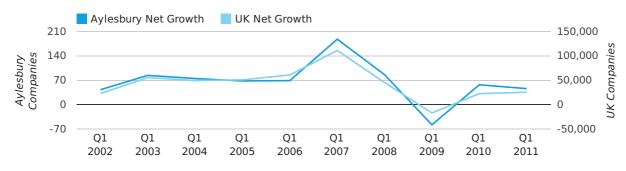

Net company growth for Aylesbury during the first quarter of 2011 (Jan 2011 - Mar 2011) was 46 companies.

This represents a decrease of 19.3% on the same period last year.

| FIRST QUARTER (JAN 2011 - MAR 2011) | AYLESBURY  | UK             |
|-------------------------------------|------------|----------------|
| 2011                                | 46         | 25,405         |
| 2010                                | 57         | 22,460         |
| % CHANGE                            | -19.3%     | 13.1%          |
| RECORD YEAR                         | 2007 (188) | 2007 (111,282) |

#### net growth by quarter

## Monthly Data (Jan, Feb & Mar 2011)