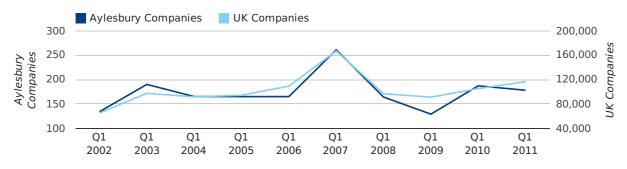

A total of 178 companies were registered in Aylesbury during the first quarter of 2011 (Jan 2011 - Mar 2011).

This figure is a decrease of 4.8% versus the same period last year (Q1 2010). This figure compares badly to the UK as a whole, which saw an increase of 10.7% against the same period last year.

| FIRST QUARTER (JAN 2011 - MAR 2011) | AYLESBURY  | UK             |
|-------------------------------------|------------|----------------|
| 2011                                | 178        | 116,391        |
| 2010                                | 187        | 105,137        |
| % CHANGE                            | -4.8%      | 10.7%          |
| RECORD YEAR                         | 2007 (261) | 2007 (166,814) |

new companies by quarter