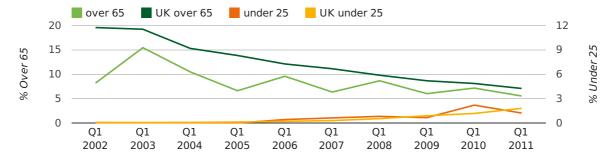

The average age of a director in the first quarter of 2011 was 45.1.

The percentage of directors under the age of 25 was 1.2% compared to the UK figure of 3.0%.

The percentage of directors over the age of 65 was 5.6% compared to the UK figure of 4.3%.

#### director age by quarter

The record first quarter for female directors in Banbury was in 1861 when 40.0% of all directors were female.

29.4% of all director appointments in Banbury in the first quarter of 2011 were female. This compares to a UK average of 25.4% for the same period.