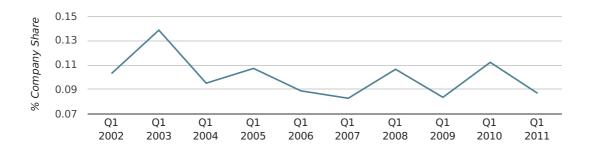

#### company share by quarter

In the first quarter of 2011, Banbury formed 0.1% of all UK companies.

| FIRST QUARTER (JAN 2011 - MAR 2011) | BANBURY     |
|-------------------------------------|-------------|
| 2011                                | 0.1%        |
| 2010                                | 0.1%        |
| 2009                                | 0.1%        |
| 2008                                | 0.1%        |
| 2007                                | 0.1%        |
| RECORD YEAR (SINCE 1960)            | 1971 (0.4%) |