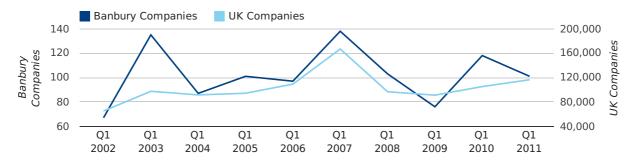

#### contents

A total of 101 companies were registered in Banbury during the first quarter of 2011 (Jan 2011 - Mar 2011).

This figure is a decrease of 14.4% versus the same period last year (Q1 2010). This figure compares badly to the UK as a whole, which saw an increase of 10.7% against the same period last year.

| FIRST QUARTER (JAN 2011 - MAR 2011) | BANBURY    | UK             |
|-------------------------------------|------------|----------------|
| 2011                                | 101        | 116,391        |
| 2010                                | 118        | 105,137        |
| % CHANGE                            | -14.4%     | 10.7%          |
| RECORD YEAR                         | 2007 (138) | 2007 (166,814) |

#### new companies by quarter