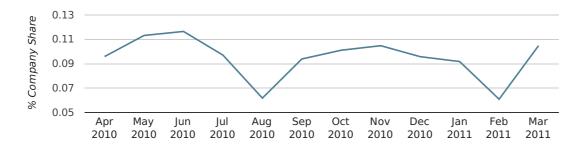

#### company share by quarter

# Monthly Data (Jan, Feb & Mar 2011)

#### company share by month

|                            | JANUARY     | FEBRUARY    | MARCH       |
|----------------------------|-------------|-------------|-------------|
| UK FORMATION SHARE IN 2011 | 0.1%        | 0.1%        | 0.1%        |
| UK FORMATION SHARE IN 2010 | 0.1%        | 0.1%        | 0.1%        |
| % CHANGE                   | -7.7%       | -32.6%      | -24.0%      |
| RECORD YEAR                | 1963 (0.8%) | 1969 (0.6%) | 1971 (0.6%) |