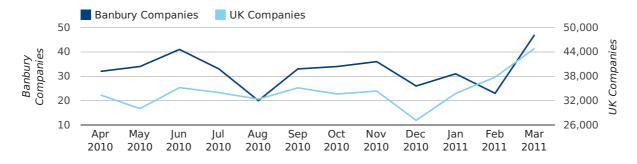

#### contents

A total of 101 companies were registered in Banbury during the first quarter of 2011 (Jan 2011 - Mar 2011).

This figure is a decrease of 14.4% versus the same period last year (Q1 2010). This figure compares badly to the UK as a whole, which saw an increase of 10.7% against the same period last year.

#### Monthly Data (Jan, Feb & Mar 2011)

#### new companies by month

|                       | JANUARY   | FEBRUARY  | MARCH     |
|-----------------------|-----------|-----------|-----------|
| NEW COMPANIES IN 2011 | 31        | 23        | 47        |
| NEW COMPANIES IN 2010 | 29        | 30        | 59        |
| % CHANGE              | 6.9%      | -23.3%    | -20.3%    |
| RECORD YEAR           | 2007 (48) | 2003 (46) | 2010 (59) |