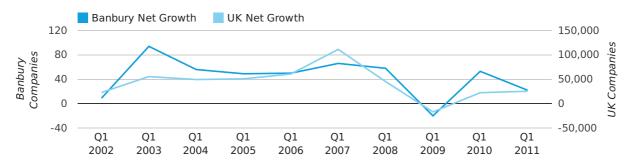

#### net growth by quarter

Net company growth for Banbury during the first quarter of 2011 (Jan 2011 - Mar 2011) was 22 companies.

This represents a decrease of 58.5% on the same period last year.

| FIRST QUARTER (JAN 2011 - MAR 2011) | BANBURY   | UK             |
|-------------------------------------|-----------|----------------|
| 2011                                | 22        | 25,405         |
| 2010                                | 53        | 22,460         |
| % CHANGE                            | -58.5%    | 13.1%          |
| RECORD YEAR                         | 2003 (94) | 2007 (111,282) |