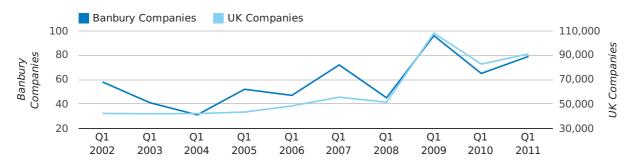

A total of 79 companies were dissolved in Banbury during the first quarter of 2011 (Jan 2011 - Mar 2011).

This figure is an increase of 21.5% versus the same period last year (Q1 2010). This figure compares poorly to the UK as a whole, which saw an increase of 10.0% against the same period last year.

| FIRST QUARTER (JAN 2011 - MAR 2011) | BANBURY   | UK             |
|-------------------------------------|-----------|----------------|
| 2011                                | 79        | 90,986         |
| 2010                                | 65        | 82,677         |
| % CHANGE                            | 21.5%     | 10.0%          |
| RECORD YEAR                         | 2009 (96) | 2009 (108,060) |

#### dissolved companies by quarter