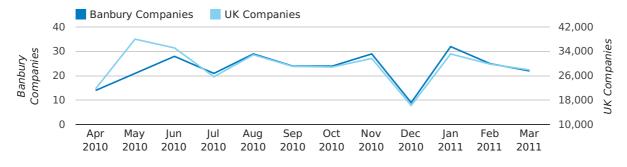

#### new companies by quarter

#### contents

A total of 101 companies were registered in Banbury during the first quarter of 2011 (Jan 2011 - Mar 2011).

This figure is a decrease of 14.4% versus the same period last year (Q1 2010). This figure compares badly to the UK as a whole, which saw an increase of 10.7% against the same period last year.

| FIRST QUARTER (JAN 2011 - MAR 2011) | BANBURY    | UK             |
|-------------------------------------|------------|----------------|
| 2011                                | 101        | 116,391        |
| 2010                                | 118        | 105,137        |
| % CHANGE                            | -14.4%     | 10.7%          |
| RECORD YEAR                         | 2007 (138) | 2007 (166,814) |