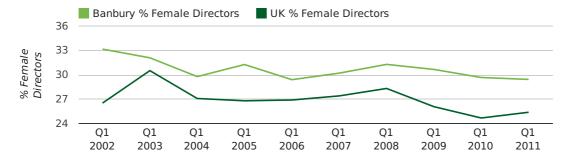

#### director age by quarter

The record first quarter for female directors in Banbury was in 1861 when 40.0% of all directors were female.

29.4% of all director appointments in Banbury in the first quarter of 2011 were female. This compares to a UK average of 25.4% for the same period.

#### director gender by quarter

naming trends  $\operatorname{duport} \omega$ 