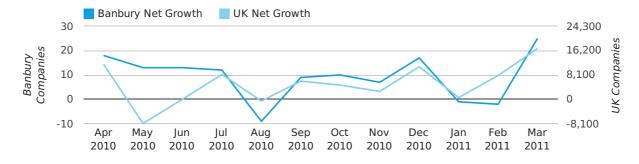

#### net growth by month

|                    | JANUARY   | FEBRUARY  | MARCH     |
|--------------------|-----------|-----------|-----------|
| NET GROWTH IN 2011 | -1        | -2        | 25        |
| NET GROWTH IN 2010 | 8         | 14        | 31        |
| % CHANGE           | -112.5%   | -114.3%   | -19.4%    |
| RECORD YEAR        | 2005 (26) | 2003 (41) | 2008 (37) |

Net company growth for Banbury during the first quarter of 2011 (Jan 2011 - Mar 2011) was 22 companies.

This represents a decrease of 58.5% on the same period last year.

| FIRST QUARTER (JAN 2011 - MAR 2011) | BANBURY   | UK             |
|-------------------------------------|-----------|----------------|
| 2011                                | 22        | 25,405         |
| 2010                                | 53        | 22,460         |
| % CHANGE                            | -58.5%    | 13.1%          |
| RECORD YEAR                         | 2003 (94) | 2007 (111,282) |