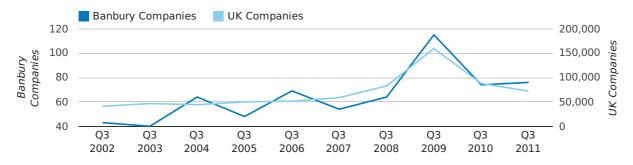

A total of 76 companies were dissolved in Banbury during the third quarter of 2011 (Jul 2011 - Sep 2011).

This figure is an increase of 2.7% versus the same period last year (Q3 2010). This figure compares poorly to the UK as a whole, which saw a decrease of 17.6% against the same period last year.

| THIRD QUARTER (JUL 2011 - SEP 2011) | BANBURY    | UK             |
|-------------------------------------|------------|----------------|
| 2011                                | 76         | 72,230         |
| 2010                                | 74         | 87,705         |
| % CHANGE                            | 2.7%       | -17.6%         |
| RECORD YEAR                         | 2009 (115) | 2009 (159,401) |

dissolved companies by quarter