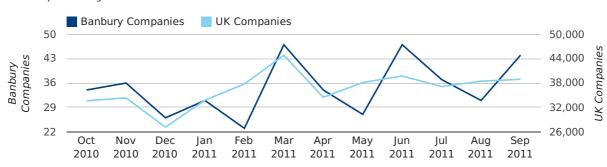

#### Monthly Data (Jul, Aug & Sep 2011)

September 2011 saw a new record in company registrations in Banbury when compared to any previous September.

#### new companies by month

|                       | JULY      | AUGUST    | SEPTEMBER |
|-----------------------|-----------|-----------|-----------|
| NEW COMPANIES IN 2011 | 37        | 31        | 44        |
| NEW COMPANIES IN 2010 | 33        | 20        | 33        |
| % CHANGE              | 12.1%     | 55.0%     | 33.3%     |
| RECORD YEAR           | 2004 (44) | 2003 (43) | 2011 (44) |