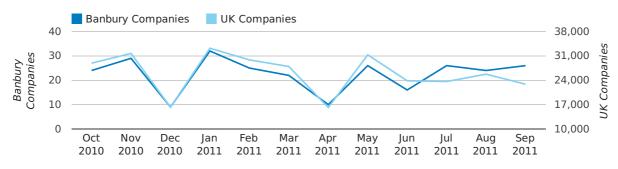

#### Monthly Data (Jul, Aug & Sep 2011)

dissolved companies by month

|                          | JULY      | AUGUST    | SEPTEMBER |
|--------------------------|-----------|-----------|-----------|
| CLOSED COMPANIES IN 2011 | 26        | 24        | 26        |
| CLOSED COMPANIES IN 2010 | 21        | 29        | 24        |
| % CHANGE                 | 23.8%     | -17.2%    | 8%        |
| RECORD YEAR              | 2006 (28) | 2008 (51) | 2009 (53) |