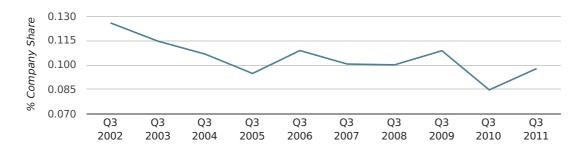

net growth by quarter

Monthly Data (Jul, Aug & Sep 2011)

In the third quarter of 2011, Banbury formed 0.1% of all UK companies.

| THIRD QUARTER (JUL 2011 - SEP 2011) | BANBURY     |
|-------------------------------------|-------------|
| 2011                                | 0.1%        |
| 2010                                | 0.1%        |
| 2009                                | 0.1%        |
| 2008                                | 0.1%        |
| 2007                                | 0.1%        |
| RECORD YEAR (SINCE 1960)            | 1963 (0.3%) |

company share by quarter

Monthly Data (Jul, Aug & Sep 2011)

company share by month

|                            | JULY        | AUGUST      | SEPTEMBER   |
|----------------------------|-------------|-------------|-------------|
| UK FORMATION SHARE IN 2011 | 0.1%        | 0.1%        | 0.1%        |
| UK FORMATION SHARE IN 2010 | 0.1%        | 0.1%        | 0.1%        |
| % CHANGE                   | 2.6%        | 30.4%       | 20.4%       |
| RECORD YEAR                | 1962 (0.3%) | 1963 (0.3%) | 1966 (0.3%) |