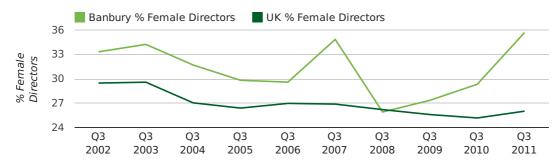

#### director age by quarter

The record third quarter for female directors in Banbury was in 1862 when 50.0% of all directors were female.

35.7% of all director appointments in Banbury in the third quarter of 2011 were female. This compares to a UK average of 26.0% for the same period.

#### director gender by quarter