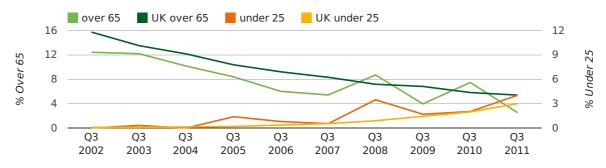

The average age of a director in the third quarter of 2011 was 46.5.

The percentage of directors under the age of 25 was 4.0% compared to the UK figure of 4.0%.

The percentage of directors over the age of 65 was 2.5% compared to the UK figure of 4.1%.

#### director age by quarter

The record third quarter for female directors in Banbury was in 1862 when 50.0% of all directors were female.

35.7% of all director appointments in Banbury in the third quarter of 2011 were female. This compares to a UK average of 26.0% for the same period.