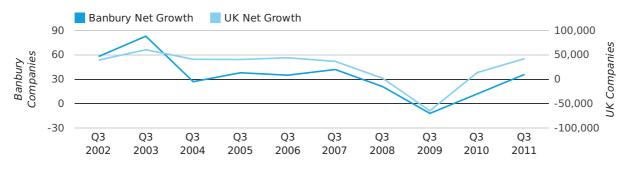

Net company growth for Banbury during the third quarter of 2011 (Jul 2011 - Sep 2011) was 36 companies.

This represents an increase of 200.0% on the same period last year.

| THIRD QUARTER (JUL 2011 - SEP 2011) | BANBURY   | UK            |
|-------------------------------------|-----------|---------------|
| 2011                                | 36        | 42,282        |
| 2010                                | 12        | 13,787        |
| % CHANGE                            | 200.0%    | 206.7%        |
| RECORD YEAR                         | 2003 (83) | 2003 (60,597) |

net growth by quarter

Monthly Data (Jul, Aug & Sep 2011)

In the third quarter of 2011, Banbury formed 0.1% of all UK companies.

| THIRD QUARTER (JUL 2011 - SEP 2011) | BANBURY     |
|-------------------------------------|-------------|
| 2011                                | 0.1%        |
| 2010                                | 0.1%        |
| 2009                                | 0.1%        |
| 2008                                | 0.1%        |
| 2007                                | 0.1%        |
| RECORD YEAR (SINCE 1960)            | 1963 (0.3%) |