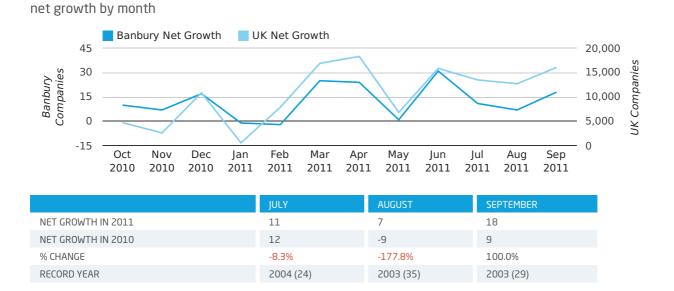

net growth by quarter

Monthly Data (Jul, Aug & Sep 2011)

In the third quarter of 2011, Banbury formed 0.1% of all UK companies.

| THIRD QUARTER (JUL 2011 - SEP 2011) | BANBURY     |
|-------------------------------------|-------------|
| 2011                                | 0.1%        |
| 2010                                | 0.1%        |
| 2009                                | 0.1%        |
| 2008                                | 0.1%        |
| 2007                                | 0.1%        |
| RECORD YEAR (SINCE 1960)            | 1963 (0.3%) |

company share by quarter

Monthly Data (Jul, Aug & Sep 2011)

company share by month

|                            | JULY        | AUGUST      | SEPTEMBER   |
|----------------------------|-------------|-------------|-------------|
| UK FORMATION SHARE IN 2011 | 0.1%        | 0.1%        | 0.1%        |
| UK FORMATION SHARE IN 2010 | 0.1%        | 0.1%        | 0.1%        |
| % CHANGE                   | 2.6%        | 30.4%       | 20.4%       |
| RECORD YEAR                | 1962 (0.3%) | 1963 (0.3%) | 1966 (0.3%) |