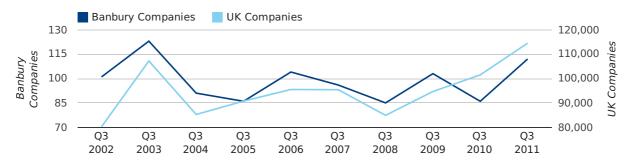

A total of 112 companies were registered in Banbury during the third quarter of 2011 (Jul 2011 - Sep 2011).

This figure is an increase of 30.2% versus the same period last year (Q3 2010). This figure compares well to the UK as a whole, which saw an increase of 12.8% against the same period last year.

| THIRD QUARTER (JUL 2011 - SEP 2011) | BANBURY    | UK             |
|-------------------------------------|------------|----------------|
| 2011                                | 112        | 114,512        |
| 2010                                | 86         | 101,492        |
| % CHANGE                            | 30.2%      | 12.8%          |
| RECORD YEAR                         | 2003 (123) | 2011 (114,512) |

new companies by quarter