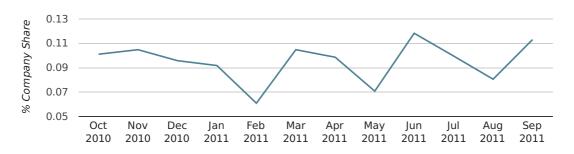

company share by quarter

Monthly Data (Jul, Aug & Sep 2011)

company share by month

|                            | JULY        | AUGUST      | SEPTEMBER   |
|----------------------------|-------------|-------------|-------------|
| UK FORMATION SHARE IN 2011 | 0.1%        | 0.1%        | 0.1%        |
| UK FORMATION SHARE IN 2010 | 0.1%        | 0.1%        | 0.1%        |
| % CHANGE                   | 2.6%        | 30.4%       | 20.4%       |
| RECORD YEAR                | 1962 (0.3%) | 1963 (0.3%) | 1966 (0.3%) |