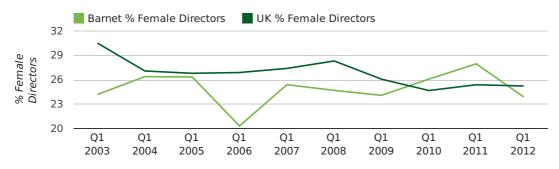

#### director age by quarter

The record first quarter for female directors in Barnet was in 1861 when 40.0% of all directors were female.

23.9% of all director appointments in Barnet in the first quarter of 2012 were female. This compares to a UK average of 25.3% for the same period.