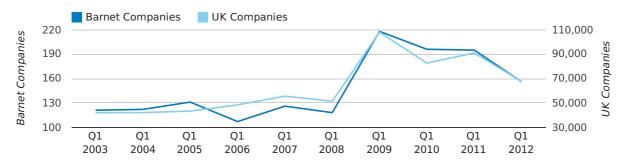

Net company growth for Barnet during the first quarter of 2012 (Jan 2012 - Mar 2012) was 159 companies.

This represents an increase of 72.8% on the same period last year.

| FIRST QUARTER (JAN 2012 - MAR 2012) | BARNET     | UK             |
|-------------------------------------|------------|----------------|
| 2012                                | 159        | 63,915         |
| 2011                                | 92         | 25,405         |
| % CHANGE                            | 72.8%      | 151.6%         |
| RECORD YEAR                         | 1999 (221) | 2007 (111,282) |

net growth by quarter