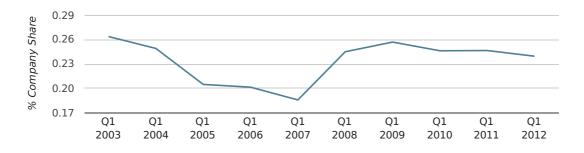

In the first quarter of 2012, Barnet formed 0.2% of all UK companies.

| FIRST QUARTER (JAN 2012 - MAR 2012) | BARNET      |
|-------------------------------------|-------------|
| 2012                                | 0.2%        |
| 2011                                | 0.2%        |
| 2010                                | 0.2%        |
| 2009                                | 0.3%        |
| 2008                                | 0.2%        |
| RECORD YEAR (SINCE 1960)            | 1999 (0.5%) |

company share by quarter

Monthly Data (Jan, Feb & Mar 2012)

company share by month

|                            | JANUARY     | FEBRUARY    | MARCH       |
|----------------------------|-------------|-------------|-------------|
| UK FORMATION SHARE IN 2012 | 0.2%        | 0.2%        | 0.3%        |
| UK FORMATION SHARE IN 2011 | 0.3%        | 0.2%        | 0.2%        |
| % CHANGE                   | -24.4%      | -1.1%       | 18.9%       |
| RECORD YEAR                | 1960 (0.8%) | 1961 (0.9%) | 1999 (0.9%) |