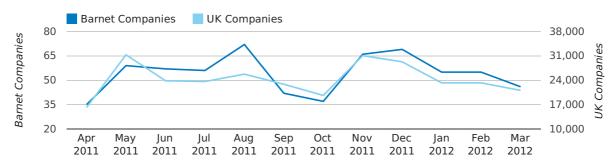

#### Monthly Data (Jan, Feb & Mar 2012)

|                    | JANUARY   | FEBRUARY  | MARCH      |
|--------------------|-----------|-----------|------------|
| NET GROWTH IN 2012 | 34        | 49        | 76         |
| NET GROWTH IN 2011 | 28        | 24        | 40         |
| % CHANGE           | 21.4%     | 104.2%    | 90.0%      |
| RECORD YEAR        | 2007 (49) | 2007 (72) | 1999 (190) |

Net company growth for Barnet during the first quarter of 2012 (Jan 2012 - Mar 2012) was 159 companies.

This represents an increase of 72.8% on the same period last year.

| FIRST QUARTER (JAN 2012 - MAR 2012) | BARNET     | UK             |
|-------------------------------------|------------|----------------|
| 2012                                | 159        | 63,915         |
| 2011                                | 92         | 25,405         |
| % CHANGE                            | 72.8%      | 151.6%         |
| RECORD YEAR                         | 1999 (221) | 2007 (111,282) |