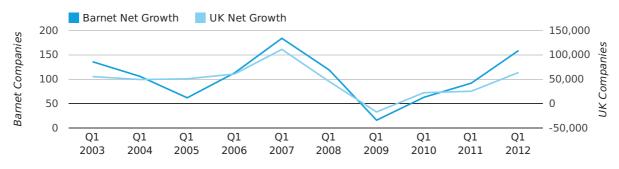

Net company growth for Barnet during the first quarter of 2012 (Jan 2012 - Mar 2012) was 159 companies.

This represents an increase of 72.8% on the same period last year.

| FIRST QUARTER (JAN 2012 - MAR 2012) | BARNET     | UK             |
|-------------------------------------|------------|----------------|
| 2012                                | 159        | 63,915         |
| 2011                                | 92         | 25,405         |
| % CHANGE                            | 72.8%      | 151.6%         |
| RECORD YEAR                         | 1999 (221) | 2007 (111,282) |

net growth by quarter