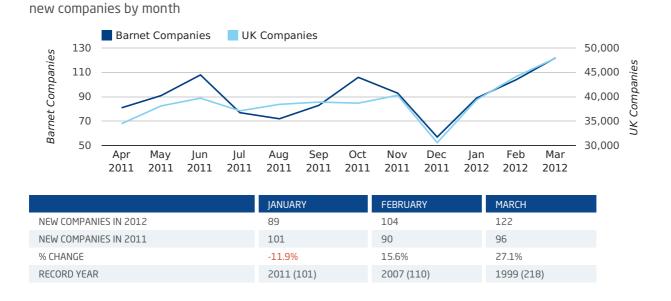

#### Monthly Data (Jan, Feb & Mar 2012)

A total of 156 companies were dissolved in Barnet during the first quarter of 2012 (Jan 2012 - Mar 2012).

This figure is a decrease of 20.0% versus the same period last year (Q1 2011). This figure compares poorly to the UK as a whole, which saw a decrease of 25.7% against the same period last year.

Q1 2012 saw a new record in company registrations in Barnet when compared to any previous Q1.

Q1 2012 was a record quarter for company registrations in Barnet when compared to any quarter in history.

A total of 315 companies were registered in Barnet during the first quarter of 2012 (Jan 2012 - Mar 2012).

This figure is an increase of 9.8% versus the same period last year (Q1 2011). This figure compares equally to the UK as a whole, which saw an increase of 13.0% against the same period last year.

| FIRST QUARTER (JAN 2012 - MAR 2012) | BARNET     | UK             |
|-------------------------------------|------------|----------------|
| 2012                                | 315        | 131,491        |
| 2011                                | 287        | 116,391        |
| % CHANGE                            | 9.8%       | 13.0%          |
| RECORD YEAR                         | 2012 (315) | 2007 (166,814) |