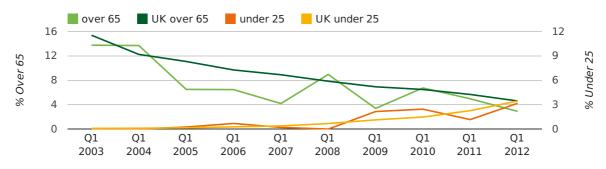

The average age of a director in the first quarter of 2012 was 43.1.

The percentage of directors under the age of 25 was 3.2% compared to the UK figure of 4.6%.

The percentage of directors over the age of 65 was 2.9% compared to the UK figure of 3.5%.

#### director age by quarter

The record first quarter for female directors in Barnet was in 1861 when 40.0% of all directors were female.

23.9% of all director appointments in Barnet in the first quarter of 2012 were female. This compares to a UK average of 25.3% for the same period.