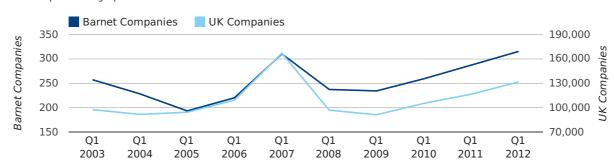

Q1 2012 saw a new record in company registrations in Barnet when compared to any previous Q1.

Q1 2012 was a record quarter for company registrations in Barnet when compared to any quarter in history.

A total of 315 companies were registered in Barnet during the first quarter of 2012 (Jan 2012 - Mar 2012).

This figure is an increase of 9.8% versus the same period last year (Q1 2011). This figure compares equally to the UK as a whole, which saw an increase of 13.0% against the same period last year.

| FIRST QUARTER (JAN 2012 - MAR 2012) | BARNET     | UK             |
|-------------------------------------|------------|----------------|
| 2012                                | 315        | 131,491        |
| 2011                                | 287        | 116,391        |
| % CHANGE                            | 9.8%       | 13.0%          |
| RECORD YEAR                         | 2012 (315) | 2007 (166,814) |

#### new companies by quarter