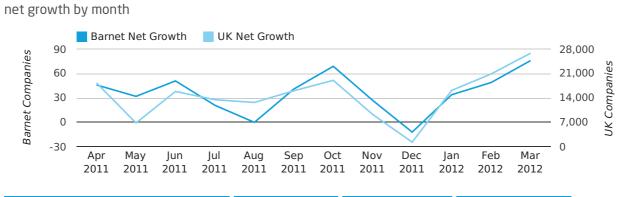

net growth by quarter

#### Monthly Data (Jan, Feb & Mar 2012)

|                    | JANUARY   | FEBRUARY  | MARCH      |
|--------------------|-----------|-----------|------------|
| NET GROWTH IN 2012 | 34        | 49        | 76         |
| NET GROWTH IN 2011 | 28        | 24        | 40         |
| % CHANGE           | 21.4%     | 104.2%    | 90.0%      |
| RECORD YEAR        | 2007 (49) | 2007 (72) | 1999 (190) |