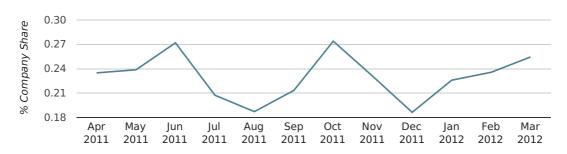

company share by quarter

Monthly Data (Jan, Feb & Mar 2012)

company share by month

|                            | JANUARY     | FEBRUARY    | MARCH       |
|----------------------------|-------------|-------------|-------------|
| UK FORMATION SHARE IN 2012 | 0.2%        | 0.2%        | 0.3%        |
| UK FORMATION SHARE IN 2011 | 0.3%        | 0.2%        | 0.2%        |
| % CHANGE                   | -24.4%      | -1.1%       | 18.9%       |
| RECORD YEAR                | 1960 (0.8%) | 1961 (0.9%) | 1999 (0.9%) |