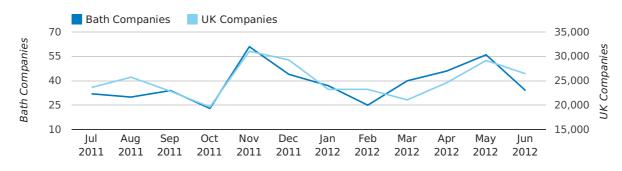

## Monthly Data (Apr, May & Jun 2012)

June 2012 saw a new record in company registrations in Bath when compared to any previous June.

May 2012 saw a new record in company registrations in Bath when compared to any previous May.

## new companies by month

|                       | APRIL     | MAY       | JUNE      |
|-----------------------|-----------|-----------|-----------|
| NEW COMPANIES IN 2012 | 57        | 86        | 74        |
| NEW COMPANIES IN 2011 | 61        | 67        | 59        |
| % CHANGE              | -6.6%     | 28.4%     | 25.4%     |
| RECORD YEAR           | 2007 (73) | 2012 (86) | 2012 (74) |