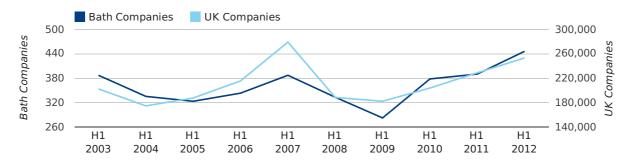

The first half of 2012 saw a new record in company registrations in Bath when compared to any previous first half year.

The first half of 2012 was a record first half year for company registrations in Bath when compared to any half year in history.

In the first half of 2012 a total of 446 companies were formed in Bath. This figure is 14.4% higher than last year, which compares well to the UK wide figure of 10.7%.

The highest total for a first half year in Bath occurred in 2012 when a total of 446 were formed.

| HALF YEAR (JAN-JUN) | BATH       | UK             |
|---------------------|------------|----------------|
| 2012                | 446        | 253,150        |
| 2011                | 390        | 228,735        |
| % CHANGE            | 14.4%      | 10.7%          |
| RECORD YEAR         | 2012 (446) | 2007 (279,097) |