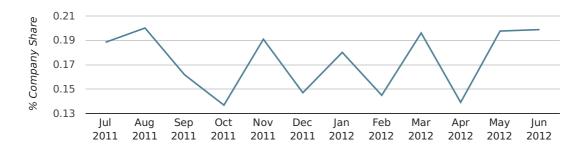

# Monthly Data (Apr, May & Jun 2012)

# company share by month

|                            | APRIL       | MAY         | JUNE        |
|----------------------------|-------------|-------------|-------------|
| UK FORMATION SHARE IN 2012 | 0.1%        | 0.2%        | 0.2%        |
| UK FORMATION SHARE IN 2011 | 0.2%        | 0.2%        | 0.1%        |
| % CHANGE                   | -21.3%      | 12.5%       | 33.9%       |
| RECORD YEAR                | 1970 (0.6%) | 1979 (0.5%) | 1978 (0.5%) |