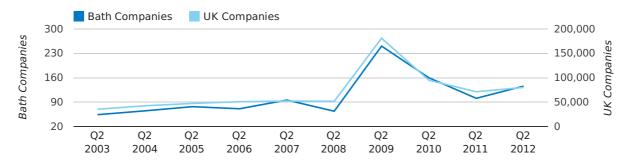

## Quarterly Data (Q2 Apr-Jun 2012)

Q2 2012 saw a new record in company registrations in Bath when compared to any previous Q2.

A total of 217 companies were registered in Bath during the second quarter of 2012 (Apr 2012 - Jun 2012).

This figure is an increase of 16.0% versus the same period last year (Q2 2011). This figure compares well to the UK as a whole, which saw an increase of 8.3% against the same period last year.

| SECOND QUARTER (APR 2012 - JUN 2012) | BATH       | UK             |
|--------------------------------------|------------|----------------|
| 2012                                 | 217        | 121,659        |
| 2011                                 | 187        | 112,344        |
| % CHANGE                             | 16.0%      | 8.3%           |
| RECORD YEAR                          | 2012 (217) | 2012 (121,659) |

#### new companies by quarter