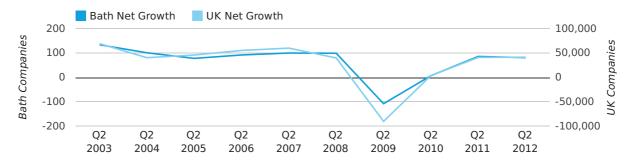

## Quarterly Data (Q2 Apr-Jun 2012)

Net company growth for Bath during the second quarter of 2012 (Apr 2012 - Jun 2012) was 81 companies.

This represents a decrease of 5.8% on the same period last year.

| SECOND QUARTER (APR 2012 - JUN 2012) | BATH       | UK            |
|--------------------------------------|------------|---------------|
| 2012                                 | 81         | 41,442        |
| 2011                                 | 86         | 41,020        |
| % CHANGE                             | -5.8%      | 1.0%          |
| RECORD YEAR                          | 2003 (134) | 2003 (69,274) |

#### net growth by quarter