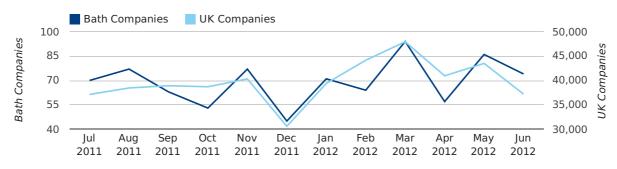

## Monthly Data (Apr, May & Jun 2012)

June 2012 saw a new record in company registrations in Bath when compared to any previous June.

May 2012 saw a new record in company registrations in Bath when compared to any previous May.

## new companies by month

|                       | APRIL     | MAY       | JUNE      |
|-----------------------|-----------|-----------|-----------|
| NEW COMPANIES IN 2012 | 57        | 86        | 74        |
| NEW COMPANIES IN 2011 | 61        | 67        | 59        |
| % CHANGE              | -6.6%     | 28.4%     | 25.4%     |
| RECORD YEAR           | 2007 (73) | 2012 (86) | 2012 (74) |