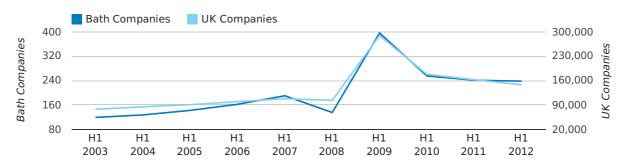

In the first half of 2012 a total of 238 companies were dissolved in Bath. This figure is 1.2% lower than last year, which compares badly to the UK wide change of -8.9%.

The highest total for a first half year in Bath occurred in 2009 when a total of 396 were closed.

| HALF YEAR (JAN-JUN) | ватн       | UK             |
|---------------------|------------|----------------|
| 2012                | 238        | 147,793        |
| 2011                | 241        | 162,310        |
| % CHANGE            | -1.2%      | -8.9%          |
| RECORD YEAR         | 2009 (396) | 2009 (289,236) |