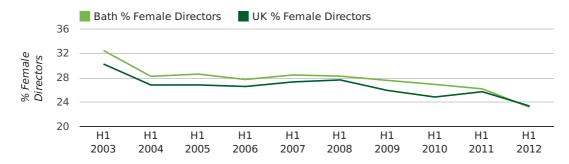

#### director age by quarter

The record first half year for female directors in Bath was 1861 when 40.0% of all directors were female.

23.2% of all director appointments in Bath in the first half of 2012 were female. This compares to a UK average of 23.4% for the same period.

#### director gender by half year