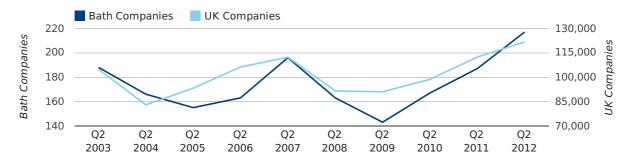

## Quarterly Data (Q2 Apr-Jun 2012)

Q2 2012 saw a new record in company registrations in Bath when compared to any previous Q2.

A total of 217 companies were registered in Bath during the second quarter of 2012 (Apr 2012 - Jun 2012).

This figure is an increase of 16.0% versus the same period last year (Q2 2011). This figure compares well to the UK as a whole, which saw an increase of 8.3% against the same period last year.

| SECOND QUARTER (APR 2012 - JUN 2012) | BATH       | UK             |
|--------------------------------------|------------|----------------|
| 2012                                 | 217        | 121,659        |
| 2011                                 | 187        | 112,344        |
| % CHANGE                             | 16.0%      | 8.3%           |
| RECORD YEAR                          | 2012 (217) | 2012 (121,659) |