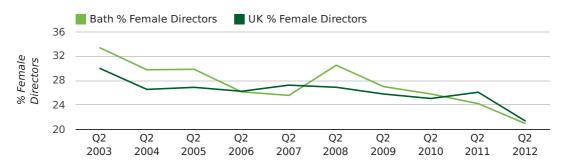

## Quarterly Data (Q2 Apr-Jun 2012)

The record second quarter for female directors in Bath was in 1866 when 66.7% of all directors were female.

20.9% of all director appointments in Bath in the second quarter of 2012 were female. This compares to a UK average of 21.3% for the same period.

## director gender by quarter