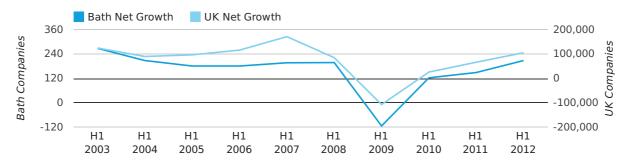

In the first half of 2012 the company register for Bath increased by 208 companies. This figure is 39.6% higher than last year, which compares badly to a UK increase of 58.6%.

| HALF YEAR (JAN-JUN) | BATH       | UK             |
|---------------------|------------|----------------|
| 2012                | 208        | 105,357        |
| 2011                | 149        | 66,425         |
| % CHANGE            | 39.6%      | 58.6%          |
| RECORD YEAR         | 2003 (268) | 2007 (171,296) |

## net growth by half year