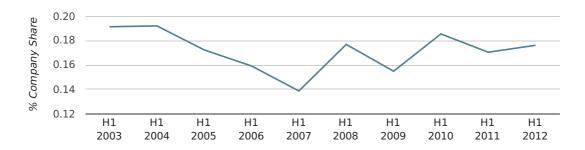

In the first half of 2012 Bath formed 0.2% of all UK companies. This is the same as the 2011 figure of 0.2%.

| HALF YEAR (JAN-JUN)      | BATH        |
|--------------------------|-------------|
| 2012                     | 0.2%        |
| 2011                     | 0.2%        |
| 2010                     | 0.2%        |
| 2009                     | 0.2%        |
| 2008                     | 0.2%        |
| RECORD YEAR (SINCE 1960) | 1981 (0.5%) |

## company share by half year