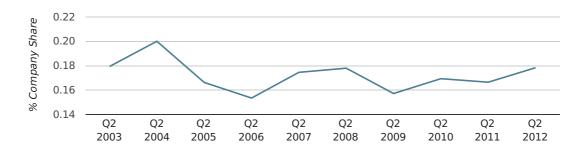

## Quarterly Data (Q2 Apr-Jun 2012)

In the second quarter of 2012, Bath formed 0.2% of all UK companies.

| SECOND QUARTER (APR 2012 - JUN 2012) | BATH        |
|--------------------------------------|-------------|
| 2012                                 | 0.2%        |
| 2011                                 | 0.2%        |
| 2010                                 | 0.2%        |
| 2009                                 | 0.2%        |
| 2008                                 | 0.2%        |
| RECORD YEAR (SINCE 1960)             | 1981 (0.4%) |

## company share by quarter