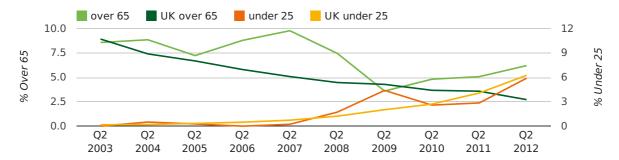

## Quarterly Data (Q2 Apr-Jun 2012)

The average age of a director in the second quarter of 2012 was 45.4.

The percentage of directors under the age of 25 was 5.9% compared to the UK figure of 5.2%.

The percentage of directors over the age of 65 was 6.2% compared to the UK figure of 3.3%.

#### director age by quarter

The record first half year for female directors in Bath was 1861 when 40.0% of all directors were female.

23.2% of all director appointments in Bath in the first half of 2012 were female. This compares to a UK average of 23.4% for the same period.