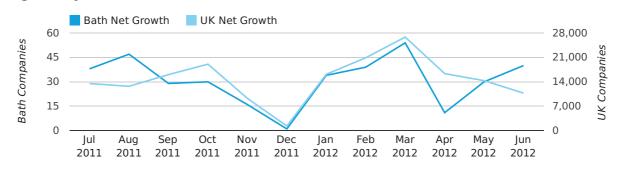

In the first half of 2012 the company register for Bath increased by 208 companies. This figure is 39.6% higher than last year, which compares badly to a UK increase of 58.6%.

| HALF YEAR (JAN-JUN) | BATH       | UK             |
|---------------------|------------|----------------|
| 2012                | 208        | 105,357        |
| 2011                | 149        | 66,425         |
| % CHANGE            | 39.6%      | 58.6%          |
| RECORD YEAR         | 2003 (268) | 2007 (171,296) |

## net growth by half year

## Quarterly Data (Q2 Apr-Jun 2012)

Net company growth for Bath during the second quarter of 2012 (Apr 2012 - Jun 2012) was 81 companies.

This represents a decrease of 5.8% on the same period last year.

| SECOND QUARTER (APR 2012 - JUN 2012) | BATH       | UK            |
|--------------------------------------|------------|---------------|
| 2012                                 | 81         | 41,442        |
| 2011                                 | 86         | 41,020        |
| % CHANGE                             | -5.8%      | 1.0%          |
| RECORD YEAR                          | 2003 (134) | 2003 (69,274) |