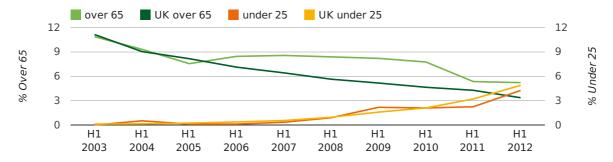

The average age of a director in the first half of 2012 was 45.7.

The percentage of directors under the age of 25 was 4.3% compared to the UK figure of 4.9%.

The percentage of directors over the age of 65 was 5.2% compared to the UK figure of 3.4%.

## director age by half year