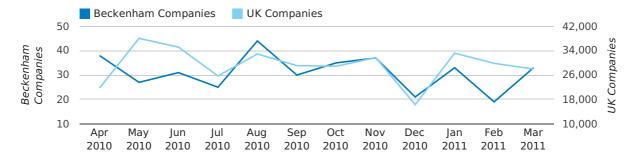

Net company growth for Beckenham during the first quarter of 2011 (Jan 2011 - Mar 2011) was 34 companies.

This represents an increase of 61.9% on the same period last year.

| FIRST QUARTER (JAN 2011 - MAR 2011) | BECKENHAM | UK             |
|-------------------------------------|-----------|----------------|
| 2011                                | 34        | 25,405         |
| 2010                                | 21        | 22,460         |
| % CHANGE                            | 61.9%     | 13.1%          |
| RECORD YEAR                         | 2007 (92) | 2007 (111,282) |

## Monthly Data (Jan, Feb & Mar 2011)

#### net growth by month

|                    | JANUARY   | FEBRUARY  | MARCH     |
|--------------------|-----------|-----------|-----------|
| NET GROWTH IN 2011 | -1        | 13        | 22        |
| NET GROWTH IN 2010 | 10        | 12        | -1        |
| % CHANGE           | -110.0%   | 8.3%      | -2,300.0% |
| RECORD YEAR        | 2008 (32) | 2004 (34) | 2007 (46) |