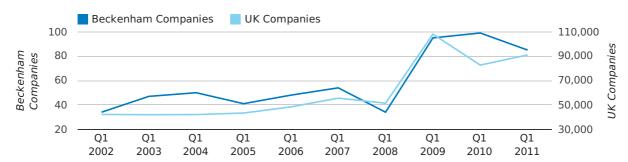

Net company growth for Beckenham during the first quarter of 2011 (Jan 2011 - Mar 2011) was 34 companies.

This represents an increase of 61.9% on the same period last year.

| FIRST QUARTER (JAN 2011 - MAR 2011) | BECKENHAM | UK             |
|-------------------------------------|-----------|----------------|
| 2011                                | 34        | 25,405         |
| 2010                                | 21        | 22,460         |
| % CHANGE                            | 61.9%     | 13.1%          |
| RECORD YEAR                         | 2007 (92) | 2007 (111,282) |

#### net growth by quarter