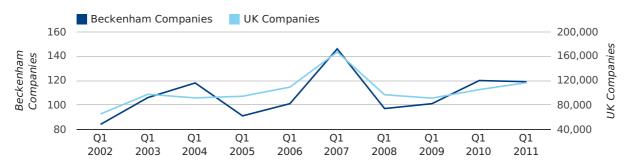

A total of 119 companies were registered in Beckenham during the first quarter of 2011 (Jan 2011 - Mar 2011).

This figure is a decrease of 0.8% versus the same period last year (Q1 2010). This figure compares badly to the UK as a whole, which saw an increase of 10.7% against the same period last year.

| FIRST QUARTER (JAN 2011 - MAR 2011) | BECKENHAM  | UK             |
|-------------------------------------|------------|----------------|
| 2011                                | 119        | 116,391        |
| 2010                                | 120        | 105,137        |
| % CHANGE                            | -0.8%      | 10.7%          |
| RECORD YEAR                         | 2007 (146) | 2007 (166,814) |

#### new companies by quarter