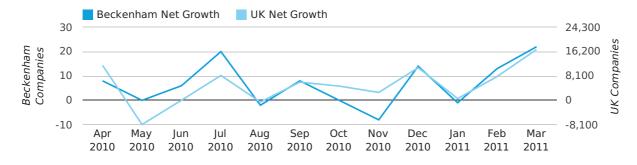

## Monthly Data (Jan, Feb & Mar 2011)

#### net growth by month

|                    | JANUARY   | FEBRUARY  | MARCH     |
|--------------------|-----------|-----------|-----------|
| NET GROWTH IN 2011 | -1        | 13        | 22        |
| NET GROWTH IN 2010 | 10        | 12        | -1        |
| % CHANGE           | -110.0%   | 8.3%      | -2,300.0% |
| RECORD YEAR        | 2008 (32) | 2004 (34) | 2007 (46) |