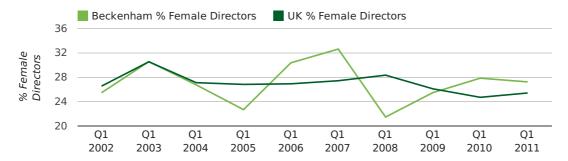

## director age by quarter

The record first quarter for female directors in Beckenham was in 1861 when 40.0% of all directors were female.

27.2% of all director appointments in Beckenham in the first quarter of 2011 were female. This compares to a UK average of 25.4% for the same period.