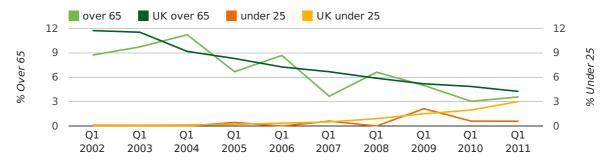

The average age of a director in the first quarter of 2011 was 44.4.

The percentage of directors under the age of 25 was 0.6% compared to the UK figure of 3.0%.

The percentage of directors over the age of 65 was 3.6% compared to the UK figure of 4.3%.