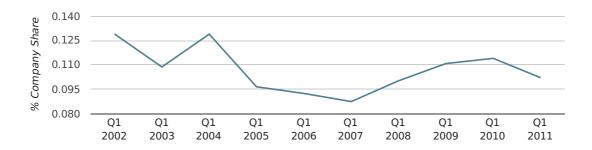

In the first quarter of 2011, Beckenham formed 0.1% of all UK companies.

| FIRST QUARTER (JAN 2011 - MAR 2011) | BECKENHAM   |
|-------------------------------------|-------------|
| 2011                                | 0.1%        |
| 2010                                | 0.1%        |
| 2009                                | 0.1%        |
| 2008                                | 0.1%        |
| 2007                                | 0.1%        |
| RECORD YEAR (SINCE 1960)            | 1977 (0.2%) |

## company share by quarter