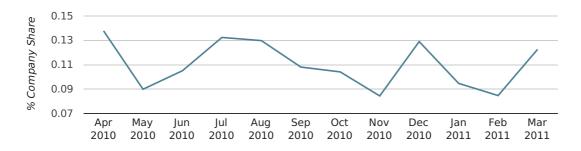

# Monthly Data (Jan, Feb & Mar 2011)

# company share by month

|                            | JANUARY     | FEBRUARY    | MARCH       |
|----------------------------|-------------|-------------|-------------|
| UK FORMATION SHARE IN 2011 | 0.1%        | 0.1%        | 0.1%        |
| UK FORMATION SHARE IN 2010 | 0.1%        | 0.1%        | 0.1%        |
| % CHANGE                   | -16.3%      | -31.4%      | 14.0%       |
| RECORD YEAR                | 1969 (0.4%) | 1967 (0.4%) | 1970 (0.3%) |