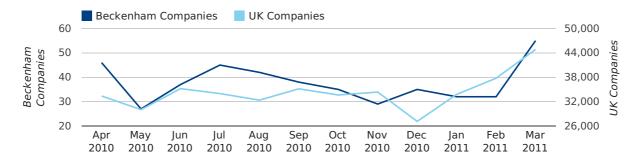

A total of 85 companies were dissolved in Beckenham during the first quarter of 2011 (Jan 2011 - Mar 2011).

This figure is a decrease of 14.1% versus the same period last year (Q1 2010). This figure compares well to the UK as a whole, which saw an increase of 10.0% against the same period last year.

| FIRST QUARTER (JAN 2011 - MAR 2011) | BECKENHAM | UK             |
|-------------------------------------|-----------|----------------|
| 2011                                | 85        | 90,986         |
| 2010                                | 99        | 82,677         |
| % CHANGE                            | -14.1%    | 10.0%          |
| RECORD YEAR                         | 2010 (99) | 2009 (108,060) |

## Monthly Data (Jan, Feb & Mar 2011)

January 2011 saw a new record in company closures in Beckenham when compared to any previous January.