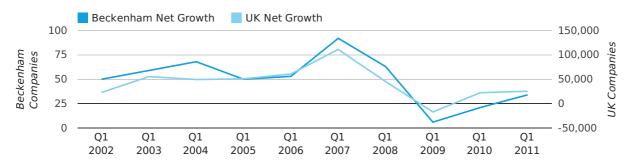

Net company growth for Beckenham during the first quarter of 2011 (Jan 2011 - Mar 2011) was 34 companies.

This represents an increase of 61.9% on the same period last year.

| FIRST QUARTER (JAN 2011 - MAR 2011) | BECKENHAM | UK             |
|-------------------------------------|-----------|----------------|
| 2011                                | 34        | 25,405         |
| 2010                                | 21        | 22,460         |
| % CHANGE                            | 61.9%     | 13.1%          |
| RECORD YEAR                         | 2007 (92) | 2007 (111,282) |

#### net growth by quarter