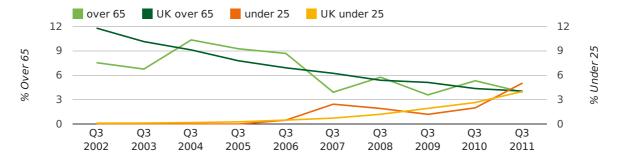

The average age of a director in the third quarter of 2011 was 44.3.

The percentage of directors under the age of 25 was 5.1% compared to the UK figure of 4.0%.

The percentage of directors over the age of 65 was 3.9% compared to the UK figure of 4.1%.

#### director age by quarter

The record third quarter for female directors in Beckenham was in 1862 when 50.0% of all directors were female.

29.0% of all director appointments in Beckenham in the third quarter of 2011 were female. This compares to a UK average of 26.0% for the same period.