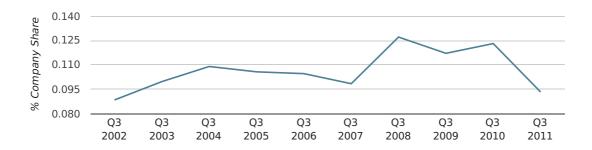

In the third quarter of 2011, Beckenham formed 0.1% of all UK companies.

| THIRD QUARTER (JUL 2011 - SEP 2011) | BECKENHAM   |
|-------------------------------------|-------------|
| 2011                                | 0.1%        |
| 2010                                | 0.1%        |
| 2009                                | 0.1%        |
| 2008                                | 0.1%        |
| 2007                                | 0.1%        |
| RECORD YEAR (SINCE 1960)            | 1970 (0.3%) |

#### company share by quarter