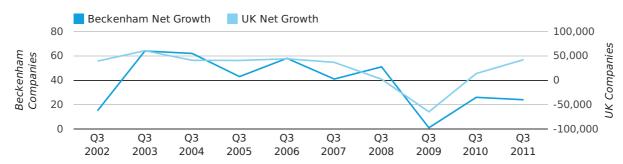

Net company growth for Beckenham during the third quarter of 2011 (Jul 2011 - Sep 2011) was 24 companies.

This represents a decrease of 7.7% on the same period last year.

| THIRD QUARTER (JUL 2011 - SEP 2011) | BECKENHAM | UK            |
|-------------------------------------|-----------|---------------|
| 2011                                | 24        | 42,282        |
| 2010                                | 26        | 13,787        |
| % CHANGE                            | -7.7%     | 206.7%        |
| RECORD YEAR                         | 2003 (64) | 2003 (60,597) |

#### net growth by quarter