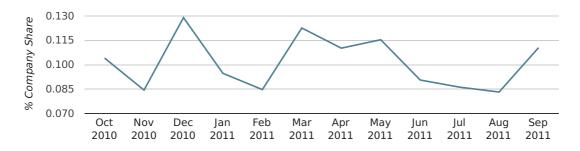

In the third quarter of 2011, Beckenham formed 0.1% of all UK companies.

| THIRD QUARTER (JUL 2011 - SEP 2011) | BECKENHAM   |
|-------------------------------------|-------------|
| 2011                                | 0.1%        |
| 2010                                | 0.1%        |
| 2009                                | 0.1%        |
| 2008                                | 0.1%        |
| 2007                                | 0.1%        |
| RECORD YEAR (SINCE 1960)            | 1970 (0.3%) |

## Monthly Data (Jul, Aug & Sep 2011)

#### company share by month

|                            | JULY        | AUGUST      | SEPTEMBER   |
|----------------------------|-------------|-------------|-------------|
| UK FORMATION SHARE IN 2011 | 0.1%        | 0.1%        | 0.1%        |
| UK FORMATION SHARE IN 2010 | 0.1%        | 0.1%        | 0.1%        |
| % CHANGE                   | -34.9%      | -35.9%      | 2.2%        |
| RECORD YEAR                | 1970 (0.3%) | 1967 (0.4%) | 1967 (0.4%) |