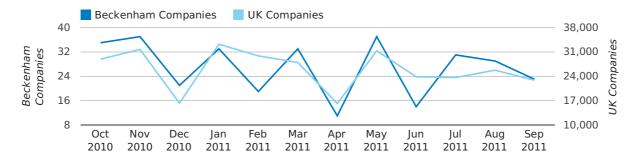

In the third quarter of 2011, Beckenham formed 0.1% of all UK companies.

| THIRD QUARTER (JUL 2011 - SEP 2011) | BECKENHAM   |
|-------------------------------------|-------------|
| 2011                                | 0.1%        |
| 2010                                | 0.1%        |
| 2009                                | 0.1%        |
| 2008                                | 0.1%        |
| 2007                                | 0.1%        |
| RECORD YEAR (SINCE 1960)            | 1970 (0.3%) |

#### company share by quarter

## Monthly Data (Jul, Aug & Sep 2011)

#### company share by month

|                            | JULY        | AUGUST      | SEPTEMBER   |
|----------------------------|-------------|-------------|-------------|
| UK FORMATION SHARE IN 2011 | 0.1%        | 0.1%        | 0.1%        |
| UK FORMATION SHARE IN 2010 | 0.1%        | 0.1%        | 0.1%        |
| % CHANGE                   | -34.9%      | -35.9%      | 2.2%        |
| RECORD YEAR                | 1970 (0.3%) | 1967 (0.4%) | 1967 (0.4%) |