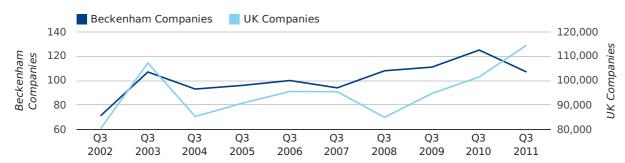

A total of 107 companies were registered in Beckenham during the third quarter of 2011 (Jul 2011 - Sep 2011).

This figure is a decrease of 14.4% versus the same period last year (Q3 2010). This figure compares badly to the UK as a whole, which saw an increase of 12.8% against the same period last year.

| THIRD QUARTER (JUL 2011 - SEP 2011) | BECKENHAM  | UK             |
|-------------------------------------|------------|----------------|
| 2011                                | 107        | 114,512        |
| 2010                                | 125        | 101,492        |
| % CHANGE                            | -14.4%     | 12.8%          |
| RECORD YEAR                         | 2010 (125) | 2011 (114,512) |

#### new companies by quarter