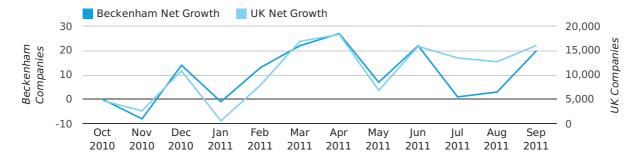

Net company growth for Beckenham during the third quarter of 2011 (Jul 2011 - Sep 2011) was 24 companies.

This represents a decrease of 7.7% on the same period last year.

| THIRD QUARTER (JUL 2011 - SEP 2011) | BECKENHAM | UK            |
|-------------------------------------|-----------|---------------|
| 2011                                | 24        | 42,282        |
| 2010                                | 26        | 13,787        |
| % CHANGE                            | -7.7%     | 206.7%        |
| RECORD YEAR                         | 2003 (64) | 2003 (60,597) |

### Monthly Data (Jul, Aug & Sep 2011)

#### net growth by month

|                    | JULY      | AUGUST    | SEPTEMBER |
|--------------------|-----------|-----------|-----------|
| NET GROWTH IN 2011 | 1         | 3         | 20        |
| NET GROWTH IN 2010 | 20        | -2        | 8         |
| % CHANGE           | -95.0%    | -250.0%   | 150.0%    |
| RECORD YEAR        | 2006 (27) | 2004 (27) | 2003 (34) |