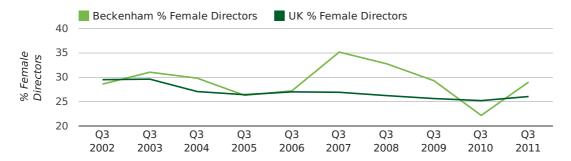

#### director age by quarter

The record third quarter for female directors in Beckenham was in 1862 when 50.0% of all directors were female.

29.0% of all director appointments in Beckenham in the third quarter of 2011 were female. This compares to a UK average of 26.0% for the same period.

#### director gender by quarter

naming trends  $\operatorname{duport} \omega$ 