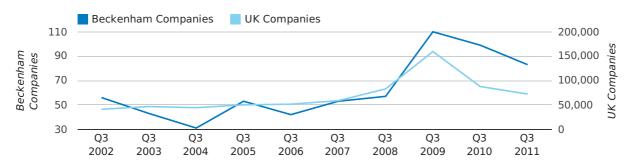

A total of 83 companies were dissolved in Beckenham during the third quarter of 2011 (Jul 2011 - Sep 2011).

This figure is a decrease of 16.2% versus the same period last year (Q3 2010). This figure compares poorly to the UK as a whole, which saw a decrease of 17.6% against the same period last year.

| THIRD QUARTER (JUL 2011 - SEP 2011) | BECKENHAM  | UK             |
|-------------------------------------|------------|----------------|
| 2011                                | 83         | 72,230         |
| 2010                                | 99         | 87,705         |
| % CHANGE                            | -16.2%     | -17.6%         |
| RECORD YEAR                         | 2009 (110) | 2009 (159,401) |

#### dissolved companies by quarter