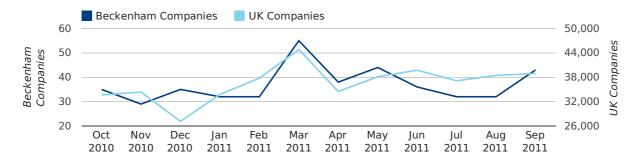

Net company growth for Beckenham during the third quarter of 2011 (Jul 2011 - Sep 2011) was 24 companies.

This represents a decrease of 7.7% on the same period last year.

| THIRD QUARTER (JUL 2011 - SEP 2011) | BECKENHAM | UK            |
|-------------------------------------|-----------|---------------|
| 2011                                | 24        | 42,282        |
| 2010                                | 26        | 13,787        |
| % CHANGE                            | -7.7%     | 206.7%        |
| RECORD YEAR                         | 2003 (64) | 2003 (60,597) |

#### net growth by quarter

### Monthly Data (Jul, Aug & Sep 2011)

#### net growth by month

|                    | JULY      | AUGUST    | SEPTEMBER |
|--------------------|-----------|-----------|-----------|
| NET GROWTH IN 2011 | 1         | 3         | 20        |
| NET GROWTH IN 2010 | 20        | -2        | 8         |
| % CHANGE           | -95.0%    | -250.0%   | 150.0%    |
| RECORD YEAR        | 2006 (27) | 2004 (27) | 2003 (34) |