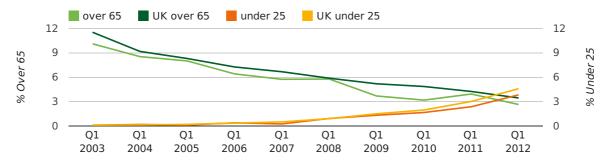

The average age of a director in the first quarter of 2012 was 43.0.

The percentage of directors under the age of 25 was 3.8% compared to the UK figure of 4.6%.

The percentage of directors over the age of 65 was 2.7% compared to the UK figure of 3.5%.