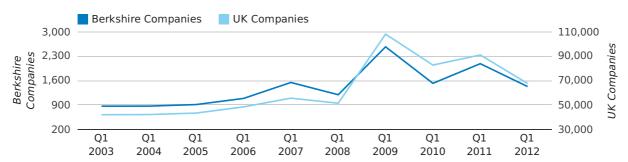

A total of 1,426 companies were dissolved in Berkshire during the first quarter of 2012 (Jan 2012 - Mar 2012).

This figure is a decrease of 31.6% versus the same period last year (Q1 2011). This figure compares well to the UK as a whole, which saw a decrease of 25.7% against the same period last year.

| FIRST QUARTER (JAN 2012 - MAR 2012) | BERKSHIRE    | UK             |
|-------------------------------------|--------------|----------------|
| 2012                                | 1,426        | 67,576         |
| 2011                                | 2,084        | 90,986         |
| % CHANGE                            | -31.6%       | -25.7%         |
| RECORD YEAR                         | 2009 (2,568) | 2009 (108,060) |

#### dissolved companies by quarter