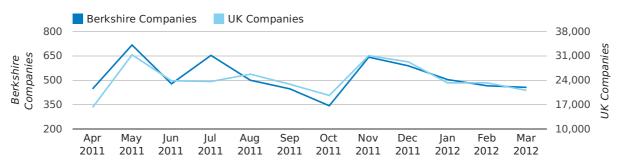

#### Monthly Data (Jan, Feb & Mar 2012)

#### dissolved companies by month

|                          | JANUARY    | FEBRUARY   | MARCH        |
|--------------------------|------------|------------|--------------|
| CLOSED COMPANIES IN 2012 | 504        | 466        | 456          |
| CLOSED COMPANIES IN 2011 | 694        | 676        | 714          |
| % CHANGE                 | -27.4%     | -31.1%     | -36%         |
| RECORD YEAR              | 2011 (694) | 2011 (676) | 2009 (1,781) |