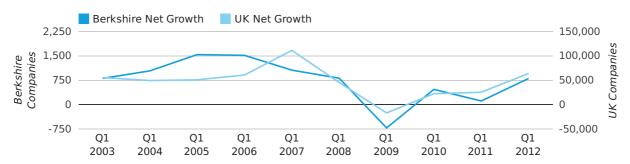

Net company growth for Berkshire during the first quarter of 2012 (Jan 2012 - Mar 2012) was 805 companies.

This represents an increase of 618.8% on the same period last year.

| FIRST QUARTER (JAN 2012 - MAR 2012) | BERKSHIRE    | UK             |
|-------------------------------------|--------------|----------------|
| 2012                                | 805          | 63,915         |
| 2011                                | 112          | 25,405         |
| % CHANGE                            | 618.8%       | 151.6%         |
| RECORD YEAR                         | 2005 (1,540) | 2007 (111,282) |

#### net growth by quarter