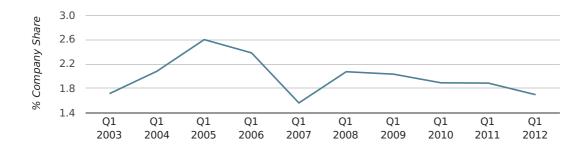

In the first quarter of 2012, Berkshire formed 1.7% of all UK companies.

| FIRST QUARTER (JAN 2012 - MAR 2012) | BERKSHIRE   |
|-------------------------------------|-------------|
| 2012                                | 1.7%        |
| 2011                                | 1.9%        |
| 2010                                | 1.9%        |
| 2009                                | 2.0%        |
| 2008                                | 2.1%        |
| RECORD YEAR (SINCE 1960)            | 2005 (2.6%) |

#### company share by quarter