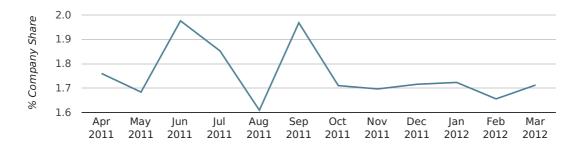

# Monthly Data (Jan, Feb & Mar 2012)

#### company share by month

|                            | JANUARY     | FEBRUARY    | MARCH       |
|----------------------------|-------------|-------------|-------------|
| UK FORMATION SHARE IN 2012 | 1.7%        | 1.7%        | 1.7%        |
| UK FORMATION SHARE IN 2011 | 1.9%        | 2.0%        | 1.8%        |
| % CHANGE                   | -8.8%       | -18.2%      | -3.3%       |
| RECORD YEAR                | 1969 (2.5%) | 1961 (3.6%) | 1974 (2.8%) |