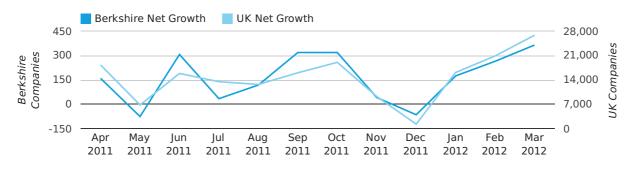

#### Monthly Data (Jan, Feb & Mar 2012)

#### net growth by month

|                    | JANUARY    | FEBRUARY   | MARCH      |
|--------------------|------------|------------|------------|
| NET GROWTH IN 2012 | 175        | 265        | 365        |
| NET GROWTH IN 2011 | -56        | 88         | 80         |
| % CHANGE           | -412.5%    | 201.1%     | 356.3%     |
| RECORD YEAR        | 2005 (421) | 2005 (589) | 2008 (687) |