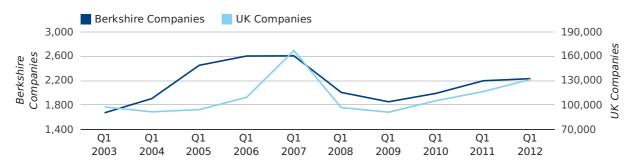

A total of 2,231 companies were registered in Berkshire during the first quarter of 2012 (Jan 2012 - Mar 2012).

This figure is an increase of 1.6% versus the same period last year (Q1 2011). This figure compares badly to the UK as a whole, which saw an increase of 13.0% against the same period last year.

| FIRST QUARTER (JAN 2012 - MAR 2012) | BERKSHIRE    | UK             |
|-------------------------------------|--------------|----------------|
| 2012                                | 2,231        | 131,491        |
| 2011                                | 2,196        | 116,391        |
| % CHANGE                            | 1.6%         | 13.0%          |
| RECORD YEAR                         | 2007 (2,605) | 2007 (166,814) |

#### new companies by quarter