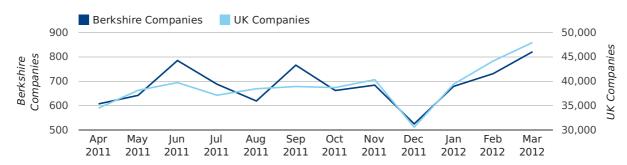

#### Monthly Data (Jan, Feb & Mar 2012)

#### new companies by month

|                       | JANUARY    | FEBRUARY   | MARCH        |
|-----------------------|------------|------------|--------------|
| NEW COMPANIES IN 2012 | 679        | 731        | 821          |
| NEW COMPANIES IN 2011 | 638        | 764        | 794          |
| % CHANGE              | 6.4%       | -4.3%      | 3.4%         |
| RECORD YEAR           | 2006 (797) | 2005 (872) | 2007 (1,074) |