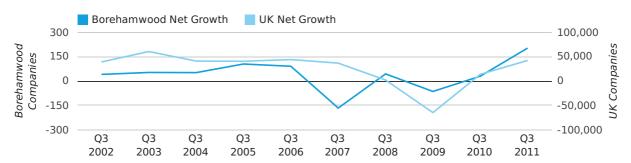

Q3 2011 saw a new record in net growth in Borehamwood when compared to any previous Q3.

Net company growth for Borehamwood during the third quarter of 2011 (Jul 2011 - Sep 2011) was 203 companies.

This represents an increase of 576.7% on the same period last year.

| THIRD QUARTER (JUL 2011 - SEP 2011) | BOREHAMWOOD | UK            |
|-------------------------------------|-------------|---------------|
| 2011                                | 203         | 42,282        |
| 2010                                | 30          | 13,787        |
| % CHANGE                            | 576.7%      | 206.7%        |
| RECORD YEAR                         | 2011 (203)  | 2003 (60,597) |

#### net growth by quarter