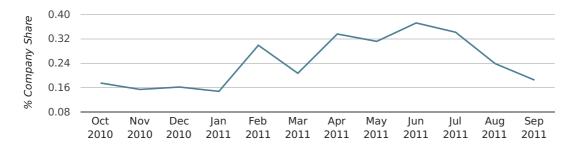

# Monthly Data (Jul, Aug & Sep 2011)

July 2011 saw a new record in UK company share in Borehamwood when compared to any previous July.

## company share by month

|                            | JULY        | AUGUST      | SEPTEMBER   |
|----------------------------|-------------|-------------|-------------|
| UK FORMATION SHARE IN 2011 | 0.3%        | 0.2%        | 0.2%        |
| UK FORMATION SHARE IN 2010 | 0.2%        | 0.1%        | 0.1%        |
| % CHANGE                   | 127.8%      | 84.3%       | 66.7%       |
| RECORD YEAR                | 2011 (0.3%) | 1962 (0.4%) | 1972 (0.3%) |