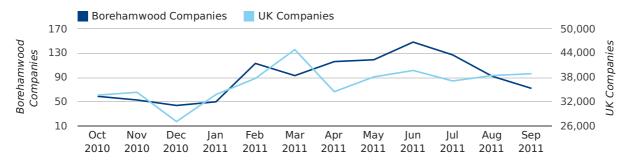

## Monthly Data (Jul, Aug & Sep 2011)

September 2011 saw a new record in company registrations in Borehamwood when compared to any previous September.

August 2011 saw a new record in company registrations in Borehamwood when compared to any previous August.

July 2011 saw a new record in company registrations in Borehamwood when compared to any previous July.

## new companies by month

|                       | JULY       | AUGUST    | SEPTEMBER |
|-----------------------|------------|-----------|-----------|
| NEW COMPANIES IN 2011 | 127        | 92        | 72        |
| NEW COMPANIES IN 2010 | 51         | 42        | 39        |
| % CHANGE              | 149.0%     | 119.0%    | 84.6%     |
| RECORD YEAR           | 2011 (127) | 2011 (92) | 2011 (72) |