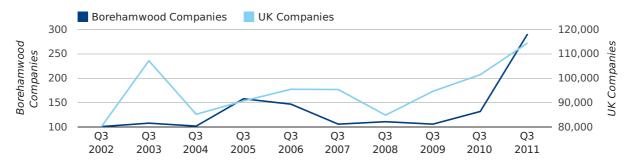

Q3 2011 saw a new record in company registrations in Borehamwood when compared to any previous Q3.

A total of 291 companies were registered in Borehamwood during the third quarter of 2011 (Jul 2011 - Sep 2011).

This figure is an increase of 120.5% versus the same period last year (Q3 2010). This figure compares well to the UK as a whole, which saw an increase of 12.8% against the same period last year.

| THIRD QUARTER (JUL 2011 - SEP 2011) | BOREHAMWOOD | UK             |
|-------------------------------------|-------------|----------------|
| 2011                                | 291         | 114,512        |
| 2010                                | 132         | 101,492        |
| % CHANGE                            | 120.5%      | 12.8%          |
| RECORD YEAR                         | 2011 (291)  | 2011 (114,512) |

#### new companies by quarter