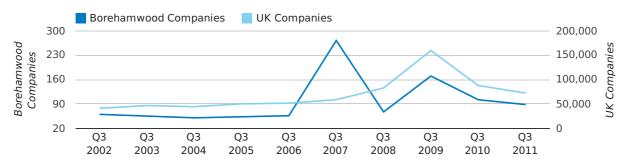

Q3 2011 saw a new record in net growth in Borehamwood when compared to any previous Q3.

Net company growth for Borehamwood during the third quarter of 2011 (Jul 2011 - Sep 2011) was 203 companies.

This represents an increase of 576.7% on the same period last year.

| THIRD QUARTER (JUL 2011 - SEP 2011) | BOREHAMWOOD | UK            |
|-------------------------------------|-------------|---------------|
| 2011                                | 203         | 42,282        |
| 2010                                | 30          | 13,787        |
| % CHANGE                            | 576.7%      | 206.7%        |
| RECORD YEAR                         | 2011 (203)  | 2003 (60,597) |

#### net growth by quarter