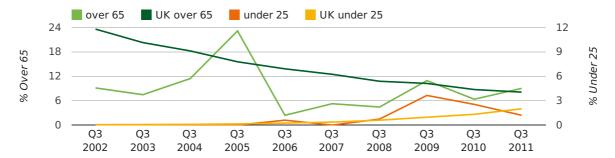

The average age of a director in the third quarter of 2011 was 46.0.

The percentage of directors under the age of 25 was 1.2% compared to the UK figure of 4.0%.

The percentage of directors over the age of 65 was 9.0% compared to the UK figure of 4.1%.