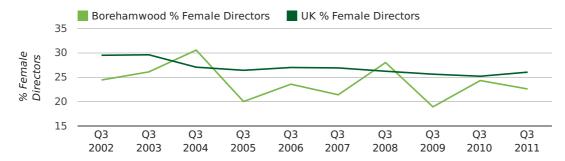

# director age by quarter

The record third quarter for female directors in Borehamwood was in 1862 when 50.0% of all directors were female.

22.6% of all director appointments in Borehamwood in the third quarter of 2011 were female. This compares to a UK average of 26.0% for the same period.