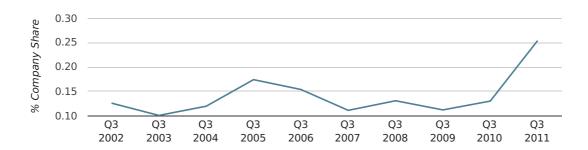

In the third quarter of 2011, Borehamwood formed 0.3% of all UK companies.

| THIRD QUARTER (JUL 2011 - SEP 2011) | BOREHAMWOOD |
|-------------------------------------|-------------|
| 2011                                | 0.3%        |
| 2010                                | 0.1%        |
| 2009                                | 0.1%        |
| 2008                                | 0.1%        |
| 2007                                | 0.1%        |
| RECORD YEAR (SINCE 1960)            | 2011 (0.3%) |

#### company share by quarter

 ${\tt Q3~2011~saw}$  a new record in UK company share in Borehamwood when compared to any previous  ${\tt Q3.}$ 