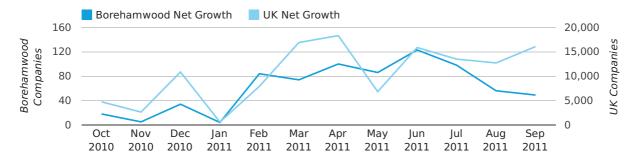

## Monthly Data (Jul, Aug & Sep 2011)

September 2011 saw a new record in net growth in Borehamwood when compared to any previous September.

August 2011 saw a new record in net growth in Borehamwood when compared to any previous August.

July 2011 saw a new record in net growth in Borehamwood when compared to any previous July.

#### net growth by month

|                    | JULY      | AUGUST    | SEPTEMBER |
|--------------------|-----------|-----------|-----------|
| NET GROWTH IN 2011 | 98        | 56        | 49        |
| NET GROWTH IN 2010 | 16        | 5         | 9         |
| % CHANGE           | 512.5%    | 1,020.0%  | 444.4%    |
| RECORD YEAR        | 2011 (98) | 2011 (56) | 2011 (49) |