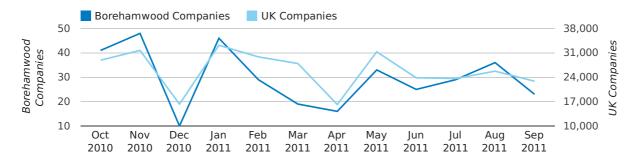

## Monthly Data (Jul, Aug & Sep 2011)

September 2011 saw a new record in net growth in Borehamwood when compared to any previous September.

August 2011 saw a new record in net growth in Borehamwood when compared to any previous August.

July 2011 saw a new record in net growth in Borehamwood when compared to any previous July.

#### net growth by month

|                    | JULY      | AUGUST    | SEPTEMBER |
|--------------------|-----------|-----------|-----------|
| NET GROWTH IN 2011 | 98        | 56        | 49        |
| NET GROWTH IN 2010 | 16        | 5         | 9         |
| % CHANGE           | 512.5%    | 1,020.0%  | 444.4%    |
| RECORD YEAR        | 2011 (98) | 2011 (56) | 2011 (49) |