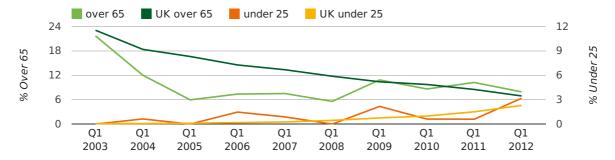

The average age of a director in the first quarter of 2012 was 43.2.

The percentage of directors under the age of 25 was 3.2% compared to the UK figure of 4.6%.

The percentage of directors over the age of 65 was 7.9% compared to the UK figure of 3.5%.

#### director age by quarter

The record first quarter for female directors in Borehamwood was in 1861 when 40.0% of all directors were female.

26.5% of all director appointments in Borehamwood in the first quarter of 2012 were female. This compares to a UK average of 25.3% for the same period.