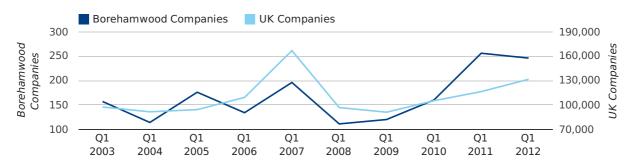

#### contents

A total of 246 companies were registered in Borehamwood during the first quarter of 2012 (Jan 2012 - Mar 2012).

This figure is a decrease of 3.9% versus the same period last year (Q1 2011). This figure compares badly to the UK as a whole, which saw an increase of 13.0% against the same period last year.

| FIRST QUARTER (JAN 2012 - MAR 2012) | BOREHAMWOOD | UK             |
|-------------------------------------|-------------|----------------|
| 2012                                | 246         | 131,491        |
| 2011                                | 256         | 116,391        |
| % CHANGE                            | -3.9%       | 13.0%          |
| RECORD YEAR                         | 2011 (256)  | 2007 (166,814) |