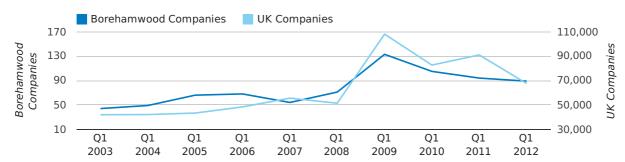

A total of 89 companies were dissolved in Borehamwood during the first quarter of 2012 (Jan 2012 - Mar 2012).

This figure is a decrease of 5.3% versus the same period last year (Q1 2011). This figure compares poorly to the UK as a whole, which saw a decrease of 25.7% against the same period last year.

| FIRST QUARTER (JAN 2012 - MAR 2012) | BOREHAMWOOD | UK             |
|-------------------------------------|-------------|----------------|
| 2012                                | 89          | 67,576         |
| 2011                                | 94          | 90,986         |
| % CHANGE                            | -5.3%       | -25.7%         |
| RECORD YEAR                         | 2009 (133)  | 2009 (108,060) |