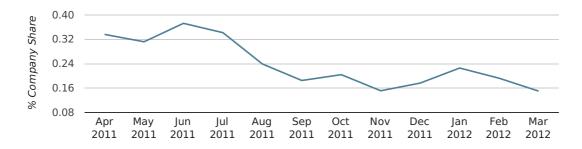

In the first quarter of 2012, Borehamwood formed 0.2% of all UK companies.

| FIRST QUARTER (JAN 2012 - MAR 2012) | BOREHAMWOOD |
|-------------------------------------|-------------|
| 2012                                | 0.2%        |
| 2011                                | 0.2%        |
| 2010                                | 0.2%        |
| 2009                                | 0.1%        |
| 2008                                | 0.1%        |
| RECORD YEAR (SINCE 1960)            | 1971 (0.3%) |

#### company share by quarter

## Monthly Data (Jan, Feb & Mar 2012)

#### company share by month

|                            | JANUARY     | FEBRUARY    | MARCH       |
|----------------------------|-------------|-------------|-------------|
| UK FORMATION SHARE IN 2012 | 0.2%        | 0.2%        | 0.2%        |
| UK FORMATION SHARE IN 2011 | 0.1%        | 0.3%        | 0.2%        |
| % CHANGE                   | 52.6%       | -35.7%      | -27.6%      |
| RECORD YEAR                | 1963 (0.5%) | 2011 (0.3%) | 1969 (0.4%) |