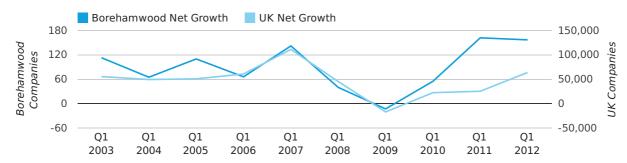

| 46        | 29        | 19        |
| % CHANGE                 | -50.0%    | 0.0%      | 95%       |
| RECORD YEAR              | 2011 (46) | 2008 (50) | 2009 (94) |

Net company growth for Borehamwood during the first quarter of 2012 (Jan 2012 - Mar 2012) was 157 companies.

This represents a decrease of 3.1% on the same period last year.

| FIRST QUARTER (JAN 2012 - MAR 2012) | BOREHAMWOOD | UK             |
|-------------------------------------|-------------|----------------|
| 2012                                | 157         | 63,915         |
| 2011                                | 162         | 25,405         |
| % CHANGE                            | -3.1%       | 151.6%         |
| RECORD YEAR                         | 2011 (162)  | 2007 (111,282) |

#### net growth by quarter



#### Monthly Data (Jan, Feb & Mar 2012)

January 2012 saw a new record in net growth in Borehamwood when compared to any previous January.

#### net growth by month



|                    | JANUARY   | FEBRUARY  | MARCH     |
|--------------------|-----------|-----------|-----------|
| NET GROWTH IN 2012 | 66        | 56        | 35        |
| NET GROWTH IN 2011 | 4         | 84        | 74        |
| % CHANGE           | 1,550.0%  | -33.3%    | -52.7%    |
| RECORD YEAR        | 2012 (66) | 2011 (84) | 2011 (74) |

In the first quarter of 2012, Borehamwood formed 0.2% of all UK companies.

| FIRST QUARTER (JAN 2012 - MAR 2012) | BOREHAMWOOD |
|-------------------------------------|-------------|
| 2012                                | 0.2%        |
| 2011