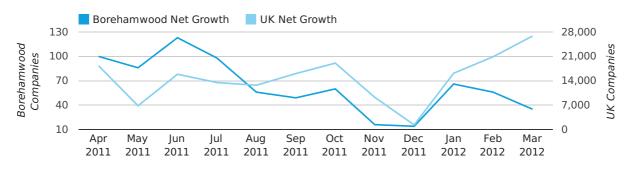

#### net growth by quarter

#### Monthly Data (Jan, Feb & Mar 2012)

January 2012 saw a new record in net growth in Borehamwood when compared to any previous January.