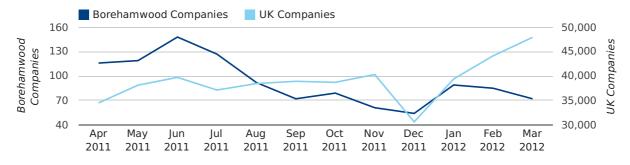

#### Monthly Data (Jan, Feb & Mar 2012)

January 2012 saw a new record in company registrations in Borehamwood when compared to any previous January.

#### new companies by month

|                       | JANUARY   | FEBRUARY   | MARCH     |
|-----------------------|-----------|------------|-----------|
| NEW COMPANIES IN 2012 | 89        | 85         | 72        |
| NEW COMPANIES IN 2011 | 50        | 113        | 93        |
| % CHANGE              | 78.0%     | -24.8%     | -22.6%    |
| RECORD YEAR           | 2012 (89) | 2011 (113) | 2011 (93) |