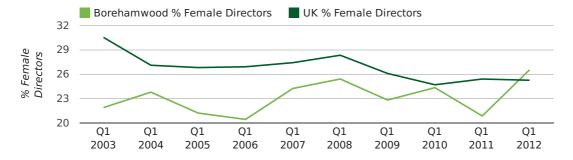

#### director age by quarter

The record first quarter for female directors in Borehamwood was in 1861 when 40.0% of all directors were female.

26.5% of all director appointments in Borehamwood in the first quarter of 2012 were female. This compares to a UK average of 25.3% for the same period.

#### director gender by quarter