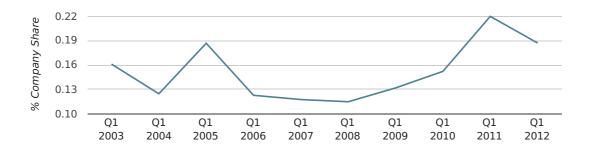

In the first quarter of 2012, Borehamwood formed 0.2% of all UK companies.

| FIRST QUARTER (JAN 2012 - MAR 2012) | BOREHAMWOOD |
|-------------------------------------|-------------|
| 2012                                | 0.2%        |
| 2011                                | 0.2%        |
| 2010                                | 0.2%        |
| 2009                                | 0.1%        |
| 2008                                | 0.1%        |
| RECORD YEAR (SINCE 1960)            | 1971 (0.3%) |

#### company share by quarter