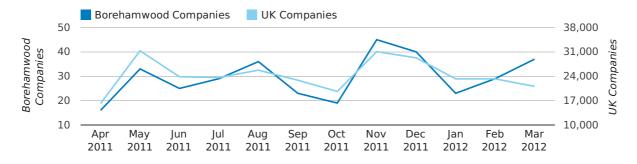

#### new companies by quarter

#### Monthly Data (Jan, Feb & Mar 2012)

January 2012 saw a new record in company registrations in Borehamwood when compared to any previous January.