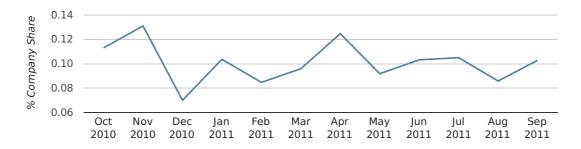

In the third quarter of 2011, Bracknell formed 0.1% of all UK companies.

| THIRD QUARTER (JUL 2011 - SEP 2011) | BRACKNELL   |
|-------------------------------------|-------------|
| 2011                                | 0.1%        |
| 2010                                | 0.1%        |
| 2009                                | 0.1%        |
| 2008                                | 0.1%        |
| 2007                                | 0.1%        |
| RECORD YEAR (SINCE 1960)            | 1963 (0.5%) |

#### company share by quarter

## Monthly Data (Jul, Aug & Sep 2011)

# company share by month

|                            | JULY        | AUGUST      | SEPTEMBER   |
|----------------------------|-------------|-------------|-------------|
| UK FORMATION SHARE IN 2011 | 0.1%        | 0.1%        | 0.1%        |
| UK FORMATION SHARE IN 2010 | 0.1%        | 0.1%        | 0.1%        |
| % CHANGE                   | -6.1%       | -0.8%       | 6.3%        |
| RECORD YEAR                | 1965 (0.6%) | 1968 (0.7%) | 1963 (0.9%) |