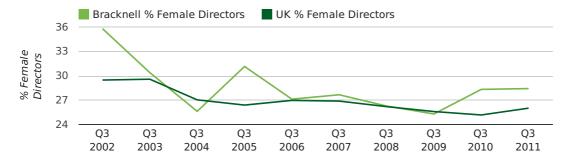

#### director age by quarter

The record third quarter for female directors in Bracknell was in 1862 when 50.0% of all directors were female.

28.4% of all director appointments in Bracknell in the third quarter of 2011 were female. This compares to a UK average of 26.0% for the same period.

#### director gender by quarter