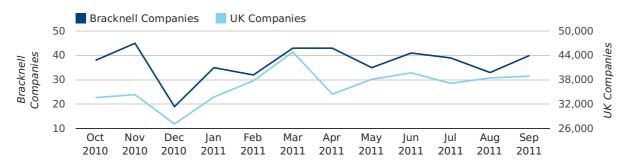

#### Monthly Data (Jul, Aug & Sep 2011)

July 2011 saw a new record in company registrations in Bracknell when compared to any previous July.

#### new companies by month

|                       | JULY      | AUGUST    | SEPTEMBER |
|-----------------------|-----------|-----------|-----------|
| NEW COMPANIES IN 2011 | 39        | 33        | 40        |
| NEW COMPANIES IN 2010 | 38        | 28        | 34        |
| % CHANGE              | 2.6%      | 17.9%     | 17.6%     |
| RECORD YEAR           | 2011 (39) | 2000 (39) | 2009 (45) |