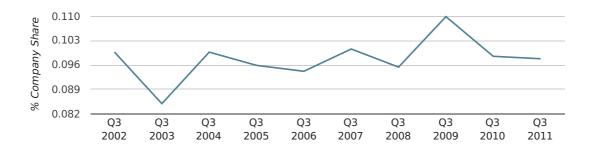

In the third quarter of 2011, Bracknell formed 0.1% of all UK companies.

| THIRD QUARTER (JUL 2011 - SEP 2011) | BRACKNELL   |
|-------------------------------------|-------------|
| 2011                                | 0.1%        |
| 2010                                | 0.1%        |
| 2009                                | 0.1%        |
| 2008                                | 0.1%        |
| 2007                                | 0.1%        |
| RECORD YEAR (SINCE 1960)            | 1963 (0.5%) |

#### company share by quarter