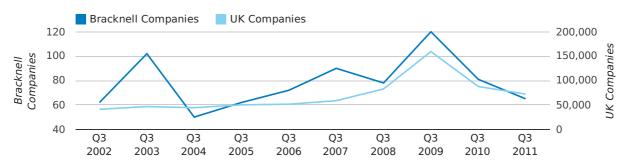

A total of 65 companies were dissolved in Bracknell during the third quarter of 2011 (Jul 2011 - Sep 2011).

This figure is a decrease of 19.8% versus the same period last year (Q3 2010). This figure compares well to the UK as a whole, which saw a decrease of 17.6% against the same period last year.

| THIRD QUARTER (JUL 2011 - SEP 2011) | BRACKNELL  | UK             |
|-------------------------------------|------------|----------------|
| 2011                                | 65         | 72,230         |
| 2010                                | 81         | 87,705         |
| % CHANGE                            | -19.8%     | -17.6%         |
| RECORD YEAR                         | 2009 (120) | 2009 (159,401) |