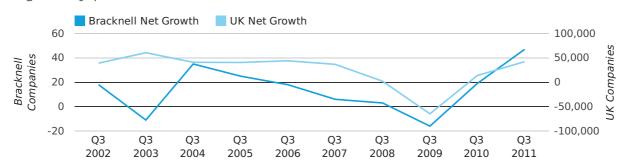

Net company growth for Bracknell during the third quarter of 2011 (Jul 2011 - Sep 2011) was 47 companies.

This represents an increase of 147.4% on the same period last year.

| THIRD QUARTER (JUL 2011 - SEP 2011) | BRACKNELL | UK            |
|-------------------------------------|-----------|---------------|
| 2011                                | 47        | 42,282        |
| 2010                                | 19        | 13,787        |
| % CHANGE                            | 147.4%    | 206.7%        |
| RECORD YEAR                         | 2000 (56) | 2003 (60,597) |

#### net growth by quarter