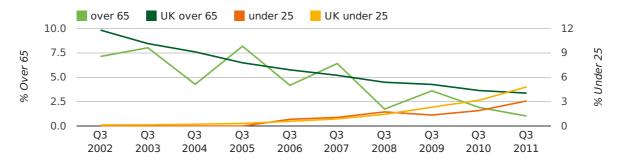

The average age of a director in the third quarter of 2011 was 43.3.

The percentage of directors under the age of 25 was 3.1% compared to the UK figure of 4.0%.

The percentage of directors over the age of 65 was 1.0% compared to the UK figure of 4.1%.

#### director age by quarter

The record third quarter for female directors in Bracknell was in 1862 when 50.0% of all directors were female.

28.4% of all director appointments in Bracknell in the third quarter of 2011 were female. This compares to a UK average of 26.0% for the same period.