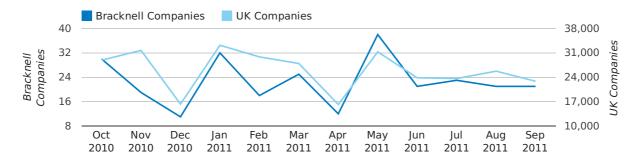

#### new companies by quarter

#### Monthly Data (Jul, Aug & Sep 2011)

July 2011 saw a new record in company registrations in Bracknell when compared to any previous July.