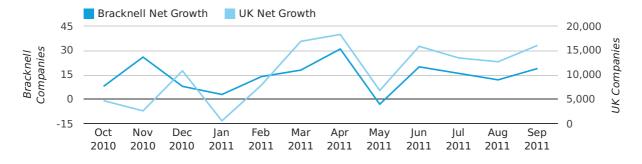

| 15.0%     | -34.4%    | -28%      |
| RECORD YEAR              | 2003 (54) | 2008 (59) | 2009 (49) |

Net company growth for Bracknell during the third quarter of 2011 (Jul 2011 - Sep 2011) was 47 companies.

This represents an increase of 147.4% on the same period last year.

| THIRD QUARTER (JUL 2011 - SEP 2011) | BRACKNELL | UK            |
|-------------------------------------|-----------|---------------|
| 2011                                | 47        | 42,282        |
| 2010                                | 19        | 13,787        |
| % CHANGE                            | 147.4%    | 206.7%        |
| RECORD YEAR                         | 2000 (56) | 2003 (60,597) |

#### net growth by quarter



### Monthly Data (Jul, Aug & Sep 2011)

#### net growth by month



|                    | JULY      | AUGUST    | SEPTEMBER |
|--------------------|-----------|-----------|-----------|
| NET GROWTH IN 2011 | 16        | 12        | 19        |
| NET GROWTH IN 2010 | 18        | -4        | 5         |
| % CHANGE           | -11.1%    | -400.0%   | 280.0%    |
| RECORD YEAR        | 2008 (20) | 2000 (28) | 2002 (26) |

In the third quarter of 2011, Bracknell formed 0.1% of all UK companies.

| THIRD QUARTER (JUL 2011 - SEP 2011) | BRACKNELL   |
|-------------------------------------|-------------|
| 2011                                | 0.1%        |
| 2010                                | 0.1%        |
| 2009                                | 0.1%        |
| 2008                                | 0.1%        |
| 2007                                | 0.1%