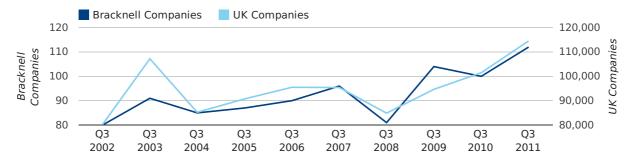

#### contents

Q3 2011 saw a new record in company registrations in Bracknell when compared to any previous Q3.

A total of 112 companies were registered in Bracknell during the third quarter of 2011 (Jul 2011 - Sep 2011).

This figure is an increase of 12.0% versus the same period last year (Q3 2010). This figure compares equally to the UK as a whole, which saw an increase of 12.8% against the same period last year.

| THIRD QUARTER (JUL 2011 - SEP 2011) | BRACKNELL  | UK             |
|-------------------------------------|------------|----------------|
| 2011                                | 112        | 114,512        |
| 2010                                | 100        | 101,492        |
| % CHANGE                            | 12.0%      | 12.8%          |
| RECORD YEAR                         | 2011 (112) | 2011 (114,512) |