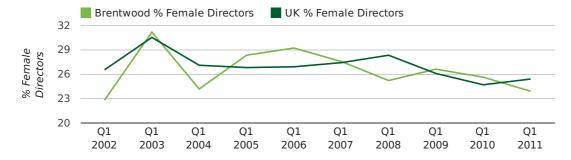

## director age by quarter

The record first quarter for female directors in Brentwood was in 1861 when 40.0% of all directors were female.

23.9% of all director appointments in Brentwood in the first quarter of 2011 were female. This compares to a UK average of 25.4% for the same period.