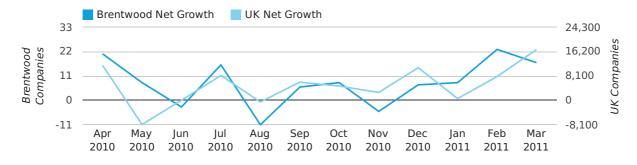

## Monthly Data (Jan, Feb & Mar 2011)

#### net growth by month

|                    | JANUARY   | FEBRUARY  | MARCH     |
|--------------------|-----------|-----------|-----------|
| NET GROWTH IN 2011 | 8         | 23        | 17        |
| NET GROWTH IN 2010 | 14        | 26        | 39        |
| % CHANGE           | -42.9%    | -11.5%    | -56.4%    |
| RECORD YEAR        | 2009 (29) | 2007 (33) | 2007 (51) |