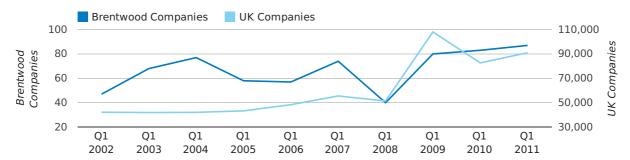

Q1 2011 saw a new record in company closures in Brentwood when compared to any previous Q1.

A total of 87 companies were dissolved in Brentwood during the first quarter of 2011 (Jan 2011 - Mar 2011).

This figure is an increase of 4.8% versus the same period last year (Q1 2010). This figure compares well to the UK as a whole, which saw an increase of 10.0% against the same period last year.

| FIRST QUARTER (JAN 2011 - MAR 2011) | BRENTWOOD | UK             |
|-------------------------------------|-----------|----------------|
| 2011                                | 87        | 90,986         |
| 2010                                | 83        | 82,677         |
| % CHANGE                            | 4.8%      | 10.0%          |
| RECORD YEAR                         | 2011 (87) | 2009 (108,060) |

#### dissolved companies by quarter