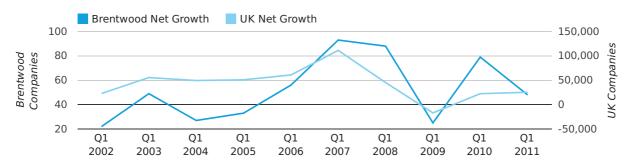

Net company growth for Brentwood during the first quarter of 2011 (Jan 2011 - Mar 2011) was 48 companies.

This represents a decrease of 39.2% on the same period last year.

| FIRST QUARTER (JAN 2011 - MAR 2011) | BRENTWOOD | UK             |
|-------------------------------------|-----------|----------------|
| 2011                                | 48        | 25,405         |
| 2010                                | 79        | 22,460         |
| % CHANGE                            | -39.2%    | 13.1%          |
| RECORD YEAR                         | 2007 (93) | 2007 (111,282) |

#### net growth by quarter