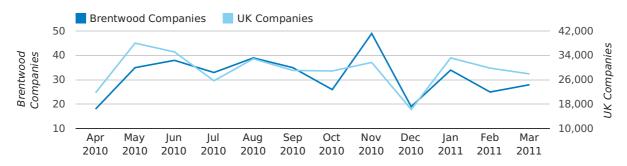

#### Monthly Data (Jan, Feb & Mar 2011)

January 2011 saw a new record in company closures in Brentwood when compared to any previous January.

#### dissolved companies by month

|                          | JANUARY   | FEBRUARY  | MARCH     |
|--------------------------|-----------|-----------|-----------|
| CLOSED COMPANIES IN 2011 | 34        | 25        | 28        |
| CLOSED COMPANIES IN 2010 | 27        | 25        | 31        |
| % CHANGE                 | 25.9%     | 0.0%      | -10%      |
| RECORD YEAR              | 2011 (34) | 2000 (30) | 2009 (56) |