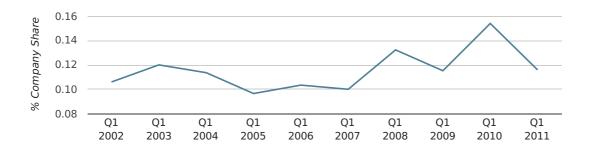

In the first quarter of 2011, Brentwood formed 0.1% of all UK companies.

| FIRST QUARTER (JAN 2011 - MAR 2011) | BRENTWOOD   |
|-------------------------------------|-------------|
| 2011                                | 0.1%        |
| 2010                                | 0.2%        |
| 2009                                | 0.1%        |
| 2008                                | 0.1%        |
| 2007                                | 0.1%        |
| RECORD YEAR (SINCE 1960)            | 1967 (0.3%) |

## company share by quarter