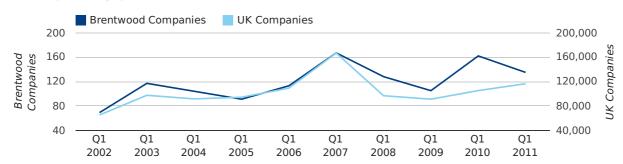

A total of 135 companies were registered in Brentwood during the first quarter of 2011 (Jan 2011 - Mar 2011).

This figure is a decrease of 16.7% versus the same period last year (Q1 2010). This figure compares badly to the UK as a whole, which saw an increase of 10.7% against the same period last year.

| FIRST QUARTER (JAN 2011 - MAR 2011) | BRENTWOOD  | UK             |
|-------------------------------------|------------|----------------|
| 2011                                | 135        | 116,391        |
| 2010                                | 162        | 105,137        |
| % CHANGE                            | -16.7%     | 10.7%          |
| RECORD YEAR                         | 2007 (167) | 2007 (166,814) |

#### new companies by quarter