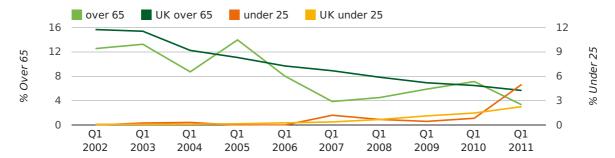

The average age of a director in the first quarter of 2011 was 44.4.

The percentage of directors under the age of 25 was 5.0% compared to the UK figure of 3.0%.

The percentage of directors over the age of 65 was 3.3% compared to the UK figure of 4.3%.

## director age by quarter

The record first quarter for female directors in Brentwood was in 1861 when 40.0% of all directors were female.

23.9% of all director appointments in Brentwood in the first quarter of 2011 were female. This compares to a UK average of 25.4% for the same period.