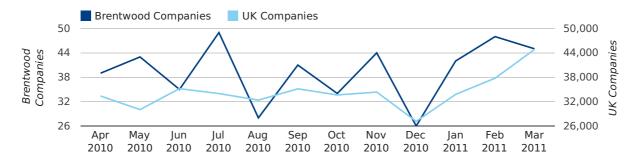

## Monthly Data (Jan, Feb & Mar 2011)

#### new companies by month

|                       | JANUARY   | FEBRUARY  | MARCH     |
|-----------------------|-----------|-----------|-----------|
| NEW COMPANIES IN 2011 | 42        | 48        | 45        |
| NEW COMPANIES IN 2010 | 41        | 51        | 70        |
| % CHANGE              | 2.4%      | -5.9%     | -35.7%    |
| RECORD YEAR           | 2008 (43) | 2010 (51) | 2007 (81) |