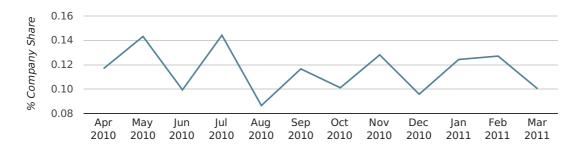

# Monthly Data (Jan, Feb & Mar 2011)

## company share by month

|                            | JANUARY     | FEBRUARY    | MARCH       |
|----------------------------|-------------|-------------|-------------|
| UK FORMATION SHARE IN 2011 | 0.1%        | 0.1%        | 0.1%        |
| UK FORMATION SHARE IN 2010 | 0.1%        | 0.2%        | 0.2%        |
| % CHANGE                   | -11.7%      | -17.2%      | -38.7%      |
| RECORD YEAR                | 1967 (0.7%) | 1962 (0.8%) | 1961 (0.4%) |