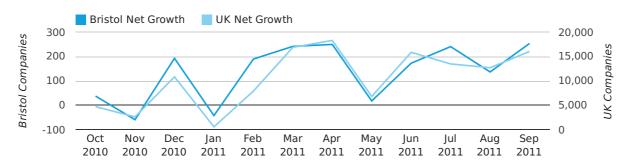

Net company growth for Bristol during the third quarter of 2011 (Jul 2011 - Sep 2011) was 632 companies.

This represents an increase of 872.3% on the same period last year.

| THIRD QUARTER (JUL 2011 - SEP 2011) | BRISTOL    | UK            |
|-------------------------------------|------------|---------------|
| 2011                                | 632        | 42,282        |
| 2010                                | 65         | 13,787        |
| % CHANGE                            | 872.3%     | 206.7%        |
| RECORD YEAR                         | 2006 (996) | 2003 (60,597) |

### Monthly Data (Jul, Aug & Sep 2011)

#### net growth by month

|                    | JULY       | AUGUST     | SEPTEMBER  |
|--------------------|------------|------------|------------|
| NET GROWTH IN 2011 | 241        | 137        | 254        |
| NET GROWTH IN 2010 | 76         | -31        | 20         |
| % CHANGE           | 217.1%     | -541.9%    | 1,170.0%   |
| RECORD YEAR        | 2008 (426) | 2006 (336) | 2006 (366) |