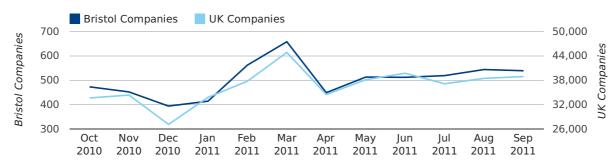

A total of 1,602 companies were registered in Bristol during the third quarter of 2011 (Jul 2011 - Sep 2011).

This figure is an increase of 15.5% versus the same period last year (Q3 2010). This figure compares well to the UK as a whole, which saw an increase of 12.8% against the same period last year.

#### Monthly Data (Jul, Aug & Sep 2011)

#### new companies by month

|                       | JULY       | AUGUST     | SEPTEMBER  |
|-----------------------|------------|------------|------------|
| NEW COMPANIES IN 2011 | 519        | 544        | 539        |
| NEW COMPANIES IN 2010 | 462        | 454        | 471        |
| % CHANGE              | 12.3%      | 19.8%      | 14.4%      |
| RECORD YEAR           | 2007 (597) | 2006 (592) | 2006 (558) |