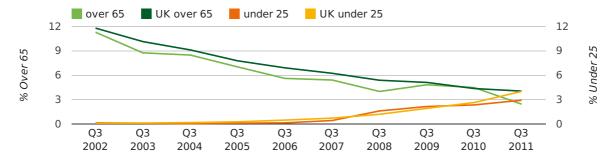

The average age of a director in the third quarter of 2011 was 45.2.

The percentage of directors under the age of 25 was 2.9% compared to the UK figure of 4.0%.

The percentage of directors over the age of 65 was 2.5% compared to the UK figure of 4.1%.

#### director age by quarter

The record third quarter for female directors in Bristol was in 1862 when 50.0% of all directors were female.

22.8% of all director appointments in Bristol in the third quarter of 2011 were female. This compares to a UK average of 26.0% for the same period.