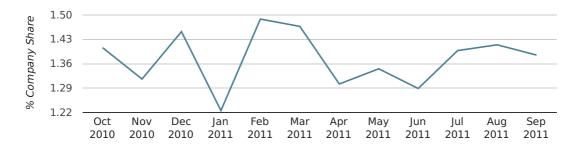

In the third quarter of 2011, Bristol formed 1.4% of all UK companies.

| THIRD QUARTER (JUL 2011 - SEP 2011) | BRISTOL     |
|-------------------------------------|-------------|
| 2011                                | 1.4%        |
| 2010                                | 1.4%        |
| 2009                                | 1.4%        |
| 2008                                | 1.5%        |
| 2007                                | 1.7%        |
| RECORD YEAR (SINCE 1960)            | 1982 (1.8%) |

## Monthly Data (Jul, Aug & Sep 2011)

## company share by month

|                            | JULY        | AUGUST      | SEPTEMBER   |
|----------------------------|-------------|-------------|-------------|
| UK FORMATION SHARE IN 2011 | 1.4%        | 1.4%        | 1.4%        |
| UK FORMATION SHARE IN 2010 | 1.4%        | 1.4%        | 1.3%        |
| % CHANGE                   | 2.8%        | 0.8%        | 3.4%        |
| RECORD YEAR                | 1966 (2.4%) | 1981 (2.2%) | 1961 (2.3%) |