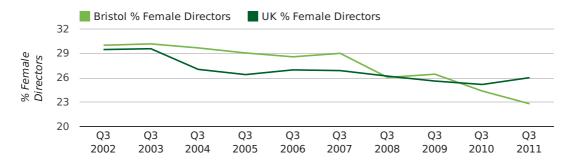

#### director age by quarter

The record third quarter for female directors in Bristol was in 1862 when 50.0% of all directors were female.

22.8% of all director appointments in Bristol in the third quarter of 2011 were female. This compares to a UK average of 26.0% for the same period.