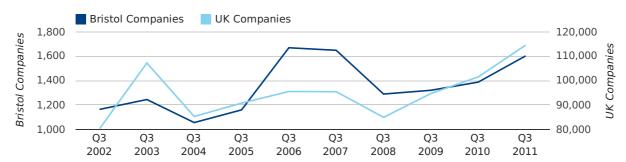

A total of 1,602 companies were registered in Bristol during the third quarter of 2011 (Jul 2011 - Sep 2011).

This figure is an increase of 15.5% versus the same period last year (Q3 2010). This figure compares well to the UK as a whole, which saw an increase of 12.8% against the same period last year.

| THIRD QUARTER (JUL 2011 - SEP 2011) | BRISTOL      | UK             |
|-------------------------------------|--------------|----------------|
| 2011                                | 1,602        | 114,512        |
| 2010                                | 1,387        | 101,492        |
| % CHANGE                            | 15.5%        | 12.8%          |
| RECORD YEAR                         | 2006 (1,669) | 2011 (114,512) |

#### new companies by quarter