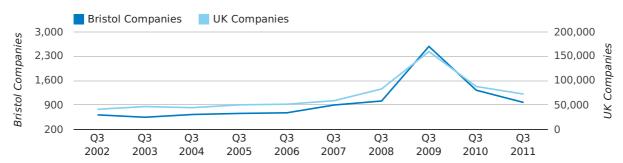

A total of 970 companies were dissolved in Bristol during the third quarter of 2011 (Jul 2011 - Sep 2011).

This figure is a decrease of 26.6% versus the same period last year (Q3 2010). This figure compares well to the UK as a whole, which saw a decrease of 17.6% against the same period last year.

| THIRD QUARTER (JUL 2011 - SEP 2011) | BRISTOL      | UK             |
|-------------------------------------|--------------|----------------|
| 2011                                | 970          | 72,230         |
| 2010                                | 1,322        | 87,705         |
| % CHANGE                            | -26.6%       | -17.6%         |
| RECORD YEAR                         | 2009 (2,579) | 2009 (159,401) |

#### dissolved companies by quarter