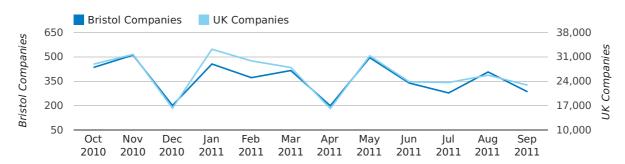

A total of 970 companies were dissolved in Bristol during the third quarter of 2011 (Jul 2011 - Sep 2011).

This figure is a decrease of 26.6% versus the same period last year (Q3 2010). This figure compares well to the UK as a whole, which saw a decrease of 17.6% against the same period last year.

#### Monthly Data (Jul, Aug & Sep 2011)

#### dissolved companies by month

|                          | JULY       | AUGUST     | SEPTEMBER    |
|--------------------------|------------|------------|--------------|
| CLOSED COMPANIES IN 2011 | 278        | 407        | 285          |
| CLOSED COMPANIES IN 2010 | 386        | 485        | 451          |
| % CHANGE                 | -28.0%     | -16.1%     | -37%         |
| RECORD YEAR              | 2010 (386) | 2008 (800) | 2009 (1,587) |