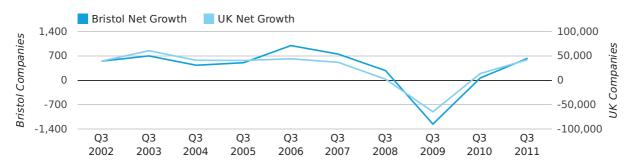

Net company growth for Bristol during the third quarter of 2011 (Jul 2011 - Sep 2011) was 632 companies.

This represents an increase of 872.3% on the same period last year.

| THIRD QUARTER (JUL 2011 - SEP 2011) | BRISTOL    | UK            |
|-------------------------------------|------------|---------------|
| 2011                                | 632        | 42,282        |
| 2010                                | 65         | 13,787        |
| % CHANGE                            | 872.3%     | 206.7%        |
| RECORD YEAR                         | 2006 (996) | 2003 (60,597) |

#### net growth by quarter