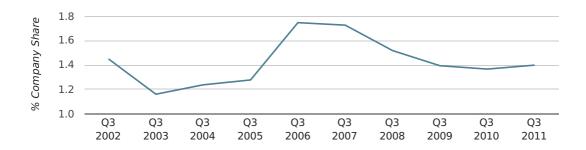

In the third quarter of 2011, Bristol formed 1.4% of all UK companies.

| THIRD QUARTER (JUL 2011 - SEP 2011) | BRISTOL     |
|-------------------------------------|-------------|
| 2011                                | 1.4%        |
| 2010                                | 1.4%        |
| 2009                                | 1.4%        |
| 2008                                | 1.5%        |
| 2007                                | 1.7%        |
| RECORD YEAR (SINCE 1960)            | 1982 (1.8%) |

#### company share by quarter