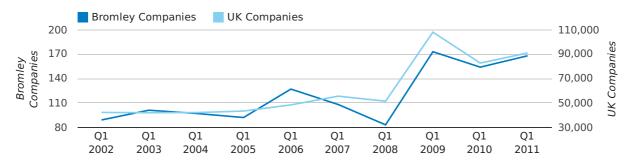

A total of 168 companies were dissolved in Bromley during the first quarter of 2011 (Jan 2011 - Mar 2011).

This figure is an increase of 9.1% versus the same period last year (Q1 2010). This figure compares well to the UK as a whole, which saw an increase of 10.0% against the same period last year.

| FIRST QUARTER (JAN 2011 - MAR 2011) | BROMLEY    | UK             |
|-------------------------------------|------------|----------------|
| 2011                                | 168        | 90,986         |
| 2010                                | 154        | 82,677         |
| % CHANGE                            | 9.1%       | 10.0%          |
| RECORD YEAR                         | 2009 (173) | 2009 (108,060) |

#### dissolved companies by quarter