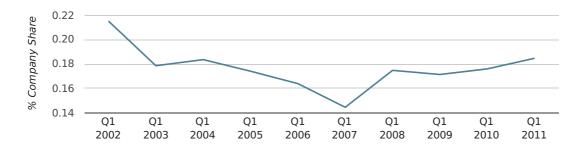

#### Monthly Data (Jan, Feb & Mar 2011)

2007 (42)

2007 (79)

2010 (35)

In the first quarter of 2011, Bromley formed 0.2% of all UK companies.

| FIRST QUARTER (JAN 2011 - MAR 2011) | BROMLEY     |
|-------------------------------------|-------------|
| 2011                                | 0.2%        |
| 2010                                | 0.2%        |
| 2009                                | 0.2%        |
| 2008                                | 0.2%        |
| 2007                                | 0.1%        |
| RECORD YEAR (SINCE 1960)            | 1976 (0.5%) |

company share by quarter

Monthly Data (Jan, Feb & Mar 2011)

company share by month

|                            | JANUARY     | FEBRUARY    | MARCH       |
|----------------------------|-------------|-------------|-------------|
| UK FORMATION SHARE IN 2011 | 0.2%        | 0.2%        | 0.2%        |
| UK FORMATION SHARE IN 2010 | 0.2%        | 0.1%        | 0.2%        |
| % CHANGE                   | -3.7%       | 23.9%       | 1.3%        |
| RECORD YEAR                | 1977 (0.5%) | 1976 (0.8%) | 1969 (0.5%) |