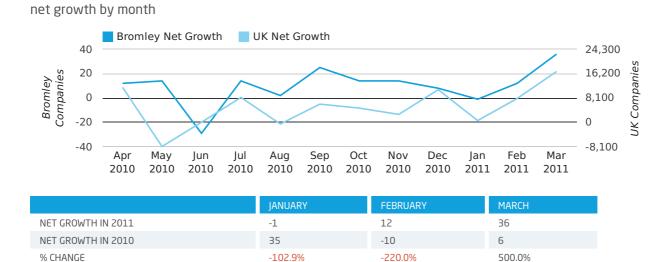

Net company growth for Bromley during the first quarter of 2011 (Jan 2011 - Mar 2011) was 47 companies.

This represents an increase of 51.6% on the same period last year.

| FIRST QUARTER (JAN 2011 - MAR 2011) | BROMLEY    | UK             |
|-------------------------------------|------------|----------------|
| 2011                                | 47         | 25,405         |
| 2010                                | 31         | 22,460         |
| % CHANGE                            | 51.6%      | 13.1%          |
| RECORD YEAR                         | 2007 (133) | 2007 (111,282) |

net growth by quarter

RECORD YEAR

#### Monthly Data (Jan, Feb & Mar 2011)

2007 (42)

2007 (79)

2010 (35)

In the first quarter of 2011, Bromley formed 0.2% of all UK companies.

| FIRST QUARTER (JAN 2011 - MAR 2011) | BROMLEY     |
|-------------------------------------|-------------|
| 2011                                | 0.2%        |
| 2010                                | 0.2%        |
| 2009                                | 0.2%        |
| 2008                                | 0.2%        |
| 2007                                | 0.1%        |
| RECORD YEAR (SINCE 1960)            | 1976 (0.5%) |