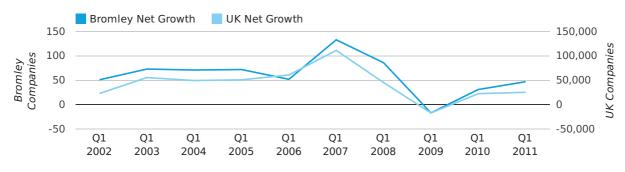

Net company growth for Bromley during the first quarter of 2011 (Jan 2011 - Mar 2011) was 47 companies.

This represents an increase of 51.6% on the same period last year.

| FIRST QUARTER (JAN 2011 - MAR 2011) | BROMLEY    | UK             |
|-------------------------------------|------------|----------------|
| 2011                                | 47         | 25,405         |
| 2010                                | 31         | 22,460         |
| % CHANGE                            | 51.6%      | 13.1%          |
| RECORD YEAR                         | 2007 (133) | 2007 (111,282) |

net growth by quarter

RECORD YEAR