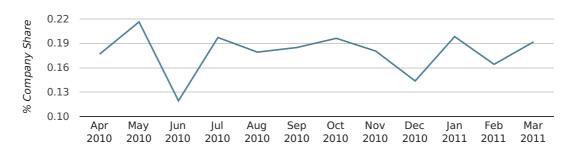

company share by quarter

Monthly Data (Jan, Feb & Mar 2011)

company share by month

|                            | JANUARY     | FEBRUARY    | MARCH       |
|----------------------------|-------------|-------------|-------------|
| UK FORMATION SHARE IN 2011 | 0.2%        | 0.2%        | 0.2%        |
| UK FORMATION SHARE IN 2010 | 0.2%        | 0.1%        | 0.2%        |
| % CHANGE                   | -3.7%       | 23.9%       | 1.3%        |
| RECORD YEAR                | 1977 (0.5%) | 1976 (0.8%) | 1969 (0.5%) |