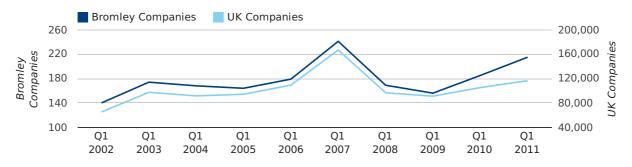

A total of 215 companies were registered in Bromley during the first quarter of 2011 (Jan 2011 - Mar 2011).

This figure is an increase of 16.2% versus the same period last year (Q1 2010). This figure compares well to the UK as a whole, which saw an increase of 10.7% against the same period last year.

| FIRST QUARTER (JAN 2011 - MAR 2011) | BROMLEY    | UK             |
|-------------------------------------|------------|----------------|
| 2011                                | 215        | 116,391        |
| 2010                                | 185        | 105,137        |
| % CHANGE                            | 16.2%      | 10.7%          |
| RECORD YEAR                         | 2007 (241) | 2007 (166,814) |

new companies by quarter