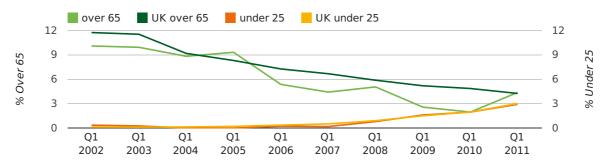

The average age of a director in the first quarter of 2011 was 43.1.

The percentage of directors under the age of 25 was 2.9% compared to the UK figure of 3.0%.

The percentage of directors over the age of 65 was 4.4% compared to the UK figure of 4.3%.