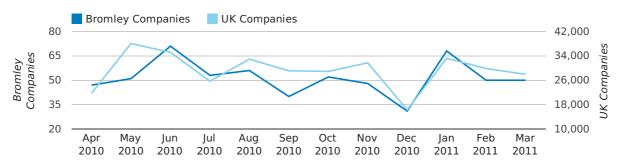

A total of 168 companies were dissolved in Bromley during the first quarter of 2011 (Jan 2011 - Mar 2011).

This figure is an increase of 9.1% versus the same period last year (Q1 2010). This figure compares well to the UK as a whole, which saw an increase of 10.0% against the same period last year.

#### Monthly Data (Jan, Feb & Mar 2011)

#### dissolved companies by month

|                          | JANUARY   | FEBRUARY  | MARCH      |
|--------------------------|-----------|-----------|------------|
| CLOSED COMPANIES IN 2011 | 68        | 50        | 50         |
| CLOSED COMPANIES IN 2010 | 25        | 54        | 75         |
| % CHANGE                 | 172.0%    | -7.4%     | -33%       |
| RECORD YEAR              | 2006 (70) | 2010 (54) | 2009 (112) |