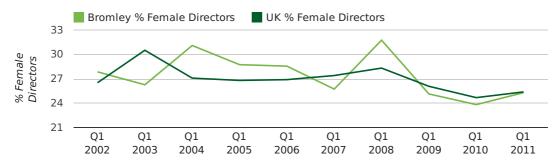

#### director age by quarter

The record first quarter for female directors in Bromley was in 1861 when 40.0% of all directors were female.

25.3% of all director appointments in Bromley in the first quarter of 2011 were female. This compares to a UK average of 25.4% for the same period.