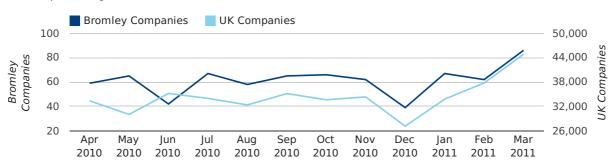

A total of 215 companies were registered in Bromley during the first quarter of 2011 (Jan 2011 - Mar 2011).

This figure is an increase of 16.2% versus the same period last year (Q1 2010). This figure compares well to the UK as a whole, which saw an increase of 10.7% against the same period last year.

### Monthly Data (Jan, Feb & Mar 2011)

January 2011 saw a new record in company registrations in Bromley when compared to any previous January.

#### new companies by month

|                       | JANUARY   | FEBRUARY  | MARCH      |
|-----------------------|-----------|-----------|------------|
| NEW COMPANIES IN 2011 | 67        | 62        | 86         |
| NEW COMPANIES IN 2010 | 60        | 44        | 81         |
| % CHANGE              | 11.7%     | 40.9%     | 6.2%       |
| RECORD YEAR           | 2011 (67) | 2007 (75) | 2007 (110) |