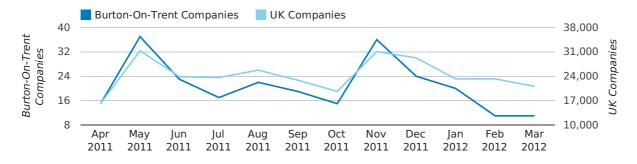

#### Monthly Data (Jan, Feb & Mar 2012)

dissolved companies by month

|                          | JANUARY   | FEBRUARY  | MARCH     |
|--------------------------|-----------|-----------|-----------|
| CLOSED COMPANIES IN 2012 | 20        | 11        | 11        |
| CLOSED COMPANIES IN 2011 | 30        | 28        | 19        |
| % CHANGE                 | -33.3%    | -60.7%    | -42%      |
| RECORD YEAR              | 2011 (30) | 2010 (31) | 2010 (77) |