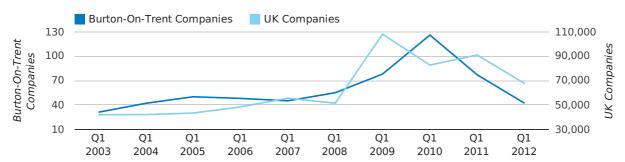

A total of 42 companies were dissolved in Burton-On-Trent during the first quarter of 2012 (Jan 2012 - Mar 2012).

This figure is a decrease of 45.5% versus the same period last year (Q1 2011). This figure compares well to the UK as a whole, which saw a decrease of 25.7% against the same period last year.

| FIRST QUARTER (JAN 2012 - MAR 2012) | BURTON-ON-TRENT | UK             |
|-------------------------------------|-----------------|----------------|
| 2012                                | 42              | 67,576         |
| 2011                                | 77              | 90,986         |
| % CHANGE                            | -45.5%          | -25.7%         |
| RECORD YEAR                         | 2010 (126)      | 2009 (108,060) |

#### dissolved companies by quarter