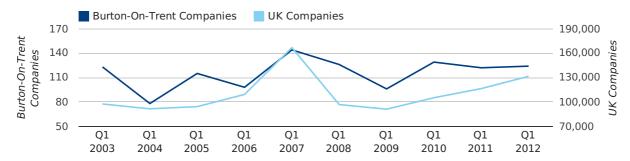

A total of 124 companies were registered in Burton-On-Trent during the first quarter of 2012 (Jan 2012 - Mar 2012).

This figure is an increase of 1.6% versus the same period last year (Q1 2011). This figure compares badly to the UK as a whole, which saw an increase of 13.0% against the same period last year.

| FIRST QUARTER (JAN 2012 - MAR 2012) | BURTON-ON-TRENT | UK             |
|-------------------------------------|-----------------|----------------|
| 2012                                | 124             | 131,491        |
| 2011                                | 122             | 116,391        |
| % CHANGE                            | 1.6%            | 13.0%          |
| RECORD YEAR                         | 2007 (144)      | 2007 (166,814) |

#### new companies by quarter