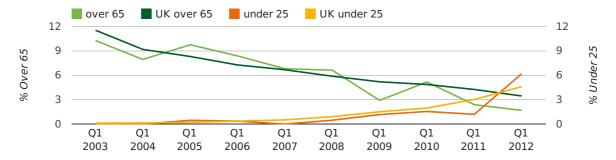

## Quarterly Data (Q1 Jan-Mar 2012)

The average age of a director in the first quarter of 2012 was 41.5.

The percentage of directors under the age of 25 was 6.2% compared to the UK figure of 4.6%.

The percentage of directors over the age of 65 was 1.7% compared to the UK figure of 3.5%.