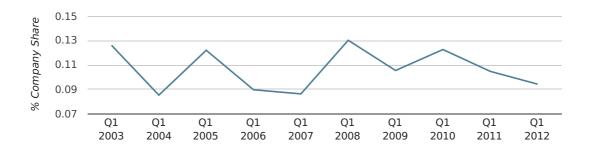

In the first quarter of 2012, Burton-On-Trent formed 0.1% of all UK companies.

| FIRST QUARTER (JAN 2012 - MAR 2012) | BURTON-ON-TRENT |
|-------------------------------------|-----------------|
| 2012                                | 0.1%            |
| 2011                                | 0.1%            |
| 2010                                | 0.1%            |
| 2009                                | 0.1%            |
| 2008                                | 0.1%            |
| RECORD YEAR (SINCE 1960)            | 1965 (0.4%)     |

#### company share by quarter