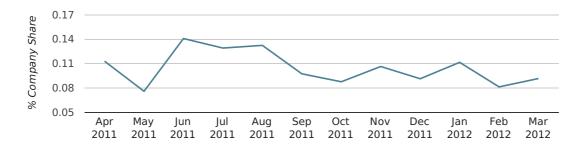

## Monthly Data (Jan, Feb & Mar 2012)

#### company share by month

|                            | JANUARY     | FEBRUARY    | MARCH       |
|----------------------------|-------------|-------------|-------------|
| UK FORMATION SHARE IN 2012 | 0.1%        | 0.1%        | 0.1%        |
| UK FORMATION SHARE IN 2011 | 0.1%        | 0.1%        | 0.1%        |
| % CHANGE                   | 7.8%        | -19.0%      | -16.0%      |
| RECORD YEAR                | 1966 (0.7%) | 1961 (0.5%) | 1965 (0.4%) |