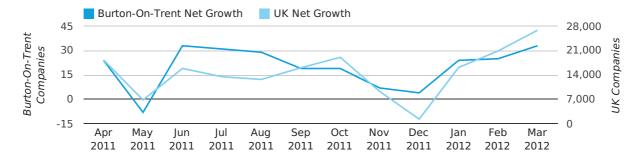

### Monthly Data (Jan, Feb & Mar 2012)

#### net growth by month

|                    | JANUARY   | FEBRUARY  | MARCH     |
|--------------------|-----------|-----------|-----------|
| NET GROWTH IN 2012 | 24        | 25        | 33        |
| NET GROWTH IN 2011 | 5         | 10        | 30        |
| % CHANGE           | 380.0%    | 150.0%    | 10.0%     |
| RECORD YEAR        | 2003 (39) | 2007 (29) | 2007 (47) |