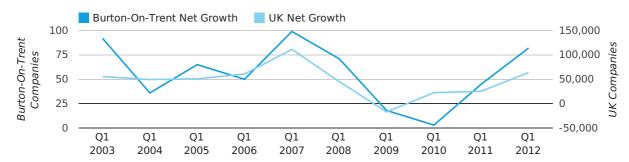

Net company growth for Burton-On-Trent during the first quarter of 2012 (Jan 2012 - Mar 2012) was 82 companies.

This represents an increase of 82.2% on the same period last year.

| FIRST QUARTER (JAN 2012 - MAR 2012) | BURTON-ON-TRENT | UK             |
|-------------------------------------|-----------------|----------------|
| 2012                                | 82              | 63,915         |
| 2011                                | 45              | 25,405         |
| % CHANGE                            | 82.2%           | 151.6%         |
| RECORD YEAR                         | 2007 (99)       | 2007 (111,282) |

#### net growth by quarter