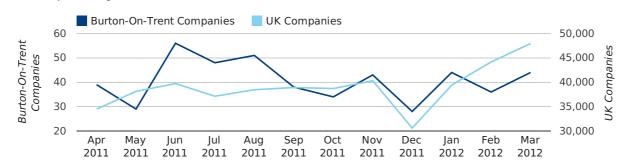

#### Monthly Data (Jan, Feb & Mar 2012)

#### new companies by month

|                       | JANUARY   | FEBRUARY  | MARCH     |
|-----------------------|-----------|-----------|-----------|
| NEW COMPANIES IN 2012 | 44        | 36        | 44        |
| NEW COMPANIES IN 2011 | 35        | 38        | 49        |
| % CHANGE              | 25.7%     | -5.3%     | -10.2%    |
| RECORD YEAR           | 2008 (46) | 2008 (41) | 2007 (65) |