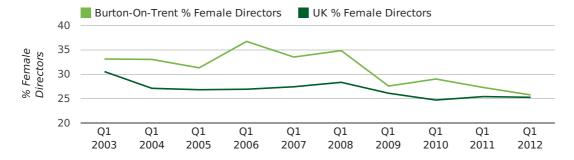

#### director age by quarter

The record first quarter for female directors in Burton-On-Trent was in 1861 when 40.0% of all directors were female.

25.7% of all director appointments in Burton-On-Trent in the first quarter of 2012 were female. This compares to a UK average of 25.3% for the same period.