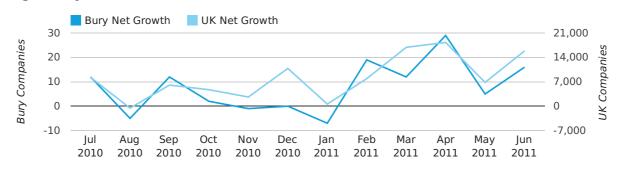

In the first half of 2011 the company register for Bury increased by 74 companies. This figure is 60.9% higher than last year, which compares badly to a UK increase of 154.3%.

| HALF YEAR (JAN-JUN) | BURY       | UK             |
|---------------------|------------|----------------|
| 2011                | 74         | 66,425         |
| 2010                | 46         | 26,118         |
| % CHANGE            | 60.9%      | 154.3%         |
| RECORD YEAR         | 2004 (359) | 2007 (171,296) |

#### net growth by half year

## Quarterly Data (Q2 Apr-Jun 2011)

Net company growth for Bury during the second quarter of 2011 (Apr 2011 - Jun 2011) was 50 companies.

This represents an increase of 554.5% on the same period last year.

| SECOND QUARTER (APR 2011 - JUN 2011) | BURY       | UK            |
|--------------------------------------|------------|---------------|
| 2011                                 | 50         | 41,020        |
| 2010                                 | -11        | 3,658         |
| % CHANGE                             | -554.5%    | 1,021.4%      |
| RECORD YEAR                          | 2007 (134) | 2003 (69,274) |

#### net growth by quarter

## net growth by month

|                    | APRIL     | MAY       | JUNE      |
|--------------------|-----------|-----------|-----------|
| NET GROWTH IN 2011 | 29        | 5         | 16        |
| NET GROWTH IN 2010 | 12        | -25       | 2         |
| % CHANGE           | 141.7%    | -120.0%   | 700.0%    |
| RECORD YEAR        | 2003 (53) | 2007 (47) | 2008 (58) |