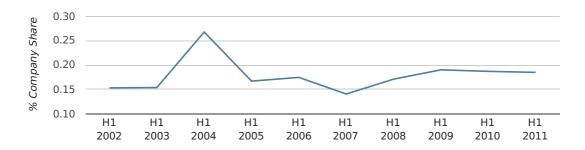

In the first half of 2011 Bury formed 0.2% of all UK companies. This is the same as the 2010 figure of 0.2%.

| HALF YEAR (JAN-JUN)      | BURY        |
|--------------------------|-------------|
| 2011                     | 0.2%        |
| 2010                     | 0.2%        |
| 2009                     | 0.2%        |
| 2008                     | 0.2%        |
| 2007                     | 0.1%        |
| RECORD YEAR (SINCE 1960) | 2004 (0.3%) |

# company share by half year