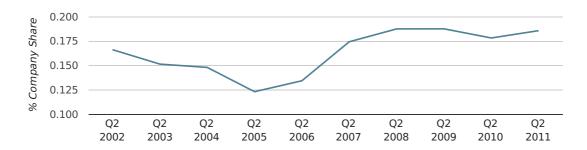

# Quarterly Data (Q2 Apr-Jun 2011)

In the second quarter of 2011, Bury formed 0.2% of all UK companies.

| SECOND QUARTER (APR 2011 - JUN 2011) | BURY        |
|--------------------------------------|-------------|
| 2011                                 | 0.2%        |
| 2010                                 | 0.2%        |
| 2009                                 | 0.2%        |
| 2008                                 | 0.2%        |
| 2007                                 | 0.2%        |
| RECORD YEAR (SINCE 1960)             | 1967 (0.3%) |

#### company share by quarter