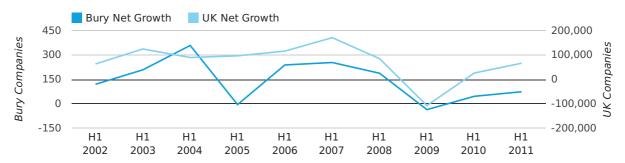

In the first half of 2011 the company register for Bury increased by 74 companies. This figure is 60.9% higher than last year, which compares badly to a UK increase of 154.3%.

| HALF YEAR (JAN-JUN) | BURY       | UK             |
|---------------------|------------|----------------|
| 2011                | 74         | 66,425         |
| 2010                | 46         | 26,118         |
| % CHANGE            | 60.9%      | 154.3%         |
| RECORD YEAR         | 2004 (359) | 2007 (171,296) |

#### net growth by half year