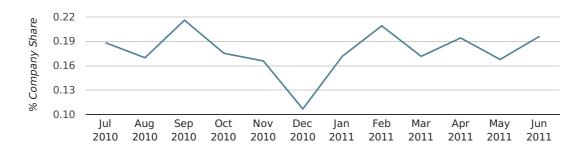

# company share by month

|                            | APRIL       | MAY         | JUNE        |
|----------------------------|-------------|-------------|-------------|
| UK FORMATION SHARE IN 2011 | 0.2%        | 0.2%        | 0.2%        |
| UK FORMATION SHARE IN 2010 | 0.2%        | 0.2%        | 0.2%        |
| % CHANGE                   | 22.4%       | -8.4%       | 1.6%        |
| RECORD YEAR                | 1982 (0.7%) | 1966 (0.4%) | 1967 (0.6%) |