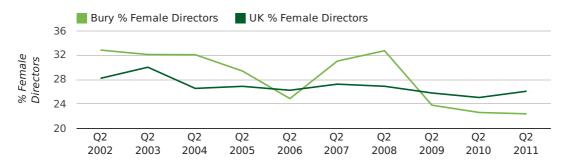

# Quarterly Data (Q2 Apr-Jun 2011)

The record second quarter for female directors in Bury was in 1866 when 66.7% of all directors were female.

22.4% of all director appointments in Bury in the second quarter of 2011 were female. This compares to a UK average of 26.1% for the same period.

#### director gender by quarter

naming trends  $\operatorname{duport} \omega$ 