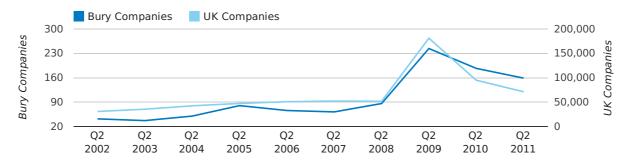

In the first half of 2011 a total of 423 companies were formed in Bury. This figure is 11.0% higher than last year, which compares badly to the UK wide figure of 12.3%.

The highest total for a first half year in Bury occurred in 2004 when a total of 467 were formed.

| HALF YEAR (JAN-JUN) | BURY       | UK             |
|---------------------|------------|----------------|
| 2011                | 423        | 228,735        |
| 2010                | 381        | 203,749        |
| % CHANGE            | 11.0%      | 12.3%          |
| RECORD YEAR         | 2004 (467) | 2007 (279,097) |

#### new companies by half year