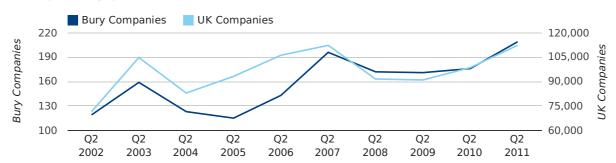

## Quarterly Data (Q2 Apr-Jun 2011)

Q2 2011 saw a new record in company registrations in Bury when compared to any previous Q2.

A total of 209 companies were registered in Bury during the second quarter of 2011 (Apr 2011 - Jun 2011).

This figure is an increase of 18.8% versus the same period last year (Q2 2010). This figure compares well to the UK as a whole, which saw an increase of 13.9% against the same period last year.

| SECOND QUARTER (APR 2011 - JUN 2011) | BURY       | UK             |
|--------------------------------------|------------|----------------|
| 2011                                 | 209        | 112,344        |
| 2010                                 | 176        | 98,612         |
| % CHANGE                             | 18.8%      | 13.9%          |
| RECORD YEAR                          | 2011 (209) | 2011 (112,344) |

#### new companies by quarter

June 2011 saw a new record in company registrations in Bury when compared to any previous June.

April 2011 saw a new record in company registrations in Bury when compared to any previous April.