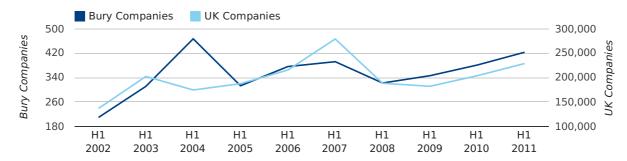

In the first half of 2011 a total of 423 companies were formed in Bury. This figure is 11.0% higher than last year, which compares badly to the UK wide figure of 12.3%.

The highest total for a first half year in Bury occurred in 2004 when a total of 467 were formed.

| HALF YEAR (JAN-JUN) | BURY       | UK             |
|---------------------|------------|----------------|
| 2011                | 423        | 228,735        |
| 2010                | 381        | 203,749        |
| % CHANGE            | 11.0%      | 12.3%          |
| RECORD YEAR         | 2004 (467) | 2007 (279,097) |

#### new companies by half year