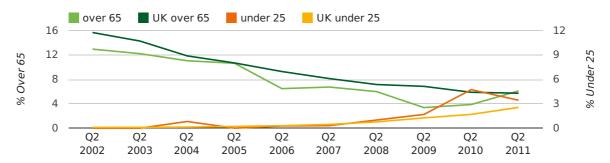

## Quarterly Data (Q2 Apr-Jun 2011)

The average age of a director in the second quarter of 2011 was 44.5.

The percentage of directors under the age of 25 was 3.4% compared to the UK figure of 3.4%.

The percentage of directors over the age of 65 was 6.1% compared to the UK figure of 4.3%.

#### director age by quarter

The record first half year for female directors in Bury was 1861 when 40.0% of all directors were female.

23.0% of all director appointments in Bury in the first half of 2011 were female. This compares to a UK average of 25.7% for the same period.