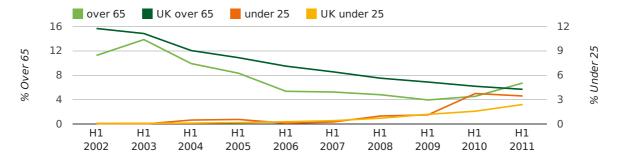

The average age of a director in the first half of 2011 was 44.5.

The percentage of directors under the age of 25 was 3.5% compared to the UK figure of 3.2%.

The percentage of directors over the age of 65 was 6.7% compared to the UK figure of 4.3%.

#### director age by half year