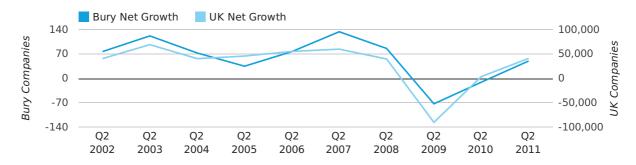

## Quarterly Data (Q2 Apr-Jun 2011)

Net company growth for Bury during the second quarter of 2011 (Apr 2011 - Jun 2011) was 50 companies.

This represents an increase of 554.5% on the same period last year.

| SECOND QUARTER (APR 2011 - JUN 2011) | BURY       | UK            |
|--------------------------------------|------------|---------------|
| 2011                                 | 50         | 41,020        |
| 2010                                 | -11        | 3,658         |
| % CHANGE                             | -554.5%    | 1,021.4%      |
| RECORD YEAR                          | 2007 (134) | 2003 (69,274) |

#### net growth by quarter