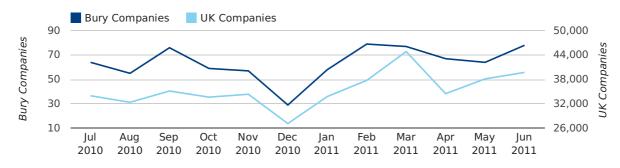

#### new companies by quarter

June 2011 saw a new record in company registrations in Bury when compared to any previous June.

April 2011 saw a new record in company registrations in Bury when compared to any previous April.

## new companies by month

|                       | APRIL     | MAY       | JUNE      |
|-----------------------|-----------|-----------|-----------|
| NEW COMPANIES IN 2011 | 67        | 64        | 78        |
| NEW COMPANIES IN 2010 | 53        | 55        | 68        |
| % CHANGE              | 26.4%     | 16.4%     | 14.7%     |
| RECORD YEAR           | 2011 (67) | 2007 (70) | 2011 (78) |