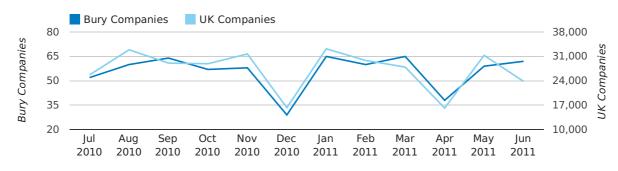

## Quarterly Data (Q2 Apr-Jun 2011)

Q2 2011 saw a new record in company registrations in Bury when compared to any previous Q2.

A total of 209 companies were registered in Bury during the second quarter of 2011 (Apr 2011 - Jun 2011).

This figure is an increase of 18.8% versus the same period last year (Q2 2010). This figure compares well to the UK as a whole, which saw an increase of 13.9% against the same period last year.

| SECOND QUARTER (APR 2011 - JUN 2011) | BURY       | UK             |
|--------------------------------------|------------|----------------|
| 2011                                 | 209        | 112,344        |
| 2010                                 | 176        | 98,612         |
| % CHANGE                             | 18.8%      | 13.9%          |
| RECORD YEAR                          | 2011 (209) | 2011 (112,344) |

#### new companies by quarter

June 2011 saw a new record in company registrations in Bury when compared to any previous June.

April 2011 saw a new record in company registrations in Bury when compared to any previous April.

## new companies by month

|                       | APRIL     | MAY       | JUNE      |
|-----------------------|-----------|-----------|-----------|
| NEW COMPANIES IN 2011 | 67        | 64        | 78        |
| NEW COMPANIES IN 2010 | 53        | 55        | 68        |
| % CHANGE              | 26.4%     | 16.4%     | 14.7%     |
| RECORD YEAR           | 2011 (67) | 2007 (70) | 2011 (78) |