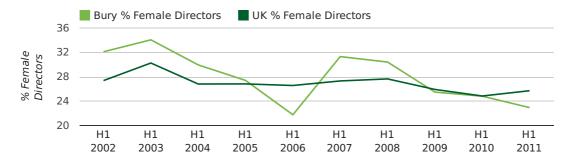

#### director age by quarter

The record first half year for female directors in Bury was 1861 when 40.0% of all directors were female.

23.0% of all director appointments in Bury in the first half of 2011 were female. This compares to a UK average of 25.7% for the same period.

#### director gender by half year