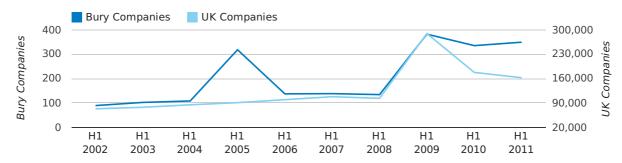

In the first half of 2011 a total of 349 companies were dissolved in Bury. This figure is 4.2% higher than last year, which compares badly to the UK wide change of -8.6%.

The highest total for a first half year in Bury occurred in 2009 when a total of 382 were closed.

| HALF YEAR (JAN-JUN) | BURY       | UK             |
|---------------------|------------|----------------|
| 2011                | 349        | 162,310        |
| 2010                | 335        | 177,631        |
| % CHANGE            | 4.2%       | -8.6%          |
| RECORD YEAR         | 2009 (382) | 2009 (289,236) |

#### dissolved companies by half year