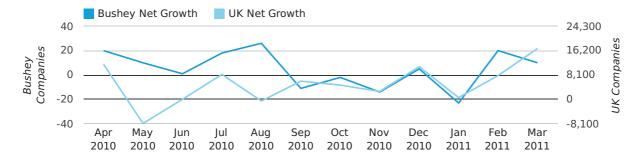

# Monthly Data (Jan, Feb & Mar 2011)

## net growth by month

|                    | JANUARY   | FEBRUARY  | MARCH     |
|--------------------|-----------|-----------|-----------|
| NET GROWTH IN 2011 | -23       | 20        | 10        |
| NET GROWTH IN 2010 | 20        | 14        | 7         |
| % CHANGE           | -215.0%   | 42.9%     | 42.9%     |
| RECORD YEAR        | 2010 (20) | 2009 (31) | 2008 (31) |