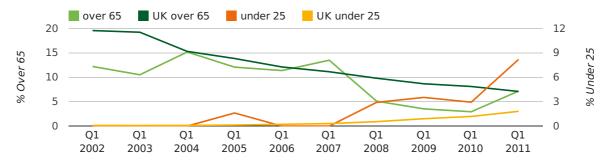

The average age of a director in the first quarter of 2011 was 41.9.

The percentage of directors under the age of 25 was 8.2% compared to the UK figure of 3.0%.

The percentage of directors over the age of 65 was 7.2% compared to the UK figure of 4.3%.