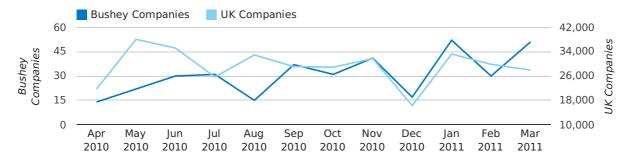

# Monthly Data (Jan, Feb & Mar 2011)

- March 2011 saw a new record in company closures in Bushey when compared to any previous March.
- February 2011 saw a new record in company closures in Bushey when compared to any previous February.
- January 2011 saw a new record in company closures in Bushey when compared to any previous January.
- January 2011 was a record month for company closures in Bushey when compared to any month in history.

## dissolved companies by month

|                          | JANUARY   | FEBRUARY  | MARCH     |
|--------------------------|-----------|-----------|-----------|
| CLOSED COMPANIES IN 2011 | 52        | 30        | 51        |
| CLOSED COMPANIES IN 2010 | 15        | 19        | 37        |
| % CHANGE                 | 246.7%    | 57.9%     | 38%       |
| RECORD YEAR              | 2011 (52) | 2011 (30) | 2011 (51) |