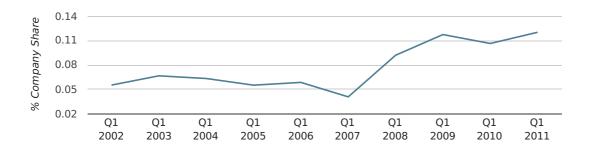

# company share by quarter

In the first quarter of 2011, Bushey formed 0.1% of all UK companies.

| FIRST QUARTER (JAN 2011 - MAR 2011) | BUSHEY      |
|-------------------------------------|-------------|
| 2011                                | 0.1%        |
| 2010                                | 0.1%        |
| 2009                                | 0.1%        |
| 2008                                | 0.1%        |
| 2007                                | 0.0%        |
| RECORD YEAR (SINCE 1960)            | 1968 (0.3%) |