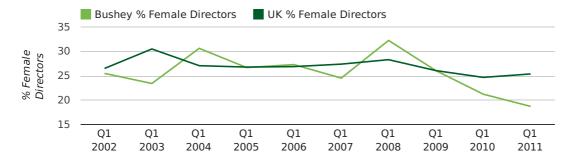

# director age by quarter

The record first quarter for female directors in Bushey was in 1861 when 40.0% of all directors were female.

18.8% of all director appointments in Bushey in the first quarter of 2011 were female. This compares to a UK average of 25.4% for the same period.