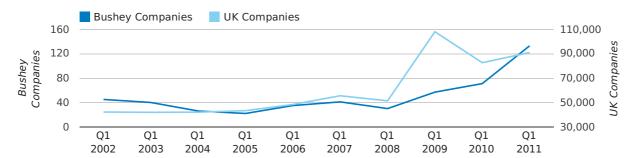

## dissolved companies by quarter

Q1 2011 saw a new record in company closures in Bushey when compared to any previous Q1.

Q1 2011 was a record quarter for company closures in Bushey when compared to any quarter in history.

A total of 133 companies were dissolved in Bushey during the first quarter of 2011 (Jan 2011 - Mar 2011).

This figure is an increase of 87.3% versus the same period last year (Q1 2010). This figure compares poorly to the UK as a whole, which saw an increase of 10.0% against the same period last year.

| FIRST QUARTER (JAN 2011 - MAR 2011) | BUSHEY     | UK             |
|-------------------------------------|------------|----------------|
| 2011                                | 133        | 90,986         |
| 2010                                | 71         | 82,677         |
| % CHANGE                            | 87.3%      | 10.0%          |
| RECORD YEAR                         | 2011 (133) | 2009 (108,060) |