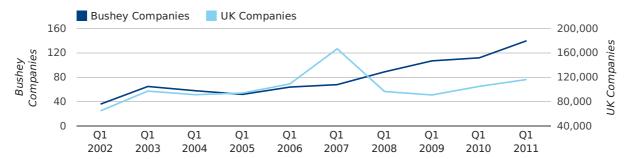

#### new companies by quarter

Q1 2011 saw a new record in company registrations in Bushey when compared to any previous Q1.

A total of 140 companies were registered in Bushey during the first quarter of 2011 (Jan 2011 - Mar 2011).

This figure is an increase of 25.0% versus the same period last year (Q1 2010). This figure compares well to the UK as a whole, which saw an increase of 10.7% against the same period last year.

| FIRST QUARTER (JAN 2011 - MAR 2011) | BUSHEY     | UK             |
|-------------------------------------|------------|----------------|
| 2011                                | 140        | 116,391        |
| 2010                                | 112        | 105,137        |
| % CHANGE                            | 25.0%      | 10.7%          |
| RECORD YEAR                         | 2011 (140) | 2007 (166,814) |