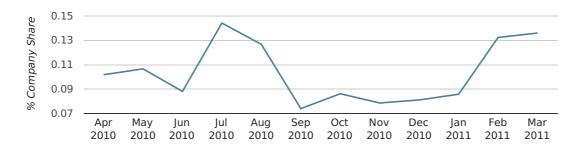

# Monthly Data (Jan, Feb & Mar 2011)

# company share by month

|                            | JANUARY     | FEBRUARY    | MARCH       |
|----------------------------|-------------|-------------|-------------|
| UK FORMATION SHARE IN 2011 | 0.1%        | 0.1%        | 0.1%        |
| UK FORMATION SHARE IN 2010 | 0.1%        | 0.1%        | 0.1%        |
| % CHANGE                   | -28.6%      | 33.2%       | 32.2%       |
| RECORD YEAR                | 1960 (0.2%) | 1975 (0.9%) | 1968 (0.7%) |