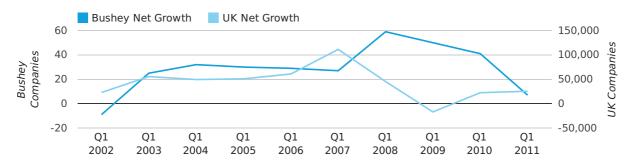

#### new companies by quarter

Net company growth for Bushey during the first quarter of 2011 (Jan 2011 - Mar 2011) was 7 companies.

This represents a decrease of 82.9% on the same period last year.

| FIRST QUARTER (JAN 2011 - MAR 2011) | BUSHEY    | UK             |
|-------------------------------------|-----------|----------------|
| 2011                                | 7         | 25,405         |
| 2010                                | 41        | 22,460         |
| % CHANGE                            | -82.9%    | 13.1%          |
| RECORD YEAR                         | 2008 (59) | 2007 (111,282) |