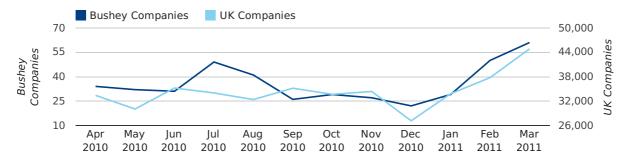

## Monthly Data (Jan, Feb & Mar 2011)

March 2011 saw a new record in company registrations in Bushey when compared to any previous March.

February 2011 saw a new record in company registrations in Bushey when compared to any previous February.

## new companies by month

|                       | JANUARY   | FEBRUARY  | MARCH     |
|-----------------------|-----------|-----------|-----------|
| NEW COMPANIES IN 2011 | 29        | 50        | 61        |
| NEW COMPANIES IN 2010 | 35        | 33        | 44        |
| % CHANGE              | -17.1%    | 51.5%     | 38.6%     |
| RECORD YEAR           | 2010 (35) | 2011 (50) | 2011 (61) |