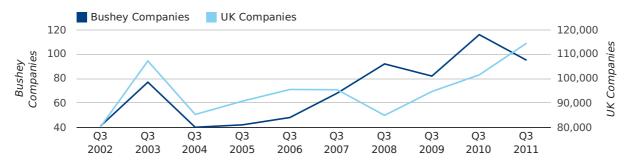

A total of 95 companies were registered in Bushey during the third quarter of 2011 (Jul 2011 - Sep 2011).

This figure is a decrease of 18.1% versus the same period last year (Q3 2010). This figure compares badly to the UK as a whole, which saw an increase of 12.8% against the same period last year.

| THIRD QUARTER (JUL 2011 - SEP 2011) | BUSHEY     | UK             |
|-------------------------------------|------------|----------------|
| 2011                                | 95         | 114,512        |
| 2010                                | 116        | 101,492        |
| % CHANGE                            | -18.1%     | 12.8%          |
| RECORD YEAR                         | 2010 (116) | 2011 (114,512) |

new companies by quarter