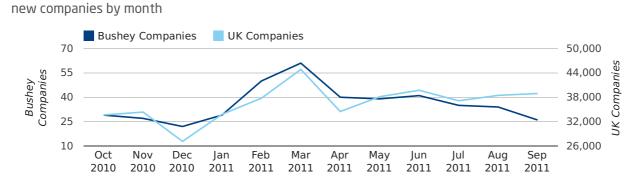

#### Monthly Data (Jul, Aug & Sep 2011)

|                       | JULY      | AUGUST    | SEPTEMBER |
|-----------------------|-----------|-----------|-----------|
| NEW COMPANIES IN 2011 | 35        | 34        | 26        |
| NEW COMPANIES IN 2010 | 49        | 41        | 26        |
| % CHANGE              | -28.6%    | -17.1%    | 0.0%      |
| RECORD YEAR           | 2010 (49) | 2010 (41) | 2009 (32) |