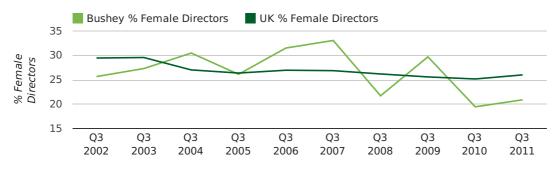

#### director age by quarter

The record third quarter for female directors in Bushey was in 1862 when 50.0% of all directors were female.

20.9% of all director appointments in Bushey in the third quarter of 2011 were female. This compares to a UK average of 26.0% for the same period.

#### director gender by quarter