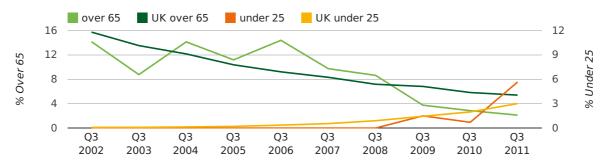

The average age of a director in the third quarter of 2011 was 44.1.

The percentage of directors under the age of 25 was 5.7% compared to the UK figure of 4.0%.

The percentage of directors over the age of 65 was 2.1% compared to the UK figure of 4.1%.

#### director age by quarter

The record third quarter for female directors in Bushey was in 1862 when 50.0% of all directors were female.

20.9% of all director appointments in Bushey in the third quarter of 2011 were female. This compares to a UK average of 26.0% for the same period.