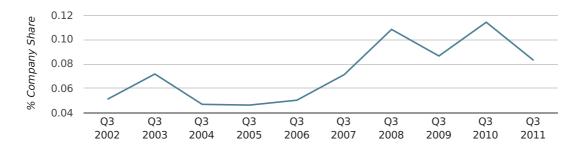

#### Monthly Data (Jul, Aug & Sep 2011)

In the third quarter of 2011, Bushey formed 0.1% of all UK companies.

| THIRD QUARTER (JUL 2011 - SEP 2011) | BUSHEY      |
|-------------------------------------|-------------|
| 2011                                | 0.1%        |
| 2010                                | 0.1%        |
| 2009                                | 0.1%        |
| 2008                                | 0.1%        |
| 2007                                | 0.1%        |
| RECORD YEAR (SINCE 1960)            | 1971 (0.3%) |

company share by quarter

Monthly Data (Jul, Aug & Sep 2011)

company share by month

|                            | JULY        | AUGUST      | SEPTEMBER   |
|----------------------------|-------------|-------------|-------------|
| UK FORMATION SHARE IN 2011 | 0.1%        | 0.1%        | 0.1%        |
| UK FORMATION SHARE IN 2010 | 0.1%        | 0.1%        | 0.1%        |
| % CHANGE                   | -34.6%      | -30.2%      | -9.7%       |
| RECORD YEAR                | 1964 (0.3%) | 1965 (0.7%) | 1972 (0.3%) |