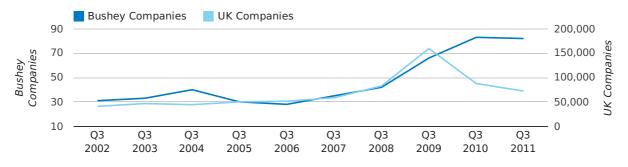

Net company growth for Bushey during the third quarter of 2011 (Jul 2011 - Sep 2011) was 13 companies.

This represents a decrease of 60.6% on the same period last year.

| THIRD QUARTER (JUL 2011 - SEP 2011) | BUSHEY    | UK            |
|-------------------------------------|-----------|---------------|
| 2011                                | 13        | 42,282        |
| 2010                                | 33        | 13,787        |
| % CHANGE                            | -60.6%    | 206.7%        |
| RECORD YEAR                         | 2008 (50) | 2003 (60,597) |

net growth by quarter