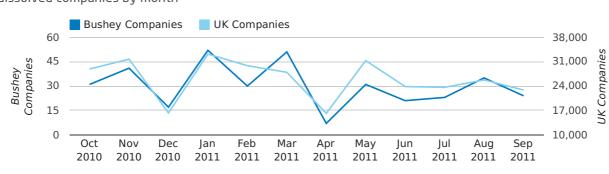

#### dissolved companies by quarter

#### Monthly Data (Jul, Aug & Sep 2011)

August 2011 saw a new record in company closures in Bushey when compared to any previous August.

#### dissolved companies by month

|                          | JULY      | AUGUST    | SEPTEMBER |
|--------------------------|-----------|-----------|-----------|
| CLOSED COMPANIES IN 2011 | 23        | 35        | 24        |
| CLOSED COMPANIES IN 2010 | 31        | 15        | 37        |
| % CHANGE                 | -25.8%    | 133.3%    | -35%      |
| RECORD YEAR              | 2010 (31) | 2011 (35) | 2010 (37) |