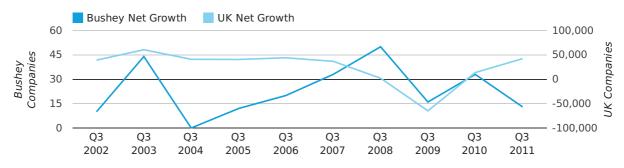

Net company growth for Bushey during the third quarter of 2011 (Jul 2011 - Sep 2011) was 13 companies.

This represents a decrease of 60.6% on the same period last year.

| THIRD QUARTER (JUL 2011 - SEP 2011) | BUSHEY    | UK            |
|-------------------------------------|-----------|---------------|
| 2011                                | 13        | 42,282        |
| 2010                                | 33        | 13,787        |
| % CHANGE                            | -60.6%    | 206.7%        |
| RECORD YEAR                         | 2008 (50) | 2003 (60,597) |

net growth by quarter