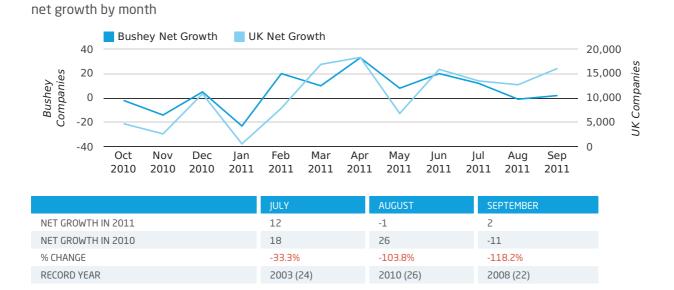

Net company growth for Bushey during the third quarter of 2011 (Jul 2011 - Sep 2011) was 13 companies.

This represents a decrease of 60.6% on the same period last year.

| THIRD QUARTER (JUL 2011 - SEP 2011) | BUSHEY    | UK            |
|-------------------------------------|-----------|---------------|
| 2011                                | 13        | 42,282        |
| 2010                                | 33        | 13,787        |
| % CHANGE                            | -60.6%    | 206.7%        |
| RECORD YEAR                         | 2008 (50) | 2003 (60,597) |

#### Monthly Data (Jul, Aug & Sep 2011)

In the third quarter of 2011, Bushey formed 0.1% of all UK companies.

| THIRD QUARTER (JUL 2011 - SEP 2011) | BUSHEY      |
|-------------------------------------|-------------|
| 2011                                | 0.1%        |
| 2010                                | 0.1%        |
| 2009                                | 0.1%        |
| 2008                                | 0.1%        |
| 2007                                | 0.1%        |
| RECORD YEAR (SINCE 1960)            | 1971 (0.3%) |