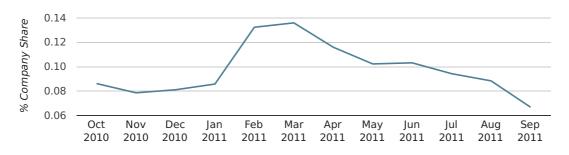

company share by quarter

Monthly Data (Jul, Aug & Sep 2011)

company share by month

|                            | JULY        | AUGUST      | SEPTEMBER   |
|----------------------------|-------------|-------------|-------------|
| UK FORMATION SHARE IN 2011 | 0.1%        | 0.1%        | 0.1%        |
| UK FORMATION SHARE IN 2010 | 0.1%        | 0.1%        | 0.1%        |
| % CHANGE                   | -34.6%      | -30.2%      | -9.7%       |
| RECORD YEAR                | 1964 (0.3%) | 1965 (0.7%) | 1972 (0.3%) |