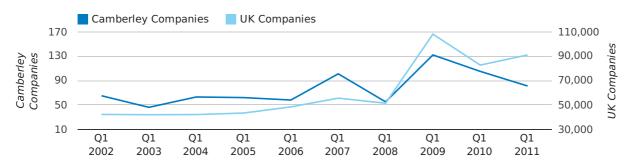

A total of 81 companies were dissolved in Camberley during the first quarter of 2011 (Jan 2011 - Mar 2011).

This figure is a decrease of 22.9% versus the same period last year (Q1 2010). This figure compares well to the UK as a whole, which saw an increase of 10.0% against the same period last year.

| FIRST QUARTER (JAN 2011 - MAR 2011) | CAMBERLEY  | UK             |
|-------------------------------------|------------|----------------|
| 2011                                | 81         | 90,986         |
| 2010                                | 105        | 82,677         |
| % CHANGE                            | -22.9%     | 10.0%          |
| RECORD YEAR                         | 2009 (132) | 2009 (108,060) |

#### dissolved companies by quarter