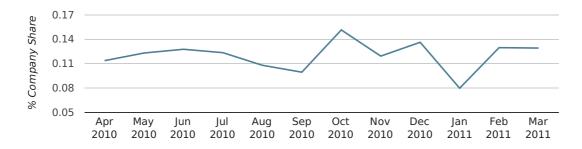

## Monthly Data (Jan, Feb & Mar 2011)

#### company share by month

|                            | JANUARY     | FEBRUARY    | MARCH       |
|----------------------------|-------------|-------------|-------------|
| UK FORMATION SHARE IN 2011 | 0.1%        | 0.1%        | 0.1%        |
| UK FORMATION SHARE IN 2010 | 0.1%        | 0.1%        | 0.1%        |
| % CHANGE                   | -38.7%      | -8.3%       | 35.0%       |
| RECORD YEAR                | 1967 (0.7%) | 1969 (0.4%) | 1965 (0.4%) |