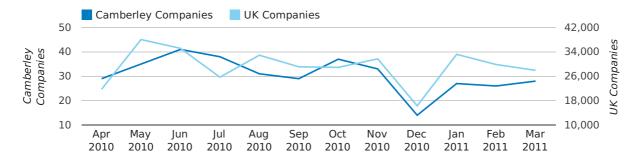

A total of 81 companies were dissolved in Camberley during the first quarter of 2011 (Jan 2011 - Mar 2011).

This figure is a decrease of 22.9% versus the same period last year (Q1 2010). This figure compares well to the UK as a whole, which saw an increase of 10.0% against the same period last year.

#### Monthly Data (Jan, Feb & Mar 2011)

dissolved companies by month

|                          | JANUARY   | FEBRUARY  | MARCH     |
|--------------------------|-----------|-----------|-----------|
| CLOSED COMPANIES IN 2011 | 27        | 26        | 28        |
| CLOSED COMPANIES IN 2010 | 22        | 37        | 46        |
| % CHANGE                 | 22.7%     | -29.7%    | -39%      |
| RECORD YEAR              | 2002 (30) | 2010 (37) | 2009 (82) |