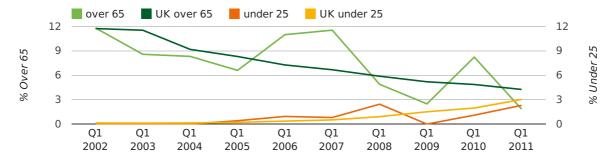

## Quarterly Data (Q1 Jan-Mar 2011)

The average age of a director in the first quarter of 2011 was 45.3.

The percentage of directors under the age of 25 was 2.3% compared to the UK figure of 3.0%.

The percentage of directors over the age of 65 was 1.8% compared to the UK figure of 4.3%.

#### director age by quarter

The record first quarter for female directors in Camberley was in 1861 when 40.0% of all directors were female.

28.9% of all director appointments in Camberley in the first quarter of 2011 were female. This compares to a UK average of 25.4% for the same period.