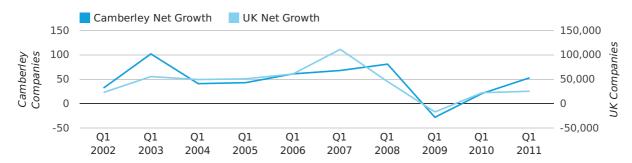

Net company growth for Camberley during the first quarter of 2011 (Jan 2011 - Mar 2011) was 53 companies.

This represents an increase of 152.4% on the same period last year.

| FIRST QUARTER (JAN 2011 - MAR 2011) | CAMBERLEY  | UK             |
|-------------------------------------|------------|----------------|
| 2011                                | 53         | 25,405         |
| 2010                                | 21         | 22,460         |
| % CHANGE                            | 152.4%     | 13.1%          |
| RECORD YEAR                         | 2003 (102) | 2007 (111,282) |

#### net growth by quarter