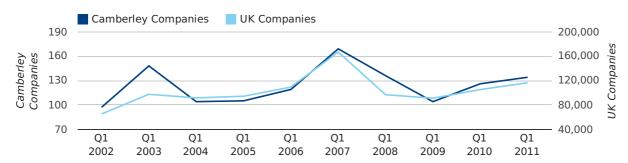

A total of 134 companies were registered in Camberley during the first quarter of 2011 (Jan 2011 - Mar 2011).

This figure is an increase of 6.3% versus the same period last year (Q1 2010). This figure compares equally to the UK as a whole, which saw an increase of 10.7% against the same period last year.

| FIRST QUARTER (JAN 2011 - MAR 2011) | CAMBERLEY  | UK             |
|-------------------------------------|------------|----------------|
| 2011                                | 134        | 116,391        |
| 2010                                | 126        | 105,137        |
| % CHANGE                            | 6.3%       | 10.7%          |
| RECORD YEAR                         | 2007 (169) | 2007 (166,814) |

#### new companies by quarter