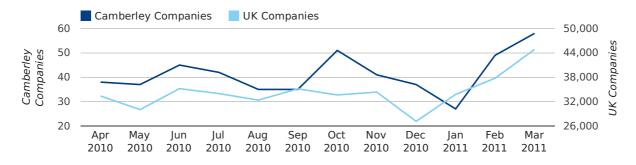

A total of 134 companies were registered in Camberley during the first quarter of 2011 (Jan 2011 - Mar 2011).

This figure is an increase of 6.3% versus the same period last year (Q1 2010). This figure compares equally to the UK as a whole, which saw an increase of 10.7% against the same period last year.

#### Monthly Data (Jan, Feb & Mar 2011)

#### new companies by month

|                       | JANUARY   | FEBRUARY  | MARCH     |
|-----------------------|-----------|-----------|-----------|
| NEW COMPANIES IN 2011 | 27        | 49        | 58        |
| NEW COMPANIES IN 2010 | 38        | 47        | 41        |
| % CHANGE              | -28.9%    | 4.3%      | 41.5%     |
| RECORD YEAR           | 2003 (54) | 2007 (56) | 2007 (70) |