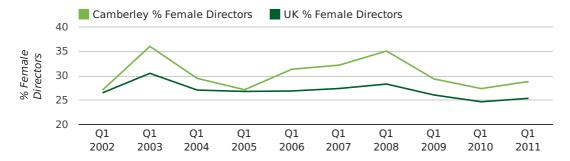

#### director age by quarter

The record first quarter for female directors in Camberley was in 1861 when 40.0% of all directors were female.

28.9% of all director appointments in Camberley in the first quarter of 2011 were female. This compares to a UK average of 25.4% for the same period.

#### director gender by quarter