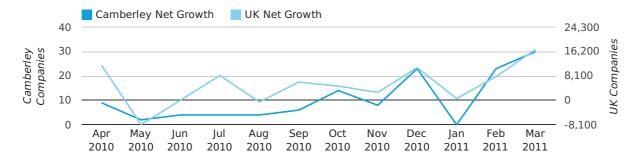

### Monthly Data (Jan, Feb & Mar 2011)

#### net growth by month

|                    | JANUARY   | FEBRUARY  | MARCH     |
|--------------------|-----------|-----------|-----------|
| NET GROWTH IN 2011 | 0         | 23        | 30        |
| NET GROWTH IN 2010 | 16        | 10        | -5        |
| % CHANGE           | -100.0%   | 130.0%    | -700.0%   |
| RECORD YEAR        | 2003 (30) | 2002 (33) | 2003 (41) |