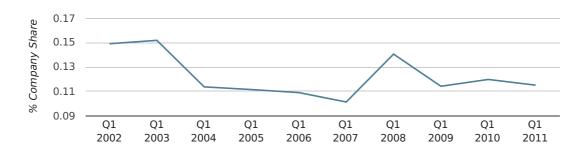

In the first quarter of 2011, Camberley formed 0.1% of all UK companies.

| FIRST QUARTER (JAN 2011 - MAR 2011) | CAMBERLEY   |
|-------------------------------------|-------------|
| 2011                                | 0.1%        |
| 2010                                | 0.1%        |
| 2009                                | 0.1%        |
| 2008                                | 0.1%        |
| 2007                                | 0.1%        |
| RECORD YEAR (SINCE 1960)            | 1965 (0.3%) |

#### company share by quarter