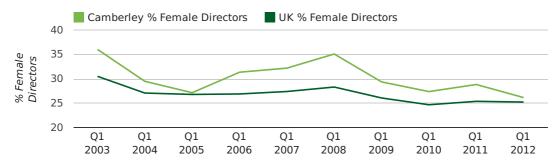

## Quarterly Data (Q1 Jan-Mar 2012)

The record first quarter for female directors in Camberley was in 1861 when 40.0% of all directors were female.

26.2% of all director appointments in Camberley in the first quarter of 2012 were female. This compares to a UK average of 25.3% for the same period.

#### director gender by quarter