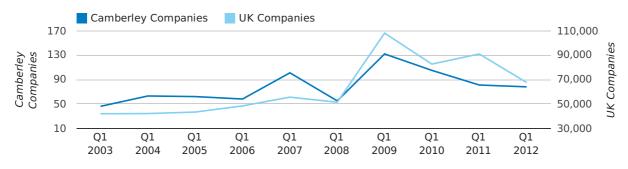

A total of 78 companies were dissolved in Camberley during the first quarter of 2012 (Jan 2012 - Mar 2012).

This figure is a decrease of 3.7% versus the same period last year (Q1 2011). This figure compares poorly to the UK as a whole, which saw a decrease of 25.7% against the same period last year.

| FIRST QUARTER (JAN 2012 - MAR 2012) | CAMBERLEY  | UK             |
|-------------------------------------|------------|----------------|
| 2012                                | 78         | 67,576         |
| 2011                                | 81         | 90,986         |
| % CHANGE                            | -3.7%      | -25.7%         |
| RECORD YEAR                         | 2009 (132) | 2009 (108,060) |