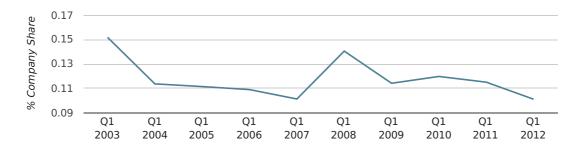

In the first quarter of 2012, Camberley formed 0.1% of all UK companies.

| FIRST QUARTER (JAN 2012 - MAR 2012) | CAMBERLEY   |
|-------------------------------------|-------------|
| 2012                                | 0.1%        |
| 2011                                | 0.1%        |
| 2010                                | 0.1%        |
| 2009                                | 0.1%        |
| 2008                                | 0.1%        |
| RECORD YEAR (SINCE 1960)            | 1965 (0.3%) |