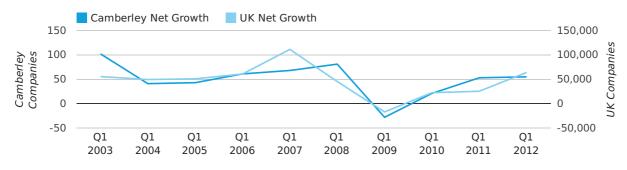

Net company growth for Camberley during the first quarter of 2012 (Jan 2012 - Mar 2012) was 55 companies.

This represents an increase of 3.8% on the same period last year.

| FIRST QUARTER (JAN 2012 - MAR 2012) | CAMBERLEY  | UK             |
|-------------------------------------|------------|----------------|
| 2012                                | 55         | 63,915         |
| 2011                                | 53         | 25,405         |
| % CHANGE                            | 3.8%       | 151.6%         |
| RECORD YEAR                         | 2003 (102) | 2007 (111,282) |