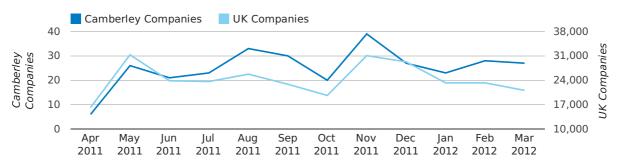

Net company growth for Camberley during the first quarter of 2012 (Jan 2012 - Mar 2012) was 55 companies.

This represents an increase of 3.8% on the same period last year.

| FIRST QUARTER (JAN 2012 - MAR 2012) | CAMBERLEY  | UK             |
|-------------------------------------|------------|----------------|
| 2012                                | 55         | 63,915         |
| 2011                                | 53         | 25,405         |
| % CHANGE                            | 3.8%       | 151.6%         |
| RECORD YEAR                         | 2003 (102) | 2007 (111,282) |

|                    | JANUARY   | FEBRUARY  | MARCH     |
|--------------------|-----------|-----------|-----------|
| NET GROWTH IN 2012 | 18        | 13        | 24        |
| NET GROWTH IN 2011 | 0         | 23        | 30        |
| % CHANGE           | 0.0%      | -43.5%    | -20.0%    |
| RECORD YEAR        | 2003 (30) | 2002 (33) | 2003 (41) |