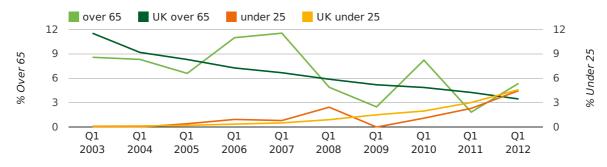

The average age of a director in the first quarter of 2012 was 45.0.

The percentage of directors under the age of 25 was 4.5% compared to the UK figure of 4.6%.

The percentage of directors over the age of 65 was 5.4% compared to the UK figure of 3.5%.

#### director age by quarter