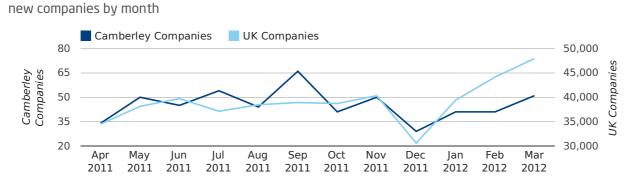

new companies by quarter

Monthly Data (Jan, Feb & Mar 2012)

|                       | JANUARY   | FEBRUARY  | MARCH     |
|-----------------------|-----------|-----------|-----------|
| NEW COMPANIES IN 2012 | 41        | 41        | 51        |
| NEW COMPANIES IN 2011 | 27        | 49        | 58        |
| % CHANGE              | 51.9%     | -16.3%    | -12.1%    |
| RECORD YEAR           | 2003 (54) | 2007 (56) | 2007 (70) |