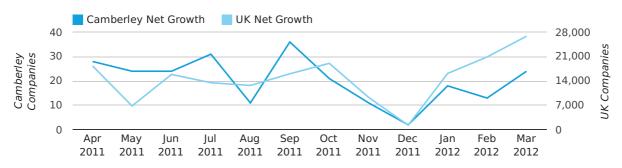

Net company growth for Camberley during the first quarter of 2012 (Jan 2012 - Mar 2012) was 55 companies.

This represents an increase of 3.8% on the same period last year.

| FIRST QUARTER (JAN 2012 - MAR 2012) | CAMBERLEY  | UK             |
|-------------------------------------|------------|----------------|
| 2012                                | 55         | 63,915         |
| 2011                                | 53         | 25,405         |
| % CHANGE                            | 3.8%       | 151.6%         |
| RECORD YEAR                         | 2003 (102) | 2007 (111,282) |

net growth by quarter

Monthly Data (Jan, Feb & Mar 2012)

net growth by month

Warning: Division by zero in /var/clients/duport/v3/website/confidence-reports/includes/parseBlurb.php(96) : eval()'d code on line 1 Warning: Division by zero in /var/clients/duport/v3/website/confidence-reports/includes/parseBlurb.php(96) : eval()'d code on line 1

|                    | JANUARY   | FEBRUARY  | MARCH     |
|--------------------|-----------|-----------|-----------|
| NET GROWTH IN 2012 | 18        | 13        | 24        |
| NET GROWTH IN 2011 | 0         | 23        | 30        |
| % CHANGE           | 0.0%      | -43.5%    | -20.0%    |
| RECORD YEAR        | 2003 (30) | 2002 (33) | 2003 (41) |