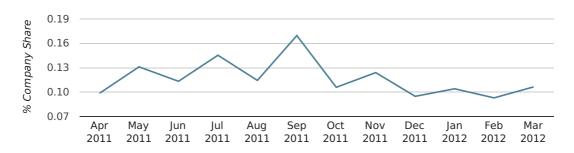

company share by quarter

Monthly Data (Jan, Feb & Mar 2012)

company share by month

|                            | JANUARY     | FEBRUARY    | MARCH       |
|----------------------------|-------------|-------------|-------------|
| UK FORMATION SHARE IN 2012 | 0.1%        | 0.1%        | 0.1%        |
| UK FORMATION SHARE IN 2011 | 0.1%        | 0.1%        | 0.1%        |
| % CHANGE                   | 30.3%       | -28.4%      | -17.7%      |
| RECORD YEAR                | 1967 (0.7%) | 1969 (0.4%) | 1965 (0.4%) |