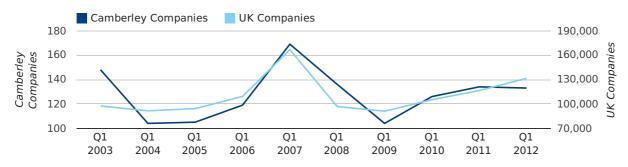

A total of 133 companies were registered in Camberley during the first quarter of 2012 (Jan 2012 - Mar 2012).

This figure is a decrease of 0.7% versus the same period last year (Q1 2011). This figure compares badly to the UK as a whole, which saw an increase of 13.0% against the same period last year.

| FIRST QUARTER (JAN 2012 - MAR 2012) | CAMBERLEY  | UK             |
|-------------------------------------|------------|----------------|
| 2012                                | 133        | 131,491        |
| 2011                                | 134        | 116,391        |
| % CHANGE                            | -0.7%      | 13.0%          |
| RECORD YEAR                         | 2007 (169) | 2007 (166,814) |