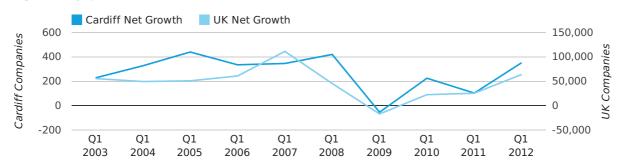

Net company growth for Cardiff during the first quarter of 2012 (Jan 2012 - Mar 2012) was 352 companies.

This represents an increase of 241.7% on the same period last year.

| FIRST QUARTER (JAN 2012 - MAR 2012) | CARDIFF    | UK             |
|-------------------------------------|------------|----------------|
| 2012                                | 352        | 63,915         |
| 2011                                | 103        | 25,405         |
| % CHANGE                            | 241.7%     | 151.6%         |
| RECORD YEAR                         | 2005 (440) | 2007 (111,282) |

#### net growth by quarter