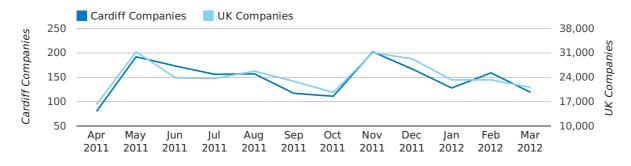

A total of 406 companies were dissolved in Cardiff during the first quarter of 2012 (Jan 2012 - Mar 2012).

This figure is a decrease of 25.8% versus the same period last year (Q1 2011). This figure compares well to the UK as a whole, which saw a decrease of 25.7% against the same period last year.

## Monthly Data (Jan, Feb & Mar 2012)

#### dissolved companies by month

|                          | JANUARY    | FEBRUARY   | MARCH      |
|--------------------------|------------|------------|------------|
| CLOSED COMPANIES IN 2012 | 128        | 159        | 119        |
| CLOSED COMPANIES IN 2011 | 204        | 161        | 182        |
| % CHANGE                 | -37.3%     | -1.2%      | -35%       |
| RECORD YEAR              | 2011 (204) | 2008 (165) | 2009 (443) |