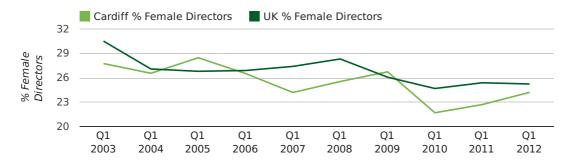

## director age by quarter

The record first quarter for female directors in Cardiff was in 1861 when 40.0% of all directors were female.

24.2% of all director appointments in Cardiff in the first quarter of 2012 were female. This compares to a UK average of 25.3% for the same period.