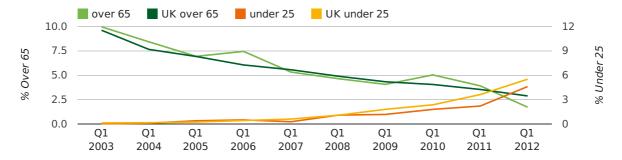

The average age of a director in the first quarter of 2012 was 41.7.

The percentage of directors under the age of 25 was 4.6% compared to the UK figure of 4.6%.

The percentage of directors over the age of 65 was 1.7% compared to the UK figure of 3.5%.