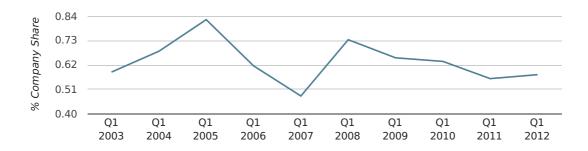

In the first quarter of 2012, Cardiff formed 0.6% of all UK companies.

| FIRST QUARTER (JAN 2012 - MAR 2012) | CARDIFF     |
|-------------------------------------|-------------|
| 2012                                | 0.6%        |
| 2011                                | 0.6%        |
| 2010                                | 0.6%        |
| 2009                                | 0.7%        |
| 2008                                | 0.7%        |
| RECORD YEAR (SINCE 1960)            | 1968 (0.9%) |

## company share by quarter