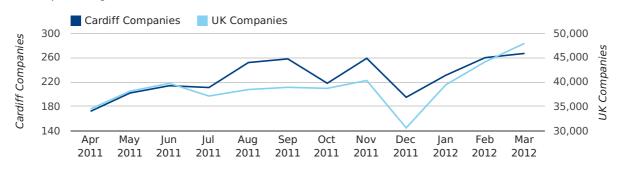

A total of 758 companies were registered in Cardiff during the first quarter of 2012 (Jan 2012 - Mar 2012).

This figure is an increase of 16.6% versus the same period last year (Q1 2011). This figure compares well to the UK as a whole, which saw an increase of 13.0% against the same period last year.

## Monthly Data (Jan, Feb & Mar 2012)

February 2012 saw a new record in company registrations in Cardiff when compared to any previous February.

#### new companies by month

|                       | JANUARY    | FEBRUARY   | MARCH      |
|-----------------------|------------|------------|------------|
| NEW COMPANIES IN 2012 | 231        | 260        | 267        |
| NEW COMPANIES IN 2011 | 236        | 189        | 225        |
| % CHANGE              | -2.1%      | 37.6%      | 18.7%      |
| RECORD YEAR           | 2007 (249) | 2012 (260) | 2005 (385) |