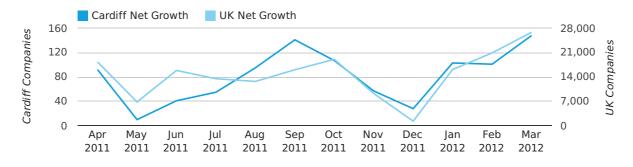

Net company growth for Cardiff during the first quarter of 2012 (Jan 2012 - Mar 2012) was 352 companies.

This represents an increase of 241.7% on the same period last year.

| FIRST QUARTER (JAN 2012 - MAR 2012) | CARDIFF    | UK             |
|-------------------------------------|------------|----------------|
| 2012                                | 352        | 63,915         |
| 2011                                | 103        | 25,405         |
| % CHANGE                            | 241.7%     | 151.6%         |
| RECORD YEAR                         | 2005 (440) | 2007 (111,282) |

## Monthly Data (Jan, Feb & Mar 2012)

#### net growth by month

|                    | JANUARY    | FEBRUARY   | MARCH      |
|--------------------|------------|------------|------------|
| NET GROWTH IN 2012 | 103        | 101        | 148        |
| NET GROWTH IN 2011 | 32         | 28         | 43         |
| % CHANGE           | 221.9%     | 260.7%     | 244.2%     |
| RECORD YEAR        | 2008 (129) | 2004 (103) | 2005 (276) |