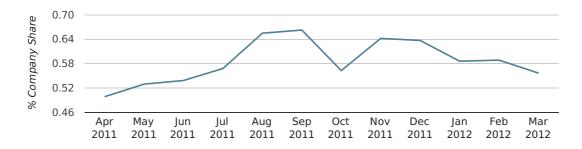

In the first quarter of 2012, Cardiff formed 0.6% of all UK companies.

| FIRST QUARTER (JAN 2012 - MAR 2012) | CARDIFF     |
|-------------------------------------|-------------|
| 2012                                | 0.6%        |
| 2011                                | 0.6%        |
| 2010                                | 0.6%        |
| 2009                                | 0.7%        |
| 2008                                | 0.7%        |
| RECORD YEAR (SINCE 1960)            | 1968 (0.9%) |

# Monthly Data (Jan, Feb & Mar 2012)

## company share by month

|                            | JANUARY     | FEBRUARY    | MARCH       |
|----------------------------|-------------|-------------|-------------|
| UK FORMATION SHARE IN 2012 | 0.6%        | 0.6%        | 0.6%        |
| UK FORMATION SHARE IN 2011 | 0.7%        | 0.5%        | 0.5%        |
| % CHANGE                   | -16.1%      | 17.7%       | 11.0%       |
| RECORD YEAR                | 1961 (1.4%) | 1969 (1.3%) | 1968 (1.6%) |