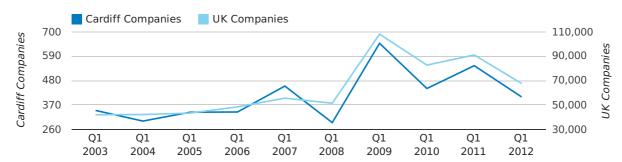

A total of 406 companies were dissolved in Cardiff during the first quarter of 2012 (Jan 2012 - Mar 2012).

This figure is a decrease of 25.8% versus the same period last year (Q1 2011). This figure compares well to the UK as a whole, which saw a decrease of 25.7% against the same period last year.

| FIRST QUARTER (JAN 2012 - MAR 2012) | CARDIFF    | UK             |
|-------------------------------------|------------|----------------|
| 2012                                | 406        | 67,576         |
| 2011                                | 547        | 90,986         |
| % CHANGE                            | -25.8%     | -25.7%         |
| RECORD YEAR                         | 2009 (648) | 2009 (108,060) |

#### dissolved companies by quarter