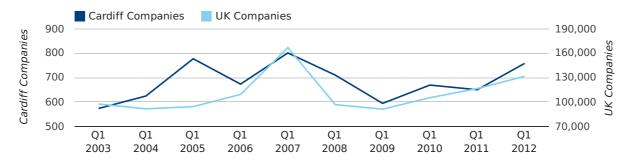

A total of 758 companies were registered in Cardiff during the first quarter of 2012 (Jan 2012 - Mar 2012).

This figure is an increase of 16.6% versus the same period last year (Q1 2011). This figure compares well to the UK as a whole, which saw an increase of 13.0% against the same period last year.

| FIRST QUARTER (JAN 2012 - MAR 2012) | CARDIFF    | UK             |
|-------------------------------------|------------|----------------|
| 2012                                | 758        | 131,491        |
| 2011                                | 650        | 116,391        |
| % CHANGE                            | 16.6%      | 13.0%          |
| RECORD YEAR                         | 2007 (801) | 2007 (166,814) |

#### new companies by quarter