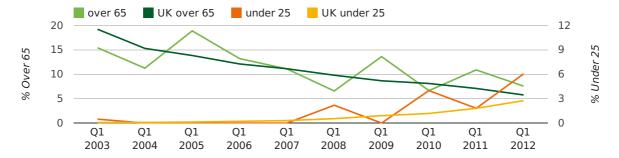

The average age of a director in the first quarter of 2012 was 44.3.

The percentage of directors under the age of 25 was 6.1% compared to the UK figure of 4.6%.

The percentage of directors over the age of 65 was 7.6% compared to the UK figure of 3.5%.

#### director age by quarter