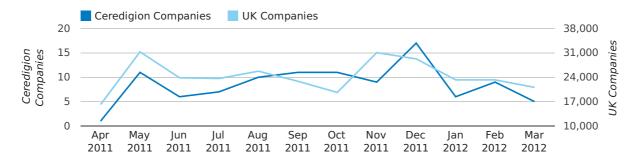

A total of 20 companies were dissolved in Ceredigion during the first quarter of 2012 (Jan 2012 - Mar 2012).

This figure is a decrease of 31.0% versus the same period last year (Q1 2011). This figure compares well to the UK as a whole, which saw a decrease of 25.7% against the same period last year.

#### Monthly Data (Jan, Feb & Mar 2012)

dissolved companies by month

|                          | JANUARY   | FEBRUARY  | MARCH     |
|--------------------------|-----------|-----------|-----------|
| CLOSED COMPANIES IN 2012 | 6         | 9         | 5         |
| CLOSED COMPANIES IN 2011 | 11        | 11        | 7         |
| % CHANGE                 | -45.5%    | -18.2%    | -29%      |
| RECORD YEAR              | 2011 (11) | 2009 (15) | 2009 (21) |