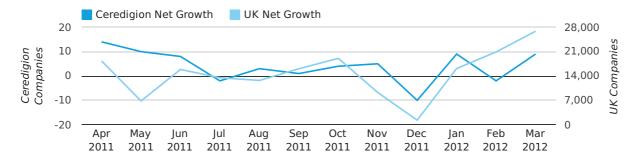

#### Monthly Data (Jan, Feb & Mar 2012)

#### net growth by month

|                    | JANUARY   | FEBRUARY  | MARCH     |
|--------------------|-----------|-----------|-----------|
| NET GROWTH IN 2012 | 9         | -2        | 9         |
| NET GROWTH IN 2011 | 3         | 2         | 2         |
| % CHANGE           | 200.0%    | -200.0%   | 350.0%    |
| RECORD YEAR        | 2003 (17) | 2003 (18) | 2003 (27) |