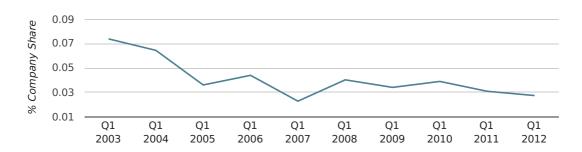

In the first quarter of 2012, Ceredigion formed 0.0% of all UK companies.

| FIRST QUARTER (JAN 2012 - MAR 2012) | CEREDIGION  |
|-------------------------------------|-------------|
| 2012                                | 0.0%        |
| 2011                                | 0.0%        |
| 2010                                | 0.0%        |
| 2009                                | 0.0%        |
| 2008                                | 0.0%        |
| RECORD YEAR (SINCE 1960)            | 1966 (0.1%) |

#### company share by quarter