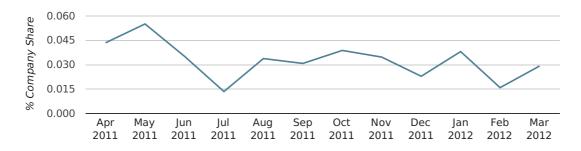

# Monthly Data (Jan, Feb & Mar 2012)

#### company share by month

|                            | JANUARY     | FEBRUARY    | MARCH       |
|----------------------------|-------------|-------------|-------------|
| UK FORMATION SHARE IN 2012 | 0.0%        | 0.0%        | 0.0%        |
| UK FORMATION SHARE IN 2011 | 0.0%        | 0.0%        | 0.0%        |
| % CHANGE                   | -8.0%       | -53.8%      | 45.3%       |
| RECORD YEAR                | 1966 (0.2%) | 1965 (0.1%) | 1973 (0.1%) |