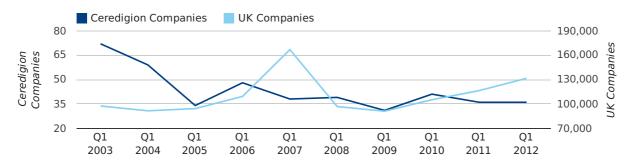

A total of 36 companies were registered in Ceredigion during the first quarter of 2012 (Jan 2012 - Mar 2012).

This figure is a difference of 0.0% versus the same period last year (Q1 2011). This figure compares badly to the UK as a whole, which saw an increase of 13.0% against the same period last year.

| FIRST QUARTER (JAN 2012 - MAR 2012) | CEREDIGION | UK             |
|-------------------------------------|------------|----------------|
| 2012                                | 36         | 131,491        |
| 2011                                | 36         | 116,391        |
| % CHANGE                            | 0.0%       | 13.0%          |
| RECORD YEAR                         | 2003 (72)  | 2007 (166,814) |

#### new companies by quarter