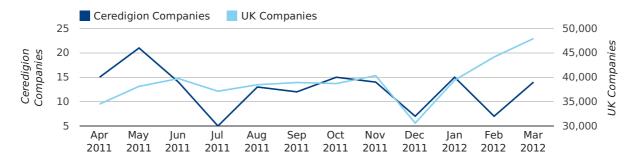

A total of 36 companies were registered in Ceredigion during the first quarter of 2012 (Jan 2012 - Mar 2012).

This figure is a difference of 0.0% versus the same period last year (Q1 2011). This figure compares badly to the UK as a whole, which saw an increase of 13.0% against the same period last year.

#### Monthly Data (Jan, Feb & Mar 2012)

#### new companies by month

|                       | JANUARY   | FEBRUARY  | MARCH     |
|-----------------------|-----------|-----------|-----------|
| NEW COMPANIES IN 2012 | 15        | 7         | 14        |
| NEW COMPANIES IN 2011 | 14        | 13        | 9         |
| % CHANGE              | 7.1%      | -46.2%    | 55.6%     |
| RECORD YEAR           | 2003 (20) | 2003 (21) | 2003 (31) |