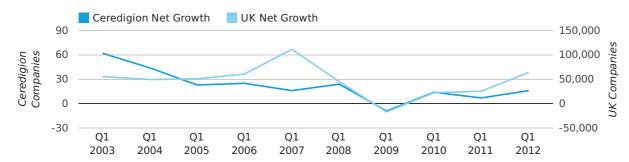

Net company growth for Ceredigion during the first quarter of 2012 (Jan 2012 - Mar 2012) was 16 companies.

This represents an increase of 128.6% on the same period last year.

| FIRST QUARTER (JAN 2012 - MAR 2012) | CEREDIGION | UK             |
|-------------------------------------|------------|----------------|
| 2012                                | 16         | 63,915         |
| 2011                                | 7          | 25,405         |
| % CHANGE                            | 128.6%     | 151.6%         |
| RECORD YEAR                         | 2003 (62)  | 2007 (111,282) |

#### net growth by quarter