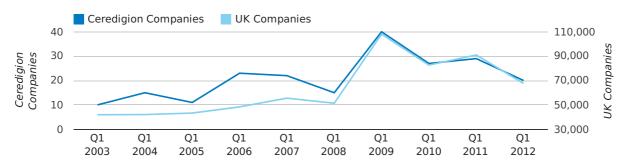

A total of 20 companies were dissolved in Ceredigion during the first quarter of 2012 (Jan 2012 - Mar 2012).

This figure is a decrease of 31.0% versus the same period last year (Q1 2011). This figure compares well to the UK as a whole, which saw a decrease of 25.7% against the same period last year.

| FIRST QUARTER (JAN 2012 - MAR 2012) | CEREDIGION | UK             |
|-------------------------------------|------------|----------------|
| 2012                                | 20         | 67,576         |
| 2011                                | 29         | 90,986         |
| % CHANGE                            | -31.0%     | -25.7%         |
| RECORD YEAR                         | 2009 (40)  | 2009 (108,060) |

#### dissolved companies by quarter