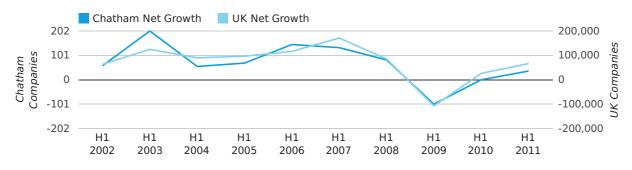

| HALF YEAR (JAN-JUN) | СНАТНАМ    | UK             |
|---------------------|------------|----------------|
| 2011                | 36         | 66,425         |
| 2010                | 0          | 26,118         |
| % CHANGE            | 0.0%       | 154.3%         |
| RECORD YEAR         | 2003 (202) | 2007 (171,296) |

#### net growth by half year