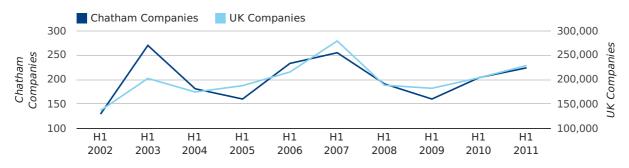

In the first half of 2011 a total of 224 companies were formed in Chatham. This figure is 9.8% higher than last year, which compares badly to the UK wide figure of 12.3%.

The highest total for a first half year in Chatham occurred in 2003 when a total of 270 were formed.

| HALF YEAR (JAN-JUN) | СНАТНАМ    | UK             |
|---------------------|------------|----------------|
| 2011                | 224        | 228,735        |
| 2010                | 204        | 203,749        |
| % CHANGE            | 9.8%       | 12.3%          |
| RECORD YEAR         | 2003 (270) | 2007 (279,097) |

new companies by half year