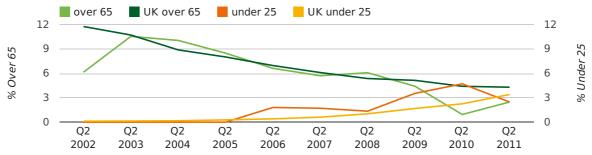

The average age of a director in the first half of 2011 was 43.2.

The percentage of directors under the age of 25 was 3.6% compared to the UK figure of 3.2%.

The percentage of directors over the age of 65 was 3.2% compared to the UK figure of 4.3%.

#### director age by half year

#### Quarterly Data (Q2 Apr-Jun 2011)

The average age of a director in the second quarter of 2011 was 43.7.

The percentage of directors under the age of 25 was 2.5% compared to the UK figure of 3.4%.

The percentage of directors over the age of 65 was 2.5% compared to the UK figure of 4.3%.