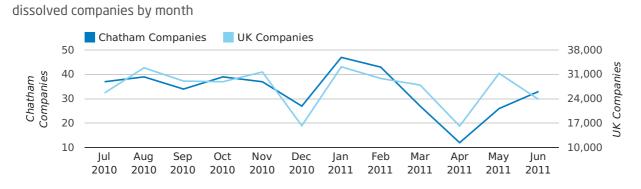

#### new companies by month

In the first half of 2011 a total of 188 companies were dissolved in Chatham. This figure is 7.8% lower than last year, which compares badly to the UK wide change of -8.6%.

The highest total for a first half year in Chatham occurred in 2009 when a total of 261 were closed.

| HALF YEAR (JAN-JUN) | СНАТНАМ    | UK             |
|---------------------|------------|----------------|
| 2011                | 188        | 162,310        |
| 2010                | 204        | 177,631        |
| % CHANGE            | -7.8%      | -8.6%          |
| RECORD YEAR         | 2009 (261) | 2009 (289,236) |

#### dissolved companies by half year

## Quarterly Data (Q2 Apr-Jun 2011)

A total of 71 companies were dissolved in Chatham during the second quarter of 2011 (Apr 2011 - Jun 2011).

This figure is a decrease of 30.4% versus the same period last year (Q2 2010). This figure compares well to the UK as a whole, which saw a decrease of 24.9% against the same period last year.

| SECOND QUARTER (APR 2011 - JUN 2011) | СНАТНАМ    | UK             |
|--------------------------------------|------------|----------------|
| 2011                                 | 71         | 71,324         |
| 2010                                 | 102        | 94,954         |
| % CHANGE                             | -30.4%     | -24.9%         |
| RECORD YEAR                          | 2009 (147) | 2009 (181,176) |

#### dissolved companies by quarter

|                          | APRIL     | МАҮ       | JUNE      |
|--------------------------|-----------|-----------|-----------|
| CLOSED COMPANIES IN 2011 | 12        | 26        | 33        |
| CLOSED COMPANIES IN 2010 | 29        | 26        | 47        |
| % CHANGE                 | -58.6%    | 0.0%      | -30%      |
| RECORD YEAR              | 2009 (44) | 2009 (63) | 2010 (47) |