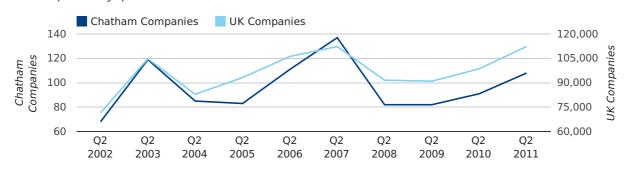

## Quarterly Data (Q2 Apr-Jun 2011)

A total of 108 companies were registered in Chatham during the second quarter of 2011 (Apr 2011 - Jun 2011).

This figure is an increase of 18.7% versus the same period last year (Q2 2010). This figure compares well to the UK as a whole, which saw an increase of 13.9% against the same period last year.

| SECOND QUARTER (APR 2011 - JUN 2011) | СНАТНАМ    | UK             |
|--------------------------------------|------------|----------------|
| 2011                                 | 108        | 112,344        |
| 2010                                 | 91         | 98,612         |
| % CHANGE                             | 18.7%      | 13.9%          |
| RECORD YEAR                          | 2007 (137) | 2011 (112,344) |