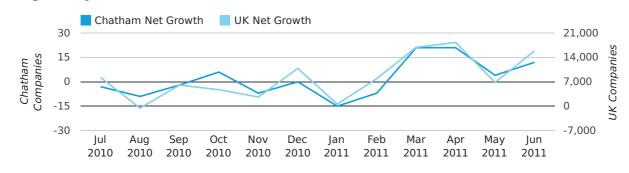

## Monthly Data (Apr, May & Jun 2011)

|                    | APRIL     | MAY       | JUNE      |
|--------------------|-----------|-----------|-----------|
| NET GROWTH IN 2011 | 21        | 4         | 12        |
| NET GROWTH IN 2010 | 1         | -1        | -11       |
| % CHANGE           | 2,000.0%  | -500.0%   | -209.1%   |
| RECORD YEAR        | 1997 (46) | 2003 (28) | 2003 (30) |

#### net growth by month

In the first half of 2011 Chatham formed 0.1% of all UK companies. This is the same as the 2010 figure of 0.1%.

| HALF YEAR (JAN-JUN)      | СНАТНАМ     |
|--------------------------|-------------|
| 2011                     | 0.1%        |
| 2010                     | 0.1%        |
| 2009                     | 0.1%        |
| 2008                     | 0.1%        |
| 2007                     | 0.1%        |
| RECORD YEAR (SINCE 1960) | 1972 (0.2%) |