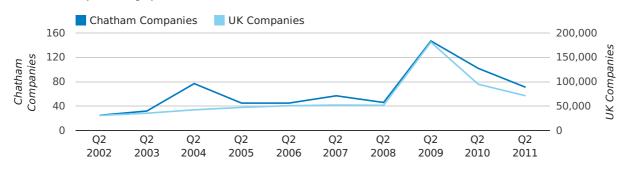

## Quarterly Data (Q2 Apr-Jun 2011)

A total of 71 companies were dissolved in Chatham during the second quarter of 2011 (Apr 2011 - Jun 2011).

This figure is a decrease of 30.4% versus the same period last year (Q2 2010). This figure compares well to the UK as a whole, which saw a decrease of 24.9% against the same period last year.

| SECOND QUARTER (APR 2011 - JUN 2011) | СНАТНАМ    | UK             |
|--------------------------------------|------------|----------------|
| 2011                                 | 71         | 71,324         |
| 2010                                 | 102        | 94,954         |
| % CHANGE                             | -30.4%     | -24.9%         |
| RECORD YEAR                          | 2009 (147) | 2009 (181,176) |

#### dissolved companies by quarter

|                          | APRIL     | МАҮ       | JUNE      |
|--------------------------|-----------|-----------|-----------|
| CLOSED COMPANIES IN 2011 | 12        | 26        | 33        |
| CLOSED COMPANIES IN 2010 | 29        | 26        | 47        |
| % CHANGE                 | -58.6%    | 0.0%      | -30%      |
| RECORD YEAR              | 2009 (44) | 2009 (63) | 2010 (47) |