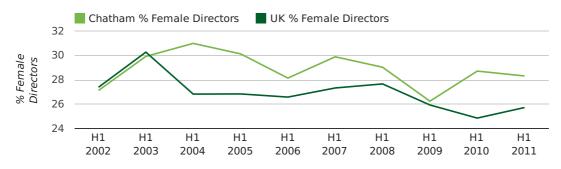

The record first half year for female directors in Chatham was 1861 when 40.0% of all directors were female.

28.3% of all director appointments in Chatham in the first half of 2011 were female. This compares to a UK average of 25.7% for the same period.

#### director gender by half year