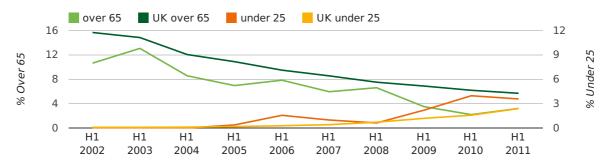

The average age of a director in the first half of 2011 was 43.2.

The percentage of directors under the age of 25 was 3.6% compared to the UK figure of 3.2%.

The percentage of directors over the age of 65 was 3.2% compared to the UK figure of 4.3%.

#### director age by half year

#### Quarterly Data (Q2 Apr-Jun 2011)

The average age of a director in the second quarter of 2011 was 43.7.

The percentage of directors under the age of 25 was 2.5% compared to the UK figure of 3.4%.

The percentage of directors over the age of 65 was 2.5% compared to the UK figure of 4.3%.