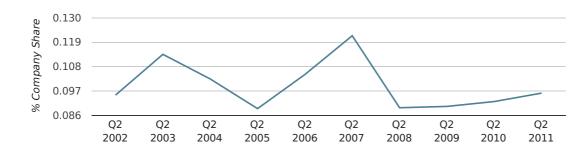

## Quarterly Data (Q2 Apr-Jun 2011)

In the second quarter of 2011, Chatham formed 0.1% of all UK companies.

| SECOND QUARTER (APR 2011 - JUN 2011) | СНАТНАМ     |
|--------------------------------------|-------------|
| 2011                                 | 0.1%        |
| 2010                                 | 0.1%        |
| 2009                                 | 0.1%        |
| 2008                                 | 0.1%        |
| 2007                                 | 0.1%        |
| RECORD YEAR (SINCE 1960)             | 1972 (0.2%) |

#### company share by quarter