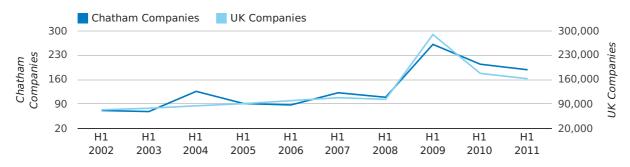

#### new companies by month

In the first half of 2011 a total of 188 companies were dissolved in Chatham. This figure is 7.8% lower than last year, which compares badly to the UK wide change of -8.6%.

The highest total for a first half year in Chatham occurred in 2009 when a total of 261 were closed.

| HALF YEAR (JAN-JUN) | СНАТНАМ    | UK             |
|---------------------|------------|----------------|
| 2011                | 188        | 162,310        |
| 2010                | 204        | 177,631        |
| % CHANGE            | -7.8%      | -8.6%          |
| RECORD YEAR         | 2009 (261) | 2009 (289,236) |

#### dissolved companies by half year