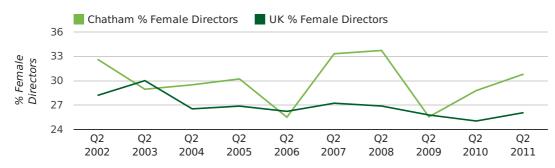

## Quarterly Data (Q2 Apr-Jun 2011)

The record second quarter for female directors in Chatham was in 1866 when 66.7% of all directors were female.

30.8% of all director appointments in Chatham in the second quarter of 2011 were female. This compares to a UK average of 26.1% for the same period.

#### director gender by quarter