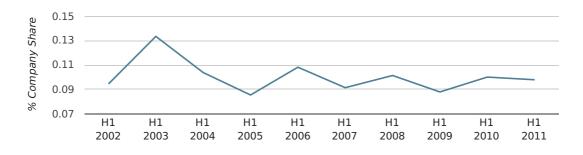

#### net growth by month

In the first half of 2011 Chatham formed 0.1% of all UK companies. This is the same as the 2010 figure of 0.1%.

| HALF YEAR (JAN-JUN)      | СНАТНАМ     |
|--------------------------|-------------|
| 2011                     | 0.1%        |
| 2010                     | 0.1%        |
| 2009                     | 0.1%        |
| 2008                     | 0.1%        |
| 2007                     | 0.1%        |
| RECORD YEAR (SINCE 1960) | 1972 (0.2%) |

company share by half year

## Quarterly Data (Q2 Apr-Jun 2011)

In the second quarter of 2011, Chatham formed 0.1% of all UK companies.

| SECOND QUARTER (APR 2011 - JUN 2011) | СНАТНАМ     |
|--------------------------------------|-------------|
| 2011                                 | 0.1%        |
| 2010                                 | 0.1%        |
| 2009                                 | 0.1%        |
| 2008                                 | 0.1%        |
| 2007                                 | 0.1%        |
| RECORD YEAR (SINCE 1960)             | 1972 (0.2%) |