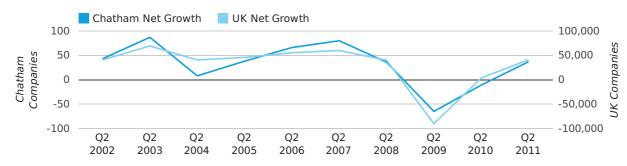

## Quarterly Data (Q2 Apr-Jun 2011)

Net company growth for Chatham during the second quarter of 2011 (Apr 2011 - Jun 2011) was 37 companies.

This represents an increase of 436.4% on the same period last year.

| SECOND QUARTER (APR 2011 - JUN 2011) | СНАТНАМ   | UK            |
|--------------------------------------|-----------|---------------|
| 2011                                 | 37        | 41,020        |
| 2010                                 | -11       | 3,658         |
| % CHANGE                             | -436.4%   | 1,021.4%      |
| RECORD YEAR                          | 2003 (87) | 2003 (69,274) |