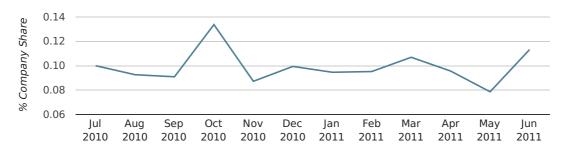

# Monthly Data (Apr, May & Jun 2011)

company share by month

|                            | APRIL       | ΜΑΥ         | JUNE        |
|----------------------------|-------------|-------------|-------------|
| UK FORMATION SHARE IN 2011 | 0.1%        | 0.1%        | 0.1%        |
| UK FORMATION SHARE IN 2010 | 0.1%        | 0.1%        | 0.1%        |
| % CHANGE                   | 6.5%        | -5.4%       | 10.8%       |
| RECORD YEAR                | 1972 (0.3%) | 1966 (0.4%) | 1975 (0.2%) |