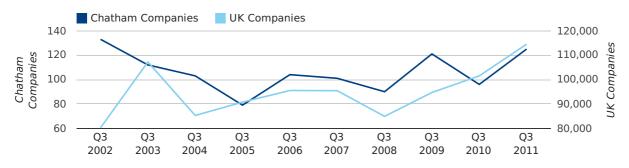

A total of 125 companies were registered in Chatham during the third quarter of 2011 (Jul 2011 - Sep 2011).

This figure is an increase of 30.2% versus the same period last year (Q3 2010). This figure compares well to the UK as a whole, which saw an increase of 12.8% against the same period last year.

| THIRD QUARTER (JUL 2011 - SEP 2011) | СНАТНАМ    | UK             |
|-------------------------------------|------------|----------------|
| 2011                                | 125        | 114,512        |
| 2010                                | 96         | 101,492        |
| % CHANGE                            | 30.2%      | 12.8%          |
| RECORD YEAR                         | 2002 (133) | 2011 (114,512) |

new companies by quarter