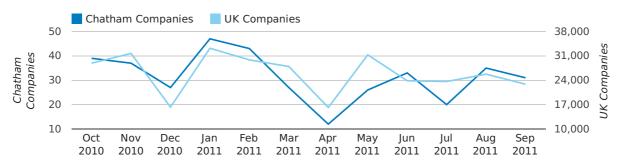

new companies by quarter

#### Monthly Data (Jul, Aug & Sep 2011)

new companies by month

A total of 86 companies were dissolved in Chatham during the third quarter of 2011 (Jul 2011 - Sep 2011).

This figure is a decrease of 21.8% versus the same period last year (Q3 2010). This figure compares well to the UK as a whole, which saw a decrease of 17.6% against the same period last year.

A total of 125 companies were registered in Chatham during the third quarter of 2011 (Jul 2011 - Sep 2011).

This figure is an increase of 30.2% versus the same period last year (Q3 2010). This figure compares well to the UK as a whole, which saw an increase of 12.8% against the same period last year.