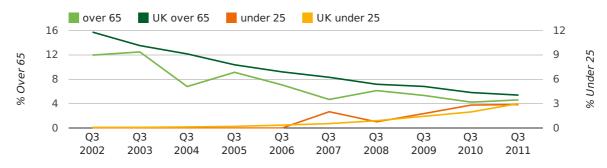

The average age of a director in the third quarter of 2011 was 42.6.

The percentage of directors under the age of 25 was 2.9% compared to the UK figure of 4.0%.

The percentage of directors over the age of 65 was 4.6% compared to the UK figure of 4.1%.