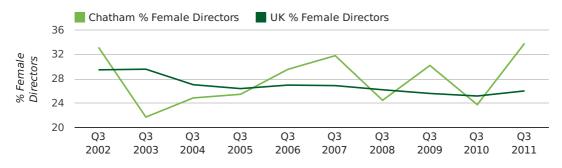

#### director age by quarter

The record third quarter for female directors in Chatham was in 1862 when 50.0% of all directors were female.

33.8% of all director appointments in Chatham in the third quarter of 2011 were female. This compares to a UK average of 26.0% for the same period.