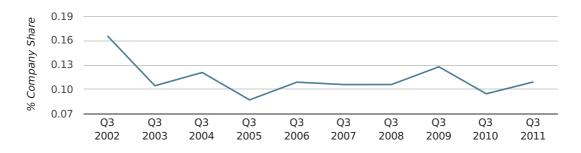

company share by quarter

Monthly Data (Jul, Aug & Sep 2011)

company share by month

|                            | JULY        | AUGUST      | SEPTEMBER   |
|----------------------------|-------------|-------------|-------------|
| UK FORMATION SHARE IN 2011 | 0.1%        | 0.1%        | 0.1%        |
| UK FORMATION SHARE IN 2010 | 0.1%        | 0.1%        | 0.1%        |
| % CHANGE                   | 15.7%       | 34.6%       | -4.0%       |
| RECORD YEAR                | 1962 (0.3%) | 1965 (0.5%) | 1971 (0.3%) |

## Monthly Data (Jul, Aug & Sep 2011)

In the third quarter of 2011, Chatham formed 0.1% of all UK companies.

| THIRD QUARTER (JUL 2011 - SEP 2011) | СНАТНАМ     |
|-------------------------------------|-------------|
| 2011                                | 0.1%        |
| 2010                                | 0.1%        |
| 2009                                | 0.1%        |
| 2008                                | 0.1%        |
| 2007                                | 0.1%        |
| RECORD YEAR (SINCE 1960)            | 1962 (0.2%) |