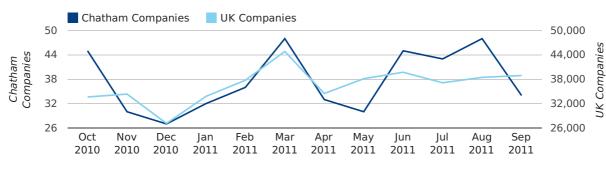

#### Monthly Data (Jul, Aug & Sep 2011)

new companies by month

A total of 86 companies were dissolved in Chatham during the third quarter of 2011 (Jul 2011 - Sep 2011).

This figure is a decrease of 21.8% versus the same period last year (Q3 2010). This figure compares well to the UK as a whole, which saw a decrease of 17.6% against the same period last year.