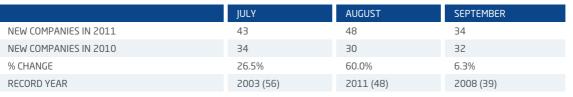

#### dissolved companies by month

|                          | JULY      | AUGUST    | SEPTEMBER |
|--------------------------|-----------|-----------|-----------|
| CLOSED COMPANIES IN 2011 | 20        | 35        | 31        |
| CLOSED COMPANIES IN 2010 | 37        | 39        | 34        |
| % CHANGE                 | -45.9%    | -10.3%    | -9%       |
| RECORD YEAR              | 2010 (37) | 2008 (58) | 2009 (55) |