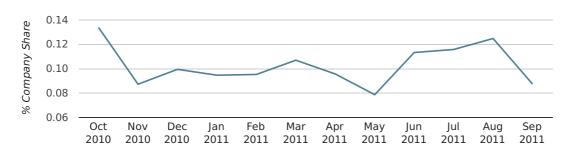

## Monthly Data (Jul, Aug & Sep 2011)

In the third quarter of 2011, Chatham formed 0.1% of all UK companies.

| THIRD QUARTER (JUL 2011 - SEP 2011) | СНАТНАМ     |
|-------------------------------------|-------------|
| 2011                                | 0.1%        |
| 2010                                | 0.1%        |
| 2009                                | 0.1%        |
| 2008                                | 0.1%        |
| 2007                                | 0.1%        |
| RECORD YEAR (SINCE 1960)            | 1962 (0.2%) |

company share by quarter

Monthly Data (Jul, Aug & Sep 2011)

company share by month

|                            | JULY        | AUGUST      | SEPTEMBER   |
|----------------------------|-------------|-------------|-------------|
| UK FORMATION SHARE IN 2011 | 0.1%        | 0.1%        | 0.1%        |
| UK FORMATION SHARE IN 2010 | 0.1%        | 0.1%        | 0.1%        |
| % CHANGE                   | 15.7%       | 34.6%       | -4.0%       |
| RECORD YEAR                | 1962 (0.3%) | 1965 (0.5%) | 1971 (0.3%) |