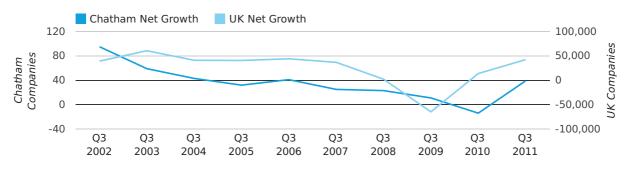

#### net growth by quarter

Net company growth for Chatham during the third quarter of 2011 (Jul 2011 - Sep 2011) was 39 companies.

This represents an increase of 378.6% on the same period last year.

| THIRD QUARTER (JUL 2011 - SEP 2011) | СНАТНАМ   | UK            |
|-------------------------------------|-----------|---------------|
| 2011                                | 39        | 42,282        |
| 2010                                | -14       | 13,787        |
| % CHANGE                            | -378.6%   | 206.7%        |
| RECORD YEAR                         | 2002 (95) | 2003 (60,597) |