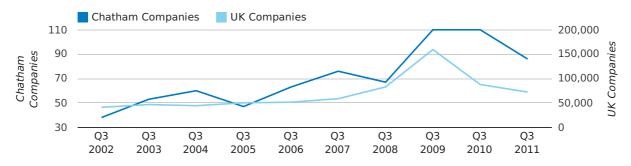

Net company growth for Chatham during the third quarter of 2011 (Jul 2011 - Sep 2011) was 39 companies.

This represents an increase of 378.6% on the same period last year.

| THIRD QUARTER (JUL 2011 - SEP 2011) | СНАТНАМ   | UK            |
|-------------------------------------|-----------|---------------|
| 2011                                | 39        | 42,282        |
| 2010                                | -14       | 13,787        |
| % CHANGE                            | -378.6%   | 206.7%        |
| RECORD YEAR                         | 2002 (95) | 2003 (60,597) |

#### net growth by quarter