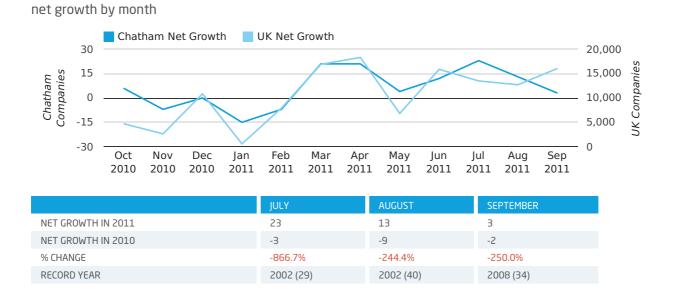

## Monthly Data (Jul, Aug & Sep 2011)

In the third quarter of 2011, Chatham formed 0.1% of all UK companies.

| THIRD QUARTER (JUL 2011 - SEP 2011) | СНАТНАМ     |
|-------------------------------------|-------------|
| 2011                                | 0.1%        |
| 2010                                | 0.1%        |
| 2009                                | 0.1%        |
| 2008                                | 0.1%        |
| 2007                                | 0.1%        |
| RECORD YEAR (SINCE 1960)            | 1962 (0.2%) |

company share by quarter

Monthly Data (Jul, Aug & Sep 2011)

company share by month

|                            | JULY        | AUGUST      | SEPTEMBER   |
|----------------------------|-------------|-------------|-------------|
| UK FORMATION SHARE IN 2011 | 0.1%        | 0.1%        | 0.1%        |
| UK FORMATION SHARE IN 2010 | 0.1%        | 0.1%        | 0.1%        |
| % CHANGE                   | 15.7%       | 34.6%       | -4.0%       |
| RECORD YEAR                | 1962 (0.3%) | 1965 (0.5%) | 1971 (0.3%) |

Net company growth for Chatham during the third quarter of 2011 (Jul 2011 - Sep 2011) was 39 companies.

This represents an increase of 378.6% on the same period last year.

| THIRD QUARTER (JUL 2011 - SEP 2011) | СНАТНАМ   | UK            |
|-------------------------------------|-----------|---------------|
| 2011                                | 39        | 42,282        |
| 2010                                | -14       | 13,787        |
| % CHANGE                            | -378.6%   | 206.7%        |
| RECORD YEAR                         | 2002 (95) | 2003 (60,597) |