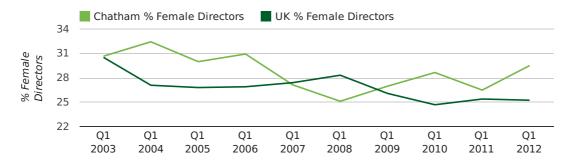

#### director age by quarter

The record first quarter for female directors in Chatham was in 1861 when 40.0% of all directors were female.

29.5% of all director appointments in Chatham in the first quarter of 2012 were female. This compares to a UK average of 25.3% for the same period.