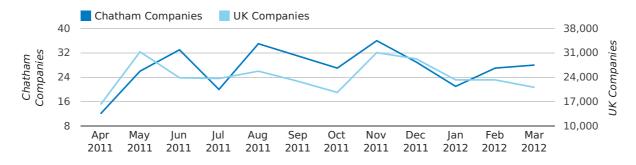

A total of 76 companies were dissolved in Chatham during the first quarter of 2012 (Jan 2012 - Mar 2012).

This figure is a decrease of 35.0% versus the same period last year (Q1 2011). This figure compares well to the UK as a whole, which saw a decrease of 25.7% against the same period last year.

#### Monthly Data (Jan, Feb & Mar 2012)

dissolved companies by month

|                          | JANUARY   | FEBRUARY  | MARCH     |
|--------------------------|-----------|-----------|-----------|
| CLOSED COMPANIES IN 2012 | 21        | 27        | 28        |
| CLOSED COMPANIES IN 2011 | 47        | 43        | 27        |
| % CHANGE                 | -55.3%    | -37.2%    | 4%        |
| RECORD YEAR              | 2011 (47) | 2011 (43) | 2009 (76) |