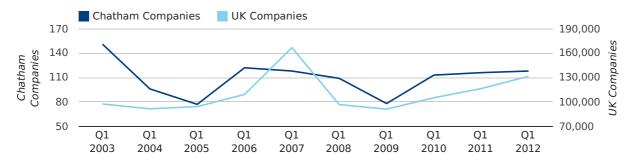

A total of 118 companies were registered in Chatham during the first quarter of 2012 (Jan 2012 - Mar 2012).

This figure is an increase of 1.7% versus the same period last year (Q1 2011). This figure compares badly to the UK as a whole, which saw an increase of 13.0% against the same period last year.

| FIRST QUARTER (JAN 2012 - MAR 2012) | CHATHAM    | UK             |
|-------------------------------------|------------|----------------|
| 2012                                | 118        | 131,491        |
| 2011                                | 116        | 116,391        |
| % CHANGE                            | 1.7%       | 13.0%          |
| RECORD YEAR                         | 2003 (151) | 2007 (166,814) |

#### new companies by quarter