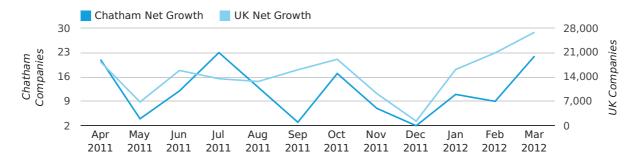

### Monthly Data (Jan, Feb & Mar 2012)

#### net growth by month

|                    | JANUARY   | FEBRUARY  | MARCH     |
|--------------------|-----------|-----------|-----------|
| NET GROWTH IN 2012 | 11        | 9         | 22        |
| NET GROWTH IN 2011 | -15       | -7        | 21        |
| % CHANGE           | -173.3%   | -228.6%   | 4.8%      |
| RECORD YEAR        | 2003 (36) | 2006 (33) | 2003 (47) |