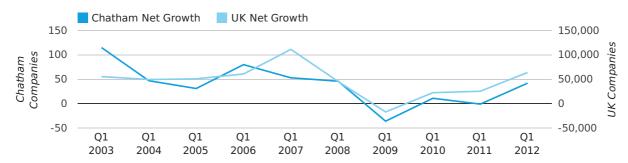

Net company growth for Chatham during the first quarter of 2012 (Jan 2012 - Mar 2012) was 42 companies.

This represents an increase of 4,300.0% on the same period last year.

| FIRST QUARTER (JAN 2012 - MAR 2012) | CHATHAM    | UK             |
|-------------------------------------|------------|----------------|
| 2012                                | 42         | 63,915         |
| 2011                                | -1         | 25,405         |
| % CHANGE                            | -4,300.0%  | 151.6%         |
| RECORD YEAR                         | 2003 (115) | 2007 (111,282) |

#### net growth by quarter