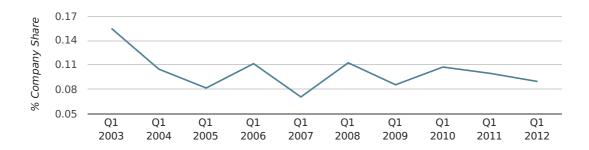

In the first quarter of 2012, Chatham formed 0.1% of all UK companies.

| FIRST QUARTER (JAN 2012 - MAR 2012) | CHATHAM     |
|-------------------------------------|-------------|
| 2012                                | 0.1%        |
| 2011                                | 0.1%        |
| 2010                                | 0.1%        |
| 2009                                | 0.1%        |
| 2008                                | 0.1%        |
| RECORD YEAR (SINCE 1960)            | 1967 (0.2%) |

#### company share by quarter