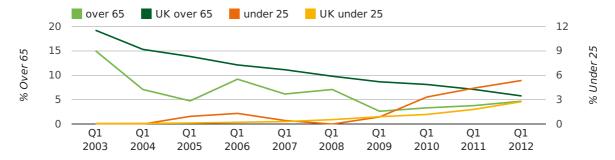

The average age of a director in the first quarter of 2012 was 43.5.

The percentage of directors under the age of 25 was 5.4% compared to the UK figure of 4.6%.

The percentage of directors over the age of 65 was 4.7% compared to the UK figure of 3.5%.

#### director age by quarter

The record first quarter for female directors in Chatham was in 1861 when 40.0% of all directors were female.

29.5% of all director appointments in Chatham in the first quarter of 2012 were female. This compares to a UK average of 25.3% for the same period.