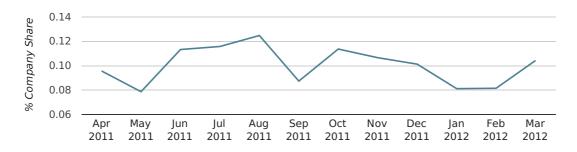

## Monthly Data (Jan, Feb & Mar 2012)

#### company share by month

|                            | JANUARY     | FEBRUARY    | MARCH       |
|----------------------------|-------------|-------------|-------------|
| UK FORMATION SHARE IN 2012 | 0.1%        | 0.1%        | 0.1%        |
| UK FORMATION SHARE IN 2011 | 0.1%        | 0.1%        | 0.1%        |
| % CHANGE                   | -14.3%      | -14.5%      | -2.5%       |
| RECORD YEAR                | 1963 (0.3%) | 1968 (0.3%) | 1967 (0.3%) |