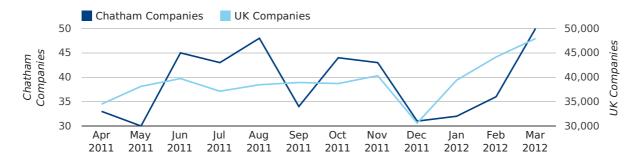

A total of 118 companies were registered in Chatham during the first quarter of 2012 (Jan 2012 - Mar 2012).

This figure is an increase of 1.7% versus the same period last year (Q1 2011). This figure compares badly to the UK as a whole, which saw an increase of 13.0% against the same period last year.

#### Monthly Data (Jan, Feb & Mar 2012)

#### new companies by month

|                       | JANUARY   | FEBRUARY  | MARCH     |
|-----------------------|-----------|-----------|-----------|
| NEW COMPANIES IN 2012 | 32        | 36        | 50        |
| NEW COMPANIES IN 2011 | 32        | 36        | 48        |
| % CHANGE              | 0.0%      | 0.0%      | 4.2%      |
| RECORD YEAR           | 2003 (48) | 2006 (48) | 2003 (57) |