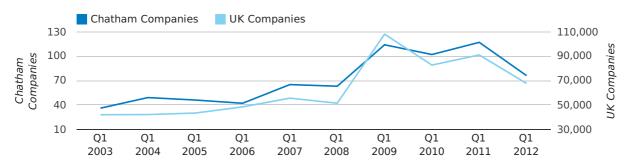

A total of 76 companies were dissolved in Chatham during the first quarter of 2012 (Jan 2012 - Mar 2012).

This figure is a decrease of 35.0% versus the same period last year (Q1 2011). This figure compares well to the UK as a whole, which saw a decrease of 25.7% against the same period last year.

| FIRST QUARTER (JAN 2012 - MAR 2012) | CHATHAM    | UK             |
|-------------------------------------|------------|----------------|
| 2012                                | 76         | 67,576         |
| 2011                                | 117        | 90,986         |
| % CHANGE                            | -35.0%     | -25.7%         |
| RECORD YEAR                         | 2011 (117) | 2009 (108,060) |

#### dissolved companies by quarter