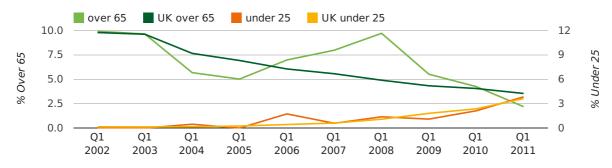

The average age of a director in the first quarter of 2011 was 44.0.

The percentage of directors under the age of 25 was 3.8% compared to the UK figure of 3.0%.

The percentage of directors over the age of 65 was 2.2% compared to the UK figure of 4.3%.