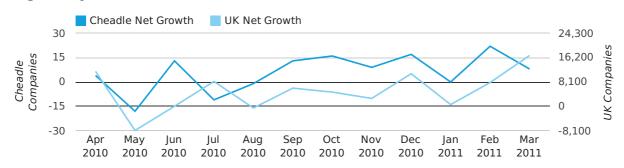

#### Monthly Data (Jan, Feb & Mar 2011)

net growth by month

Warning: Division by zero in /var/clients/duport/v3/website/confidence-reports/includes/parseBlurb.php(96) : eval()'d code on line 1 Warning: Division by zero in /var/clients/duport/v3/website/confidence-reports/includes/parseBlurb.php(96) : eval()'d code on line 1

|                    | JANUARY   | FEBRUARY  | MARCH     |
|--------------------|-----------|-----------|-----------|
| NET GROWTH IN 2011 | 0         | 22        | 8         |
| NET GROWTH IN 2010 | 0         | 18        | 11        |
| % CHANGE           | 0.0%      | 22.2%     | -27.3%    |
| RECORD YEAR        | 2003 (32) | 2009 (22) | 2007 (46) |