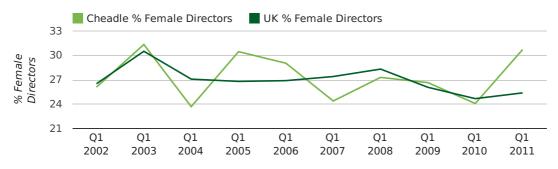

#### director age by quarter

The record first quarter for female directors in Cheadle was in 1861 when 40.0% of all directors were female.

30.7% of all director appointments in Cheadle in the first quarter of 2011 were female. This compares to a UK average of 25.4% for the same period.