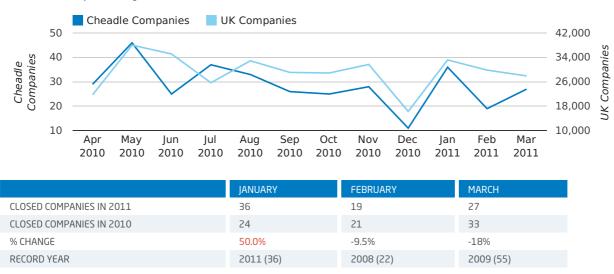

#### Monthly Data (Jan, Feb & Mar 2011)

January 2011 saw a new record in company closures in Cheadle when compared to any previous January.

#### dissolved companies by month

Net company growth for Cheadle during the first quarter of 2011 (Jan 2011 - Mar 2011) was 30 companies.

This represents an increase of 3.4% on the same period last year.

|                    | JANUARY   | FEBRUARY  | MARCH     |
|--------------------|-----------|-----------|-----------|
| NET GROWTH IN 2011 | 0         | 22        | 8         |
| NET GROWTH IN 2010 | 0         | 18        | 11        |
| % CHANGE           | 0.0%      | 22.2%     | -27.3%    |
| RECORD YEAR        | 2003 (32) | 2009 (22) | 2007 (46) |