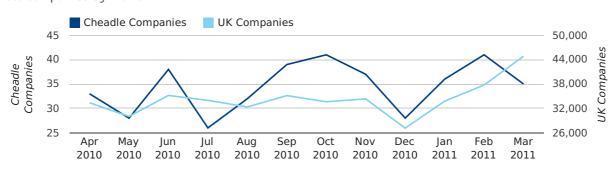

### Monthly Data (Jan, Feb & Mar 2011)

February 2011 saw a new record in company registrations in Cheadle when compared to any previous February.

#### new companies by month

|                       | JANUARY   | FEBRUARY  | MARCH     |
|-----------------------|-----------|-----------|-----------|
| NEW COMPANIES IN 2011 | 36        | 41        | 35        |
| NEW COMPANIES IN 2010 | 24        | 39        | 44        |
| % CHANGE              | 50.0%     | 5.1%      | -20.5%    |
| RECORD YEAR           | 2003 (45) | 2011 (41) | 2007 (62) |