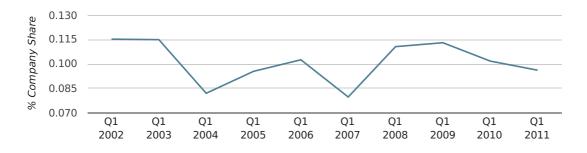

In the first quarter of 2011, Cheadle formed 0.1% of all UK companies.

| FIRST QUARTER (JAN 2011 - MAR 2011) | CHEADLE     |
|-------------------------------------|-------------|
| 2011                                | 0.1%        |
| 2010                                | 0.1%        |
| 2009                                | 0.1%        |
| 2008                                | 0.1%        |
| 2007                                | 0.1%        |
| RECORD YEAR (SINCE 1960)            | 1965 (0.2%) |

company share by quarter

Monthly Data (Jan, Feb & Mar 2011)

company share by month

|                            | JANUARY     | FEBRUARY    | MARCH       |
|----------------------------|-------------|-------------|-------------|
| UK FORMATION SHARE IN 2011 | 0.1%        | 0.1%        | 0.1%        |
| UK FORMATION SHARE IN 2010 | 0.1%        | 0.1%        | 0.1%        |
| % CHANGE                   | 29.5%       | -7.5%       | -24.2%      |
| RECORD YEAR                | 1965 (0.3%) | 1969 (0.2%) | 1965 (0.3%) |