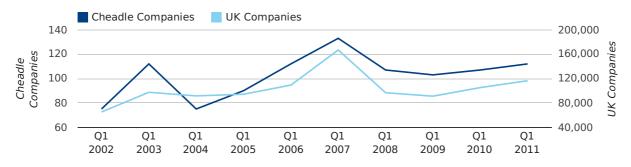

A total of 112 companies were registered in Cheadle during the first quarter of 2011 (Jan 2011 - Mar 2011).

This figure is an increase of 4.7% versus the same period last year (Q1 2010). This figure compares badly to the UK as a whole, which saw an increase of 10.7% against the same period last year.

| FIRST QUARTER (JAN 2011 - MAR 2011) | CHEADLE    | UK             |
|-------------------------------------|------------|----------------|
| 2011                                | 112        | 116,391        |
| 2010                                | 107        | 105,137        |
| % CHANGE                            | 4.7%       | 10.7%          |
| RECORD YEAR                         | 2007 (133) | 2007 (166,814) |

new companies by quarter