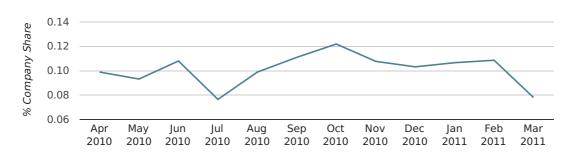

company share by quarter

Monthly Data (Jan, Feb & Mar 2011)

company share by month

|                            | JANUARY     | FEBRUARY    | MARCH       |
|----------------------------|-------------|-------------|-------------|
| UK FORMATION SHARE IN 2011 | 0.1%        | 0.1%        | 0.1%        |
| UK FORMATION SHARE IN 2010 | 0.1%        | 0.1%        | 0.1%        |
| % CHANGE                   | 29.5%       | -7.5%       | -24.2%      |
| RECORD YEAR                | 1965 (0.3%) | 1969 (0.2%) | 1965 (0.3%) |