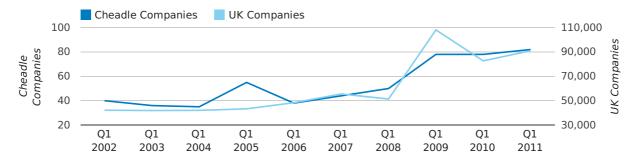

Q1 2011 saw a new record in company closures in Cheadle when compared to any previous Q1.

A total of 82 companies were dissolved in Cheadle during the first quarter of 2011 (Jan 2011 - Mar 2011).

This figure is an increase of 5.1% versus the same period last year (Q1 2010). This figure compares well to the UK as a whole, which saw an increase of 10.0% against the same period last year.

| FIRST QUARTER (JAN 2011 - MAR 2011) | CHEADLE   | UK             |
|-------------------------------------|-----------|----------------|
| 2011                                | 82        | 90,986         |
| 2010                                | 78        | 82,677         |
| % CHANGE                            | 5.1%      | 10.0%          |
| RECORD YEAR                         | 2011 (82) | 2009 (108,060) |

#### dissolved companies by quarter