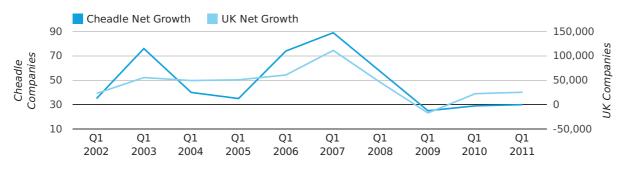

#### dissolved companies by month

Net company growth for Cheadle during the first quarter of 2011 (Jan 2011 - Mar 2011) was 30 companies.

This represents an increase of 3.4% on the same period last year.

| FIRST QUARTER (JAN 2011 - MAR 2011) | CHEADLE   | UK             |
|-------------------------------------|-----------|----------------|
| 2011                                | 30        | 25,405         |
| 2010                                | 29        | 22,460         |
| % CHANGE                            | 3.4%      | 13.1%          |
| RECORD YEAR                         | 2007 (89) | 2007 (111,282) |

net growth by quarter