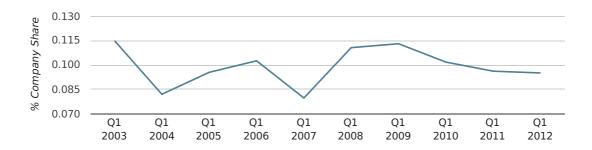

In the first quarter of 2012, Cheadle formed 0.1% of all UK companies.

| FIRST QUARTER (JAN 2012 - MAR 2012) | CHEADLE     |
|-------------------------------------|-------------|
| 2012                                | 0.1%        |
| 2011                                | 0.1%        |
| 2010                                | 0.1%        |
| 2009                                | 0.1%        |
| 2008                                | 0.1%        |
| RECORD YEAR (SINCE 1960)            | 1965 (0.2%) |

#### company share by quarter