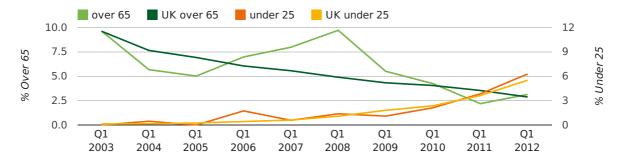

The average age of a director in the first quarter of 2012 was 41.7.

The percentage of directors under the age of 25 was 6.3% compared to the UK figure of 4.6%.

The percentage of directors over the age of 65 was 3.1% compared to the UK figure of 3.5%.