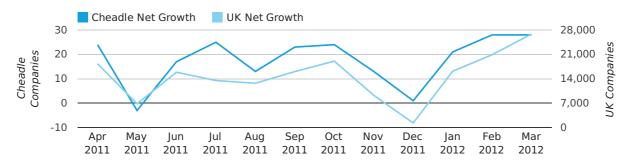

#### Monthly Data (Jan, Feb & Mar 2012)

February 2012 saw a new record in net growth in Cheadle when compared to any previous February.

|                    | JANUARY   | FEBRUARY  | MARCH     |
|--------------------|-----------|-----------|-----------|
| NET GROWTH IN 2012 | 21        | 28        | 28        |
| NET GROWTH IN 2011 | 0         | 22        | 8         |
| % CHANGE           | 0.0%      | 27.3%     | 250.0%    |
| RECORD YEAR        | 2003 (32) | 2012 (28) | 2007 (46) |