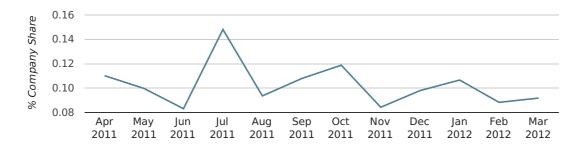

## Monthly Data (Jan, Feb & Mar 2012)

#### company share by month

|                            | JANUARY     | FEBRUARY    | MARCH       |
|----------------------------|-------------|-------------|-------------|
| UK FORMATION SHARE IN 2012 | 0.1%        | 0.1%        | 0.1%        |
| UK FORMATION SHARE IN 2011 | 0.1%        | 0.1%        | 0.1%        |
| % CHANGE                   | 0.0%        | -18.7%      | 17.7%       |
| RECORD YEAR                | 1965 (0.3%) | 1969 (0.2%) | 1965 (0.3%) |