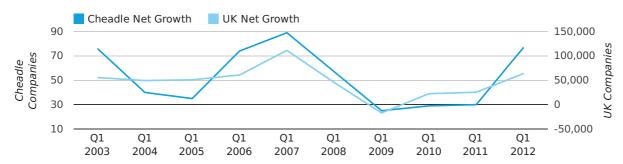

Net company growth for Cheadle during the first quarter of 2012 (Jan 2012 - Mar 2012) was 77 companies.

This represents an increase of 156.7% on the same period last year.

| FIRST QUARTER (JAN 2012 - MAR 2012) | CHEADLE   | UK             |
|-------------------------------------|-----------|----------------|
| 2012                                | 77        | 63,915         |
| 2011                                | 30        | 25,405         |
| % CHANGE                            | 156.7%    | 151.6%         |
| RECORD YEAR                         | 2007 (89) | 2007 (111,282) |

#### net growth by quarter