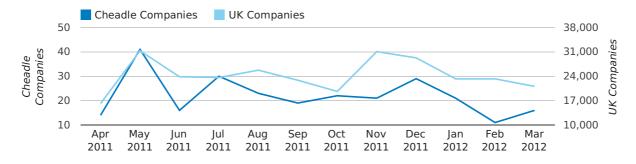

#### Monthly Data (Jan, Feb & Mar 2012)

February 2012 saw a new record in net growth in Cheadle when compared to any previous February.

#### net growth by month

Warning: Division by zero in  $\sqrt{\sqrt{y}}$  website/confidence-reports/includes/parseBlurb.php(96): eval()'d code on line 1 Warning: Division by zero in  $\sqrt{y}$  website/confidence-reports/includes/parseBlurb.php(96): eval()'d code on line 1

|                    | JANUARY   | FEBRUARY  | MARCH     |
|--------------------|-----------|-----------|-----------|
| NET GROWTH IN 2012 | 21        | 28        | 28        |
| NET GROWTH IN 2011 | 0         | 22        | 8         |
| % CHANGE           | 0.0%      | 27.3%     | 250.0%    |
| RECORD YEAR        | 2003 (32) | 2012 (28) | 2007 (46) |