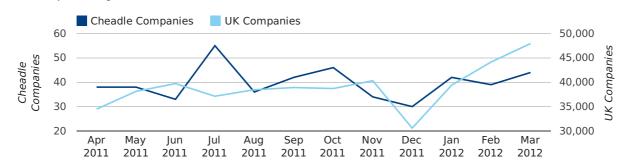

#### Monthly Data (Jan, Feb & Mar 2012)

#### new companies by month

|                       | JANUARY   | FEBRUARY  | MARCH     |
|-----------------------|-----------|-----------|-----------|
| NEW COMPANIES IN 2012 | 42        | 39        | 44        |
| NEW COMPANIES IN 2011 | 36        | 41        | 35        |
| % CHANGE              | 16.7%     | -4.9%     | 25.7%     |
| RECORD YEAR           | 2003 (45) | 2011 (41) | 2007 (62) |