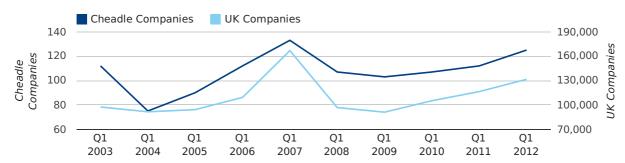

A total of 125 companies were registered in Cheadle during the first quarter of 2012 (Jan 2012 - Mar 2012).

This figure is an increase of 11.6% versus the same period last year (Q1 2011). This figure compares equally to the UK as a whole, which saw an increase of 13.0% against the same period last year.

| FIRST QUARTER (JAN 2012 - MAR 2012) | CHEADLE    | UK             |
|-------------------------------------|------------|----------------|
| 2012                                | 125        | 131,491        |
| 2011                                | 112        | 116,391        |
| % CHANGE                            | 11.6%      | 13.0%          |
| RECORD YEAR                         | 2007 (133) | 2007 (166,814) |

#### new companies by quarter