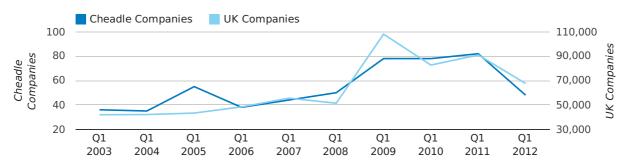

Net company growth for Cheadle during the first quarter of 2012 (Jan 2012 - Mar 2012) was 77 companies.

This represents an increase of 156.7% on the same period last year.

| FIRST QUARTER (JAN 2012 - MAR 2012) | CHEADLE   | UK             |
|-------------------------------------|-----------|----------------|
| 2012                                | 77        | 63,915         |
| 2011                                | 30        | 25,405         |
| % CHANGE                            | 156.7%    | 151.6%         |
| RECORD YEAR                         | 2007 (89) | 2007 (111,282) |

#### net growth by quarter