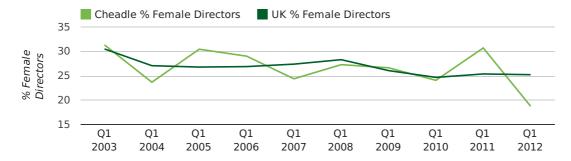

#### director age by quarter

The record first quarter for female directors in Cheadle was in 1861 when 40.0% of all directors were female.

18.8% of all director appointments in Cheadle in the first quarter of 2012 were female. This compares to a UK average of 25.3% for the same period.