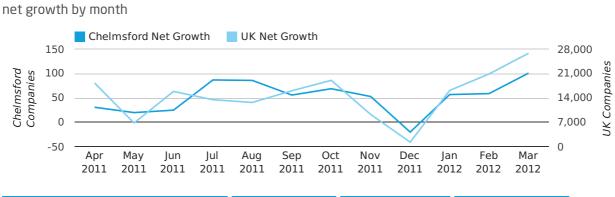

#### Monthly Data (Jan, Feb & Mar 2012)

|                    | JANUARY   | FEBRUARY  | MARCH      |
|--------------------|-----------|-----------|------------|
| NET GROWTH IN 2012 | 57        | 59        | 101        |
| NET GROWTH IN 2011 | -46       | 38        | 81         |
| % CHANGE           | -223.9%   | 55.3%     | 24.7%      |
| RECORD YEAR        | 2005 (77) | 2003 (81) | 2007 (146) |