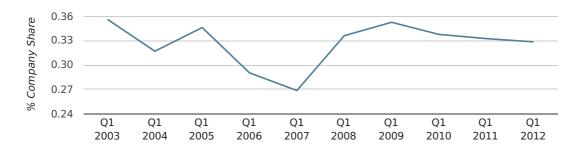

In the first quarter of 2012, Chelmsford formed 0.3% of all UK companies.

| FIRST QUARTER (JAN 2012 - MAR 2012) | CHELMSFORD  |
|-------------------------------------|-------------|
| 2012                                | 0.3%        |
| 2011                                | 0.3%        |
| 2010                                | 0.3%        |
| 2009                                | 0.4%        |
| 2008                                | 0.3%        |
| RECORD YEAR (SINCE 1960)            | 1976 (0.5%) |

company share by quarter

Monthly Data (Jan, Feb & Mar 2012)

company share by month

|                            | JANUARY     | FEBRUARY    | MARCH       |
|----------------------------|-------------|-------------|-------------|
| UK FORMATION SHARE IN 2012 | 0.3%        | 0.3%        | 0.3%        |
| UK FORMATION SHARE IN 2011 | 0.3%        | 0.3%        | 0.4%        |
| % CHANGE                   | 29.1%       | -4.7%       | -14.3%      |
| RECORD YEAR                | 1973 (0.6%) | 1974 (0.9%) | 1971 (0.8%) |