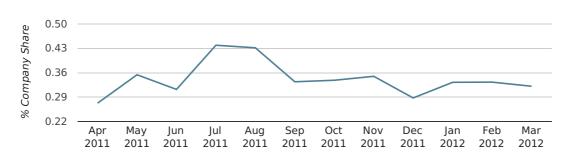

company share by quarter

Monthly Data (Jan, Feb & Mar 2012)

company share by month

|                            | JANUARY     | FEBRUARY    | MARCH       |
|----------------------------|-------------|-------------|-------------|
| UK FORMATION SHARE IN 2012 | 0.3%        | 0.3%        | 0.3%        |
| UK FORMATION SHARE IN 2011 | 0.3%        | 0.3%        | 0.4%        |
| % CHANGE                   | 29.1%       | -4.7%       | -14.3%      |
| RECORD YEAR                | 1973 (0.6%) | 1974 (0.9%) | 1971 (0.8%) |