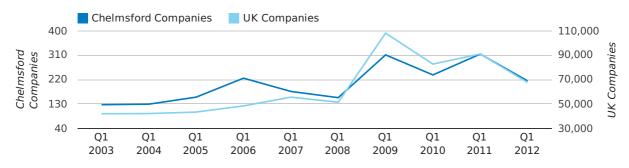

Net company growth for Chelmsford during the first quarter of 2012 (Jan 2012 - Mar 2012) was 217 companies.

This represents an increase of 197.3% on the same period last year.

| FIRST QUARTER (JAN 2012 - MAR 2012) | CHELMSFORD | UK             |
|-------------------------------------|------------|----------------|
| 2012                                | 217        | 63,915         |
| 2011                                | 73         | 25,405         |
| % CHANGE                            | 197.3%     | 151.6%         |
| RECORD YEAR                         | 2007 (272) | 2007 (111,282) |

net growth by quarter