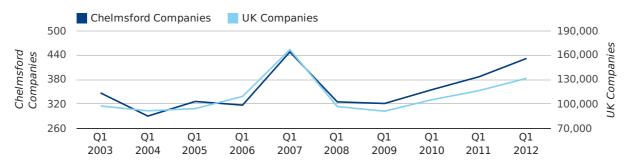

A total of 432 companies were registered in Chelmsford during the first quarter of 2012 (Jan 2012 - Mar 2012).

This figure is an increase of 11.6% versus the same period last year (Q1 2011). This figure compares equally to the UK as a whole, which saw an increase of 13.0% against the same period last year.

| FIRST QUARTER (JAN 2012 - MAR 2012) | CHELMSFORD | UK             |
|-------------------------------------|------------|----------------|
| 2012                                | 432        | 131,491        |
| 2011                                | 387        | 116,391        |
| % CHANGE                            | 11.6%      | 13.0%          |
| RECORD YEAR                         | 2007 (448) | 2007 (166,814) |

#### new companies by quarter