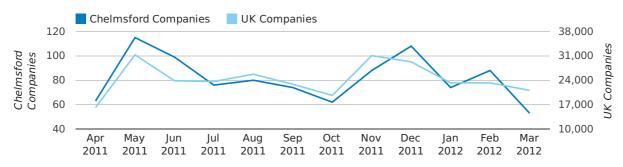

#### Monthly Data (Jan, Feb & Mar 2012)

|                    | JANUARY   | FEBRUARY  | MARCH      |
|--------------------|-----------|-----------|------------|
| NET GROWTH IN 2012 | 57        | 59        | 101        |
| NET GROWTH IN 2011 | -46       | 38        | 81         |
| % CHANGE           | -223.9%   | 55.3%     | 24.7%      |
| RECORD YEAR        | 2005 (77) | 2003 (81) | 2007 (146) |