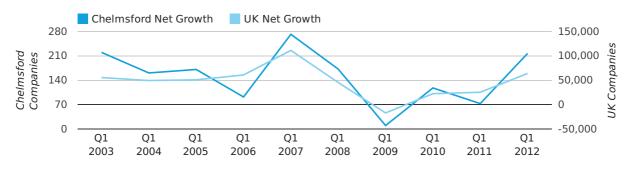

Net company growth for Chelmsford during the first quarter of 2012 (Jan 2012 - Mar 2012) was 217 companies.

This represents an increase of 197.3% on the same period last year.

| FIRST QUARTER (JAN 2012 - MAR 2012) | CHELMSFORD | UK             |
|-------------------------------------|------------|----------------|
| 2012                                | 217        | 63,915         |
| 2011                                | 73         | 25,405         |
| % CHANGE                            | 197.3%     | 151.6%         |
| RECORD YEAR                         | 2007 (272) | 2007 (111,282) |

net growth by quarter