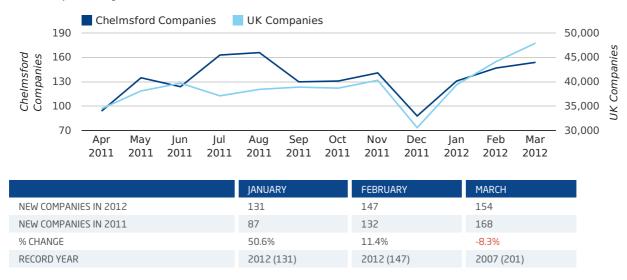

#### Monthly Data (Jan, Feb & Mar 2012)

February 2012 saw a new record in company registrations in Chelmsford when compared to any previous February.

January 2012 saw a new record in company registrations in Chelmsford when compared to any previous January.

#### new companies by month

A total of 215 companies were dissolved in Chelmsford during the first quarter of 2012 (Jan 2012 - Mar 2012).

This figure is a decrease of 31.5% versus the same period last year (Q1 2011). This figure compares well to the UK as a whole, which saw a decrease of 25.7% against the same period last year.