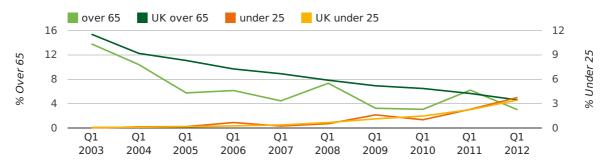

The average age of a director in the first quarter of 2012 was 43.1.

The percentage of directors under the age of 25 was 3.8% compared to the UK figure of 4.6%.

The percentage of directors over the age of 65 was 3.0% compared to the UK figure of 3.5%.