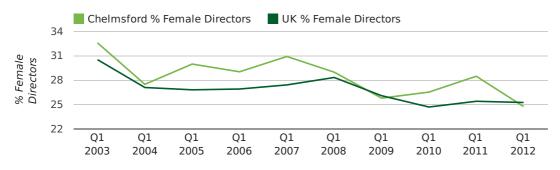

#### director age by quarter

The record first quarter for female directors in Chelmsford was in 1861 when 40.0% of all directors were female.

24.8% of all director appointments in Chelmsford in the first quarter of 2012 were female. This compares to a UK average of 25.3% for the same period.