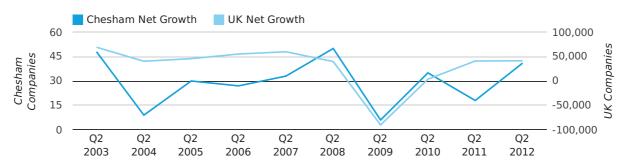

#### net growth by quarter

## Quarterly Data (Q2 Apr-Jun 2012)

Net company growth for Chesham during the second quarter of 2012 (Apr 2012 - Jun 2012) was 41 companies.

This represents an increase of 127.8% on the same period last year.

| SECOND QUARTER (APR 2012 - JUN 2012) | CHESHAM   | UK            |
|--------------------------------------|-----------|---------------|
| 2012                                 | 41        | 41,442        |
| 2011                                 | 18        | 41,020        |
| % CHANGE                             | 127.8%    | 1.0%          |
| RECORD YEAR                          | 2008 (50) | 2003 (69,274) |