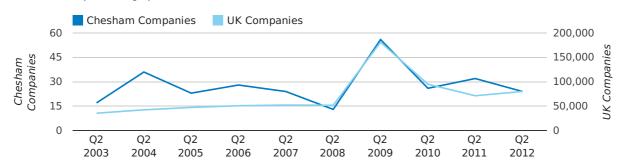

## Quarterly Data (Q2 Apr-Jun 2012)

Net company growth for Chesham during the second quarter of 2012 (Apr 2012 - Jun 2012) was 41 companies.

This represents an increase of 127.8% on the same period last year.

| SECOND QUARTER (APR 2012 - JUN 2012) | CHESHAM   | UK            |
|--------------------------------------|-----------|---------------|
| 2012                                 | 41        | 41,442        |
| 2011                                 | 18        | 41,020        |
| % CHANGE                             | 127.8%    | 1.0%          |
| RECORD YEAR                          | 2008 (50) | 2003 (69,274) |

#### net growth by quarter