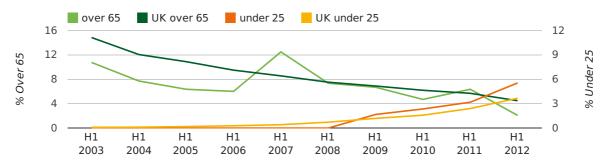

The average age of a director in the first half of 2012 was 41.4.

The percentage of directors under the age of 25 was 5.6% compared to the UK figure of 4.9%.

The percentage of directors over the age of 65 was 2.1% compared to the UK figure of 3.4%.

#### director age by half year