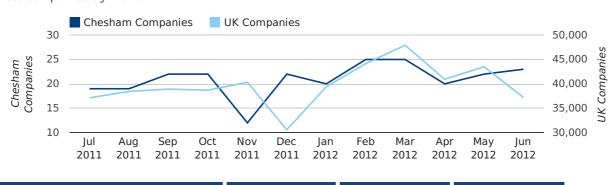

## Quarterly Data (Q2 Apr-Jun 2012)

Q2 2012 saw a new record in company registrations in Chesham when compared to any previous Q2.

A total of 65 companies were registered in Chesham during the second quarter of 2012 (Apr 2012 - Jun 2012).

This figure is an increase of 30.0% versus the same period last year (Q2 2011). This figure compares well to the UK as a whole, which saw an increase of 8.3% against the same period last year.

| SECOND QUARTER (APR 2012 - JUN 2012) | CHESHAM   | UK             |
|--------------------------------------|-----------|----------------|
| 2012                                 | 65        | 121,659        |
| 2011                                 | 50        | 112,344        |
| % CHANGE                             | 30.0%     | 8.3%           |
| RECORD YEAR                          | 2003 (65) | 2012 (121,659) |

Chesham Companies UK Companies 65 130,000 Chesham Companies UK Companies 115,000 60 100,000 55 50 85,000 45 70,000 Q2 2003 2004 2005 2006 2007 2008 2009 2010 2011 2012

new companies by quarter