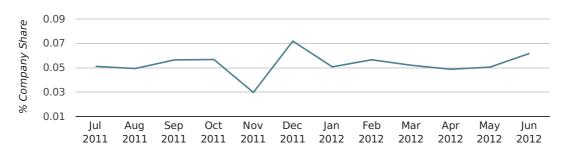

# Monthly Data (Apr, May & Jun 2012)

company share by month

|                            | APRIL       | ΜΑΥ         | JUNE        |
|----------------------------|-------------|-------------|-------------|
| UK FORMATION SHARE IN 2012 | 0.0%        | 0.1%        | 0.1%        |
| UK FORMATION SHARE IN 2011 | 0.1%        | 0.0%        | 0.0%        |
| % CHANGE                   | -35.3%      | 60.6%       | 104.6%      |
| RECORD YEAR                | 1970 (0.3%) | 1969 (0.6%) | 1978 (0.3%) |