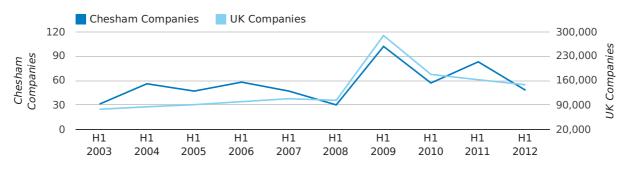

The first half of 2012 saw a new record in net growth in Chesham when compared to any previous first half year.

The first half of 2012 was a record first half year for net growth in Chesham when compared to any half year in history.

In the first half of 2012 the company register for Chesham increased by 87 companies. This figure is 278.3% higher than last year, which compares well to a UK increase of 58.6%.

| HALF YEAR (JAN-JUN) | CHESHAM   | UK             |
|---------------------|-----------|----------------|
| 2012                | 87        | 105,357        |
| 2011                | 23        | 66,425         |
| % CHANGE            | 278.3%    | 58.6%          |
| RECORD YEAR         | 2012 (87) | 2007 (171,296) |

#### net growth by half year