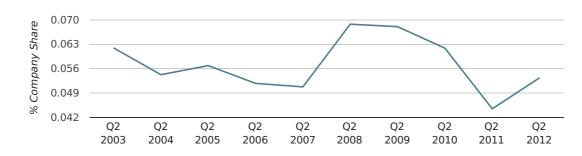

## Quarterly Data (Q2 Apr-Jun 2012)

In the second quarter of 2012, Chesham formed 0.1% of all UK companies.

| SECOND QUARTER (APR 2012 - JUN 2012) | CHESHAM     |
|--------------------------------------|-------------|
| 2012                                 | 0.1%        |
| 2011                                 | 0.0%        |
| 2010                                 | 0.1%        |
| 2009                                 | 0.1%        |
| 2008                                 | 0.1%        |
| RECORD YEAR (SINCE 1960)             | 1969 (0.2%) |

company share by quarter