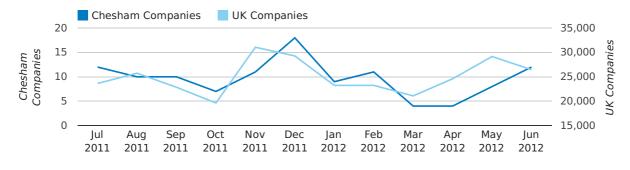

#### new companies by half year

In the first half of 2012 a total of 135 companies were formed in Chesham. This figure is 27.4% higher than last year, which compares well to the UK wide figure of 10.7%.

The highest total for a first half year in Chesham occurred in 2012 when a total of 135 were formed.

| HALF YEAR (JAN-JUN) | CHESHAM    | UK             |
|---------------------|------------|----------------|
| 2012                | 135        | 253,150        |
| 2011                | 106        | 228,735        |
| % CHANGE            | 27.4%      | 10.7%          |
| RECORD YEAR         | 2012 (135) | 2007 (279,097) |