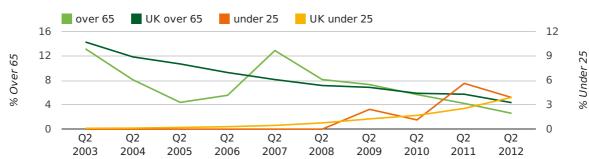

The average age of a director in the first half of 2012 was 41.4.

The percentage of directors under the age of 25 was 5.6% compared to the UK figure of 4.9%.

The percentage of directors over the age of 65 was 2.1% compared to the UK figure of 3.4%.

#### Quarterly Data (Q2 Apr-Jun 2012)

The average age of a director in the second quarter of 2012 was 43.1.

The percentage of directors under the age of 25 was 3.9% compared to the UK figure of 5.2%.

The percentage of directors over the age of 65 was 2.6% compared to the UK figure of 3.3%.