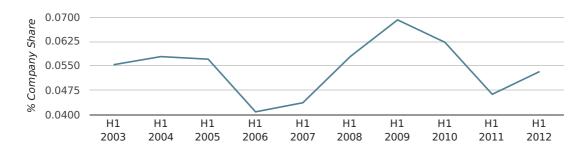

#### net growth by month

In the first half of 2012 Chesham formed 0.1% of all UK companies. This is more than the 2011 figure of 0.0%.

| HALF YEAR (JAN-JUN)      | CHESHAM     |
|--------------------------|-------------|
| 2012                     | 0.1%        |
| 2011                     | 0.0%        |
| 2010                     | 0.1%        |
| 2009                     | 0.1%        |
| 2008                     | 0.1%        |
| RECORD YEAR (SINCE 1960) | 1964 (0.2%) |

company share by half year