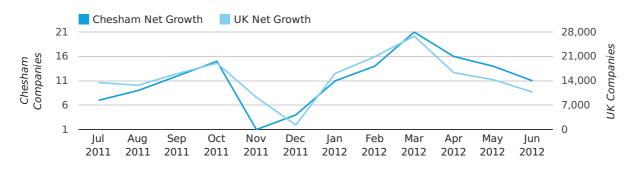

#### net growth by month

In the first half of 2012 Chesham formed 0.1% of all UK companies. This is more than the 2011 figure of 0.0%.

| HALF YEAR (JAN-JUN)      | CHESHAM     |
|--------------------------|-------------|
| 2012                     | 0.1%        |
| 2011                     | 0.0%        |
| 2010                     | 0.1%        |
| 2009                     | 0.1%        |
| 2008                     | 0.1%        |
| RECORD YEAR (SINCE 1960) | 1964 (0.2%) |

## Monthly Data (Apr, May & Jun 2012)

|                    | APRIL     | MAY       | JUNE      |
|--------------------|-----------|-----------|-----------|
| NET GROWTH IN 2012 | 16        | 14        | 11        |
| NET GROWTH IN 2011 | 19        | 1         | -2        |
| % CHANGE           | -15.8%    | 1,300.0%  | -650.0%   |
| RECORD YEAR        | 2008 (24) | 2003 (18) | 2008 (19) |