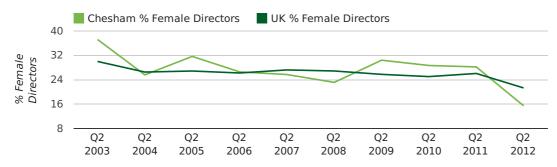

## Quarterly Data (Q2 Apr-Jun 2012)

The record second quarter for female directors in Chesham was in 1866 when 66.7% of all directors were female.

15.5% of all director appointments in Chesham in the second quarter of 2012 were female. This compares to a UK average of 21.3% for the same period.

#### director gender by quarter