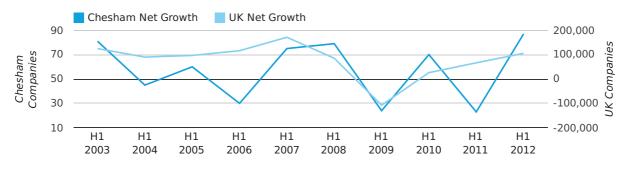

#### net growth by half year

In the first half of 2012 the company register for Chesham increased by 87 companies. This figure is 278.3% higher than last year, which compares well to a UK increase of 58.6%.

| HALF YEAR (JAN-JUN) | CHESHAM   | UK             |
|---------------------|-----------|----------------|
| 2012                | 87        | 105,357        |
| 2011                | 23        | 66,425         |
| % CHANGE            | 278.3%    | 58.6%          |
| RECORD YEAR         | 2012 (87) | 2007 (171,296) |