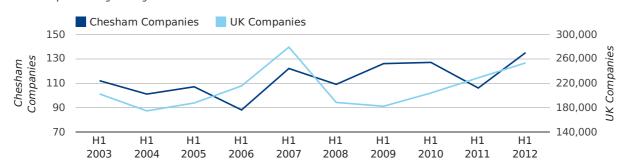

The first half of 2012 saw a new record in company registrations in Chesham when compared to any previous first half year.

The first half of 2012 was a record first half year for company registrations in Chesham when compared to any half year in history.

In the first half of 2012 a total of 135 companies were formed in Chesham. This figure is 27.4% higher than last year, which compares well to the UK wide figure of 10.7%.

The highest total for a first half year in Chesham occurred in 2012 when a total of 135 were formed.

| HALF YEAR (JAN-JUN) | CHESHAM    | UK             |
|---------------------|------------|----------------|
| 2012                | 135        | 253,150        |
| 2011                | 106        | 228,735        |
| % CHANGE            | 27.4%      | 10.7%          |
| RECORD YEAR         | 2012 (135) | 2007 (279,097) |

#### new companies by half year