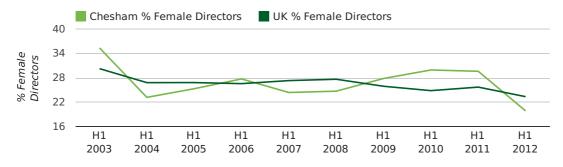

#### director age by quarter

The record first half year for female directors in Chesham was 1861 when 40.0% of all directors were female.

19.9% of all director appointments in Chesham in the first half of 2012 were female. This compares to a UK average of 23.4% for the same period.

#### director gender by half year