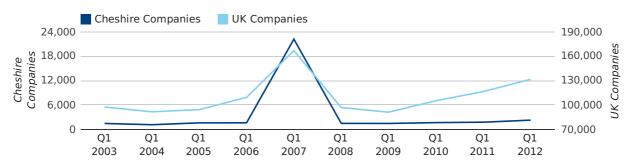

A total of 2,247 companies were registered in Cheshire during the first quarter of 2012 (Jan 2012 - Mar 2012).

This figure is an increase of 29.1% versus the same period last year (Q1 2011). This figure compares well to the UK as a whole, which saw an increase of 13.0% against the same period last year.

| FIRST QUARTER (JAN 2012 - MAR 2012) | CHESHIRE      | UK             |
|-------------------------------------|---------------|----------------|
| 2012                                | 2,247         | 131,491        |
| 2011                                | 1,741         | 116,391        |
| % CHANGE                            | 29.1%         | 13.0%          |
| RECORD YEAR                         | 2007 (22,180) | 2007 (166,814) |

#### new companies by quarter