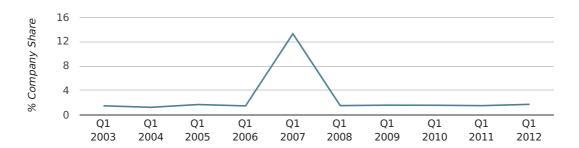

In the first quarter of 2012, Cheshire formed 1.7% of all UK companies.

| FIRST QUARTER (JAN 2012 - MAR 2012) | CHESHIRE     |
|-------------------------------------|--------------|
| 2012                                | 1.7%         |
| 2011                                | 1.5%         |
| 2010                                | 1.6%         |
| 2009                                | 1.6%         |
| 2008                                | 1.5%         |
| RECORD YEAR (SINCE 1960)            | 2007 (13.3%) |

#### company share by quarter