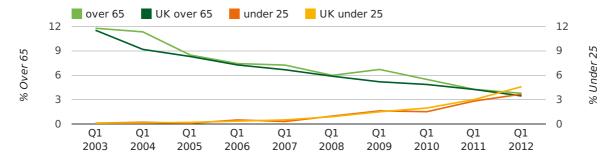

The average age of a director in the first quarter of 2012 was 44.5.

The percentage of directors under the age of 25 was 3.7% compared to the UK figure of 4.6%.

The percentage of directors over the age of 65 was 3.8% compared to the UK figure of 3.5%.

#### director age by quarter