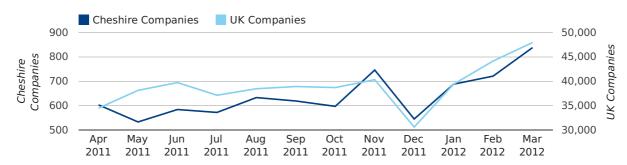

A total of 2,247 companies were registered in Cheshire during the first quarter of 2012 (Jan 2012 - Mar 2012).

This figure is an increase of 29.1% versus the same period last year (Q1 2011). This figure compares well to the UK as a whole, which saw an increase of 13.0% against the same period last year.

#### Monthly Data (Jan, Feb & Mar 2012)

#### new companies by month

|                       | JANUARY      | FEBRUARY      | MARCH        |
|-----------------------|--------------|---------------|--------------|
| NEW COMPANIES IN 2012 | 688          | 721           | 838          |
| NEW COMPANIES IN 2011 | 490          | 577           | 674          |
| % CHANGE              | 40.4%        | 25.0%         | 24.3%        |
| RECORD YEAR           | 2007 (1,872) | 2007 (14,371) | 2007 (5,937) |