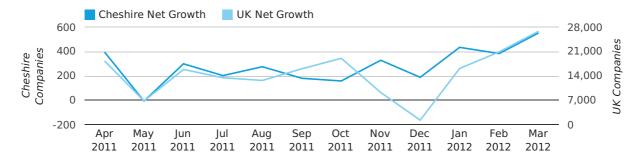

### Monthly Data (Jan, Feb & Mar 2012)

#### net growth by month

|                    | JANUARY      | FEBRUARY      | MARCH        |
|--------------------|--------------|---------------|--------------|
| NET GROWTH IN 2012 | 435          | 384           | 553          |
| NET GROWTH IN 2011 | 17           | 238           | 294          |
| % CHANGE           | 2,458.8%     | 61.3%         | 88.1%        |
| RECORD YEAR        | 2007 (1,629) | 2007 (14,178) | 2007 (5,717) |