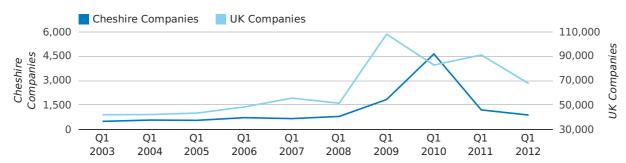

A total of 875 companies were dissolved in Cheshire during the first quarter of 2012 (Jan 2012 - Mar 2012).

This figure is a decrease of 26.6% versus the same period last year (Q1 2011). This figure compares well to the UK as a whole, which saw a decrease of 25.7% against the same period last year.

| FIRST QUARTER (JAN 2012 - MAR 2012) | CHESHIRE     | UK             |
|-------------------------------------|--------------|----------------|
| 2012                                | 875          | 67,576         |
| 2011                                | 1,192        | 90,986         |
| % CHANGE                            | -26.6%       | -25.7%         |
| RECORD YEAR                         | 2010 (4,637) | 2009 (108,060) |

#### dissolved companies by quarter