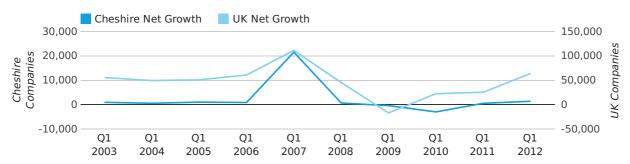

Net company growth for Cheshire during the first quarter of 2012 (Jan 2012 - Mar 2012) was 1,372 companies.

This represents an increase of 149.9% on the same period last year.

| FIRST QUARTER (JAN 2012 - MAR 2012) | CHESHIRE      | UK             |
|-------------------------------------|---------------|----------------|
| 2012                                | 1,372         | 63,915         |
| 2011                                | 549           | 25,405         |
| % CHANGE                            | 149.9%        | 151.6%         |
| RECORD YEAR                         | 2007 (21,524) | 2007 (111,282) |

#### net growth by quarter