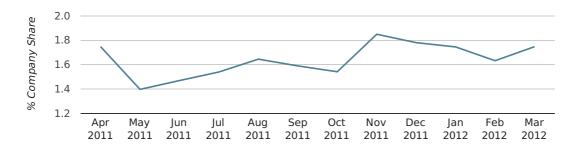

# Monthly Data (Jan, Feb & Mar 2012)

# company share by month

|                            | JANUARY     | FEBRUARY     | MARCH       |
|----------------------------|-------------|--------------|-------------|
| UK FORMATION SHARE IN 2012 | 1.7%        | 1.6%         | 1.7%        |
| UK FORMATION SHARE IN 2011 | 1.5%        | 1.5%         | 1.5%        |
| % CHANGE                   | 20.4%       | 6.9%         | 16.3%       |
| RECORD YEAR                | 2007 (4.6%) | 2007 (24.7%) | 2007 (8.8%) |