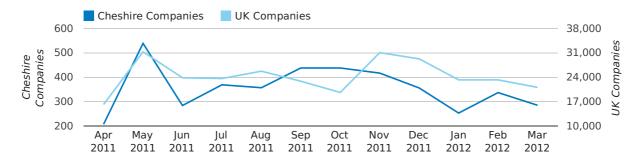

A total of 875 companies were dissolved in Cheshire during the first quarter of 2012 (Jan 2012 - Mar 2012).

This figure is a decrease of 26.6% versus the same period last year (Q1 2011). This figure compares well to the UK as a whole, which saw a decrease of 25.7% against the same period last year.

#### Monthly Data (Jan, Feb & Mar 2012)

#### dissolved companies by month

|                          | JANUARY      | FEBRUARY   | MARCH        |
|--------------------------|--------------|------------|--------------|
| CLOSED COMPANIES IN 2012 | 253          | 337        | 285          |
| CLOSED COMPANIES IN 2011 | 473          | 339        | 380          |
| % CHANGE                 | -46.5%       | -0.6%      | -25%         |
| RECORD YEAR              | 2010 (3,685) | 2008 (466) | 2009 (1,355) |