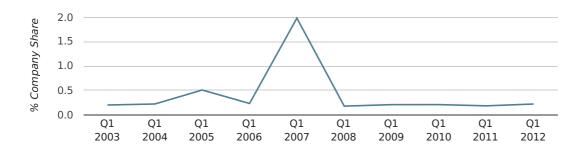

In the first quarter of 2012, Chester formed 0.2% of all UK companies.

| FIRST QUARTER (JAN 2012 - MAR 2012) | CHESTER     |
|-------------------------------------|-------------|
| 2012                                | 0.2%        |
| 2011                                | 0.2%        |
| 2010                                | 0.2%        |
| 2009                                | 0.2%        |
| 2008                                | 0.2%        |
| RECORD YEAR (SINCE 1960)            | 2007 (2.0%) |

#### company share by quarter