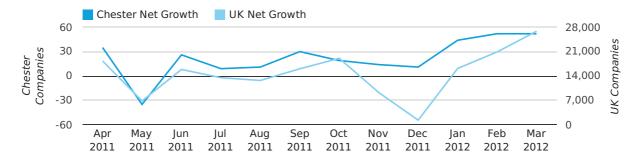

Net company growth for Chester during the first quarter of 2012 (Jan 2012 - Mar 2012) was 148 companies.

This represents an increase of 221.7% on the same period last year.

| FIRST QUARTER (JAN 2012 - MAR 2012) | CHESTER      | UK             |
|-------------------------------------|--------------|----------------|
| 2012                                | 148          | 63,915         |
| 2011                                | 46           | 25,405         |
| % CHANGE                            | 221.7%       | 151.6%         |
| RECORD YEAR                         | 2007 (3,212) | 2007 (111,282) |

### Monthly Data (Jan, Feb & Mar 2012)

#### net growth by month

|                    | JANUARY   | FEBRUARY   | MARCH        |
|--------------------|-----------|------------|--------------|
| NET GROWTH IN 2012 | 44        | 52         | 52           |
| NET GROWTH IN 2011 | 16        | 4          | 26           |
| % CHANGE           | 175.0%    | 1,200.0%   | 100.0%       |
| RECORD YEAR        | 2007 (69) | 2007 (533) | 2007 (2,610) |