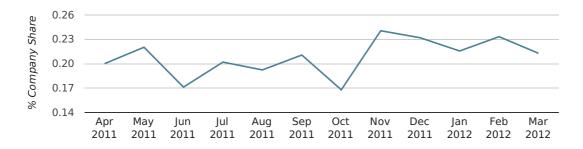

In the first quarter of 2012, Chester formed 0.2% of all UK companies.

| FIRST QUARTER (JAN 2012 - MAR 2012) | CHESTER     |
|-------------------------------------|-------------|
| 2012                                | 0.2%        |
| 2011                                | 0.2%        |
| 2010                                | 0.2%        |
| 2009                                | 0.2%        |
| 2008                                | 0.2%        |
| RECORD YEAR (SINCE 1960)            | 2007 (2.0%) |

## Monthly Data (Jan, Feb & Mar 2012)

#### company share by month

|                            | JANUARY     | FEBRUARY    | MARCH       |
|----------------------------|-------------|-------------|-------------|
| UK FORMATION SHARE IN 2012 | 0.2%        | 0.2%        | 0.2%        |
| UK FORMATION SHARE IN 2011 | 0.2%        | 0.2%        | 0.2%        |
| % CHANGE                   | -1.6%       | 25.8%       | 38.3%       |
| RECORD YEAR                | 1962 (0.6%) | 2007 (1.0%) | 2007 (3.9%) |