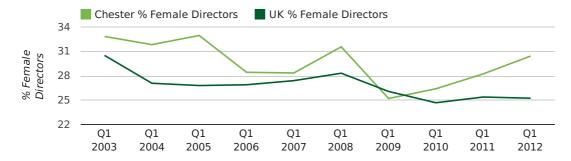

#### director age by quarter

The record first quarter for female directors in Chester was in 1861 when 40.0% of all directors were female.

30.4% of all director appointments in Chester in the first quarter of 2012 were female. This compares to a UK average of 25.3% for the same period.