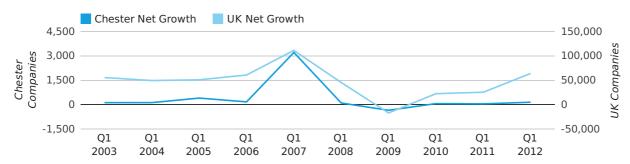

Net company growth for Chester during the first quarter of 2012 (Jan 2012 - Mar 2012) was 148 companies.

This represents an increase of 221.7% on the same period last year.

| FIRST QUARTER (JAN 2012 - MAR 2012) | CHESTER      | UK             |
|-------------------------------------|--------------|----------------|
| 2012                                | 148          | 63,915         |
| 2011                                | 46           | 25,405         |
| % CHANGE                            | 221.7%       | 151.6%         |
| RECORD YEAR                         | 2007 (3,212) | 2007 (111,282) |

#### net growth by quarter