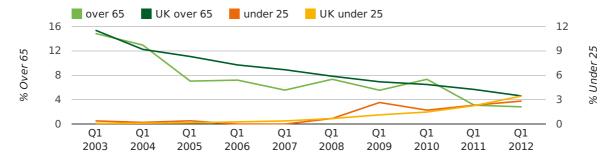

The average age of a director in the first quarter of 2012 was 44.0.

The percentage of directors under the age of 25 was 2.8% compared to the UK figure of 4.6%.

The percentage of directors over the age of 65 was 2.8% compared to the UK figure of 3.5%.