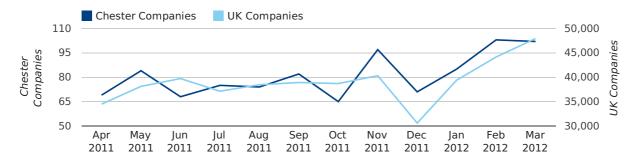

A total of 290 companies were registered in Chester during the first quarter of 2012 (Jan 2012 - Mar 2012).

This figure is an increase of 36.2% versus the same period last year (Q1 2011). This figure compares well to the UK as a whole, which saw an increase of 13.0% against the same period last year.

#### Monthly Data (Jan, Feb & Mar 2012)

#### new companies by month

|                       | JANUARY   | FEBRUARY   | MARCH        |
|-----------------------|-----------|------------|--------------|
| NEW COMPANIES IN 2012 | 85        | 103        | 102          |
| NEW COMPANIES IN 2011 | 74        | 70         | 69           |
| % CHANGE              | 14.9%     | 47.1%      | 47.8%        |
| RECORD YEAR           | 2007 (95) | 2007 (561) | 2007 (2,651) |