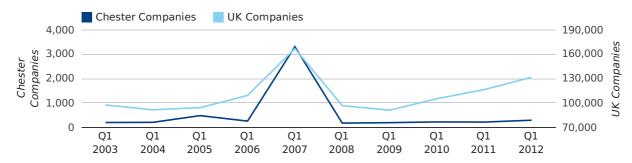

A total of 290 companies were registered in Chester during the first quarter of 2012 (Jan 2012 - Mar 2012).

This figure is an increase of 36.2% versus the same period last year (Q1 2011). This figure compares well to the UK as a whole, which saw an increase of 13.0% against the same period last year.

| FIRST QUARTER (JAN 2012 - MAR 2012) | CHESTER      | UK             |
|-------------------------------------|--------------|----------------|
| 2012                                | 290          | 131,491        |
| 2011                                | 213          | 116,391        |
| % CHANGE                            | 36.2%        | 13.0%          |
| RECORD YEAR                         | 2007 (3,307) | 2007 (166,814) |

#### new companies by quarter