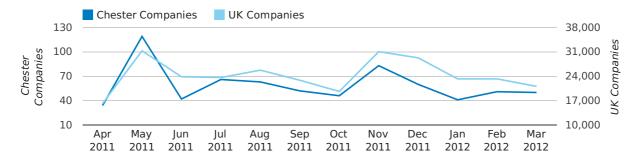

A total of 142 companies were dissolved in Chester during the first quarter of 2012 (Jan 2012 - Mar 2012).

This figure is a decrease of 15.0% versus the same period last year (Q1 2011). This figure compares poorly to the UK as a whole, which saw a decrease of 25.7% against the same period last year.

#### Monthly Data (Jan, Feb & Mar 2012)

dissolved companies by month

|                          | JANUARY   | FEBRUARY  | MARCH      |
|--------------------------|-----------|-----------|------------|
| CLOSED COMPANIES IN 2012 | 41        | 51        | 50         |
| CLOSED COMPANIES IN 2011 | 58        | 66        | 43         |
| % CHANGE                 | -29.3%    | -22.7%    | 16%        |
| RECORD YEAR              | 2011 (58) | 2011 (66) | 2009 (482) |