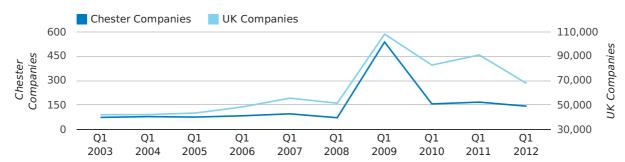

A total of 142 companies were dissolved in Chester during the first quarter of 2012 (Jan 2012 - Mar 2012).

This figure is a decrease of 15.0% versus the same period last year (Q1 2011). This figure compares poorly to the UK as a whole, which saw a decrease of 25.7% against the same period last year.

| FIRST QUARTER (JAN 2012 - MAR 2012) | CHESTER    | UK             |
|-------------------------------------|------------|----------------|
| 2012                                | 142        | 67,576         |
| 2011                                | 167        | 90,986         |
| % CHANGE                            | -15.0%     | -25.7%         |
| RECORD YEAR                         | 2009 (537) | 2009 (108,060) |

#### dissolved companies by quarter