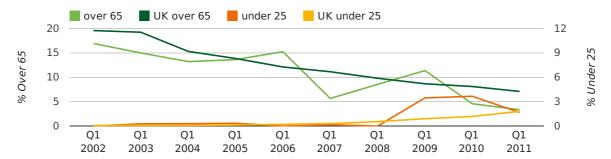

The average age of a director in the first quarter of 2011 was 46.1.

The percentage of directors under the age of 25 was 1.7% compared to the UK figure of 3.0%.

The percentage of directors over the age of 65 was 3.4% compared to the UK figure of 4.3%.

#### director age by quarter

The record first quarter for female directors in Chichester was in 1861 when 40.0% of all directors were female.

26.8% of all director appointments in Chichester in the first quarter of 2011 were female. This compares to a UK average of 25.4% for the same period.