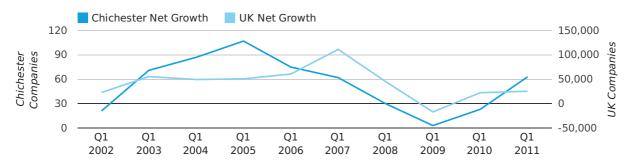

Net company growth for Chichester during the first quarter of 2011 (Jan 2011 - Mar 2011) was 63 companies.

This represents an increase of 173.9% on the same period last year.

| FIRST QUARTER (JAN 2011 - MAR 2011) | CHICHESTER | UK             |
|-------------------------------------|------------|----------------|
| 2011                                | 63         | 25,405         |
| 2010                                | 23         | 22,460         |
| % CHANGE                            | 173.9%     | 13.1%          |
| RECORD YEAR                         | 2005 (107) | 2007 (111,282) |