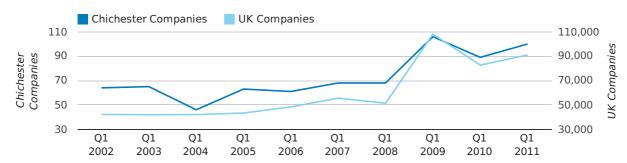

A total of 100 companies were dissolved in Chichester during the first quarter of 2011 (Jan 2011 - Mar 2011).

This figure is an increase of 12.4% versus the same period last year (Q1 2010). This figure compares poorly to the UK as a whole, which saw an increase of 10.0% against the same period last year.

| FIRST QUARTER (JAN 2011 - MAR 2011) | CHICHESTER | UK             |
|-------------------------------------|------------|----------------|
| 2011                                | 100        | 90,986         |
| 2010                                | 89         | 82,677         |
| % CHANGE                            | 12.4%      | 10.0%          |
| RECORD YEAR                         | 2009 (106) | 2009 (108,060) |

#### dissolved companies by quarter