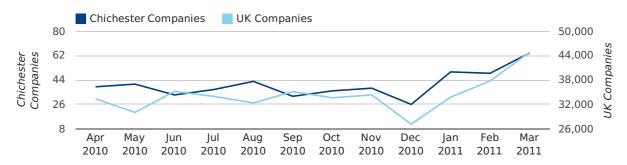

#### Monthly Data (Jan, Feb & Mar 2011)

January 2011 saw a new record in company registrations in Chichester when compared to any previous January.

#### new companies by month

|                       | JANUARY   | FEBRUARY   | MARCH     |
|-----------------------|-----------|------------|-----------|
| NEW COMPANIES IN 2011 | 50        | 49         | 64        |
| NEW COMPANIES IN 2010 | 23        | 39         | 50        |
| % CHANGE              | 117.4%    | 25.6%      | 28.0%     |
| RECORD YEAR           | 2011 (50) | 2005 (105) | 2007 (67) |