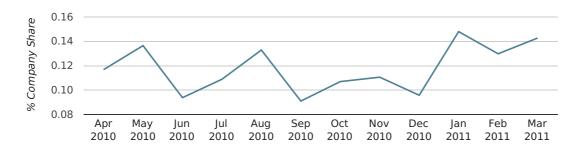

In the first quarter of 2011, Chichester formed 0.1% of all UK companies.

| FIRST QUARTER (JAN 2011 - MAR 2011) | CHICHESTER  |
|-------------------------------------|-------------|
| 2011                                | 0.1%        |
| 2010                                | 0.1%        |
| 2009                                | 0.1%        |
| 2008                                | 0.1%        |
| 2007                                | 0.1%        |
| RECORD YEAR (SINCE 1960)            | 1974 (0.3%) |

#### company share by quarter

## Monthly Data (Jan, Feb & Mar 2011)

#### company share by month

|                            | JANUARY     | FEBRUARY    | MARCH       |
|----------------------------|-------------|-------------|-------------|
| UK FORMATION SHARE IN 2011 | 0.1%        | 0.1%        | 0.1%        |
| UK FORMATION SHARE IN 2010 | 0.1%        | 0.1%        | 0.1%        |
| % CHANGE                   | 87.6%       | 10.6%       | 22.1%       |
| RECORD YEAR                | 1969 (0.4%) | 1978 (0.5%) | 1986 (0.4%) |