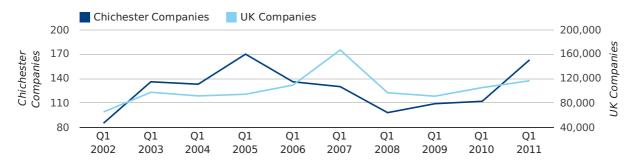

#### contents

A total of 163 companies were registered in Chichester during the first quarter of 2011 (Jan 2011 - Mar 2011).

This figure is an increase of 45.5% versus the same period last year (Q1 2010). This figure compares well to the UK as a whole, which saw an increase of 10.7% against the same period last year.

| FIRST QUARTER (JAN 2011 - MAR 2011) | CHICHESTER | UK             |
|-------------------------------------|------------|----------------|
| 2011                                | 163        | 116,391        |
| 2010                                | 112        | 105,137        |
| % CHANGE                            | 45.5%      | 10.7%          |
| RECORD YEAR                         | 2005 (170) | 2007 (166,814) |

#### new companies by quarter