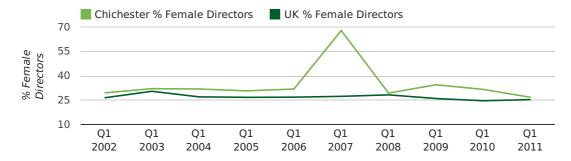

#### director age by quarter

The record first quarter for female directors in Chichester was in 1861 when 40.0% of all directors were female.

26.8% of all director appointments in Chichester in the first quarter of 2011 were female. This compares to a UK average of 25.4% for the same period.

#### director gender by quarter

naming trends  $\operatorname{duport} \omega$ 