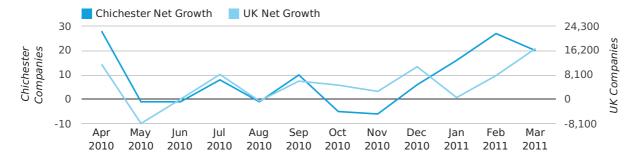

### Monthly Data (Jan, Feb & Mar 2011)

#### net growth by month

|                    | JANUARY   | FEBRUARY  | MARCH     |
|--------------------|-----------|-----------|-----------|
| NET GROWTH IN 2011 | 16        | 27        | 20        |
| NET GROWTH IN 2010 | -4        | 17        | 10        |
| % CHANGE           | -500.0%   | 58.8%     | 100.0%    |
| RECORD YEAR        | 1999 (24) | 2005 (81) | 2007 (49) |