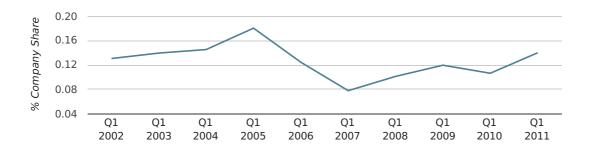

In the first quarter of 2011, Chichester formed 0.1% of all UK companies.

| FIRST QUARTER (JAN 2011 - MAR 2011) | CHICHESTER  |
|-------------------------------------|-------------|
| 2011                                | 0.1%        |
| 2010                                | 0.1%        |
| 2009                                | 0.1%        |
| 2008                                | 0.1%        |
| 2007                                | 0.1%        |
| RECORD YEAR (SINCE 1960)            | 1974 (0.3%) |

#### company share by quarter