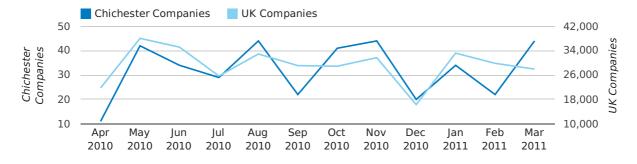

#### Monthly Data (Jan, Feb & Mar 2011)

January 2011 saw a new record in company registrations in Chichester when compared to any previous January.

#### Monthly Data (Jan, Feb & Mar 2011)

January 2011 saw a new record in company closures in Chichester when compared to any previous January.