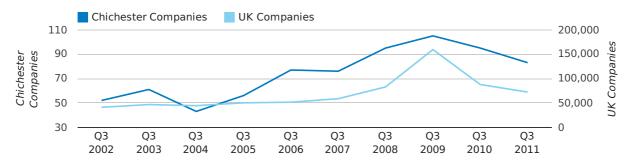

A total of 83 companies were dissolved in Chichester during the third quarter of 2011 (Jul 2011 - Sep 2011).

This figure is a decrease of 12.6% versus the same period last year (Q3 2010). This figure compares poorly to the UK as a whole, which saw a decrease of 17.6% against the same period last year.

| THIRD QUARTER (JUL 2011 - SEP 2011) | CHICHESTER | UK             |
|-------------------------------------|------------|----------------|
| 2011                                | 83         | 72,230         |
| 2010                                | 95         | 87,705         |
| % CHANGE                            | -12.6%     | -17.6%         |
| RECORD YEAR                         | 2001 (105) | 2009 (159,401) |

dissolved companies by guarter