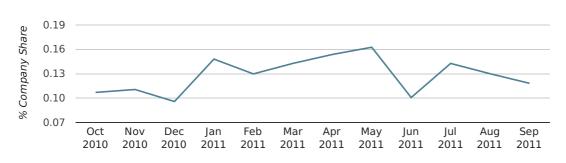

company share by quarter

Monthly Data (Jul, Aug & Sep 2011)

company share by month

|                            | JULY        | AUGUST      | SEPTEMBER   |
|----------------------------|-------------|-------------|-------------|
| UK FORMATION SHARE IN 2011 | 0.1%        | 0.1%        | 0.1%        |
| UK FORMATION SHARE IN 2010 | 0.1%        | 0.1%        | 0.1%        |
| % CHANGE                   | 31.0%       | -2.2%       | 29.9%       |
| RECORD YEAR                | 1964 (0.5%) | 1960 (0.4%) | 1966 (0.5%) |