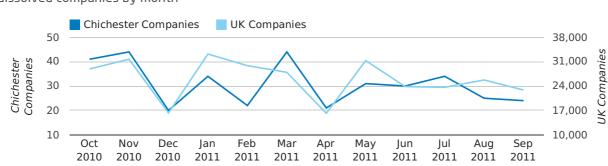

## Monthly Data (Jul, Aug & Sep 2011)

July 2011 saw a new record in company closures in Chichester when compared to any previous July.

#### dissolved companies by month

|                          | JULY      | AUGUST    | SEPTEMBER |
|--------------------------|-----------|-----------|-----------|
| CLOSED COMPANIES IN 2011 | 34        | 25        | 24        |
| CLOSED COMPANIES IN 2010 | 29        | 44        | 22        |
| % CHANGE                 | 17.2%     | -43.2%    | 9%        |
| RECORD YEAR              | 2011 (34) | 2008 (69) | 2009 (53) |