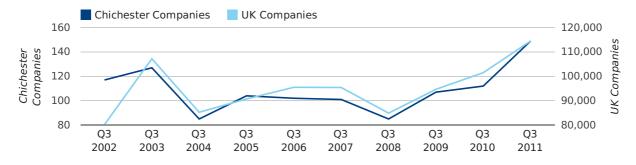

Q3 2011 saw a new record in company registrations in Chichester when compared to any previous Q3.

A total of 149 companies were registered in Chichester during the third quarter of 2011 (Jul 2011 - Sep 2011).

This figure is an increase of 33.0% versus the same period last year (Q3 2010). This figure compares well to the UK as a whole, which saw an increase of 12.8% against the same period last year.

| THIRD QUARTER (JUL 2011 - SEP 2011) | CHICHESTER | UK             |
|-------------------------------------|------------|----------------|
| 2011                                | 149        | 114,512        |
| 2010                                | 112        | 101,492        |
| % CHANGE                            | 33.0%      | 12.8%          |
| RECORD YEAR                         | 2011 (149) | 2011 (114,512) |

#### new companies by quarter