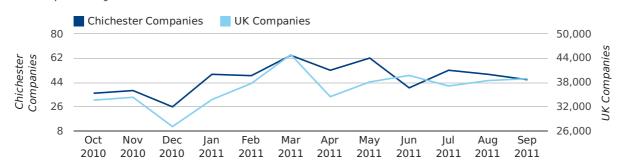

## Monthly Data (Jul, Aug & Sep 2011)

September 2011 saw a new record in company registrations in Chichester when compared to any previous September.

August 2011 saw a new record in company registrations in Chichester when compared to any previous August.

July 2011 saw a new record in company registrations in Chichester when compared to any previous July.

#### new companies by month

|                       | JULY      | AUGUST    | SEPTEMBER |
|-----------------------|-----------|-----------|-----------|
| NEW COMPANIES IN 2011 | 53        | 50        | 46        |
| NEW COMPANIES IN 2010 | 37        | 43        | 32        |
| % CHANGE              | 43.2%     | 16.3%     | 43.8%     |
| RECORD YEAR           | 2011 (53) | 2011 (50) | 2011 (46) |