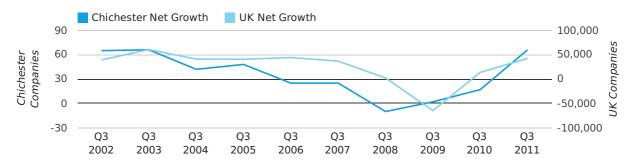

Q3 2011 saw a new record in net growth in Chichester when compared to any previous Q3.

Net company growth for Chichester during the third quarter of 2011 (Jul 2011 - Sep 2011) was 66 companies.

This represents an increase of 288.2% on the same period last year.

| THIRD QUARTER (JUL 2011 - SEP 2011) | CHICHESTER | UK            |
|-------------------------------------|------------|---------------|
| 2011                                | 66         | 42,282        |
| 2010                                | 17         | 13,787        |
| % CHANGE                            | 288.2%     | 206.7%        |
| RECORD YEAR                         | 2003 (66)  | 2003 (60,597) |

#### net growth by quarter