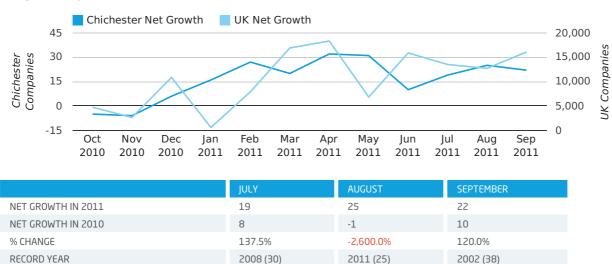

## Monthly Data (Jul, Aug & Sep 2011)

August 2011 saw a new record in net growth in Chichester when compared to any previous August.

#### net growth by month

In the third quarter of 2011, Chichester formed 0.1% of all UK companies.

| THIRD QUARTER (JUL 2011 - SEP 2011) | CHICHESTER  |
|-------------------------------------|-------------|
| 2011                                | 0.1%        |
| 2010                                | 0.1%        |
| 2009                                | 0.1%        |
| 2008                                | 0.1%        |
| 2007                                | 0.1%        |
| RECORD YEAR (SINCE 1960)            | 1969 (0.4%) |