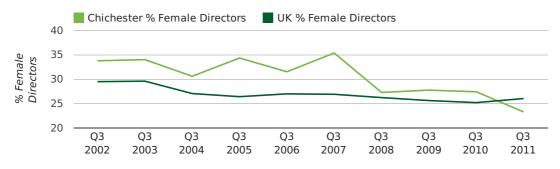

#### director age by quarter

The record third quarter for female directors in Chichester was in 1862 when 50.0% of all directors were female.

23.3% of all director appointments in Chichester in the third quarter of 2011 were female. This compares to a UK average of 26.0% for the same period.