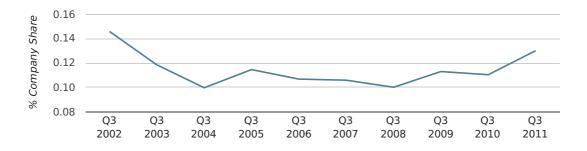

#### net growth by month

In the third quarter of 2011, Chichester formed 0.1% of all UK companies.

| THIRD QUARTER (JUL 2011 - SEP 2011) | CHICHESTER  |
|-------------------------------------|-------------|
| 2011                                | 0.1%        |
| 2010                                | 0.1%        |
| 2009                                | 0.1%        |
| 2008                                | 0.1%        |
| 2007                                | 0.1%        |
| RECORD YEAR (SINCE 1960)            | 1969 (0.4%) |

company share by quarter

Monthly Data (Jul, Aug & Sep 2011)

company share by month

|                            | JULY        | AUGUST      | SEPTEMBER   |
|----------------------------|-------------|-------------|-------------|
| UK FORMATION SHARE IN 2011 | 0.1%        | 0.1%        | 0.1%        |
| UK FORMATION SHARE IN 2010 | 0.1%        | 0.1%        | 0.1%        |
| % CHANGE                   | 31.0%       | -2.2%       | 29.9%       |
| RECORD YEAR                | 1964 (0.5%) | 1960 (0.4%) | 1966 (0.5%) |