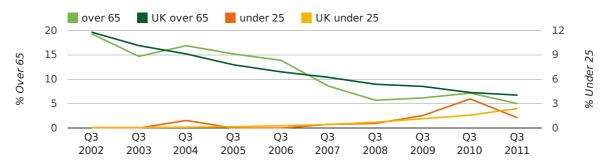

The average age of a director in the third quarter of 2011 was 45.1.

The percentage of directors under the age of 25 was 1.3% compared to the UK figure of 4.0%.

The percentage of directors over the age of 65 was 5.0% compared to the UK figure of 4.1%.