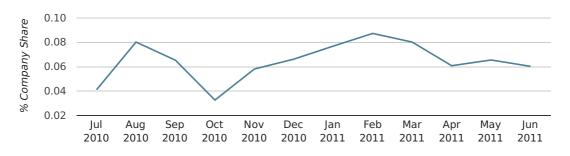

## Monthly Data (Apr, May & Jun 2011)

company share by month

|                            | APRIL       | ΜΑΥ         | JUNE        |
|----------------------------|-------------|-------------|-------------|
| UK FORMATION SHARE IN 2011 | 0.1%        | 0.1%        | 0.1%        |
| UK FORMATION SHARE IN 2010 | 0.1%        | 0.1%        | 0.1%        |
| % CHANGE                   | 1.7%        | -6.2%       | 11.9%       |
| RECORD YEAR                | 1973 (0.3%) | 1960 (0.3%) | 1968 (0.3%) |