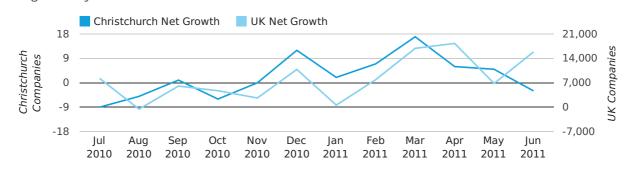

## Monthly Data (Apr, May & Jun 2011)

|                    | APRIL     | MAY       | JUNE      |
|--------------------|-----------|-----------|-----------|
| NET GROWTH IN 2011 | 6         | 5         | -3        |
| NET GROWTH IN 2010 | -6        | -9        | -10       |
| % CHANGE           | -200.0%   | -155.6%   | -70.0%    |
| RECORD YEAR        | 2007 (25) | 2004 (17) | 1999 (16) |

net growth by month

In the first half of 2011 Christchurch formed 0.1% of all UK companies. This is the same as the 2010 figure of 0.1%.

| HALF YEAR (JAN-JUN)      | CHRISTCHURCH |
|--------------------------|--------------|
| 2011                     | 0.1%         |
| 2010                     | 0.1%         |
| 2009                     | 0.1%         |
| 2008                     | 0.1%         |
| 2007                     | 0.1%         |
| RECORD YEAR (SINCE 1960) | 1979 (0.1%)  |