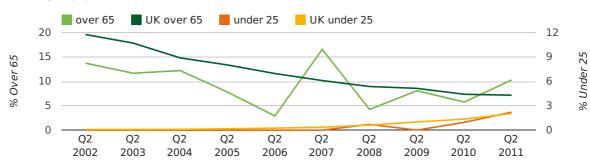

The average age of a director in the first half of 2011 was 47.6.

The percentage of directors under the age of 25 was 2.3% compared to the UK figure of 3.2%.

The percentage of directors over the age of 65 was 7.6% compared to the UK figure of 4.3%.

#### director age by half year

#### Quarterly Data (Q2 Apr-Jun 2011)

The average age of a director in the second quarter of 2011 was 48.6.

The percentage of directors under the age of 25 was 2.2% compared to the UK figure of 3.4%.

The percentage of directors over the age of 65 was 10.3% compared to the UK figure of 4.3%.

#### director age by quarter

The record first half year for female directors in Christchurch was 1861 when 40.0% of all directors were female.

33.2% of all director appointments in Christchurch in the first half of 2011 were female. This compares to a UK average of 25.7% for the same period.