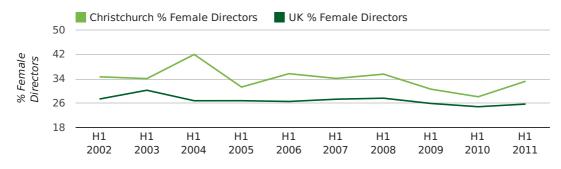

#### director age by quarter

The record first half year for female directors in Christchurch was 1861 when 40.0% of all directors were female.

33.2% of all director appointments in Christchurch in the first half of 2011 were female. This compares to a UK average of 25.7% for the same period.

#### director gender by half year