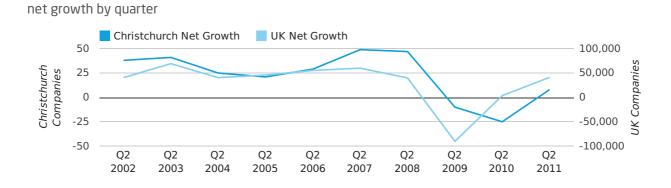

#### Quarterly Data (Q2 Apr-Jun 2011)

Net company growth for Christchurch during the second quarter of 2011 (Apr 2011 - Jun 2011) was 8 companies.

This represents an increase of 132.0% on the same period last year.

| SECOND QUARTER (APR 2011 - JUN 2011) | CHRISTCHURCH | UK            |
|--------------------------------------|--------------|---------------|
| 2011                                 | 8            | 41,020        |
| 2010                                 | -25          | 3,658         |
| % CHANGE                             | -132.0%      | 1,021.4%      |
| RECORD YEAR                          | 2007 (49)    | 2003 (69,274) |