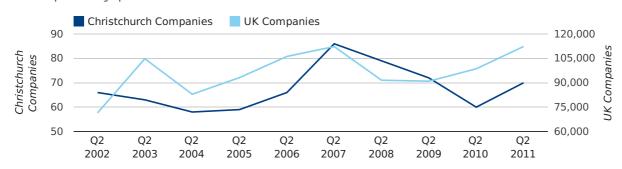

## Quarterly Data (Q2 Apr-Jun 2011)

A total of 70 companies were registered in Christchurch during the second quarter of 2011 (Apr 2011 - Jun 2011).

This figure is an increase of 16.7% versus the same period last year (Q2 2010). This figure compares well to the UK as a whole, which saw an increase of 13.9% against the same period last year.

| SECOND QUARTER (APR 2011 - JUN 2011) | CHRISTCHURCH | UK             |
|--------------------------------------|--------------|----------------|
| 2011                                 | 70           | 112,344        |
| 2010                                 | 60           | 98,612         |
| % CHANGE                             | 16.7%        | 13.9%          |
| RECORD YEAR                          | 2007 (86)    | 2011 (112,344) |

#### new companies by quarter