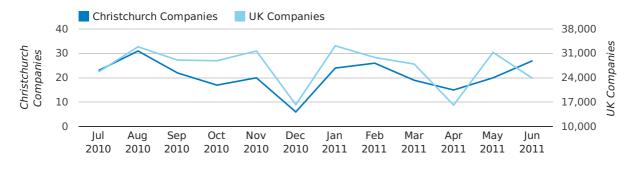

In the first half of 2011 a total of 165 companies were formed in Christchurch. This figure is 15.4% higher than last year, which compares well to the UK wide figure of 12.3%.

The highest total for a first half year in Christchurch occurred in 2007 when a total of 175 were formed.

| HALF YEAR (JAN-JUN) | CHRISTCHURCH | UK             |
|---------------------|--------------|----------------|
| 2011                | 165          | 228,735        |
| 2010                | 143          | 203,749        |
| % CHANGE            | 15.4%        | 12.3%          |
| RECORD YEAR         | 2007 (175)   | 2007 (279,097) |

new companies by half year