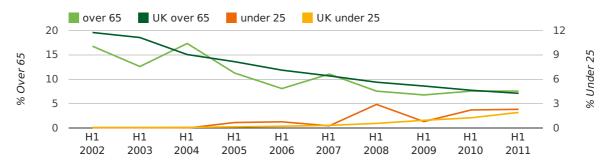

The average age of a director in the first half of 2011 was 47.6.

The percentage of directors under the age of 25 was 2.3% compared to the UK figure of 3.2%.

The percentage of directors over the age of 65 was 7.6% compared to the UK figure of 4.3%.

#### director age by half year