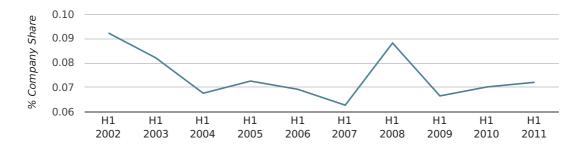

net growth by month

In the first half of 2011 Christchurch formed 0.1% of all UK companies. This is the same as the 2010 figure of 0.1%.

| HALF YEAR (JAN-JUN)      | CHRISTCHURCH |
|--------------------------|--------------|
| 2011                     | 0.1%         |
| 2010                     | 0.1%         |
| 2009                     | 0.1%         |
| 2008                     | 0.1%         |
| 2007                     | 0.1%         |
| RECORD YEAR (SINCE 1960) | 1979 (0.1%)  |

company share by half year