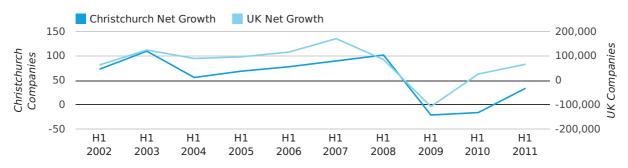

In the first half of 2011 the company register for Christchurch increased by 34 companies. This figure is 312.5% lower than last year, which compares badly to a UK increase of 154.3%.

| HALF YEAR (JAN-JUN) | CHRISTCHURCH | UK             |
|---------------------|--------------|----------------|
| 2011                | 34           | 66,425         |
| 2010                | -16          | 26,118         |
| % CHANGE            | -312.5%      | 154.3%         |
| RECORD YEAR         | 2003 (110)   | 2007 (171,296) |

#### net growth by half year