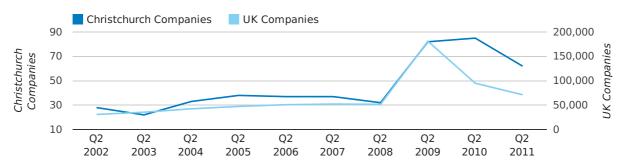

## Quarterly Data (Q2 Apr-Jun 2011)

A total of 62 companies were dissolved in Christchurch during the second quarter of 2011 (Apr 2011 - Jun 2011).

This figure is a decrease of 27.1% versus the same period last year (Q2 2010). This figure compares well to the UK as a whole, which saw a decrease of 24.9% against the same period last year.

| SECOND QUARTER (APR 2011 - JUN 2011) | CHRISTCHURCH | UK             |
|--------------------------------------|--------------|----------------|
| 2011                                 | 62           | 71,324         |
| 2010                                 | 85           | 94,954         |
| % CHANGE                             | -27.1%       | -24.9%         |
| RECORD YEAR                          | 2010 (85)    | 2009 (181,176) |

#### dissolved companies by quarter

dissolved companies by month

|                          | APRIL     | MAY       | JUNE      |
|--------------------------|-----------|-----------|-----------|
| CLOSED COMPANIES IN 2011 | 15        | 20        | 27        |
| CLOSED COMPANIES IN 2010 | 26        | 30        | 29        |
| % CHANGE                 | -42.3%    | -33.3%    | -7%       |
| RECORD YEAR              | 2010 (26) | 2009 (42) | 2010 (29) |