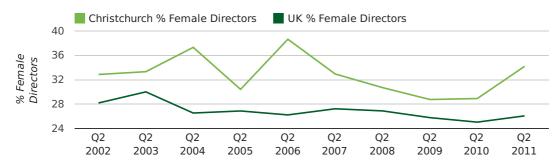

## Quarterly Data (Q2 Apr-Jun 2011)

The record second quarter for female directors in Christchurch was in 1866 when 66.7% of all directors were female.

34.2% of all director appointments in Christchurch in the second quarter of 2011 were female. This compares to a UK average of 26.1% for the same period.

#### director gender by quarter