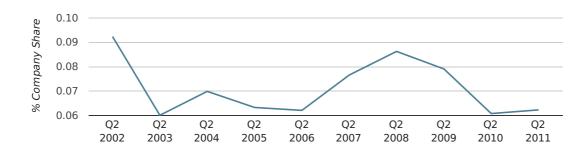

## Quarterly Data (Q2 Apr-Jun 2011)

In the second quarter of 2011, Christchurch formed 0.1% of all UK companies.

| SECOND QUARTER (APR 2011 - JUN 2011) | CHRISTCHURCH |
|--------------------------------------|--------------|
| 2011                                 | 0.1%         |
| 2010                                 | 0.1%         |
| 2009                                 | 0.1%         |
| 2008                                 | 0.1%         |
| 2007                                 | 0.1%         |
| RECORD YEAR (SINCE 1960)             | 1973 (0.2%)  |

company share by quarter