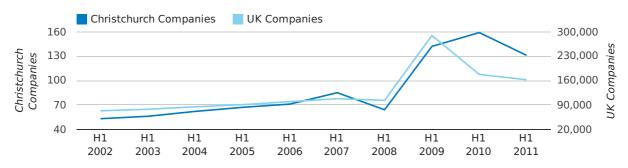

new companies by month

In the first half of 2011 a total of 131 companies were dissolved in Christchurch. This figure is 17.6% lower than last year, which compares well to the UK wide change of -8.6%.

The highest total for a first half year in Christchurch occurred in 2010 when a total of 159 were closed.

| HALF YEAR (JAN-JUN) | CHRISTCHURCH | UK             |
|---------------------|--------------|----------------|
| 2011                | 131          | 162,310        |
| 2010                | 159          | 177,631        |
| % CHANGE            | -17.6%       | -8.6%          |
| RECORD YEAR         | 2010 (159)   | 2009 (289,236) |

#### dissolved companies by half year