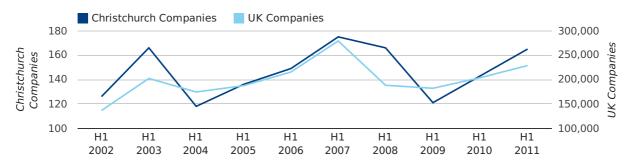

In the first half of 2011 a total of 165 companies were formed in Christchurch. This figure is 15.4% higher than last year, which compares well to the UK wide figure of 12.3%.

The highest total for a first half year in Christchurch occurred in 2007 when a total of 175 were formed.

| HALF YEAR (JAN-JUN) | CHRISTCHURCH | UK             |
|---------------------|--------------|----------------|
| 2011                | 165          | 228,735        |
| 2010                | 143          | 203,749        |
| % CHANGE            | 15.4%        | 12.3%          |
| RECORD YEAR         | 2007 (175)   | 2007 (279,097) |

new companies by half year