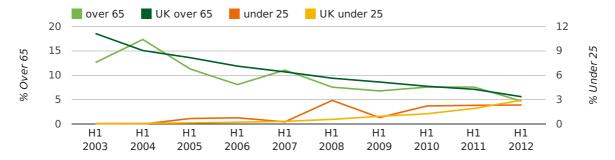

The average age of a director in the first half of 2012 was 46.7.

The percentage of directors under the age of 25 was 2.3% compared to the UK figure of 4.9%.

The percentage of directors over the age of 65 was 4.7% compared to the UK figure of 3.4%.

#### director age by half year