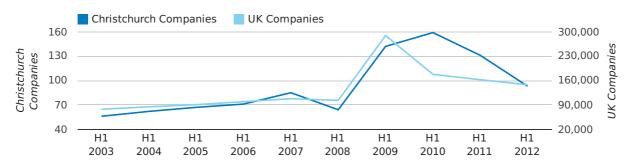

In the first half of 2012 a total of 93 companies were dissolved in Christchurch. This figure is 29.0% lower than last year, which compares well to the UK wide change of -8.9%.

The highest total for a first half year in Christchurch occurred in 2010 when a total of 159 were closed.

| HALF YEAR (JAN-JUN) | CHRISTCHURCH | UK             |
|---------------------|--------------|----------------|
| 2012                | 93           | 147,793        |
| 2011                | 131          | 162,310        |
| % CHANGE            | -29.0%       | -8.9%          |
| RECORD YEAR         | 2010 (159)   | 2009 (289,236) |

#### dissolved companies by half year