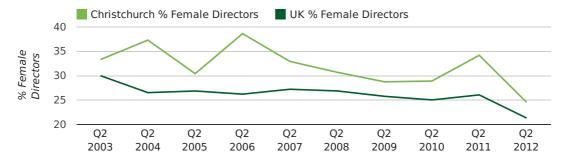

# Quarterly Data (Q2 Apr-Jun 2012)

The record second quarter for female directors in Christchurch was in 1866 when 66.7% of all directors were female.

24.6% of all director appointments in Christchurch in the second quarter of 2012 were female. This compares to a UK average of 21.3% for the same period.

#### director gender by quarter