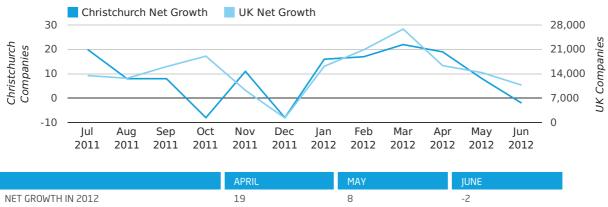

In the first half of 2012 the company register for Christchurch increased by 80 companies. This figure is 135.3% higher than last year, which compares well to a UK increase of 58.6%.

| HALF YEAR (JAN-JUN) | CHRISTCHURCH | UK             |
|---------------------|--------------|----------------|
| 2012                | 80           | 105,357        |
| 2011                | 34           | 66,425         |
| % CHANGE            | 135.3%       | 58.6%          |
| RECORD YEAR         | 2003 (110)   | 2007 (171,296) |

#### net growth by half year

# Quarterly Data (Q2 Apr-Jun 2012)

Net company growth for Christchurch during the second quarter of 2012 (Apr 2012 - Jun 2012) was 25 companies.

This represents an increase of 212.5% on the same period last year.

| SECOND QUARTER (APR 2012 - JUN 2012) | CHRISTCHURCH | UK            |
|--------------------------------------|--------------|---------------|
| 2012                                 | 25           | 41,442        |
| 2011                                 | 8            | 41,020        |
| % CHANGE                             | 212.5%       | 1.0%          |
| RECORD YEAR                          | 2007 (49)    | 2003 (69,274) |

#### net growth by quarter

# net growth by month

|                    | APRIL     | MAY       | JUNE      |
|--------------------|-----------|-----------|-----------|
| NET GROWTH IN 2012 | 19        | 8         | -2        |
| NET GROWTH IN 2011 | 6         | 5         | -3        |
| % CHANGE           | 216.7%    | 60.0%     | -33.3%    |
| RECORD YEAR        | 2007 (25) | 2004 (17) | 1999 (16) |