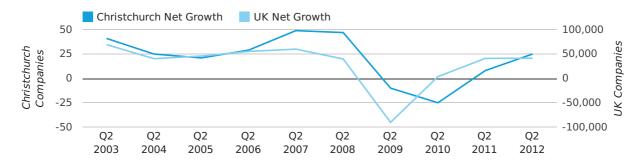

# Quarterly Data (Q2 Apr-Jun 2012)

Net company growth for Christchurch during the second quarter of 2012 (Apr 2012 - Jun 2012) was 25 companies.

This represents an increase of 212.5% on the same period last year.

| SECOND QUARTER (APR 2012 - JUN 2012) | CHRISTCHURCH | UK            |
|--------------------------------------|--------------|---------------|
| 2012                                 | 25           | 41,442        |
| 2011                                 | 8            | 41,020        |
| % CHANGE                             | 212.5%       | 1.0%          |
| RECORD YEAR                          | 2007 (49)    | 2003 (69,274) |

#### net growth by quarter

# net growth by month

|                    | APRIL     | MAY       | JUNE      |
|--------------------|-----------|-----------|-----------|
| NET GROWTH IN 2012 | 19        | 8         | -2        |
| NET GROWTH IN 2011 | 6         | 5         | -3        |
| % CHANGE           | 216.7%    | 60.0%     | -33.3%    |
| RECORD YEAR        | 2007 (25) | 2004 (17) | 1999 (16) |