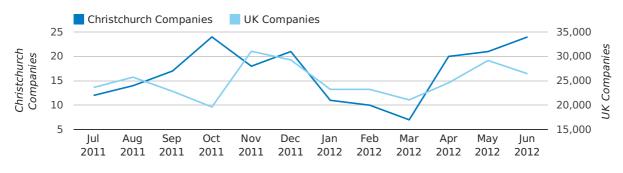

# Quarterly Data (Q2 Apr-Jun 2012)

Q2 2012 saw a new record in company registrations in Christchurch when compared to any previous Q2.

A total of 90 companies were registered in Christchurch during the second quarter of 2012 (Apr 2012 - Jun 2012).

This figure is an increase of 28.6% versus the same period last year (Q2 2011). This figure compares well to the UK as a whole, which saw an increase of 8.3% against the same period last year.

| SECOND QUARTER (APR 2012 - JUN 2012) | CHRISTCHURCH | UK             |
|--------------------------------------|--------------|----------------|
| 2012                                 | 90           | 121,659        |
| 2011                                 | 70           | 112,344        |
| % CHANGE                             | 28.6%        | 8.3%           |
| RECORD YEAR                          | 2012 (90)    | 2012 (121,659) |

#### new companies by quarter

- May 2012 saw a new record in company registrations in Christchurch when compared to any previous May.
- April 2012 saw a new record in company registrations in Christchurch when compared to any previous April.

# new companies by month

|                       | APRIL     | MAY       | JUNE      |
|-----------------------|-----------|-----------|-----------|
| NEW COMPANIES IN 2012 | 39        | 29        | 22        |
| NEW COMPANIES IN 2011 | 21        | 25        | 24        |
| % CHANGE              | 85.7%     | 16.0%     | -8.3%     |
| RECORD YEAR           | 2012 (39) | 2012 (29) | 2007 (29) |