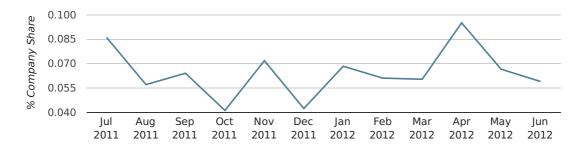

# company share by month

|                            | APRIL       | MAY         | JUNE        |
|----------------------------|-------------|-------------|-------------|
| UK FORMATION SHARE IN 2012 | 0.1%        | 0.1%        | 0.1%        |
| UK FORMATION SHARE IN 2011 | 0.1%        | 0.1%        | 0.1%        |
| % CHANGE                   | 56.3%       | 1.7%        | -2.2%       |
| RECORD YEAR                | 1973 (0.3%) | 1960 (0.3%) | 1968 (0.3%) |