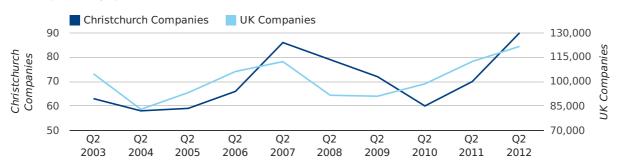

# Quarterly Data (Q2 Apr-Jun 2012)

Q2 2012 saw a new record in company registrations in Christchurch when compared to any previous Q2.

A total of 90 companies were registered in Christchurch during the second quarter of 2012 (Apr 2012 - Jun 2012).

This figure is an increase of 28.6% versus the same period last year (Q2 2011). This figure compares well to the UK as a whole, which saw an increase of 8.3% against the same period last year.

| SECOND QUARTER (APR 2012 - JUN 2012) | CHRISTCHURCH | UK             |
|--------------------------------------|--------------|----------------|
| 2012                                 | 90           | 121,659        |
| 2011                                 | 70           | 112,344        |
| % CHANGE                             | 28.6%        | 8.3%           |
| RECORD YEAR                          | 2012 (90)    | 2012 (121,659) |

#### new companies by quarter

- May 2012 saw a new record in company registrations in Christchurch when compared to any previous May.
- April 2012 saw a new record in company registrations in Christchurch when compared to any previous April.