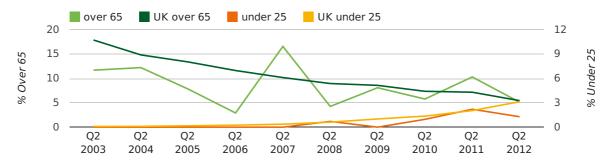

# Quarterly Data (Q2 Apr-Jun 2012)

The average age of a director in the second quarter of 2012 was 47.3.

The percentage of directors under the age of 25 was 1.3% compared to the UK figure of 5.2%.

The percentage of directors over the age of 65 was 5.1% compared to the UK figure of 3.3%.

#### director age by quarter

The record first half year for female directors in Christchurch was 1861 when 40.0% of all directors were female.

23.7% of all director appointments in Christchurch in the first half of 2012 were female. This compares to a UK average of 23.4% for the same period.