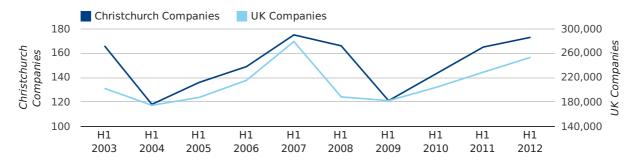

In the first half of 2012 a total of 173 companies were formed in Christchurch. This figure is 4.8% higher than last year, which compares badly to the UK wide figure of 10.7%.

The highest total for a first half year in Christchurch occurred in 2007 when a total of 175 were formed.

| HALF YEAR (JAN-JUN) | CHRISTCHURCH | UK             |
|---------------------|--------------|----------------|
| 2012                | 173          | 253,150        |
| 2011                | 165          | 228,735        |
| % CHANGE            | 4.8%         | 10.7%          |
| RECORD YEAR         | 2007 (175)   | 2007 (279,097) |

#### new companies by half year