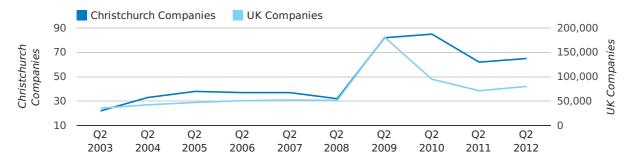

In the first half of 2012 a total of 173 companies were formed in Christchurch. This figure is 4.8% higher than last year, which compares badly to the UK wide figure of 10.7%.

The highest total for a first half year in Christchurch occurred in 2007 when a total of 175 were formed.

| HALF YEAR (JAN-JUN) | CHRISTCHURCH | UK             |
|---------------------|--------------|----------------|
| 2012                | 173          | 253,150        |
| 2011                | 165          | 228,735        |
| % CHANGE            | 4.8%         | 10.7%          |
| RECORD YEAR         | 2007 (175)   | 2007 (279,097) |

#### new companies by half year