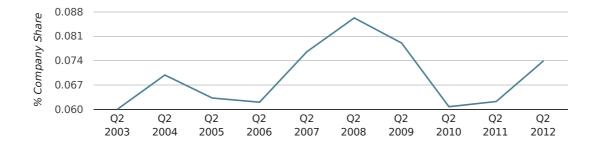

# Quarterly Data (Q2 Apr-Jun 2012)

In the second quarter of 2012, Christchurch formed 0.1% of all UK companies.

| SECOND QUARTER (APR 2012 - JUN 2012) | CHRISTCHURCH |
|--------------------------------------|--------------|
| 2012                                 | 0.1%         |
| 2011                                 | 0.1%         |
| 2010                                 | 0.1%         |
| 2009                                 | 0.1%         |
| 2008                                 | 0.1%         |
| RECORD YEAR (SINCE 1960)             | 1973 (0.2%)  |

### company share by quarter