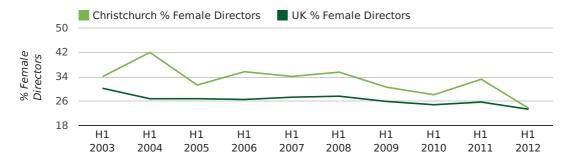

#### director age by quarter

The record first half year for female directors in Christchurch was 1861 when 40.0% of all directors were female.

23.7% of all director appointments in Christchurch in the first half of 2012 were female. This compares to a UK average of 23.4% for the same period.

#### director gender by half year