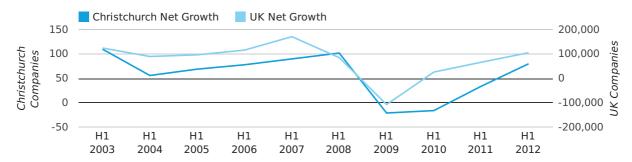

In the first half of 2012 the company register for Christchurch increased by 80 companies. This figure is 135.3% higher than last year, which compares well to a UK increase of 58.6%.

| HALF YEAR (JAN-JUN) | CHRISTCHURCH | UK             |
|---------------------|--------------|----------------|
| 2012                | 80           | 105,357        |
| 2011                | 34           | 66,425         |
| % CHANGE            | 135.3%       | 58.6%          |
| RECORD YEAR         | 2003 (110)   | 2007 (171,296) |

#### net growth by half year