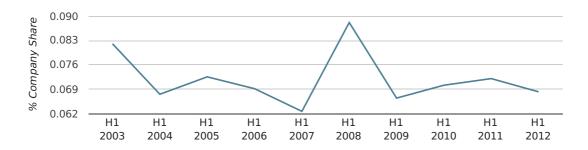

In the first half of 2012 Christchurch formed 0.1% of all UK companies. This is the same as the 2011 figure of 0.1%.

| HALF YEAR (JAN-JUN)      | CHRISTCHURCH |
|--------------------------|--------------|
| 2012                     | 0.1%         |
| 2011                     | 0.1%         |
| 2010                     | 0.1%         |
| 2009                     | 0.1%         |
| 2008                     | 0.1%         |
| RECORD YEAR (SINCE 1960) | 1979 (0.1%)  |

# company share by half year