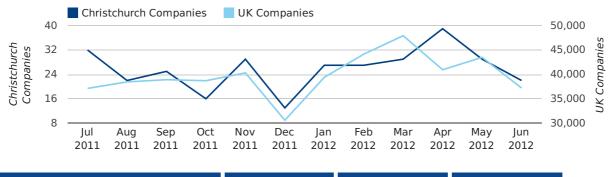

# new companies by month

|                       | APRIL     | MAY       | JUNE      |
|-----------------------|-----------|-----------|-----------|
| NEW COMPANIES IN 2012 | 39        | 29        | 22        |
| NEW COMPANIES IN 2011 | 21        | 25        | 24        |
| % CHANGE              | 85.7%     | 16.0%     | -8.3%     |
| RECORD YEAR           | 2012 (39) | 2012 (29) | 2007 (29) |

# dissolved companies by month

|                          | APRIL     | MAY       | JUNE      |
|--------------------------|-----------|-----------|-----------|
| CLOSED COMPANIES IN 2012 | 20        | 21        | 24        |
| CLOSED COMPANIES IN 2011 | 15        | 20        | 27        |
| % CHANGE                 | 33.3%     | 5.0%      | -11%      |
| RECORD YEAR              | 2010 (26) | 2009 (42) | 2010 (29) |

# net growth by month

|                    | APRIL     | MAY       | JUNE      |
|--------------------|-----------|-----------|-----------|
| NET GROWTH IN 2012 | 19        | 8         | -2        |
| NET GROWTH IN 2011 | 6         | 5         | -3        |
| % CHANGE           | 216.7%    | 60.0%     | -33.3%    |
| RECORD YEAR        | 2007 (25) | 2004 (17) | 1999 (16) |