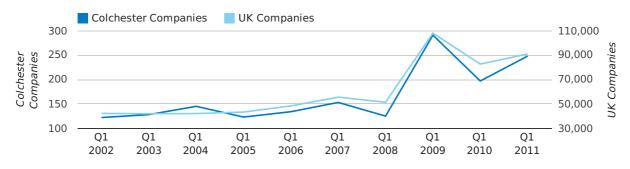

Net company growth for Colchester during the first quarter of 2011 (Jan 2011 - Mar 2011) was 111 companies.

This represents a decrease of 13.3% on the same period last year.

| FIRST QUARTER (JAN 2011 - MAR 2011) | COLCHESTER | UK             |
|-------------------------------------|------------|----------------|
| 2011                                | 111        | 25,405         |
| 2010                                | 128        | 22,460         |
| % CHANGE                            | -13.3%     | 13.1%          |
| RECORD YEAR                         | 2003 (207) | 2007 (111,282) |

net growth by quarter

net growth by month