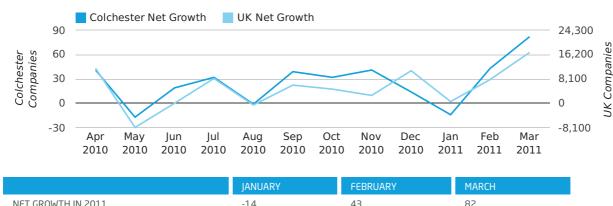

net growth by quarter

net growth by month

## Monthly Data (Jan, Feb & Mar 2011)

| NET GROWTH IN 2011 | -14       | 43        | 82         |
|--------------------|-----------|-----------|------------|
| NET GROWTH IN 2010 | 43        | 47        | 38         |
| % CHANGE           | -132.6%   | -8.5%     | 115.8%     |
| RECORD YEAR        | 2008 (60) | 2006 (66) | 2007 (120) |