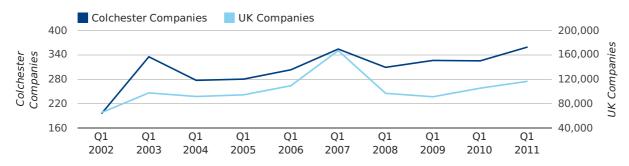

Q1 2011 saw a new record in company registrations in Colchester when compared to any previous Q1.

Q1 2011 was a record quarter for company registrations in Colchester when compared to any quarter in history.

A total of 359 companies were registered in Colchester during the first quarter of 2011 (Jan 2011 - Mar 2011).

This figure is an increase of 10.5% versus the same period last year (Q1 2010). This figure compares equally to the UK as a whole, which saw an increase of 10.7% against the same period last year.

| FIRST QUARTER (JAN 2011 - MAR 2011) | COLCHESTER | UK             |
|-------------------------------------|------------|----------------|
| 2011                                | 359        | 116,391        |
| 2010                                | 325        | 105,137        |
| % CHANGE                            | 10.5%      | 10.7%          |
| RECORD YEAR                         | 2011 (359) | 2007 (166,814) |

#### new companies by quarter