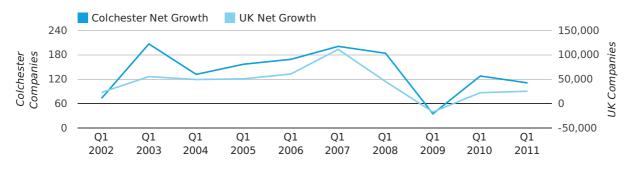

Net company growth for Colchester during the first quarter of 2011 (Jan 2011 - Mar 2011) was 111 companies.

This represents a decrease of 13.3% on the same period last year.

| FIRST QUARTER (JAN 2011 - MAR 2011) | COLCHESTER | UK             |
|-------------------------------------|------------|----------------|
| 2011                                | 111        | 25,405         |
| 2010                                | 128        | 22,460         |
| % CHANGE                            | -13.3%     | 13.1%          |
| RECORD YEAR                         | 2003 (207) | 2007 (111,282) |

net growth by quarter

net growth by month