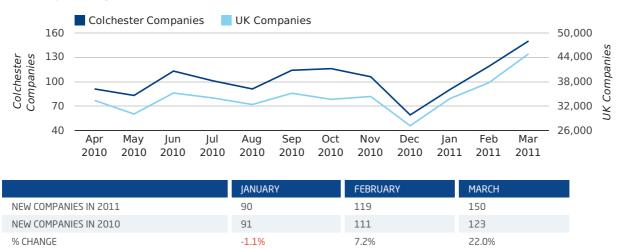

#### Monthly Data (Jan, Feb & Mar 2011)

February 2011 saw a new record in company registrations in Colchester when compared to any previous February.

#### new companies by month

RECORD YEAR

2011 (119)

2007 (165)

2003 (107)

A total of 248 companies were dissolved in Colchester during the first quarter of 2011 (Jan 2011 - Mar 2011).

This figure is an increase of 25.9% versus the same period last year (Q1 2010). This figure compares poorly to the UK as a whole, which saw an increase of 10.0% against the same period last year.