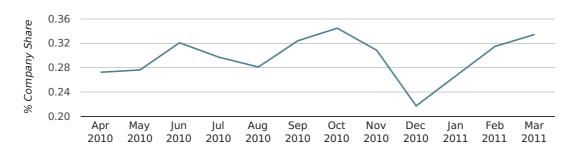

company share by quarter

Monthly Data (Jan, Feb & Mar 2011)

company share by month

|                            | JANUARY     | FEBRUARY    | MARCH       |
|----------------------------|-------------|-------------|-------------|
| UK FORMATION SHARE IN 2011 | 0.3%        | 0.3%        | 0.3%        |
| UK FORMATION SHARE IN 2010 | 0.3%        | 0.3%        | 0.3%        |
| % CHANGE                   | -14.7%      | -5.7%       | 16.3%       |
| RECORD YEAR                | 1975 (0.6%) | 1968 (0.9%) | 1975 (0.7%) |