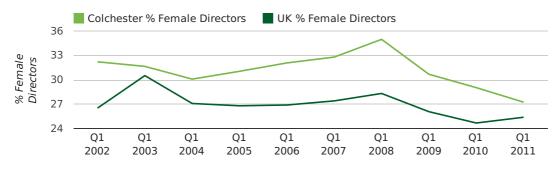

#### director age by quarter

The record first quarter for female directors in Colchester was in 1861 when 40.0% of all directors were female.

27.3% of all director appointments in Colchester in the first quarter of 2011 were female. This compares to a UK average of 25.4% for the same period.