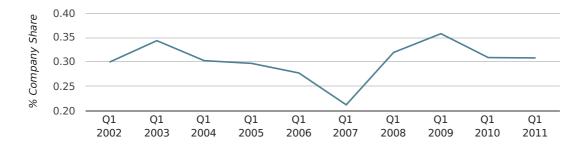

In the first quarter of 2011, Colchester formed 0.3% of all UK companies.

| FIRST QUARTER (JAN 2011 - MAR 2011) | COLCHESTER  |
|-------------------------------------|-------------|
| 2011                                | 0.3%        |
| 2010                                | 0.3%        |
| 2009                                | 0.4%        |
| 2008                                | 0.3%        |
| 2007                                | 0.2%        |
| RECORD YEAR (SINCE 1960)            | 1968 (0.6%) |

company share by quarter

Monthly Data (Jan, Feb & Mar 2011)

company share by month

|                            | JANUARY     | FEBRUARY    | MARCH       |
|----------------------------|-------------|-------------|-------------|
| UK FORMATION SHARE IN 2011 | 0.3%        | 0.3%        | 0.3%        |
| UK FORMATION SHARE IN 2010 | 0.3%        | 0.3%        | 0.3%        |
| % CHANGE                   | -14.7%      | -5.7%       | 16.3%       |
| RECORD YEAR                | 1975 (0.6%) | 1968 (0.9%) | 1975 (0.7%) |