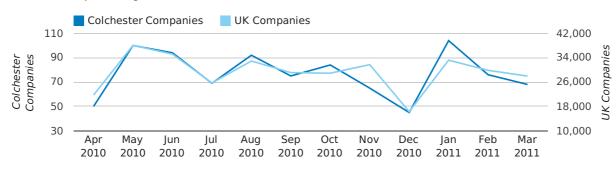

net growth by quarter

net growth by month

## Monthly Data (Jan, Feb & Mar 2011)

| NET GROWTH IN 2011 | -14       | 43        | 82         |
|--------------------|-----------|-----------|------------|
| NET GROWTH IN 2010 | 43        | 47        | 38         |
| % CHANGE           | -132.6%   | -8.5%     | 115.8%     |
| RECORD YEAR        | 2008 (60) | 2006 (66) | 2007 (120) |