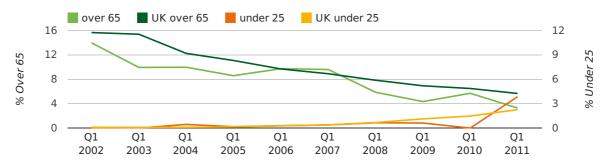

The average age of a director in the first quarter of 2011 was 45.0.

The percentage of directors under the age of 25 was 3.9% compared to the UK figure of 3.0%.

The percentage of directors over the age of 65 was 3.3% compared to the UK figure of 4.3%.

#### director age by quarter

The record first quarter for female directors in Colchester was in 1861 when 40.0% of all directors were female.

27.3% of all director appointments in Colchester in the first quarter of 2011 were female. This compares to a UK average of 25.4% for the same period.