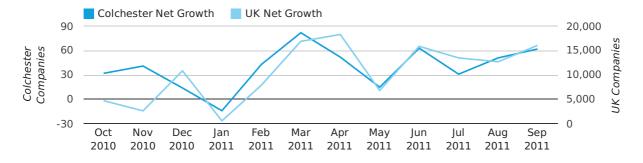

Net company growth for Colchester during the third quarter of 2011 (Jul 2011 - Sep 2011) was 144 companies.

This represents an increase of 105.7% on the same period last year.

| THIRD QUARTER (JUL 2011 - SEP 2011) | COLCHESTER | UK            |
|-------------------------------------|------------|---------------|
| 2011                                | 144        | 42,282        |
| 2010                                | 70         | 13,787        |
| % CHANGE                            | 105.7%     | 206.7%        |
| RECORD YEAR                         | 2003 (204) | 2003 (60,597) |

# Monthly Data (Jul, Aug & Sep 2011)

#### net growth by month

|                    | JULY      | AUGUST    | SEPTEMBER |
|--------------------|-----------|-----------|-----------|
| NET GROWTH IN 2011 | 31        | 51        | 62        |
| NET GROWTH IN 2010 | 32        | -1        | 39        |
| % CHANGE           | -3.1%     | -5,200.0% | 59.0%     |
| RECORD YEAR        | 2008 (98) | 2002 (71) | 2002 (80) |