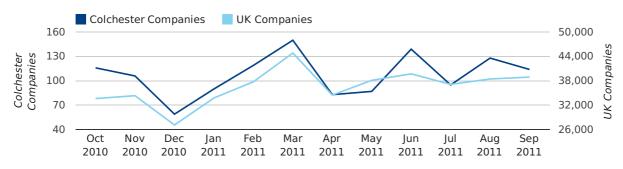

Q3 2011 saw a new record in company registrations in Colchester when compared to any previous Q3.

A total of 337 companies were registered in Colchester during the third quarter of 2011 (Jul 2011 - Sep 2011).

#### Monthly Data (Jul, Aug & Sep 2011)

August 2011 saw a new record in company registrations in Colchester when compared to any previous August.

#### new companies by month

|                       | JULY       | AUGUST     | SEPTEMBER  |
|-----------------------|------------|------------|------------|
| NEW COMPANIES IN 2011 | 95         | 128        | 114        |
| NEW COMPANIES IN 2010 | 101        | 91         | 114        |
| % CHANGE              | -5.9%      | 40.7%      | 0.0%       |
| RECORD YEAR           | 2003 (128) | 2011 (128) | 2003 (118) |