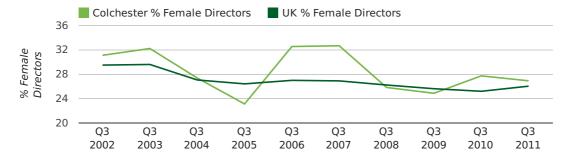

## director age by quarter

The record third quarter for female directors in Colchester was in 1862 when 50.0% of all directors were female.

26.9% of all director appointments in Colchester in the third quarter of 2011 were female. This compares to a UK average of 26.0% for the same period.