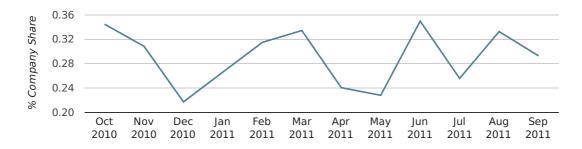

In the third quarter of 2011, Colchester formed 0.3% of all UK companies.

| THIRD QUARTER (JUL 2011 - SEP 2011) | COLCHESTER  |
|-------------------------------------|-------------|
| 2011                                | 0.3%        |
| 2010                                | 0.3%        |
| 2009                                | 0.3%        |
| 2008                                | 0.3%        |
| 2007                                | 0.3%        |
| RECORD YEAR (SINCE 1960)            | 1961 (0.5%) |

# Monthly Data (Jul, Aug & Sep 2011)

# company share by month

|                            | JULY        | AUGUST      | SEPTEMBER   |
|----------------------------|-------------|-------------|-------------|
| UK FORMATION SHARE IN 2011 | 0.3%        | 0.3%        | 0.3%        |
| UK FORMATION SHARE IN 2010 | 0.3%        | 0.3%        | 0.3%        |
| % CHANGE                   | -13.9%      | 18.3%       | -9.7%       |
| RECORD YEAR                | 1973 (0.6%) | 1972 (0.6%) | 1961 (0.6%) |