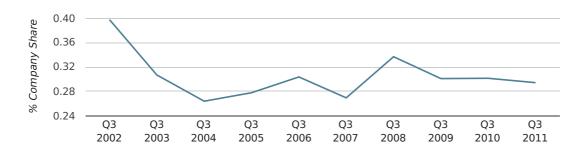

In the third quarter of 2011, Colchester formed 0.3% of all UK companies.

| THIRD QUARTER (JUL 2011 - SEP 2011) | COLCHESTER  |
|-------------------------------------|-------------|
| 2011                                | 0.3%        |
| 2010                                | 0.3%        |
| 2009                                | 0.3%        |
| 2008                                | 0.3%        |
| 2007                                | 0.3%        |
| RECORD YEAR (SINCE 1960)            | 1961 (0.5%) |

## company share by quarter