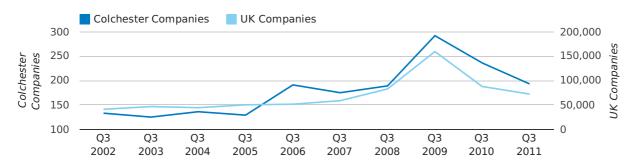

Net company growth for Colchester during the third quarter of 2011 (Jul 2011 - Sep 2011) was 144 companies.

This represents an increase of 105.7% on the same period last year.

| THIRD QUARTER (JUL 2011 - SEP 2011) | COLCHESTER | UK            |
|-------------------------------------|------------|---------------|
| 2011                                | 144        | 42,282        |
| 2010                                | 70         | 13,787        |
| % CHANGE                            | 105.7%     | 206.7%        |
| RECORD YEAR                         | 2003 (204) | 2003 (60,597) |

#### net growth by quarter