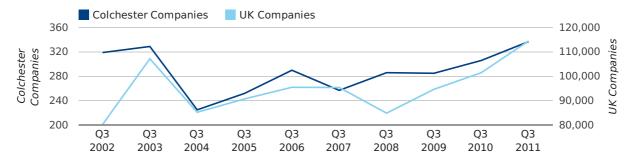

Q3 2011 saw a new record in company registrations in Colchester when compared to any previous Q3.

A total of 337 companies were registered in Colchester during the third quarter of 2011 (Jul 2011 - Sep 2011).

This figure is an increase of 10.1% versus the same period last year (Q3 2010). This figure compares equally to the UK as a whole, which saw an increase of 12.8% against the same period last year.

| THIRD QUARTER (JUL 2011 - SEP 2011) | COLCHESTER | UK             |
|-------------------------------------|------------|----------------|
| 2011                                | 337        | 114,512        |
| 2010                                | 306        | 101,492        |
| % CHANGE                            | 10.1%      | 12.8%          |
| RECORD YEAR                         | 2011 (337) | 2011 (114,512) |

#### new companies by quarter