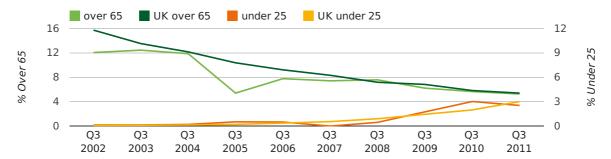

The average age of a director in the third quarter of 2011 was 45.0.

The percentage of directors under the age of 25 was 2.5% compared to the UK figure of 4.0%.

The percentage of directors over the age of 65 was 5.3% compared to the UK figure of 4.1%.

## director age by quarter

The record third quarter for female directors in Colchester was in 1862 when 50.0% of all directors were female.

26.9% of all director appointments in Colchester in the third quarter of 2011 were female. This compares to a UK average of 26.0% for the same period.