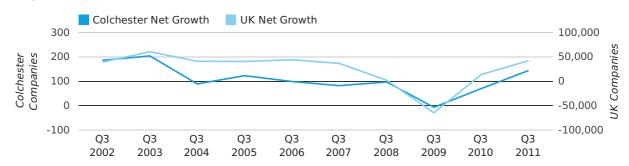

Net company growth for Colchester during the third quarter of 2011 (Jul 2011 - Sep 2011) was 144 companies.

This represents an increase of 105.7% on the same period last year.

| THIRD QUARTER (JUL 2011 - SEP 2011) | COLCHESTER | UK            |
|-------------------------------------|------------|---------------|
| 2011                                | 144        | 42,282        |
| 2010                                | 70         | 13,787        |
| % CHANGE                            | 105.7%     | 206.7%        |
| RECORD YEAR                         | 2003 (204) | 2003 (60,597) |

#### net growth by quarter