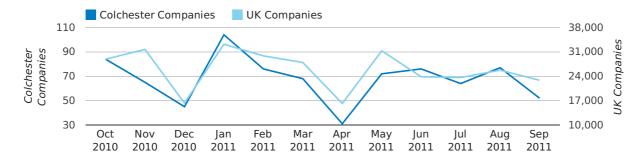

Net company growth for Colchester during the third quarter of 2011 (Jul 2011 - Sep 2011) was 144 companies.

This represents an increase of 105.7% on the same period last year.

| THIRD QUARTER (JUL 2011 - SEP 2011) | COLCHESTER | UK            |
|-------------------------------------|------------|---------------|
| 2011                                | 144        | 42,282        |
| 2010                                | 70         | 13,787        |
| % CHANGE                            | 105.7%     | 206.7%        |
| RECORD YEAR                         | 2003 (204) | 2003 (60,597) |

# Monthly Data (Jul, Aug & Sep 2011)

#### net growth by month

|                    | JULY      | AUGUST    | SEPTEMBER |
|--------------------|-----------|-----------|-----------|
| NET GROWTH IN 2011 | 31        | 51        | 62        |
| NET GROWTH IN 2010 | 32        | -1        | 39        |
| % CHANGE           | -3.1%     | -5,200.0% | 59.0%     |
| RECORD YEAR        | 2008 (98) | 2002 (71) | 2002 (80) |