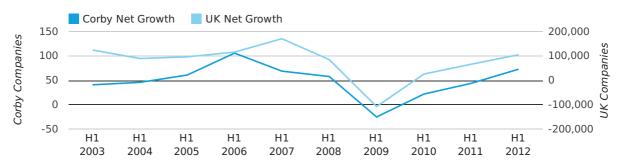

In the first half of 2012 the company register for Corby increased by 73 companies. This figure is 65.9% higher than last year, which compares well to a UK increase of 58.6%.

| HALF YEAR (JAN-JUN) | CORBY      | UK             |
|---------------------|------------|----------------|
| 2012                | 73         | 105,357        |
| 2011                | 44         | 66,425         |
| % CHANGE            | 65.9%      | 58.6%          |
| RECORD YEAR         | 2006 (106) | 2007 (171,296) |

#### net growth by half year