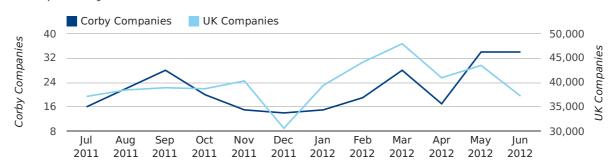

#### Monthly Data (Apr, May & Jun 2012)

June 2012 saw a new record in company registrations in Corby when compared to any previous June.

May 2012 saw a new record in company registrations in Corby when compared to any previous May.

#### new companies by month

|                       | APRIL     | MAY       | JUNE      |
|-----------------------|-----------|-----------|-----------|
| NEW COMPANIES IN 2012 | 17        | 34        | 34        |
| NEW COMPANIES IN 2011 | 20        | 28        | 20        |
| % CHANGE              | -15.0%    | 21.4%     | 70.0%     |
| RECORD YEAR           | 2005 (25) | 2012 (34) | 2012 (34) |