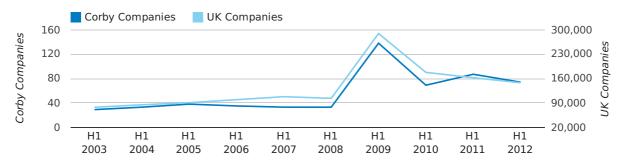

In the first half of 2012 a total of 74 companies were dissolved in Corby. This figure is 14.9% lower than last year, which compares well to the UK wide change of -8.9%.

The highest total for a first half year in Corby occurred in 2009 when a total of 138 were closed.

| HALF YEAR (JAN-JUN) | CORBY      | UK             |
|---------------------|------------|----------------|
| 2012                | 74         | 147,793        |
| 2011                | 87         | 162,310        |
| % CHANGE            | -14.9%     | -8.9%          |
| RECORD YEAR         | 2009 (138) | 2009 (289,236) |