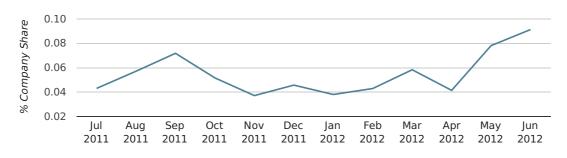

## Monthly Data (Apr, May & Jun 2012)

company share by month

|                            | APRIL       | ΜΑΥ         | JUNE        |
|----------------------------|-------------|-------------|-------------|
| UK FORMATION SHARE IN 2012 | 0.0%        | 0.1%        | 0.1%        |
| UK FORMATION SHARE IN 2011 | 0.1%        | 0.1%        | 0.1%        |
| % CHANGE                   | -28.4%      | 6.5%        | 81.7%       |
| RECORD YEAR                | 1980 (0.2%) | 1970 (0.2%) | 1970 (0.2%) |