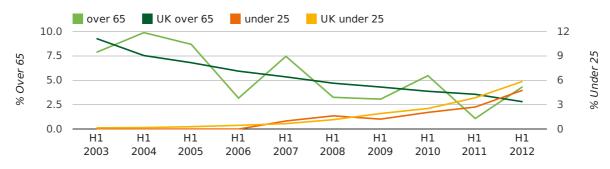

The average age of a director in the first half of 2012 was 42.4.

The percentage of directors under the age of 25 was 4.8% compared to the UK figure of 4.9%.

The percentage of directors over the age of 65 was 4.3% compared to the UK figure of 3.4%.

#### Quarterly Data (Q2 Apr-Jun 2012)

The average age of a director in the second quarter of 2012 was 42.0.

The percentage of directors under the age of 25 was 3.4% compared to the UK figure of 5.2%.

The percentage of directors over the age of 65 was 3.4% compared to the UK figure of 3.3%.

#### director age by quarter

The record first half year for female directors in Corby was 1861 when 40.0% of all directors were female.

26.9% of all director appointments in Corby in the first half of 2012 were female. This compares to a UK average of 23.4% for the same period.

## Quarterly Data (Q2 Apr-Jun 2012)

The record second quarter for female directors in Corby was in 1866 when 66.7% of all directors were female.

25.9% of all director appointments in Corby in the second quarter of 2012 were female. This compares to a UK average of 21.3% for the same period.