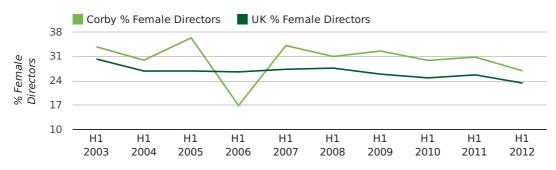

#### director age by quarter

The record first half year for female directors in Corby was 1861 when 40.0% of all directors were female.

26.9% of all director appointments in Corby in the first half of 2012 were female. This compares to a UK average of 23.4% for the same period.

#### director gender by half year