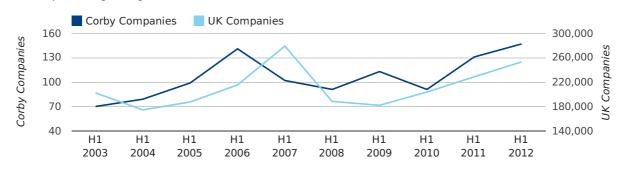

The first half of 2012 saw a new record in company registrations in Corby when compared to any previous first half year.

The first half of 2012 was a record first half year for company registrations in Corby when compared to any half year in history.

In the first half of 2012 a total of 147 companies were formed in Corby. This figure is 12.2% higher than last year, which compares well to the UK wide figure of 10.7%.

The highest total for a first half year in Corby occurred in 2012 when a total of 147 were formed.

| HALF YEAR (JAN-JUN) | CORBY      | UK             |
|---------------------|------------|----------------|
| 2012                | 147        | 253,150        |
| 2011                | 131        | 228,735        |
| % CHANGE            | 12.2%      | 10.7%          |
| RECORD YEAR         | 2012 (147) | 2007 (279,097) |