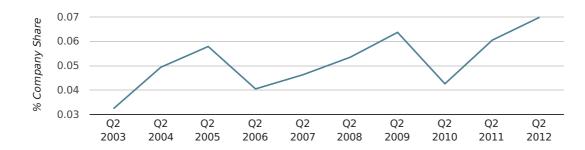

## Quarterly Data (Q2 Apr-Jun 2012)

In the second quarter of 2012, Corby formed 0.1% of all UK companies.

| SECOND QUARTER (APR 2012 - JUN 2012) | CORBY       |
|--------------------------------------|-------------|
| 2012                                 | 0.1%        |
| 2011                                 | 0.1%        |
| 2010                                 | 0.0%        |
| 2009                                 | 0.1%        |
| 2008                                 | 0.1%        |
| RECORD YEAR (SINCE 1960)             | 1970 (0.1%) |

company share by quarter