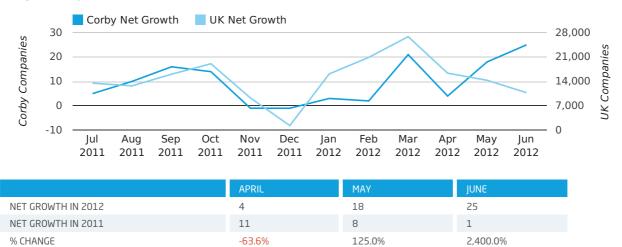

## Monthly Data (Apr, May & Jun 2012)

June 2012 saw a new record in net growth in Corby when compared to any previous June.

May 2012 saw a new record in net growth in Corby when compared to any previous May.

#### net growth by month

RECORD YEAR

2012 (18)

2012 (25)

2007 (18)

In the first half of 2012 Corby formed 0.1% of all UK companies. This is the same as the 2011 figure of 0.1%.

| HALF YEAR (JAN-JUN)      | CORBY       |
|--------------------------|-------------|
| 2012                     | 0.1%        |
| 2011                     | 0.1%        |
| 2010                     | 0.0%        |
| 2009                     | 0.1%        |
| 2008                     | 0.0%        |
| RECORD YEAR (SINCE 1960) | 1980 (0.1%) |