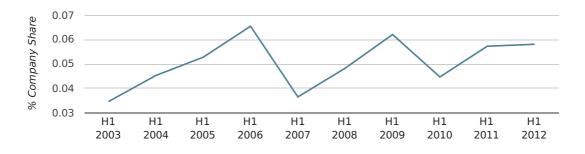

#### net growth by month

RECORD YEAR

2012 (18)

2012 (25)

2007 (18)

In the first half of 2012 Corby formed 0.1% of all UK companies. This is the same as the 2011 figure of 0.1%.

| HALF YEAR (JAN-JUN)      | CORBY       |
|--------------------------|-------------|
| 2012                     | 0.1%        |
| 2011                     | 0.1%        |
| 2010                     | 0.0%        |
| 2009                     | 0.1%        |
| 2008                     | 0.0%        |
| RECORD YEAR (SINCE 1960) | 1980 (0.1%) |

company share by half year