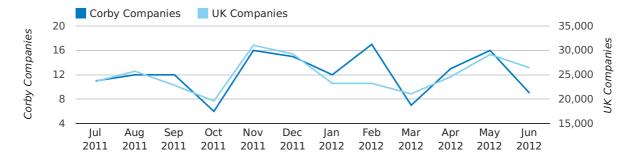

#### new companies by half year

## Quarterly Data (Q2 Apr-Jun 2012)

Q2 2012 saw a new record in company registrations in Corby when compared to any previous Q2.

A total of 85 companies were registered in Corby during the second quarter of 2012 (Apr 2012 - Jun 2012).

This figure is an increase of 25.0% versus the same period last year (Q2 2011). This figure compares well to the UK as a whole, which saw an increase of 8.3% against the same period last year.

| SECOND QUARTER (APR 2012 - JUN 2012) | CORBY     | UK             |
|--------------------------------------|-----------|----------------|
| 2012                                 | 85        | 121,659        |
| 2011                                 | 68        | 112,344        |
| % CHANGE                             | 25.0%     | 8.3%           |
| RECORD YEAR                          | 2012 (85) | 2012 (121,659) |