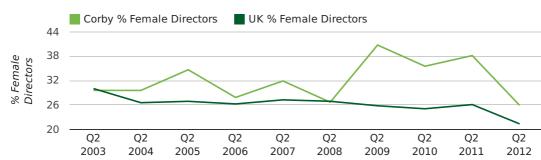

## Quarterly Data (Q2 Apr-Jun 2012)

The record second quarter for female directors in Corby was in 1866 when 66.7% of all directors were female.

25.9% of all director appointments in Corby in the second quarter of 2012 were female. This compares to a UK average of 21.3% for the same period.

#### director gender by quarter