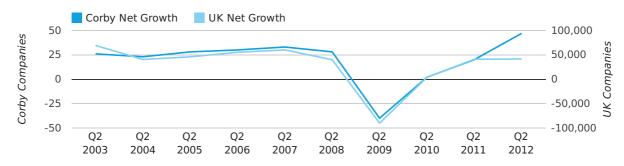

## Quarterly Data (Q2 Apr-Jun 2012)

Q2 2012 saw a new record in net growth in Corby when compared to any previous Q2.

Net company growth for Corby during the second quarter of 2012 (Apr 2012 - Jun 2012) was 47 companies.

This represents an increase of 135.0% on the same period last year.

| SECOND QUARTER (APR 2012 - JUN 2012) | CORBY     | UK            |
|--------------------------------------|-----------|---------------|
| 2012                                 | 47        | 41,442        |
| 2011                                 | 20        | 41,020        |
| % CHANGE                             | 135.0%    | 1.0%          |
| RECORD YEAR                          | 2012 (47) | 2003 (69,274) |

#### net growth by quarter