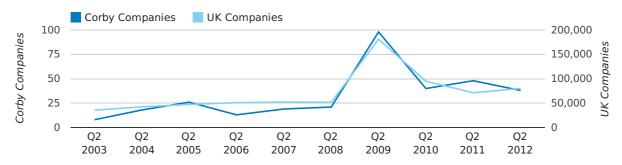

## Quarterly Data (Q2 Apr-Jun 2012)

Q2 2012 saw a new record in company registrations in Corby when compared to any previous Q2.

A total of 85 companies were registered in Corby during the second quarter of 2012 (Apr 2012 - Jun 2012).

This figure is an increase of 25.0% versus the same period last year (Q2 2011). This figure compares well to the UK as a whole, which saw an increase of 8.3% against the same period last year.

| SECOND QUARTER (APR 2012 - JUN 2012) | CORBY     | UK             |
|--------------------------------------|-----------|----------------|
| 2012                                 | 85        | 121,659        |
| 2011                                 | 68        | 112,344        |
| % CHANGE                             | 25.0%     | 8.3%           |
| RECORD YEAR                          | 2012 (85) | 2012 (121,659) |

#### Corby Companies UK Companies 100 130,000 Corby Companies UK Companies 80 115,000 100,000 60 40 85,000 20 70,000 Q2 2003 2004 2005 2006 2007 2008 2009 2010 2011 2012