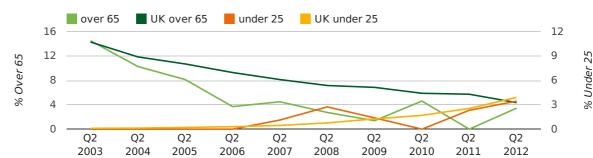

The average age of a director in the first half of 2012 was 42.4.

The percentage of directors under the age of 25 was 4.8% compared to the UK figure of 4.9%.

The percentage of directors over the age of 65 was 4.3% compared to the UK figure of 3.4%.

#### Quarterly Data (Q2 Apr-Jun 2012)

The average age of a director in the second quarter of 2012 was 42.0.

The percentage of directors under the age of 25 was 3.4% compared to the UK figure of 5.2%.

The percentage of directors over the age of 65 was 3.4% compared to the UK figure of 3.3%.