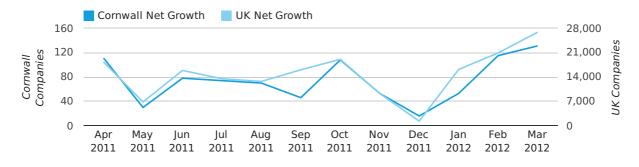

### Monthly Data (Jan, Feb & Mar 2012)

#### net growth by month

|                    | JANUARY   | FEBRUARY   | MARCH      |
|--------------------|-----------|------------|------------|
| NET GROWTH IN 2012 | 53        | 115        | 131        |
| NET GROWTH IN 2011 | 29        | 78         | 121        |
| % CHANGE           | 82.8%     | 47.4%      | 8.3%       |
| RECORD YEAR        | 2003 (97) | 2003 (123) | 2003 (202) |