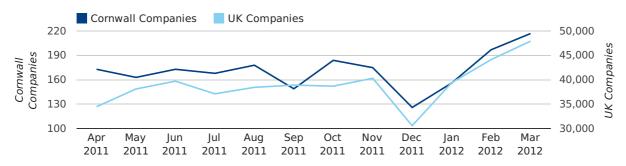

#### Monthly Data (Jan, Feb & Mar 2012)

February 2012 saw a new record in company registrations in Cornwall when compared to any previous February.

#### new companies by month

|                       | JANUARY    | FEBRUARY   | MARCH      |
|-----------------------|------------|------------|------------|
| NEW COMPANIES IN 2012 | 156        | 197        | 217        |
| NEW COMPANIES IN 2011 | 154        | 169        | 213        |
| % CHANGE              | 1.3%       | 16.6%      | 1.9%       |
| RECORD YEAR           | 2007 (156) | 2012 (197) | 2003 (256) |