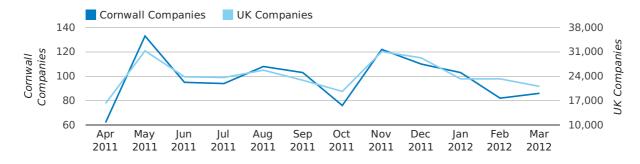

#### new companies by quarter

#### Monthly Data (Jan, Feb & Mar 2012)

February 2012 saw a new record in company registrations in Cornwall when compared to any previous February.