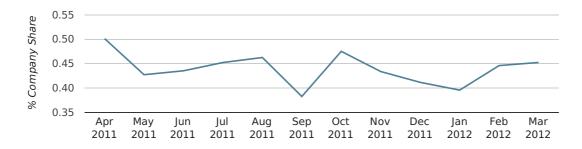

#### company share by quarter

In the first quarter of 2012, Cornwall formed 0.4% of all UK companies.

| FIRST QUARTER (JAN 2012 - MAR 2012) | CORNWALL    |
|-------------------------------------|-------------|
| 2012                                | 0.4%        |
| 2011                                | 0.5%        |
| 2010                                | 0.5%        |
| 2009                                | 0.5%        |
| 2008                                | 0.4%        |
| RECORD YEAR (SINCE 1960)            | 1961 (1.0%) |