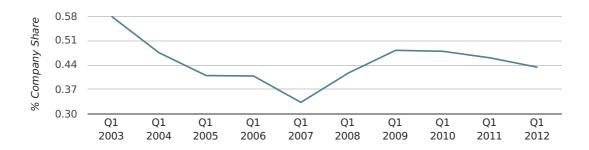

In the first quarter of 2012, Cornwall formed 0.4% of all UK companies.

| FIRST QUARTER (JAN 2012 - MAR 2012) | CORNWALL    |
|-------------------------------------|-------------|
| 2012                                | 0.4%        |
| 2011                                | 0.5%        |
| 2010                                | 0.5%        |
| 2009                                | 0.5%        |
| 2008                                | 0.4%        |
| RECORD YEAR (SINCE 1960)            | 1961 (1.0%) |

#### company share by quarter

## Monthly Data (Jan, Feb & Mar 2012)