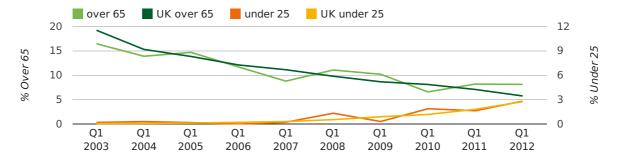

The average age of a director in the first quarter of 2012 was 46.0.

The percentage of directors under the age of 25 was 2.8% compared to the UK figure of 4.6%.

The percentage of directors over the age of 65 was 8.1% compared to the UK figure of 3.5%.

#### director age by quarter