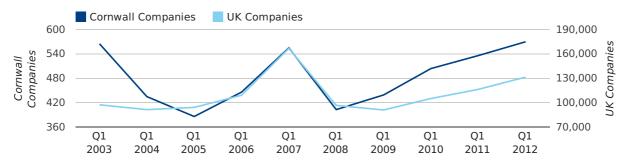

#### contents

Q1 2012 saw a new record in company registrations in Cornwall when compared to any previous Q1.

A total of 570 companies were registered in Cornwall during the first quarter of 2012 (Jan 2012 - Mar 2012).

This figure is an increase of 6.3% versus the same period last year (Q1 2011). This figure compares equally to the UK as a whole, which saw an increase of 13.0% against the same period last year.

| FIRST QUARTER (JAN 2012 - MAR 2012) | CORNWALL   | UK             |
|-------------------------------------|------------|----------------|
| 2012                                | 570        | 131,491        |
| 2011                                | 536        | 116,391        |
| % CHANGE                            | 6.3%       | 13.0%          |
| RECORD YEAR                         | 2012 (570) | 2007 (166,814) |