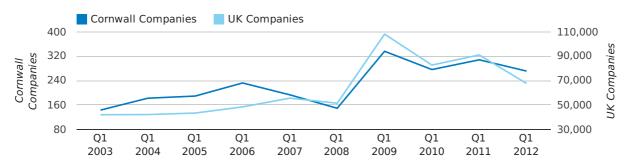

A total of 271 companies were dissolved in Cornwall during the first quarter of 2012 (Jan 2012 - Mar 2012).

This figure is a decrease of 12.0% versus the same period last year (Q1 2011). This figure compares poorly to the UK as a whole, which saw a decrease of 25.7% against the same period last year.

| FIRST QUARTER (JAN 2012 - MAR 2012) | CORNWALL   | UK             |
|-------------------------------------|------------|----------------|
| 2012                                | 271        | 67,576         |
| 2011                                | 308        | 90,986         |
| % CHANGE                            | -12.0%     | -25.7%         |
| RECORD YEAR                         | 2009 (336) | 2009 (108,060) |