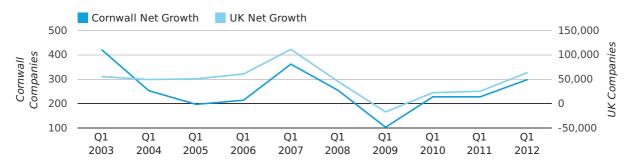

| 125        | 91        | 92         |
| % CHANGE                 | -17.6%     | -9.9%     | -7%        |
| RECORD YEAR              | 2011 (125) | 2010 (92) | 2009 (219) |

Net company growth for Cornwall during the first quarter of 2012 (Jan 2012 - Mar 2012) was 299 companies.

This represents an increase of 31.1% on the same period last year.

| FIRST QUARTER (JAN 2012 - MAR 2012) | CORNWALL   | UK             |
|-------------------------------------|------------|----------------|
| 2012                                | 299        | 63,915         |
| 2011                                | 228        | 25,405         |
| % CHANGE                            | 31.1%      | 151.6%         |
| RECORD YEAR                         | 2003 (422) | 2007 (111,282) |

#### net growth by quarter



### Monthly Data (Jan, Feb & Mar 2012)

#### net growth by month



|                    | JANUARY   | FEBRUARY   | MARCH      |
|--------------------|-----------|------------|------------|
| NET GROWTH IN 2012 | 53        | 115        | 131        |
| NET GROWTH IN 2011 | 29        | 78         | 121        |
| % CHANGE           | 82.8%     | 47.4%      | 8.3%       |
| RECORD YEAR        | 2003 (97) | 2003 (123) | 2003 (202) |

In the first quarter of 2012, Cornwall formed 0.4% of all UK companies.

| FIRST QUARTER (JAN 2012 - MAR 2012) | CORNWALL    |
|-------------------------------------|-------------|
| 2012                                | 0.4%        |
| 2011                                | 0.5%        |
| 2010                                | 0.5%        |
| 2009