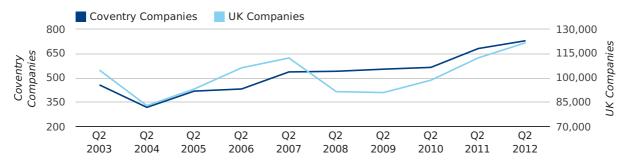

#### Quarterly Data (Q2 Apr-Jun 2012)

Q2 2012 saw a new record in company registrations in Coventry when compared to any previous Q2.

Q2 2012 was a record quarter for company registrations in Coventry when compared to any quarter in history.

A total of 729 companies were registered in Coventry during the second quarter of 2012 (Apr 2012 - Jun 2012).

This figure is an increase of 7.0% versus the same period last year (Q2 2011). This figure compares equally to the UK as a whole, which saw an increase of 8.3% against the same period last year.

| SECOND QUARTER (APR 2012 - JUN 2012) | COVENTRY   | UK             |
|--------------------------------------|------------|----------------|
| 2012                                 | 729        | 121,659        |
| 2011                                 | 681        | 112,344        |
| % CHANGE                             | 7.0%       | 8.3%           |
| RECORD YEAR                          | 2012 (729) | 2012 (121,659) |

#### new companies by quarter