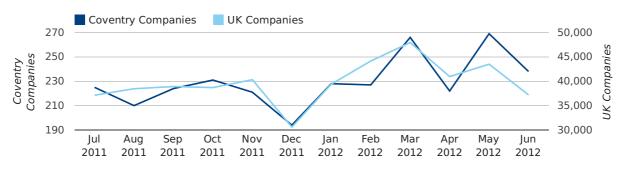

#### Monthly Data (Apr, May & Jun 2012)

May 2012 saw a new record in company registrations in Coventry when compared to any previous May.

April 2012 saw a new record in company registrations in Coventry when compared to any previous April.

#### new companies by month

|                       | APRIL      | MAY        | JUNE       |
|-----------------------|------------|------------|------------|
| NEW COMPANIES IN 2012 | 222        | 269        | 238        |
| NEW COMPANIES IN 2011 | 211        | 223        | 247        |
| % CHANGE              | 5.2%       | 20.6%      | -3.6%      |
| RECORD YEAR           | 2012 (222) | 2012 (269) | 2011 (247) |