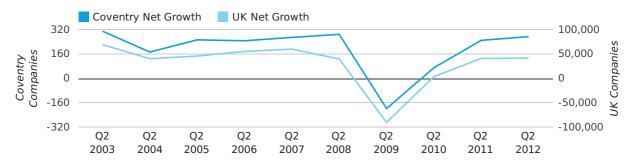

#### net growth by quarter

## Quarterly Data (Q2 Apr-Jun 2012)

Net company growth for Coventry during the second quarter of 2012 (Apr 2012 - Jun 2012) was 274 companies.

This represents an increase of 9.6% on the same period last year.

| SECOND QUARTER (APR 2012 - JUN 2012) | COVENTRY   | UK            |
|--------------------------------------|------------|---------------|
| 2012                                 | 274        | 41,442        |
| 2011                                 | 250        | 41,020        |
| % CHANGE                             | 9.6%       | 1.0%          |
| RECORD YEAR                          | 2003 (310) | 2003 (69,274) |