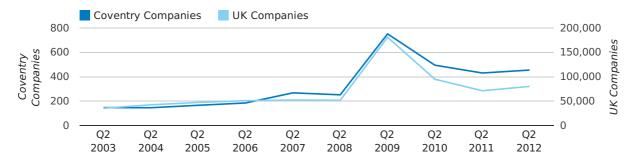

#### new companies by half year

In the first half of 2012 a total of 1,450 companies were formed in Coventry. This figure is 12.1% higher than last year, which compares well to the UK wide figure of 10.7%.

The highest total for a first half year in Coventry occurred in 2012 when a total of 1,450 were formed.

| HALF YEAR (JAN-JUN) | COVENTRY     | UK             |
|---------------------|--------------|----------------|
| 2012                | 1,450        | 253,150        |
| 2011                | 1,294        | 228,735        |
| % CHANGE            | 12.1%        | 10.7%          |
| RECORD YEAR         | 2012 (1,450) | 2007 (279,097) |