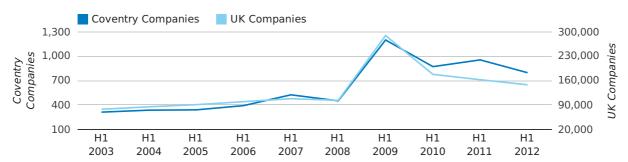

In the first half of 2012 a total of 796 companies were dissolved in Coventry. This figure is 16.6% lower than last year, which compares well to the UK wide change of -8.9%.

The highest total for a first half year in Coventry occurred in 2009 when a total of 1,199 were closed.

| HALF YEAR (JAN-JUN) | COVENTRY     | UK             |
|---------------------|--------------|----------------|
| 2012                | 796          | 147,793        |
| 2011                | 954          | 162,310        |
| % CHANGE            | -16.6%       | -8.9%          |
| RECORD YEAR         | 2009 (1,199) | 2009 (289,236) |

#### dissolved companies by half year