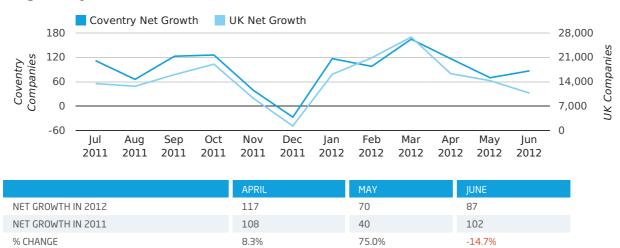

#### dissolved companies by month

In the first half of 2012 the company register for Coventry increased by 654 companies. This figure is 92.4% higher than last year, which compares well to a UK increase of 58.6%.

| HALF YEAR (JAN-JUN) | COVENTRY   | UK             |
|---------------------|------------|----------------|
| 2012                | 654        | 105,357        |
| 2011                | 340        | 66,425         |
| % CHANGE            | 92.4%      | 58.6%          |
| RECORD YEAR         | 2007 (687) | 2007 (171,296) |

## Quarterly Data (Q2 Apr-Jun 2012)

Net company growth for Coventry during the second quarter of 2012 (Apr 2012 - Jun 2012) was 274 companies.

This represents an increase of 9.6% on the same period last year.

| SECOND QUARTER (APR 2012 - JUN 2012) | COVENTRY   | UK            |
|--------------------------------------|------------|---------------|
| 2012                                 | 274        | 41,442        |
| 2011                                 | 250        | 41,020        |
| % CHANGE                             | 9.6%       | 1.0%          |
| RECORD YEAR                          | 2003 (310) | 2003 (69,274) |

#### net growth by month

RECORD YEAR

2007 (151)

2006 (99)

2008 (153)

In the first half of 2012 Coventry formed 0.6% of all UK companies. This is the same as the 2011 figure of 0.6%.

| HALF YEAR (JAN-JUN)      | COVENTRY    |
|--------------------------|-------------|
| 2012                     | 0.6%        |
| 2011                     | 0.6%        |
| 2010                     | 0.6%        |
| 2009                     | 0.6%        |
| 2008                     | 0.6%        |
| RECORD YEAR (SINCE 1960) | 1966 (0.8%) |