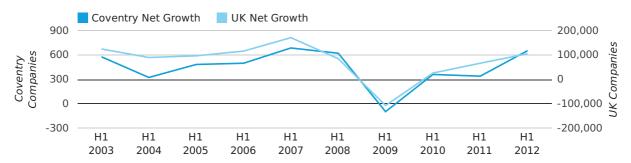

#### net growth by half year

#### dissolved companies by month

In the first half of 2012 the company register for Coventry increased by 654 companies. This figure is 92.4% higher than last year, which compares well to a UK increase of 58.6%.

| HALF YEAR (JAN-JUN) | COVENTRY   | UK             |
|---------------------|------------|----------------|
| 2012                | 654        | 105,357        |
| 2011                | 340        | 66,425         |
| % CHANGE            | 92.4%      | 58.6%          |
| RECORD YEAR         | 2007 (687) | 2007 (171,296) |