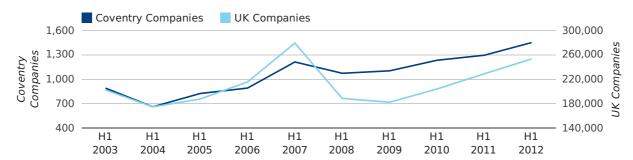

The first half of 2012 saw a new record in company registrations in Coventry when compared to any previous first half year.

The first half of 2012 was a record first half year for company registrations in Coventry when compared to any half year in history.

In the first half of 2012 a total of 1,450 companies were formed in Coventry. This figure is 12.1% higher than last year, which compares well to the UK wide figure of 10.7%.

The highest total for a first half year in Coventry occurred in 2012 when a total of 1,450 were formed.

| HALF YEAR (JAN-JUN) | COVENTRY     | UK             |
|---------------------|--------------|----------------|
| 2012                | 1,450        | 253,150        |
| 2011                | 1,294        | 228,735        |
| % CHANGE            | 12.1%        | 10.7%          |
| RECORD YEAR         | 2012 (1,450) | 2007 (279,097) |

#### new companies by half year