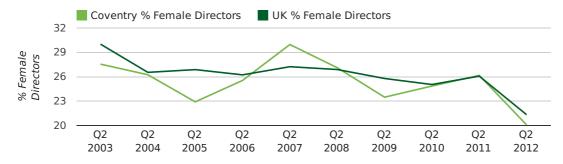

# Quarterly Data (Q2 Apr-Jun 2012)

The record second quarter for female directors in Coventry was in 1866 when 66.7% of all directors were female.

20.1% of all director appointments in Coventry in the second quarter of 2012 were female. This compares to a UK average of 21.3% for the same period.

#### director gender by quarter

naming trends  $\operatorname{duport} \omega$ 