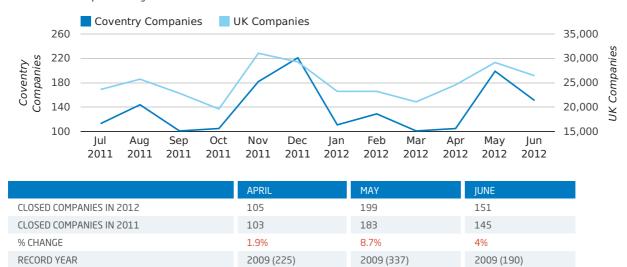

#### Monthly Data (Apr, May & Jun 2012)

May 2012 saw a new record in company registrations in Coventry when compared to any previous May.

April 2012 saw a new record in company registrations in Coventry when compared to any previous April.

#### new companies by month

|                       | APRIL      | MAY        | JUNE       |
|-----------------------|------------|------------|------------|
| NEW COMPANIES IN 2012 | 222        | 269        | 238        |
| NEW COMPANIES IN 2011 | 211        | 223        | 247        |
| % CHANGE              | 5.2%       | 20.6%      | -3.6%      |
| RECORD YEAR           | 2012 (222) | 2012 (269) | 2011 (247) |