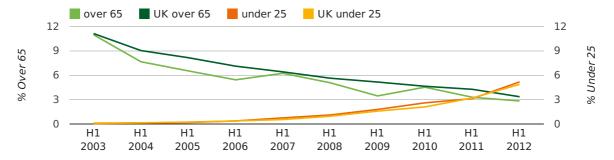

The average age of a director in the first half of 2012 was 41.8.

The percentage of directors under the age of 25 was 5.2% compared to the UK figure of 4.9%.

The percentage of directors over the age of 65 was 2.8% compared to the UK figure of 3.4%.

#### director age by half year