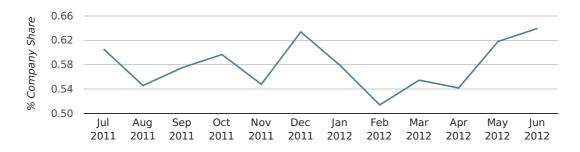

# company share by month

|                            | APRIL       | MAY         | JUNE        |
|----------------------------|-------------|-------------|-------------|
| UK FORMATION SHARE IN 2012 | 0.5%        | 0.6%        | 0.6%        |
| UK FORMATION SHARE IN 2011 | 0.6%        | 0.6%        | 0.6%        |
| % CHANGE                   | -11.4%      | 5.7%        | 2.9%        |
| RECORD YEAR                | 1967 (0.9%) | 1966 (1.8%) | 1960 (0.9%) |