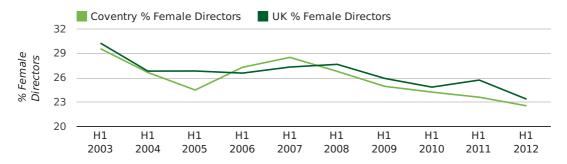

#### director age by quarter

The record first half year for female directors in Coventry was 1861 when 40.0% of all directors were female.

22.6% of all director appointments in Coventry in the first half of 2012 were female. This compares to a UK average of 23.4% for the same period.

#### director gender by half year