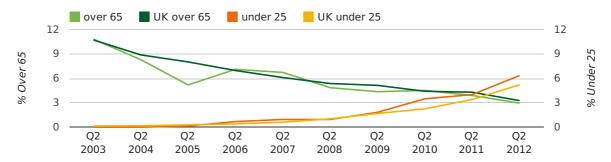

### Quarterly Data (Q2 Apr-Jun 2012)

The average age of a director in the second quarter of 2012 was 41.1.

The percentage of directors under the age of 25 was 6.4% compared to the UK figure of 5.2%.

The percentage of directors over the age of 65 was 3.0% compared to the UK figure of 3.3%.

#### director age by quarter

The record first half year for female directors in Coventry was 1861 when 40.0% of all directors were female.

22.6% of all director appointments in Coventry in the first half of 2012 were female. This compares to a UK average of 23.4% for the same period.