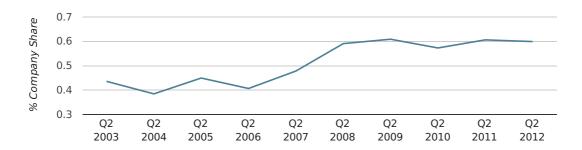

# Quarterly Data (Q2 Apr-Jun 2012)

In the second quarter of 2012, Coventry formed 0.6% of all UK companies.

| SECOND QUARTER (APR 2012 - JUN 2012) | COVENTRY    |
|--------------------------------------|-------------|
| 2012                                 | 0.6%        |
| 2011                                 | 0.6%        |
| 2010                                 | 0.6%        |
| 2009                                 | 0.6%        |
| 2008                                 | 0.6%        |
| RECORD YEAR (SINCE 1960)             | 1966 (1.0%) |

#### company share by quarter