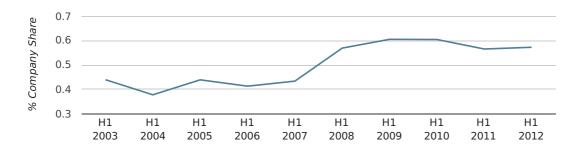

#### net growth by month

RECORD YEAR

2007 (151)

2006 (99)

2008 (153)

In the first half of 2012 Coventry formed 0.6% of all UK companies. This is the same as the 2011 figure of 0.6%.

| HALF YEAR (JAN-JUN)      | COVENTRY    |
|--------------------------|-------------|
| 2012                     | 0.6%        |
| 2011                     | 0.6%        |
| 2010                     | 0.6%        |
| 2009                     | 0.6%        |
| 2008                     | 0.6%        |
| RECORD YEAR (SINCE 1960) | 1966 (0.8%) |

## company share by half year