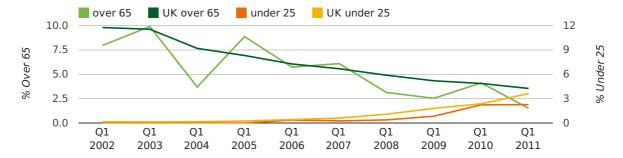

The average age of a director in the first quarter of 2011 was 43.0.

The percentage of directors under the age of 25 was 2.3% compared to the UK figure of 3.0%.

The percentage of directors over the age of 65 was 1.5% compared to the UK figure of 4.3%.

#### director age by quarter

The record first quarter for female directors in Crawley was in 1861 when 40.0% of all directors were female.

25.5% of all director appointments in Crawley in the first quarter of 2011 were female. This compares to a UK average of 25.4% for the same period.