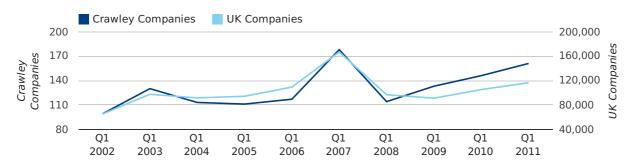

## contents

A total of 161 companies were registered in Crawley during the first quarter of 2011 (Jan 2011 - Mar 2011).

This figure is an increase of 10.3% versus the same period last year (Q1 2010). This figure compares equally to the UK as a whole, which saw an increase of 10.7% against the same period last year.

| FIRST QUARTER (JAN 2011 - MAR 2011) | CRAWLEY    | UK             |
|-------------------------------------|------------|----------------|
| 2011                                | 161        | 116,391        |
| 2010                                | 146        | 105,137        |
| % CHANGE                            | 10.3%      | 10.7%          |
| RECORD YEAR                         | 2007 (178) | 2007 (166,814) |