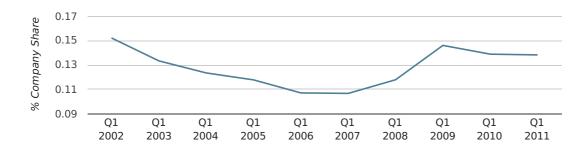

In the first quarter of 2011, Crawley formed 0.1% of all UK companies.

| FIRST QUARTER (JAN 2011 - MAR 2011) | CRAWLEY     |
|-------------------------------------|-------------|
| 2011                                | 0.1%        |
| 2010                                | 0.1%        |
| 2009                                | 0.1%        |
| 2008                                | 0.1%        |
| 2007                                | 0.1%        |
| RECORD YEAR (SINCE 1960)            | 1978 (0.3%) |

## company share by quarter