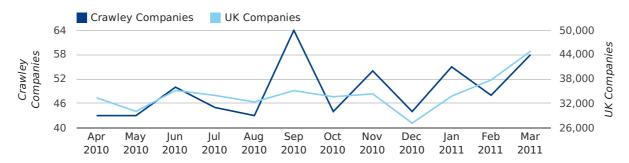

## Monthly Data (Jan, Feb & Mar 2011)

January 2011 saw a new record in company registrations in Crawley when compared to any previous January.

#### new companies by month

|                       | JANUARY   | FEBRUARY  | MARCH     |
|-----------------------|-----------|-----------|-----------|
| NEW COMPANIES IN 2011 | 55        | 48        | 58        |
| NEW COMPANIES IN 2010 | 43        | 48        | 55        |
| % CHANGE              | 27.9%     | 0.0%      | 5.5%      |
| RECORD YEAR           | 2011 (55) | 2003 (51) | 2007 (78) |