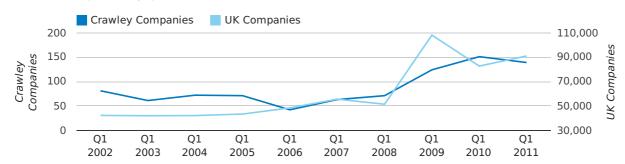

A total of 139 companies were dissolved in Crawley during the first quarter of 2011 (Jan 2011 - Mar 2011).

This figure is a decrease of 7.9% versus the same period last year (Q1 2010). This figure compares well to the UK as a whole, which saw an increase of 10.0% against the same period last year.

| FIRST QUARTER (JAN 2011 - MAR 2011) | CRAWLEY    | UK             |
|-------------------------------------|------------|----------------|
| 2011                                | 139        | 90,986         |
| 2010                                | 151        | 82,677         |
| % CHANGE                            | -7.9%      | 10.0%          |
| RECORD YEAR                         | 2010 (151) | 2009 (108,060) |