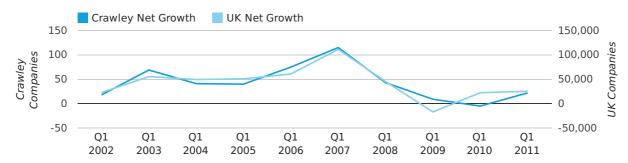

IN 2010 | 30        | 56        | 65        |
| % CHANGE                 | 80.0%     | -28.6%    | -31%      |
| RECORD YEAR              | 2011 (54) | 2010 (56) | 2009 (79) |

Net company growth for Crawley during the first quarter of 2011 (Jan 2011 - Mar 2011) was 22 companies.

This represents an increase of 540.0% on the same period last year.

| FIRST QUARTER (JAN 2011 - MAR 2011) | CRAWLEY    | UK             |
|-------------------------------------|------------|----------------|
| 2011                                | 22         | 25,405         |
| 2010                                | -5         | 22,460         |
| % CHANGE                            | -540.0%    | 13.1%          |
| RECORD YEAR                         | 2007 (115) | 2007 (111,282) |

#### net growth by quarter



## Monthly Data (Jan, Feb & Mar 2011)

#### net growth by month



|                    | JANUARY   | FEBRUARY  | MARCH     |
|--------------------|-----------|-----------|-----------|
| NET GROWTH IN 2011 | 1         | 8         | 13        |
| NET GROWTH IN 2010 | 13        | -8        | -10       |
| % CHANGE           | -92.3%    | -200.0%   | -230.0%   |
| RECORD YEAR        | 2007 (32) | 2007 (35) | 2007 (48) |

In the first quarter of 2011, Crawley formed 0.1% of all UK companies.

| FIRST QUARTER (JAN 2011 - MAR 2011) | CRAWLEY     |
|-------------------------------------|-------------|
| 2011                                | 0.1%        |
| 2010                                | 0.1%        |
| 2009                                | 0.1%        |
| 2008