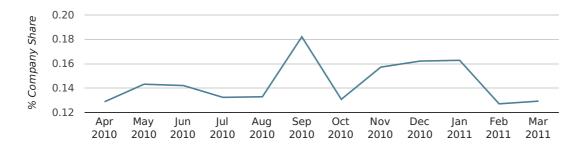

## company share by quarter

## company share by month

|                            | JANUARY     | FEBRUARY    | MARCH       |
|----------------------------|-------------|-------------|-------------|
| UK FORMATION SHARE IN 2011 | 0.2%        | 0.1%        | 0.1%        |
| UK FORMATION SHARE IN 2010 | 0.1%        | 0.1%        | 0.1%        |
| % CHANGE                   | 10.4%       | -12.0%      | 0.5%        |
| RECORD YEAR                | 1968 (0.5%) | 1966 (0.4%) | 1978 (0.4%) |