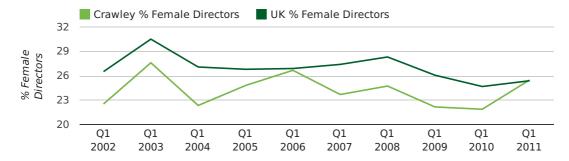

#### director age by quarter

The record first quarter for female directors in Crawley was in 1861 when 40.0% of all directors were female.

25.5% of all director appointments in Crawley in the first quarter of 2011 were female. This compares to a UK average of 25.4% for the same period.

#### director gender by quarter

naming trends  $\operatorname{duport} \omega$ 