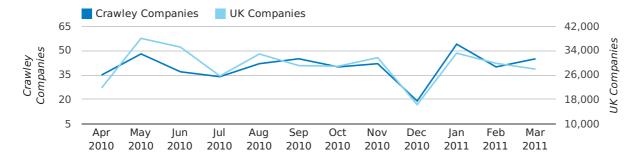

#### new companies by quarter

## Monthly Data (Jan, Feb & Mar 2011)

January 2011 saw a new record in company registrations in Crawley when compared to any previous January.