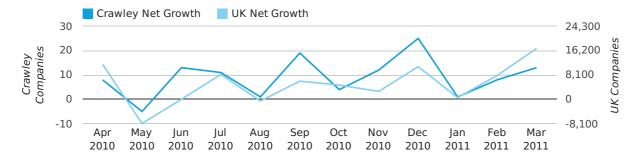

#### net growth by quarter

## Monthly Data (Jan, Feb & Mar 2011)

#### net growth by month

|                    | JANUARY   | FEBRUARY  | MARCH     |
|--------------------|-----------|-----------|-----------|
| NET GROWTH IN 2011 | 1         | 8         | 13        |
| NET GROWTH IN 2010 | 13        | -8        | -10       |
| % CHANGE           | -92.3%    | -200.0%   | -230.0%   |
| RECORD YEAR        | 2007 (32) | 2007 (35) | 2007 (48) |