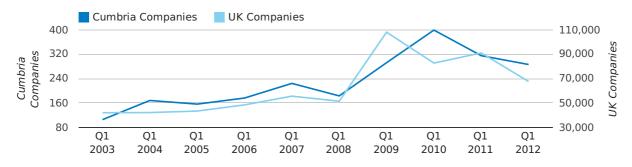

A total of 286 companies were dissolved in Cumbria during the first quarter of 2012 (Jan 2012 - Mar 2012).

This figure is a decrease of 9.2% versus the same period last year (Q1 2011). This figure compares poorly to the UK as a whole, which saw a decrease of 25.7% against the same period last year.

| FIRST QUARTER (JAN 2012 - MAR 2012) | CUMBRIA    | UK             |
|-------------------------------------|------------|----------------|
| 2012                                | 286        | 67,576         |
| 2011                                | 315        | 90,986         |
| % CHANGE                            | -9.2%      | -25.7%         |
| RECORD YEAR                         | 2010 (399) | 2009 (108,060) |

#### dissolved companies by quarter