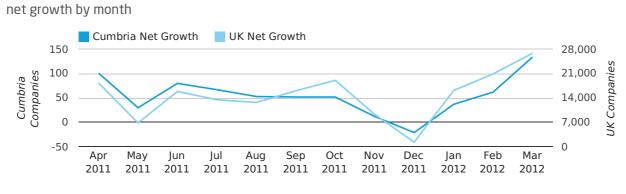

## Monthly Data (Jan, Feb & Mar 2012)

|                    | JANUARY    | FEBRUARY   | MARCH      |
|--------------------|------------|------------|------------|
| NET GROWTH IN 2012 | 37         | 62         | 134        |
| NET GROWTH IN 2011 | 8          | 60         | 113        |
| % CHANGE           | 362.5%     | 3.3%       | 18.6%      |
| RECORD YEAR        | 2003 (151) | 2007 (227) | 2007 (257) |