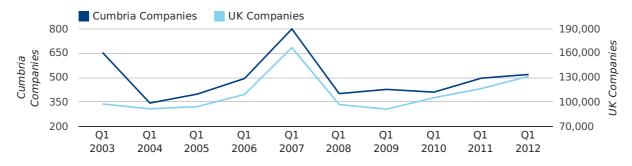

A total of 519 companies were registered in Cumbria during the first quarter of 2012 (Jan 2012 - Mar 2012).

This figure is an increase of 4.6% versus the same period last year (Q1 2011). This figure compares badly to the UK as a whole, which saw an increase of 13.0% against the same period last year.

| FIRST QUARTER (JAN 2012 - MAR 2012) | CUMBRIA    | UK             |
|-------------------------------------|------------|----------------|
| 2012                                | 519        | 131,491        |
| 2011                                | 496        | 116,391        |
| % CHANGE                            | 4.6%       | 13.0%          |
| RECORD YEAR                         | 2007 (799) | 2007 (166,814) |

new companies by quarter