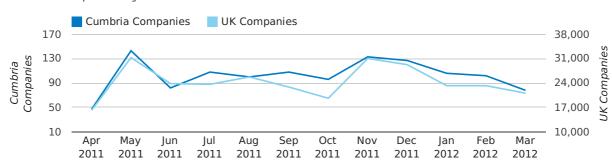

## Monthly Data (Jan, Feb & Mar 2012)

February 2012 saw a new record in company closures in Cumbria when compared to any previous February.

#### dissolved companies by month

|                          | JANUARY    | FEBRUARY   | MARCH      |
|--------------------------|------------|------------|------------|
| CLOSED COMPANIES IN 2012 | 106        | 102        | 78         |
| CLOSED COMPANIES IN 2011 | 110        | 98         | 107        |
| % CHANGE                 | -3.6%      | 4.1%       | -27%       |
| RECORD YEAR              | 2010 (162) | 2012 (102) | 2010 (155) |