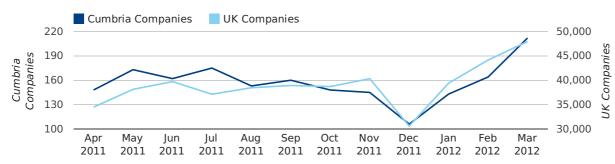

## Monthly Data (Jan, Feb & Mar 2012)

| new companies | by month |
|---------------|----------|
|---------------|----------|

|                       | JANUARY    | FEBRUARY   | MARCH      |
|-----------------------|------------|------------|------------|
| NEW COMPANIES IN 2012 | 143        | 164        | 212        |
| NEW COMPANIES IN 2011 | 118        | 158        | 220        |
| % CHANGE              | 21.2%      | 3.8%       | -3.6%      |
| RECORD YEAR           | 2003 (189) | 2007 (298) | 2007 (322) |