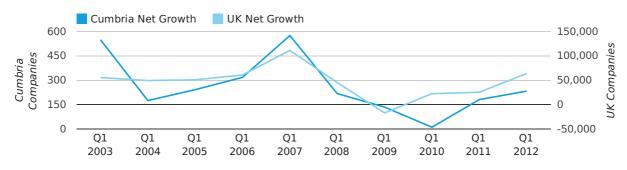

Net company growth for Cumbria during the first quarter of 2012 (Jan 2012 - Mar 2012) was 233 companies.

This represents an increase of 28.7% on the same period last year.

| FIRST QUARTER (JAN 2012 - MAR 2012) | CUMBRIA    | UK             |
|-------------------------------------|------------|----------------|
| 2012                                | 233        | 63,915         |
| 2011                                | 181        | 25,405         |
| % CHANGE                            | 28.7%      | 151.6%         |
| RECORD YEAR                         | 2007 (575) | 2007 (111,282) |

net growth by quarter