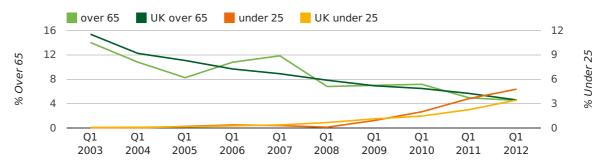

The average age of a director in the first quarter of 2012 was 45.2.

The percentage of directors under the age of 25 was 4.8% compared to the UK figure of 4.6%.

The percentage of directors over the age of 65 was 4.5% compared to the UK figure of 3.5%.

#### director age by quarter