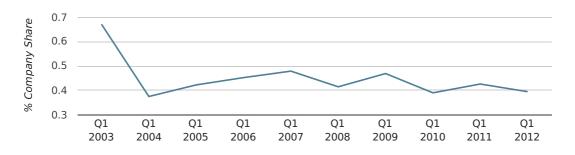

In the first quarter of 2012, Cumbria formed 0.4% of all UK companies.

| FIRST QUARTER (JAN 2012 - MAR 2012) | CUMBRIA     |
|-------------------------------------|-------------|
| 2012                                | 0.4%        |
| 2011                                | 0.4%        |
| 2010                                | 0.4%        |
| 2009                                | 0.5%        |
| 2008                                | 0.4%        |
| RECORD YEAR (SINCE 1960)            | 2003 (0.7%) |

company share by quarter

Monthly Data (Jan, Feb & Mar 2012)

company share by month

|                            | JANUARY     | FEBRUARY    | MARCH       |
|----------------------------|-------------|-------------|-------------|
| UK FORMATION SHARE IN 2012 | 0.4%        | 0.4%        | 0.4%        |
| UK FORMATION SHARE IN 2011 | 0.3%        | 0.4%        | 0.5%        |
| % CHANGE                   | 3.9%        | -11.2%      | -9.9%       |
| RECORD YEAR                | 1972 (1.0%) | 1968 (0.9%) | 1960 (0.9%) |