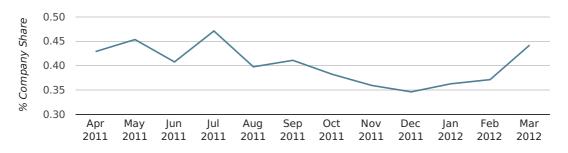

company share by quarter

Monthly Data (Jan, Feb & Mar 2012)

company share by month

|                            | JANUARY     | FEBRUARY    | MARCH       |
|----------------------------|-------------|-------------|-------------|
| UK FORMATION SHARE IN 2012 | 0.4%        | 0.4%        | 0.4%        |
| UK FORMATION SHARE IN 2011 | 0.3%        | 0.4%        | 0.5%        |
| % CHANGE                   | 3.9%        | -11.2%      | -9.9%       |
| RECORD YEAR                | 1972 (1.0%) | 1968 (0.9%) | 1960 (0.9%) |