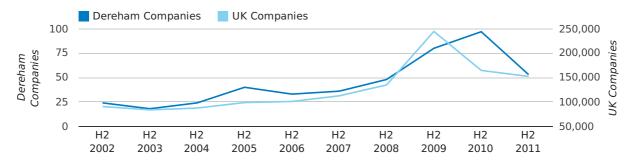

# Half Year Data (Jul-Dec 2011)

The second half of 2011 saw a new record in company registrations in Dereham when compared to any previous second half year.

In the second half of 2011 a total of 105 companies were formed in Dereham. This figure is 54.4% higher than last year, which compares well to the UK wide figure of 14.0%.

The highest total for a second half year in Dereham occurred in 2011 when a total of 105 were formed.

| HALF YEAR (JUL-DEC) | DEREHAM    | UK             |
|---------------------|------------|----------------|
| 2011                | 105        | 224,135        |
| 2010                | 68         | 196,609        |
| % CHANGE            | 54.4%      | 14.0%          |
| RECORD YEAR         | 2011 (105) | 2011 (224,135) |

#### new companies by half year

Q4 2011 saw a new record in company registrations in Dereham when compared to any previous Q4.

A total of 55 companies were registered in Dereham during the fourth quarter of 2011 (Oct 2011 - Dec 2011).