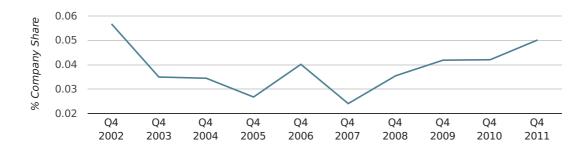

# company share by quarter

# company share by month

|                            | OCTOBER     | NOVEMBER    | DECEMBER    |
|----------------------------|-------------|-------------|-------------|
| UK FORMATION SHARE IN 2011 | 0.0%        | 0.1%        | 0.0%        |
| UK FORMATION SHARE IN 2010 | 0.1%        | 0.0%        | 0.0%        |
| % CHANGE                   | -13.1%      | 45.8%       | 38.0%       |
| RECORD YEAR                | 1965 (0.2%) | 1962 (0.3%) | 1975 (0.2%) |