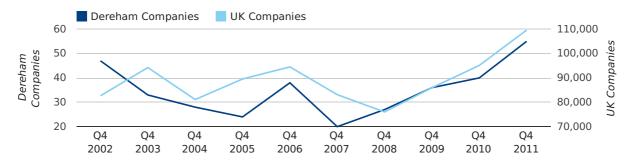

#### new companies by half year

Q4 2011 saw a new record in company registrations in Dereham when compared to any previous Q4.

A total of 55 companies were registered in Dereham during the fourth quarter of 2011 (Oct 2011 - Dec 2011).

This figure is an increase of 37.5% versus the same period last year (Q4 2010). This figure compares well to the UK as a whole, which saw an increase of 15.3% against the same period last year.

| FOURTH QUARTER (OCT 2011 - DEC 2011) | DEREHAM   | UK             |
|--------------------------------------|-----------|----------------|
| 2011                                 | 55        | 109,623        |
| 2010                                 | 40        | 95,117         |
| % CHANGE                             | 37.5%     | 15.3%          |
| RECORD YEAR                          | 2011 (55) | 2011 (109,623) |

#### new companies by quarter