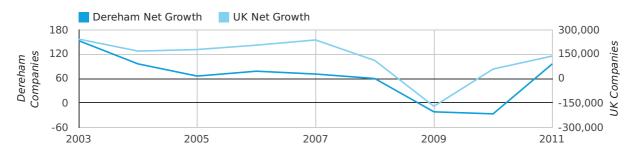

A total of 96 companies were added to the company register for Dereham in 2011. This number represents growth of 68.6% which compares favourably to the UK figure of 34.6%.

This number is 123 companies higher than the previous year.

The highest net company growth figure ever seen in one year came in 2003 when the Dereham company register grew by 153 companies.

| YEAR        | DEREHAM    | UK             |
|-------------|------------|----------------|
| 2011        | 96         | 138,347        |
| 2010        | -27        | 58,126         |
| 2009        | -22        | -171,098       |
| 2008        | 60         | 111,302        |
| 2007        | 71         | 237,354        |
| RECORD YEAR | 2003 (153) | 2003 (242,543) |

#### net growth by year