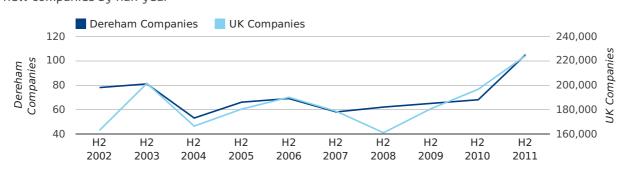

# Half Year Data (Jul-Dec 2011)

The second half of 2011 saw a new record in company registrations in Dereham when compared to any previous second half year.

In the second half of 2011 a total of 105 companies were formed in Dereham. This figure is 54.4% higher than last year, which compares well to the UK wide figure of 14.0%.

The highest total for a second half year in Dereham occurred in 2011 when a total of 105 were formed.

| HALF YEAR (JUL-DEC) | DEREHAM    | UK             |
|---------------------|------------|----------------|
| 2011                | 105        | 224,135        |
| 2010                | 68         | 196,609        |
| % CHANGE            | 54.4%      | 14.0%          |
| RECORD YEAR         | 2011 (105) | 2011 (224,135) |

#### new companies by half year

Q4 2011 saw a new record in company registrations in Dereham when compared to any previous Q4.

A total of 55 companies were registered in Dereham during the fourth quarter of 2011 (Oct 2011 - Dec 2011).