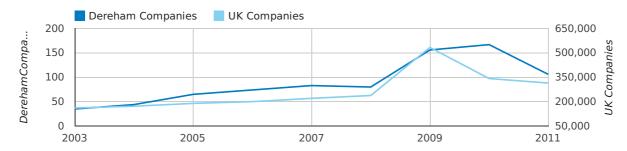

2011 was a record year for company registrations in Dereham when compared to any year in history.

A total of 202 companies were formed in Dereham in 2011. This total is 44.3% higher than in 2010 and compares poorly to the UK figure of a 13.1% growth compared to 400,358 the previous year.

| YEAR        | DEREHAM    | UK             |
|-------------|------------|----------------|
| 2011        | 202        | 452,870        |
| 2010        | 140        | 400,358        |
| 2009        | 134        | 362,675        |
| 2008        | 140        | 349,203        |
| 2007        | 154        | 457,649        |
| RECORD YEAR | 2011 (202) | 2007 (457,649) |

#### new companies by year