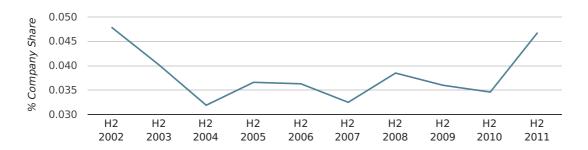

# Half Year Data (Jul-Dec 2011)

In the second half of 2011 Dereham formed 0.0% of all UK companies. This is the same as the 2010 figure of 0.0%.

| HALF YEAR (JUL-DEC)      | DEREHAM     |
|--------------------------|-------------|
| 2011                     | 0.0%        |
| 2010                     | 0.0%        |
| 2009                     | 0.0%        |
| 2008                     | 0.0%        |
| 2007                     | 0.0%        |
| RECORD YEAR (SINCE 1960) | 1965 (0.1%) |

#### company share by half year

In the fourth quarter of 2011, Dereham formed 0.1% of all UK companies.

| FOURTH QUARTER (OCT 2011 - DEC 2011) | DEREHAM     |
|--------------------------------------|-------------|
| 2011                                 | 0.1%        |
| 2010                                 | 0.0%        |
| 2009                                 | 0.0%        |
| 2008                                 | 0.0%        |
| 2007                                 | 0.0%        |
| RECORD YEAR (SINCE 1960)             | 1975 (0.1%) |