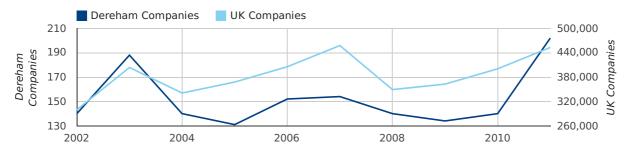

2011 was a record year for company registrations in Dereham when compared to any year in history.

A total of 202 companies were formed in Dereham in 2011. This total is 44.3% higher than in 2010 and compares poorly to the UK figure of a 13.1% growth compared to 400,358 the previous year.

| YEAR        | DEREHAM    | UK             |
|-------------|------------|----------------|
| 2011        | 202        | 452,870        |
| 2010        | 140        | 400,358        |
| 2009        | 134        | 362,675        |
| 2008        | 140        | 349,203        |
| 2007        | 154        | 457,649        |
| RECORD YEAR | 2011 (202) | 2007 (457,649) |

#### new companies by year