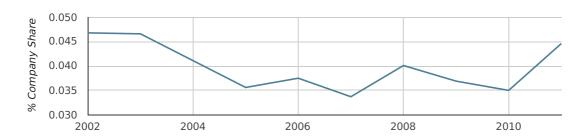

In 2011 Dereham formed 0.0% of all UK companies. This is no change on 2010 when Dereham was responsible for 0.0% of all UK companies.

| YEAR                     | DEREHAM     |
|--------------------------|-------------|
| 2011                     | 0.0%        |
| 2010                     | 0.0%        |
| 2009                     | 0.0%        |
| 2008                     | 0.0%        |
| 2007                     | 0.0%        |
| RECORD YEAR (SINCE 1960) | 1965 (0.1%) |

#### company share by year