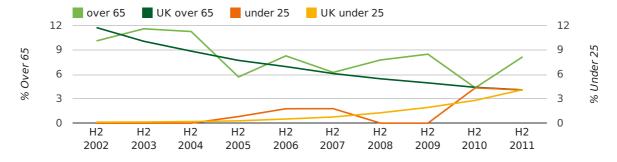

# Half Year Data (Jul-Dec 2011)

The average age of a director in the second half of 2011 was 45.5.

The percentage of directors under the age of 25 was 4.1% compared to the UK figure of 4.1%.

The percentage of directors over the age of 65 was 8.2% compared to the UK figure of 4.1%.

#### director age by half year

The average age of a director in the fourth quarter of 2011 was 47.1.

The percentage of directors under the age of 25 was 2.5% compared to the UK figure of 4.2%.

The percentage of directors over the age of 65 was 9.9% compared to the UK figure of 4.1%.