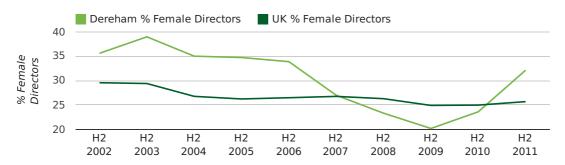

# director age by quarter

The record year for female directors in Dereham was 1857 when 36.4% of all directors were female.

The percentage of female directors in Dereham in 2011 was 34.9%. The average for the UK during this time was 28.6%

#### director gender by year