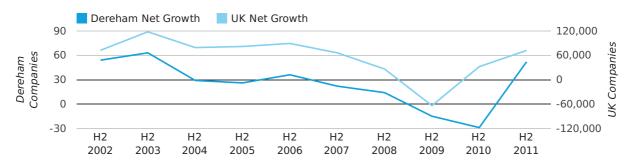

#### Half Year Data (Jul-Dec 2011)

In the second half of 2011 the company register for Dereham increased by 52 companies. This figure is 279.3% lower than last year, which compares badly to a UK increase of 124.7%.

| HALF YEAR (JUL-DEC) | DEREHAM   | UK             |
|---------------------|-----------|----------------|
| 2011                | 52        | 71,922         |
| 2010                | -29       | 32,008         |
| % CHANGE            | -279.3%   | 124.7%         |
| RECORD YEAR         | 2003 (63) | 2003 (117,772) |

#### net growth by half year

Net company growth for Dereham during the fourth quarter of 2011 (Oct 2011 - Dec 2011) was 30 companies.

This represents an increase of 475.0% on the same period last year.

| FOURTH QUARTER (OCT 2011 - DEC 2011) | DEREHAM   | UK            |
|--------------------------------------|-----------|---------------|
| 2011                                 | 30        | 29,640        |
| 2010                                 | -8        | 18,221        |
| % CHANGE                             | -475.0%   | 62.7%         |
| RECORD YEAR                          | 2002 (34) | 2003 (57,175) |