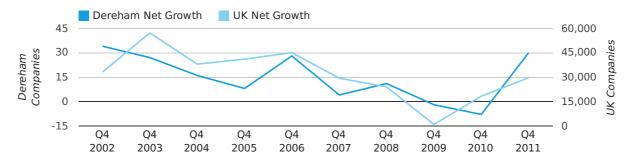

#### net growth by half year

Net company growth for Dereham during the fourth quarter of 2011 (Oct 2011 - Dec 2011) was 30 companies.

This represents an increase of 475.0% on the same period last year.

| FOURTH QUARTER (OCT 2011 - DEC 2011) | DEREHAM   | UK            |
|--------------------------------------|-----------|---------------|
| 2011                                 | 30        | 29,640        |
| 2010                                 | -8        | 18,221        |
| % CHANGE                             | -475.0%   | 62.7%         |
| RECORD YEAR                          | 2002 (34) | 2003 (57,175) |

#### net growth by quarter