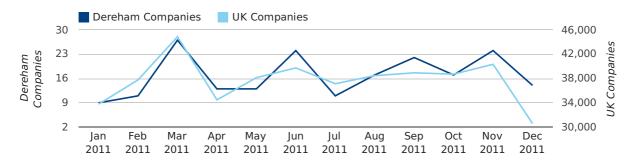

# Monthly Data (Oct, Nov & Dec 2011)

November 2011 saw a new record in company registrations in Dereham when compared to any previous November.

#### new companies by month

|                       | OCTOBER   | NOVEMBER  | DECEMBER  |
|-----------------------|-----------|-----------|-----------|
| NEW COMPANIES IN 2011 | 17        | 24        | 14        |
| NEW COMPANIES IN 2010 | 17        | 14        | 9         |
| % CHANGE              | 0.0%      | 71.4%     | 55.6%     |
| RECORD YEAR           | 2002 (19) | 2011 (24) | 2006 (15) |