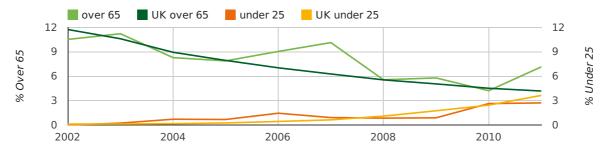

The average age of a director in 2011 was 45.8.

The percentage of directors under the age of 25 was 2.7% compared to the UK figure of 3.7%.

The percentage of directors over the age of 65 was 7.2% compared to the UK figure of 4.2%.

#### director age by year