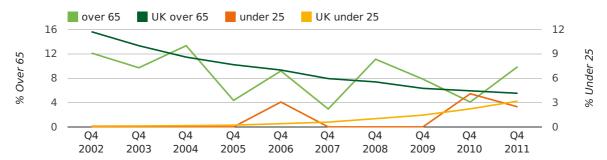

#### director age by half year

The average age of a director in the fourth quarter of 2011 was 47.1.

The percentage of directors under the age of 25 was 2.5% compared to the UK figure of 4.2%.

The percentage of directors over the age of 65 was 9.9% compared to the UK figure of 4.1%.

# director age by quarter

The record year for female directors in Dereham was 1857 when 36.4% of all directors were female.

The percentage of female directors in Dereham in 2011 was 34.9%. The average for the UK during this time was 28.6%