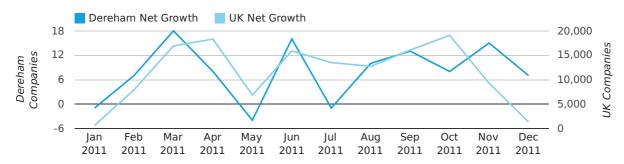

# Monthly Data (Oct, Nov & Dec 2011)

November 2011 saw a new record in net growth in Dereham when compared to any previous November.

#### net growth by month

Warning: Division by zero in /var/clients/duport/v3/website/confidence-reports/includes/parseBlurb.php(96): eval()'d code on line 1 Warning: Division by zero in /var/clients/duport/v3/website/confidence-reports/includes/parseBlurb.php(96): eval()'d code on line 1 Warning: Division by zero in /var/clients/duport/v3/website/confidence-reports/includes/parseBlurb.php(96): eval()'d code on line 1 Warning: Division by zero in /var/clients/duport/v3/website/confidence-reports/includes/parseBlurb.php(96): eval()'d code on line 1

|                    | OCTOBER   | NOVEMBER  | DECEMBER  |
|--------------------|-----------|-----------|-----------|
| NET GROWTH IN 2011 | 8         | 15        | 7         |
| NET GROWTH IN 2010 | 0         | -8        | 0         |
| % CHANGE           | 0.0%      | -287.5%   | 0.0%      |
| RECORD YEAR        | 2002 (16) | 2011 (15) | 2006 (11) |