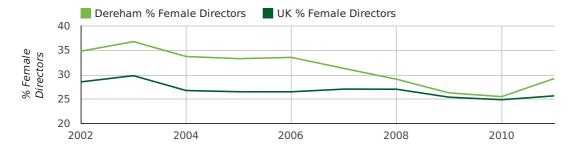

# director age by quarter

The record year for female directors in Dereham was 1857 when 36.4% of all directors were female.

The percentage of female directors in Dereham in 2011 was 34.9%. The average for the UK during this time was 28.6%

#### director gender by year