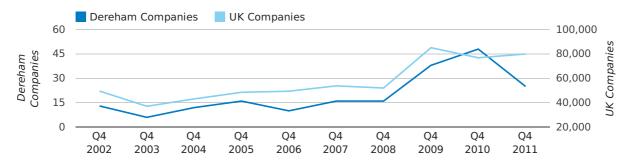

#### new companies by half year

Q4 2011 saw a new record in company registrations in Dereham when compared to any previous Q4.

A total of 55 companies were registered in Dereham during the fourth quarter of 2011 (Oct 2011 - Dec 2011).

This figure is an increase of 37.5% versus the same period last year (Q4 2010). This figure compares well to the UK as a whole, which saw an increase of 15.3% against the same period last year.

| FOURTH QUARTER (OCT 2011 - DEC 2011) | DEREHAM   | UK             |
|--------------------------------------|-----------|----------------|
| 2011                                 | 55        | 109,623        |
| 2010                                 | 40        | 95,117         |
| % CHANGE                             | 37.5%     | 15.3%          |
| RECORD YEAR                          | 2011 (55) | 2011 (109,623) |

#### new companies by quarter