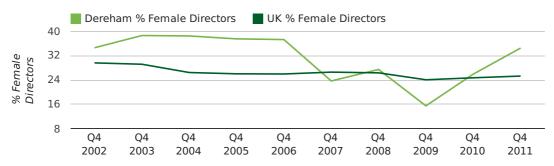

# Half Year Data (Jul-Dec 2011)

The record second half year for female directors in Dereham was 1860 when 42.9% of all directors were female.

32.1% of all director appointments in Dereham in the second half of 2011 were female. This compares to a UK average of 25.7% for the same period.

#### director gender by half year

Т

The record fourth quarter for female directors in Dereham was in 1977 when 31.1% of all directors were female.

34.5% of all director appointments in Dereham in the fourth quarter of 2011 were female. This compares to a UK average of 25.3% for the same period.

# director gender by quarter