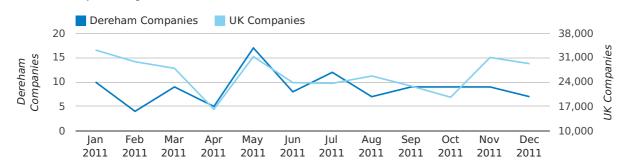

# Monthly Data (Oct, Nov & Dec 2011)

November 2011 saw a new record in company registrations in Dereham when compared to any previous November.

#### new companies by month

|                       | OCTOBER   | NOVEMBER  | DECEMBER  |
|-----------------------|-----------|-----------|-----------|
| NEW COMPANIES IN 2011 | 17        | 24        | 14        |
| NEW COMPANIES IN 2010 | 17        | 14        | 9         |
| % CHANGE              | 0.0%      | 71.4%     | 55.6%     |
| RECORD YEAR           | 2002 (19) | 2011 (24) | 2006 (15) |