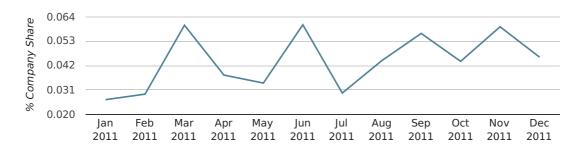

# Monthly Data (Oct, Nov & Dec 2011)

# company share by month

|                            | OCTOBER     | NOVEMBER    | DECEMBER    |
|----------------------------|-------------|-------------|-------------|
| UK FORMATION SHARE IN 2011 | 0.0%        | 0.1%        | 0.0%        |
| UK FORMATION SHARE IN 2010 | 0.1%        | 0.0%        | 0.0%        |
| % CHANGE                   | -13.1%      | 45.8%       | 38.0%       |
| RECORD YEAR                | 1965 (0.2%) | 1962 (0.3%) | 1975 (0.2%) |