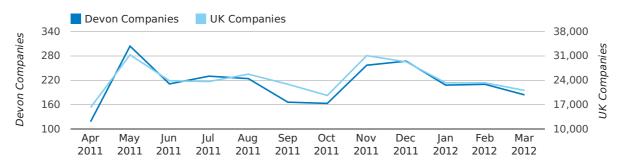

Net company growth for Devon during the first quarter of 2012 (Jan 2012 - Mar 2012) was 752 companies.

This represents an increase of 156.7% on the same period last year.

| FIRST QUARTER (JAN 2012 - MAR 2012) | DEVON        | UK             |
|-------------------------------------|--------------|----------------|
| 2012                                | 752          | 63,915         |
| 2011                                | 293          | 25,405         |
| % CHANGE                            | 156.7%       | 151.6%         |
| RECORD YEAR                         | 2003 (1,047) | 2007 (111,282) |

net growth by quarter

#### Monthly Data (Jan, Feb & Mar 2012)

|                    | JANUARY    | FEBRUARY   | MARCH      |
|--------------------|------------|------------|------------|
| NET GROWTH IN 2012 | 152        | 244        | 356        |
| NET GROWTH IN 2011 | -7         | 179        | 121        |
| % CHANGE           | -2,271.4%  | 36.3%      | 194.2%     |
| RECORD YEAR        | 2003 (261) | 2006 (343) | 2003 (444) |