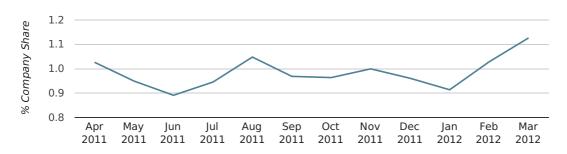

company share by quarter

Monthly Data (Jan, Feb & Mar 2012)

company share by month

|                            | JANUARY     | FEBRUARY    | MARCH       |
|----------------------------|-------------|-------------|-------------|
| UK FORMATION SHARE IN 2012 | 0.9%        | 1.0%        | 1.1%        |
| UK FORMATION SHARE IN 2011 | 0.9%        | 1.0%        | 1.0%        |
| % CHANGE                   | -2.9%       | 5.5%        | 15.9%       |
| RECORD YEAR                | 1966 (1.8%) | 1961 (1.8%) | 1963 (2.0%) |