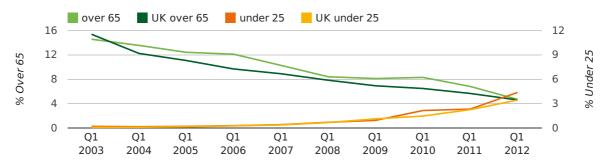

The average age of a director in the first quarter of 2012 was 44.7.

The percentage of directors under the age of 25 was 4.4% compared to the UK figure of 4.6%.

The percentage of directors over the age of 65 was 4.7% compared to the UK figure of 3.5%.

#### director age by quarter