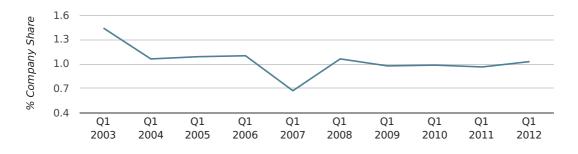

#### net growth by month

In the first quarter of 2012, Devon formed 1.0% of all UK companies.

| FIRST QUARTER (JAN 2012 - MAR 2012) | DEVON       |
|-------------------------------------|-------------|
| 2012                                | 1.0%        |
| 2011                                | 1.0%        |
| 2010                                | 1.0%        |
| 2009                                | 1.0%        |
| 2008                                | 1.1%        |
| RECORD YEAR (SINCE 1960)            | 1961 (1.7%) |

company share by quarter

Monthly Data (Jan, Feb & Mar 2012)

company share by month

|                            | JANUARY     | FEBRUARY    | MARCH       |
|----------------------------|-------------|-------------|-------------|
| UK FORMATION SHARE IN 2012 | 0.9%        | 1.0%        | 1.1%        |
| UK FORMATION SHARE IN 2011 | 0.9%        | 1.0%        | 1.0%        |
| % CHANGE                   | -2.9%       | 5.5%        | 15.9%       |
| RECORD YEAR                | 1966 (1.8%) | 1961 (1.8%) | 1963 (2.0%) |