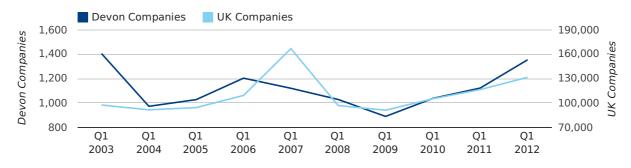

A total of 1,354 companies were registered in Devon during the first quarter of 2012 (Jan 2012 - Mar 2012).

This figure is an increase of 20.7% versus the same period last year (Q1 2011). This figure compares well to the UK as a whole, which saw an increase of 13.0% against the same period last year.

| FIRST QUARTER (JAN 2012 - MAR 2012) | DEVON        | UK             |
|-------------------------------------|--------------|----------------|
| 2012                                | 1,354        | 131,491        |
| 2011                                | 1,122        | 116,391        |
| % CHANGE                            | 20.7%        | 13.0%          |
| RECORD YEAR                         | 2003 (1,405) | 2007 (166,814) |

new companies by quarter