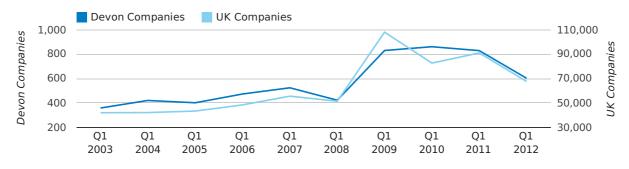

A total of 602 companies were dissolved in Devon during the first quarter of 2012 (Jan 2012 - Mar 2012).

This figure is a decrease of 27.4% versus the same period last year (Q1 2011). This figure compares well to the UK as a whole, which saw a decrease of 25.7% against the same period last year.

| FIRST QUARTER (JAN 2012 - MAR 2012) | DEVON      | UK             |
|-------------------------------------|------------|----------------|
| 2012                                | 602        | 67,576         |
| 2011                                | 829        | 90,986         |
| % CHANGE                            | -27.4%     | -25.7%         |
| RECORD YEAR                         | 2010 (861) | 2009 (108,060) |

#### dissolved companies by quarter