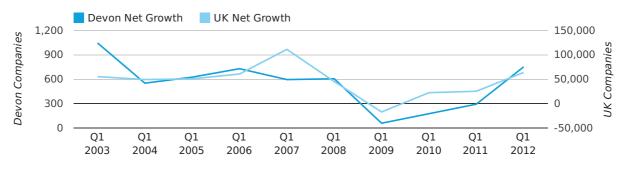

Net company growth for Devon during the first quarter of 2012 (Jan 2012 - Mar 2012) was 752 companies.

This represents an increase of 156.7% on the same period last year.

| FIRST QUARTER (JAN 2012 - MAR 2012) | DEVON        | UK             |
|-------------------------------------|--------------|----------------|
| 2012                                | 752          | 63,915         |
| 2011                                | 293          | 25,405         |
| % CHANGE                            | 156.7%       | 151.6%         |
| RECORD YEAR                         | 2003 (1,047) | 2007 (111,282) |

net growth by quarter