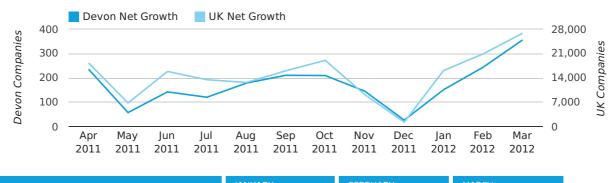

#### Monthly Data (Jan, Feb & Mar 2012)

|                    | JANUARY    | FEBRUARY   | MARCH      |
|--------------------|------------|------------|------------|
| NET GROWTH IN 2012 | 152        | 244        | 356        |
| NET GROWTH IN 2011 | -7         | 179        | 121        |
| % CHANGE           | -2,271.4%  | 36.3%      | 194.2%     |
| RECORD YEAR        | 2003 (261) | 2006 (343) | 2003 (444) |

#### net growth by month

In the first quarter of 2012, Devon formed 1.0% of all UK companies.

| FIRST QUARTER (JAN 2012 - MAR 2012) | DEVON       |
|-------------------------------------|-------------|
| 2012                                | 1.0%        |
| 2011                                | 1.0%        |
| 2010                                | 1.0%        |
| 2009                                | 1.0%        |
| 2008                                | 1.1%        |
| RECORD YEAR (SINCE 1960)            | 1961 (1.7%) |