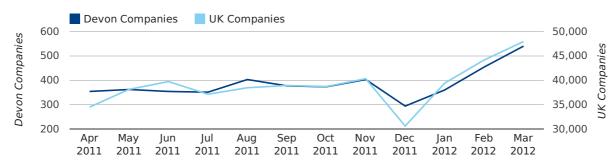

Net company growth for Devon during the first quarter of 2012 (Jan 2012 - Mar 2012) was 752 companies.

This represents an increase of 156.7% on the same period last year.

| FIRST QUARTER (JAN 2012 - MAR 2012) | DEVON        | UK             |
|-------------------------------------|--------------|----------------|
| 2012                                | 752          | 63,915         |
| 2011                                | 293          | 25,405         |
| % CHANGE                            | 156.7%       | 151.6%         |
| RECORD YEAR                         | 2003 (1,047) | 2007 (111,282) |

net growth by quarter

#### Monthly Data (Jan, Feb & Mar 2012)

|                    | JANUARY    | FEBRUARY   | MARCH      |
|--------------------|------------|------------|------------|
| NET GROWTH IN 2012 | 152        | 244        | 356        |
| NET GROWTH IN 2011 | -7         | 179        | 121        |
| % CHANGE           | -2,271.4%  | 36.3%      | 194.2%     |
| RECORD YEAR        | 2003 (261) | 2006 (343) | 2003 (444) |