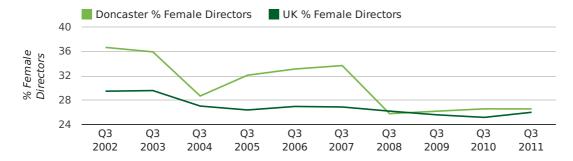

#### director age by quarter

director age

The record third quarter for female directors in Doncaster was in 1862 when 50.0% of all directors were female.

26.6% of all director appointments in Doncaster in the third quarter of 2011 were female. This compares to a UK average of 26.0% for the same period.