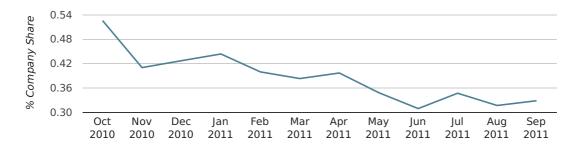

In the third quarter of 2011, Doncaster formed 0.3% of all UK companies.

| THIRD QUARTER (JUL 2011 - SEP 2011) | DONCASTER   |
|-------------------------------------|-------------|
| 2011                                | 0.3%        |
| 2010                                | 0.5%        |
| 2009                                | 0.6%        |
| 2008                                | 0.5%        |
| 2007                                | 0.4%        |
| RECORD YEAR (SINCE 1960)            | 1962 (0.7%) |

## Monthly Data (Jul, Aug & Sep 2011)

company share by month

|                            | JULY        | AUGUST      | SEPTEMBER   |
|----------------------------|-------------|-------------|-------------|
| UK FORMATION SHARE IN 2011 | 0.3%        | 0.3%        | 0.3%        |
| UK FORMATION SHARE IN 2010 | 0.5%        | 0.4%        | 0.5%        |
| % CHANGE                   | -30.2%      | -27.2%      | -34.3%      |
| RECORD YEAR                | 2009 (0.6%) | 1962 (1.4%) | 2009 (0.6%) |