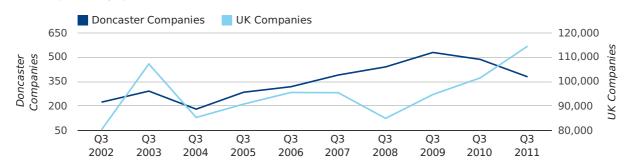

#### new companies by quarter

A total of 379 companies were registered in Doncaster during the third quarter of 2011 (Jul 2011 - Sep 2011).

This figure is a decrease of 22.0% versus the same period last year (Q3 2010). This figure compares badly to the UK as a whole, which saw an increase of 12.8% against the same period last year.

| THIRD QUARTER (JUL 2011 - SEP 2011) | DONCASTER  | UK             |
|-------------------------------------|------------|----------------|
| 2011                                | 379        | 114,512        |
| 2010                                | 486        | 101,492        |
| % CHANGE                            | -22.0%     | 12.8%          |
| RECORD YEAR                         | 2009 (529) | 2011 (114,512) |