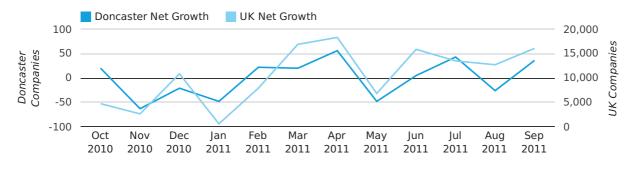

Net company growth for Doncaster during the third quarter of 2011 (Jul 2011 - Sep 2011) was 53 companies.

This represents a decrease of 24.3% on the same period last year.

| THIRD QUARTER (JUL 2011 - SEP 2011) | DONCASTER  | UK            |
|-------------------------------------|------------|---------------|
| 2011                                | 53         | 42,282        |
| 2010                                | 70         | 13,787        |
| % CHANGE                            | -24.3%     | 206.7%        |
| RECORD YEAR                         | 2008 (292) | 2003 (60,597) |

### Monthly Data (Jul, Aug & Sep 2011)

#### net growth by month

|                    | JULY       | AUGUST    | SEPTEMBER  |
|--------------------|------------|-----------|------------|
| NET GROWTH IN 2011 | 43         | -26       | 36         |
| NET GROWTH IN 2010 | 61         | -12       | 21         |
| % CHANGE           | -29.5%     | 116.7%    | 71.4%      |
| RECORD YEAR        | 2008 (160) | 2007 (67) | 2008 (131) |