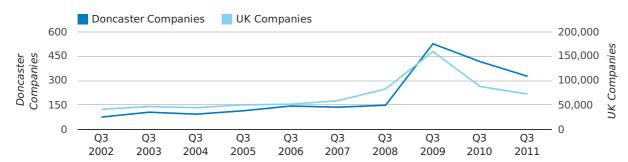

#### dissolved companies by quarter

A total of 326 companies were dissolved in Doncaster during the third quarter of 2011 (Jul 2011 - Sep 2011).

This figure is a decrease of 21.6% versus the same period last year (Q3 2010). This figure compares well to the UK as a whole, which saw a decrease of 17.6% against the same period last year.

| THIRD QUARTER (JUL 2011 - SEP 2011) | DONCASTER  | UK             |
|-------------------------------------|------------|----------------|
| 2011                                | 326        | 72,230         |
| 2010                                | 416        | 87,705         |
| % CHANGE                            | -21.6%     | -17.6%         |
| RECORD YEAR                         | 2009 (526) | 2009 (159,401) |