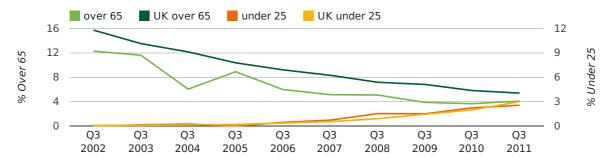

The average age of a director in the third quarter of 2011 was 44.8.

The percentage of directors under the age of 25 was 2.6% compared to the UK figure of 4.0%.

The percentage of directors over the age of 65 was 4.1% compared to the UK figure of 4.1%.