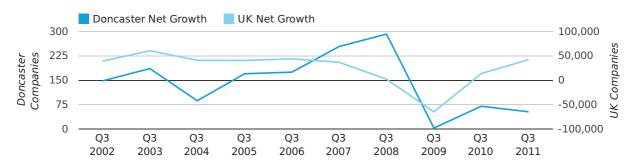

Net company growth for Doncaster during the third quarter of 2011 (Jul 2011 - Sep 2011) was 53 companies.

This represents a decrease of 24.3% on the same period last year.

| THIRD QUARTER (JUL 2011 - SEP 2011) | DONCASTER  | UK            |
|-------------------------------------|------------|---------------|
| 2011                                | 53         | 42,282        |
| 2010                                | 70         | 13,787        |
| % CHANGE                            | -24.3%     | 206.7%        |
| RECORD YEAR                         | 2008 (292) | 2003 (60,597) |

#### net growth by quarter