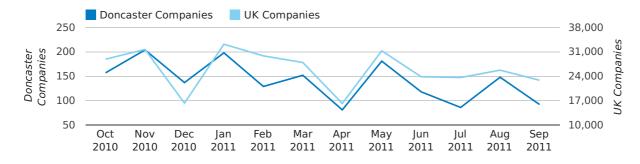

### Monthly Data (Jul, Aug & Sep 2011)

Net company growth for Doncaster during the third quarter of 2011 (Jul 2011 - Sep 2011) was 53 companies.

This represents a decrease of 24.3% on the same period last year.

| THIRD QUARTER (JUL 2011 - SEP 2011) | DONCASTER  | UK            |
|-------------------------------------|------------|---------------|
| 2011                                | 53         | 42,282        |
| 2010                                | 70         | 13,787        |
| % CHANGE                            | -24.3%     | 206.7%        |
| RECORD YEAR                         | 2008 (292) | 2003 (60,597) |

#### net growth by month

|                    | JULY       | AUGUST    | SEPTEMBER  |
|--------------------|------------|-----------|------------|
| NET GROWTH IN 2011 | 43         | -26       | 36         |
| NET GROWTH IN 2010 | 61         | -12       | 21         |
| % CHANGE           | -29.5%     | 116.7%    | 71.4%      |
| RECORD YEAR        | 2008 (160) | 2007 (67) | 2008 (131) |