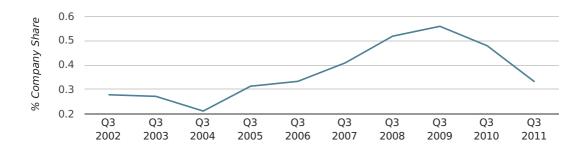

In the third quarter of 2011, Doncaster formed 0.3% of all UK companies.

| THIRD QUARTER (JUL 2011 - SEP 2011) | DONCASTER   |
|-------------------------------------|-------------|
| 2011                                | 0.3%        |
| 2010                                | 0.5%        |
| 2009                                | 0.6%        |
| 2008                                | 0.5%        |
| 2007                                | 0.4%        |
| RECORD YEAR (SINCE 1960)            | 1962 (0.7%) |

#### company share by quarter