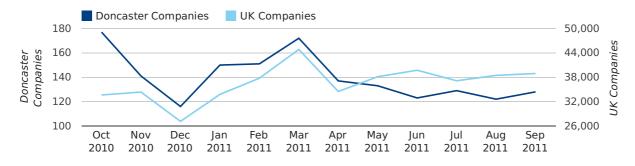

#### Monthly Data (Jul, Aug & Sep 2011)

#### new companies by month

|                       | JULY       | AUGUST     | SEPTEMBER  |
|-----------------------|------------|------------|------------|
| NEW COMPANIES IN 2011 | 129        | 122        | 128        |
| NEW COMPANIES IN 2010 | 169        | 141        | 176        |
| % CHANGE              | -23.7%     | -13.5%     | -27.3%     |
| RECORD YEAR           | 2009 (185) | 2010 (141) | 2009 (210) |